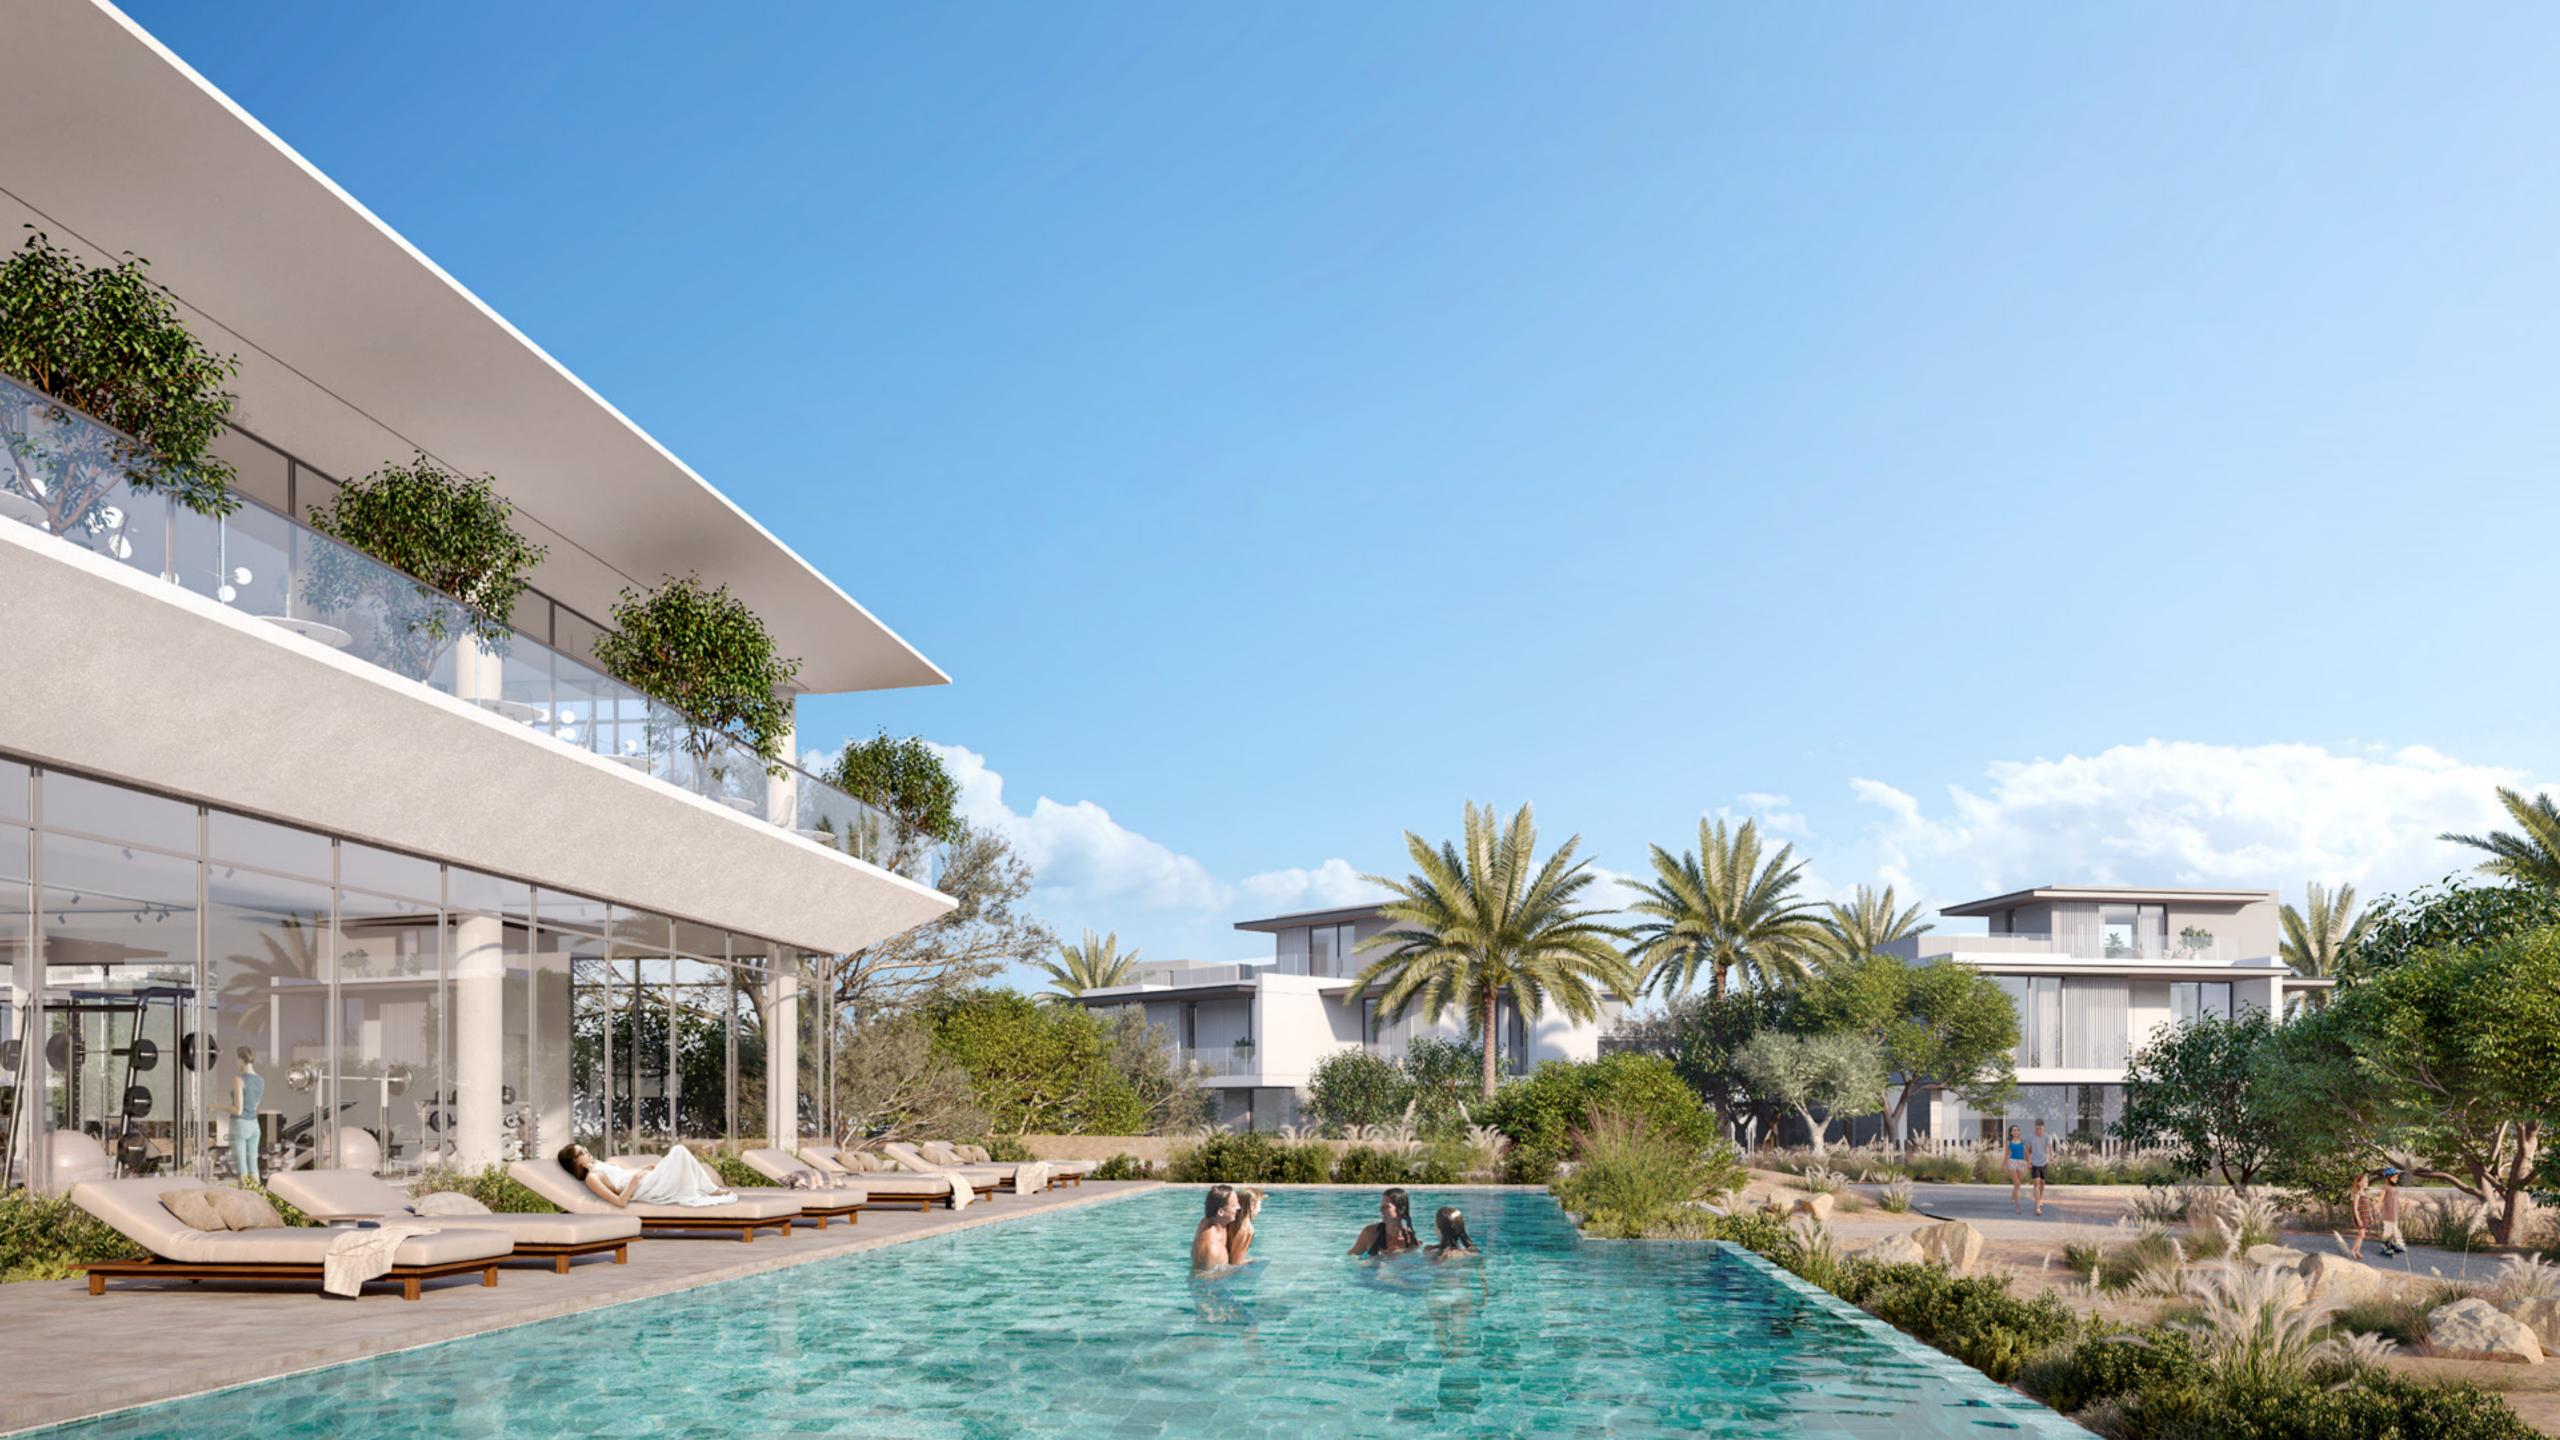

# Querentian WELLNESS CENTRE

The Wellness Center is a place to relax and recharge, with a gym, adult and kid pool decks, and a restaurant overlooking the Centre Park of the Farm Gardens community.

Spa facilities for both men and women, as well as plunge pools and treatment rooms, are part of the Wellness Center's offerings for residents and visitors alike.

| Gym   | Padel Court | Restaurant |
|-------|-------------|------------|
| Kids' | Swimming    | Female &   |
| Pool  | Pool        | Male Spa   |