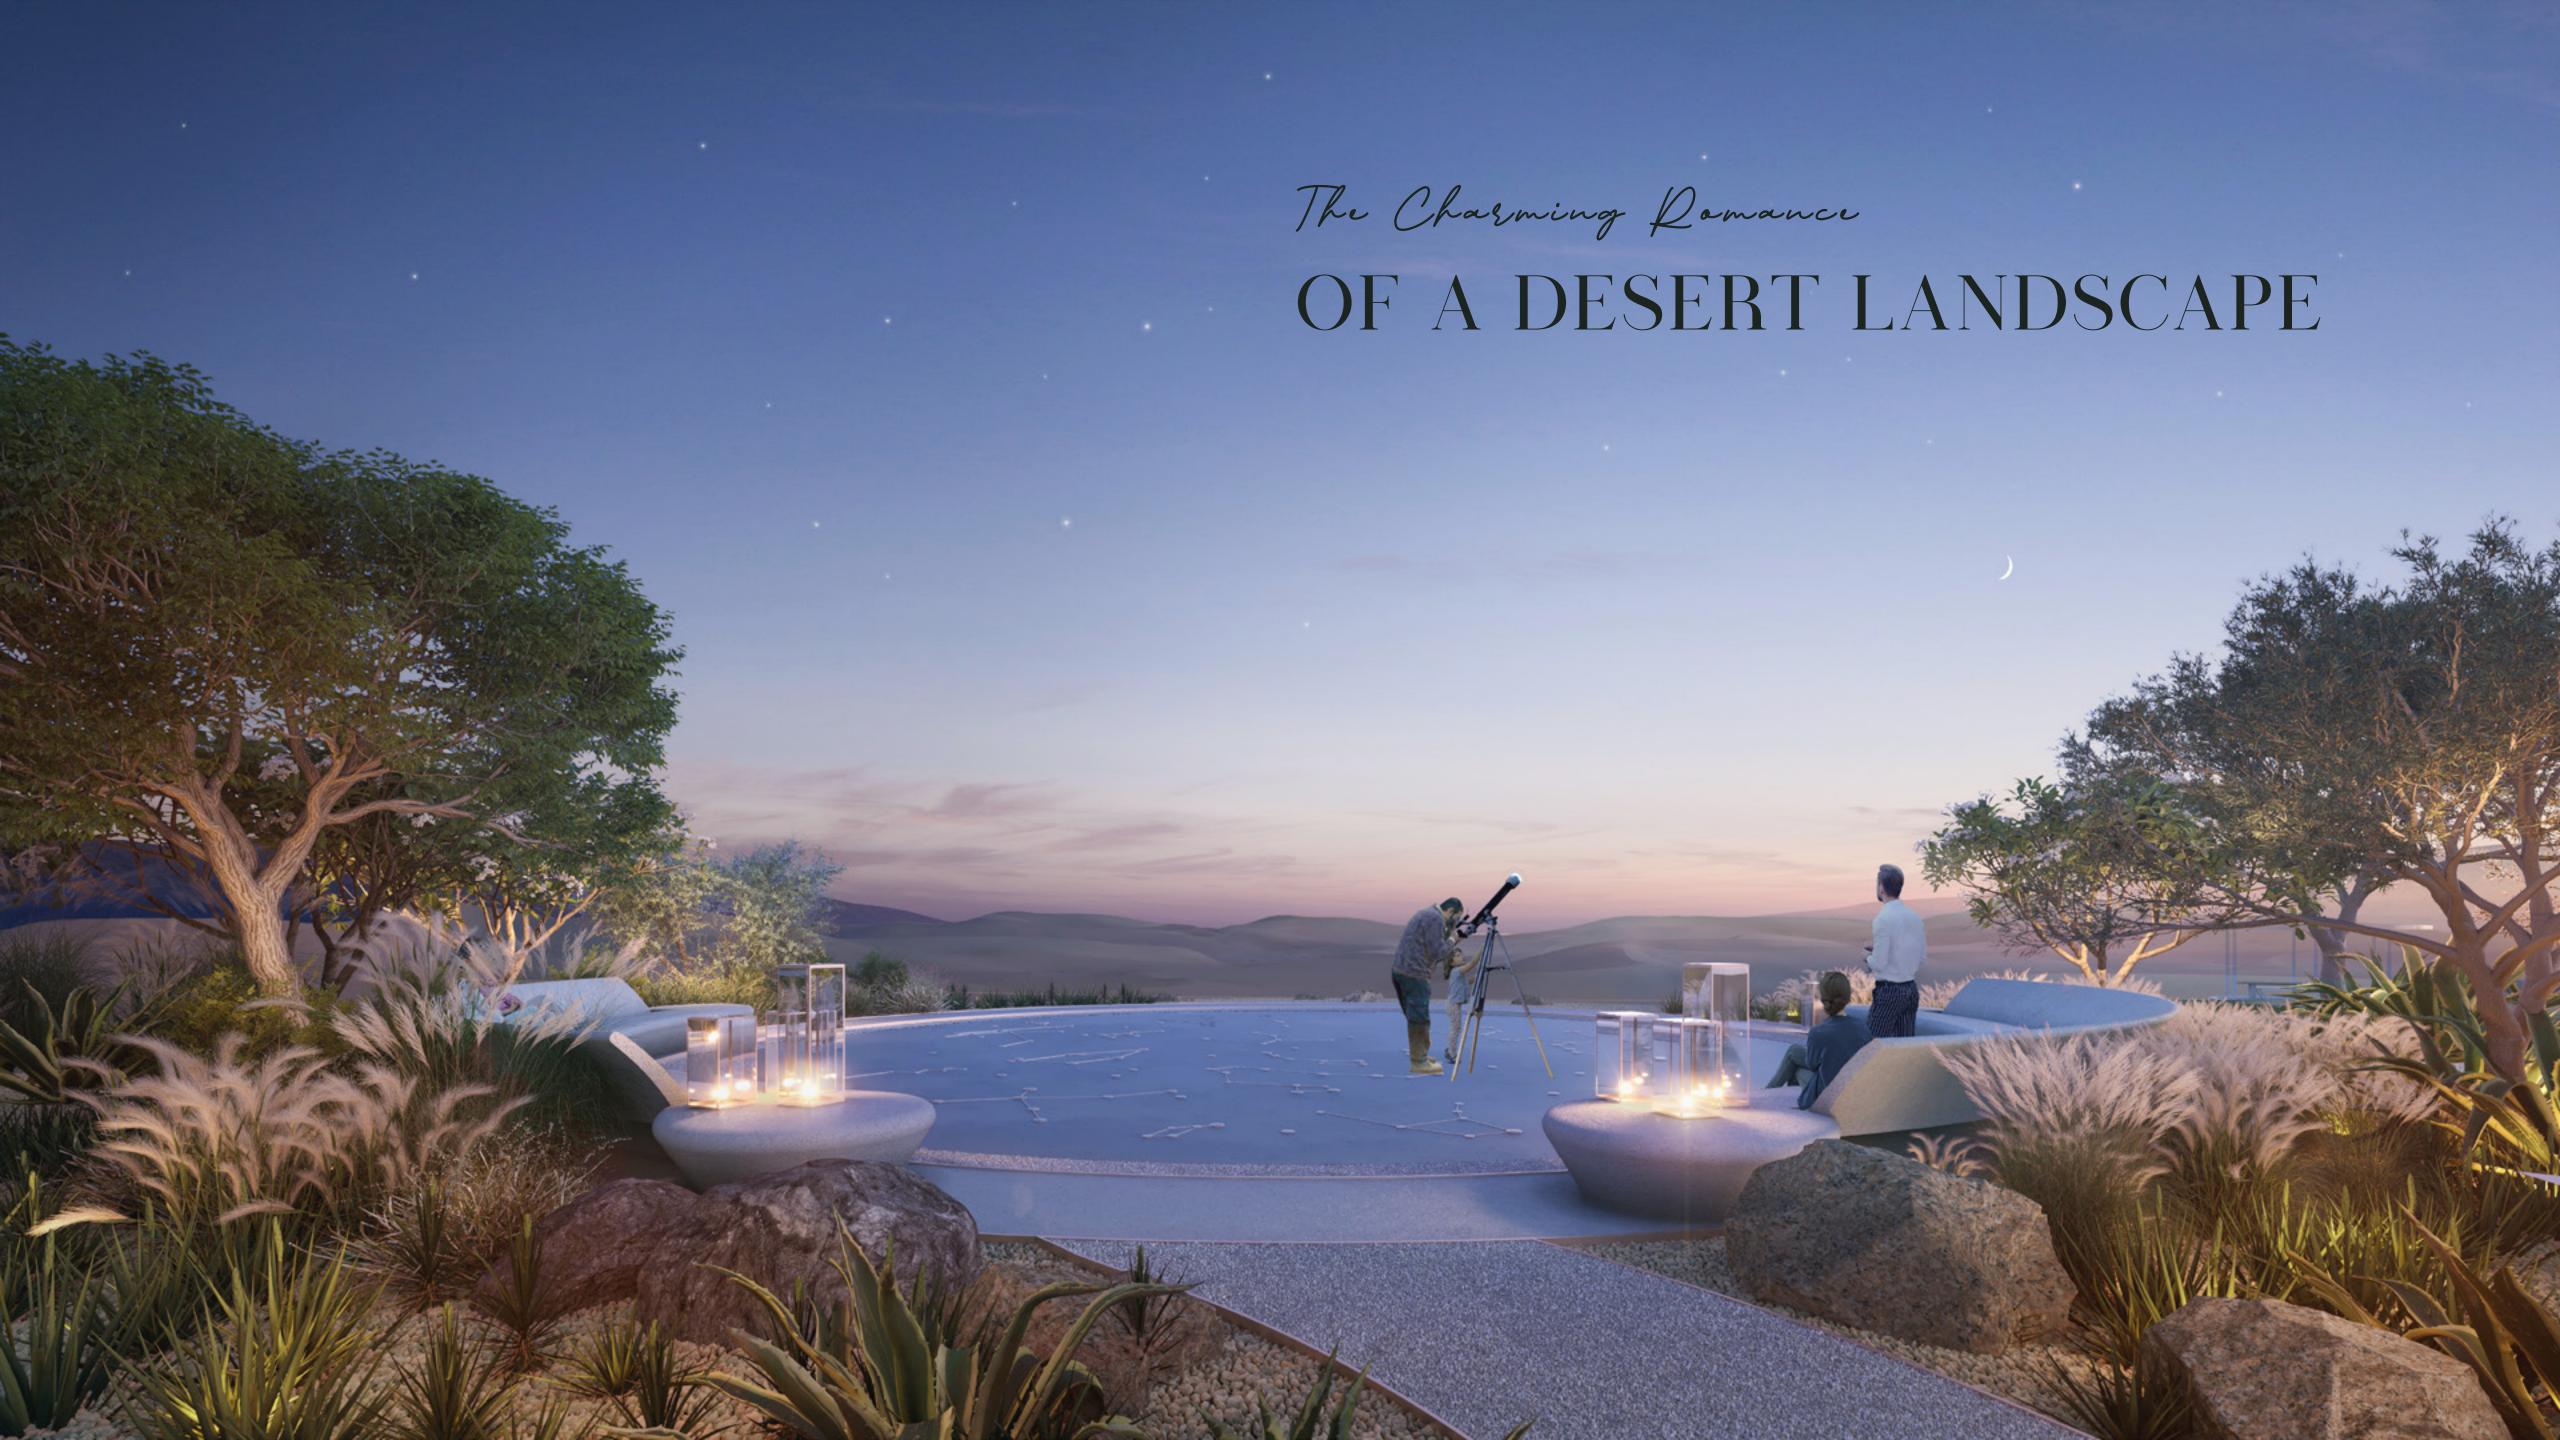

# VAST SPACES FOR EASY LIVING

With 8,000 to 10,000 square foot plots, the expansive backyards of the homes in Farm Gardens can accommodate swimming pools, agricultural pods, and other leisure features. A variety of neighbouring amenities compliment the charming ambience of a contemporary farming-style community.

Star GazingPoolCommunityPlatformDeckFarming