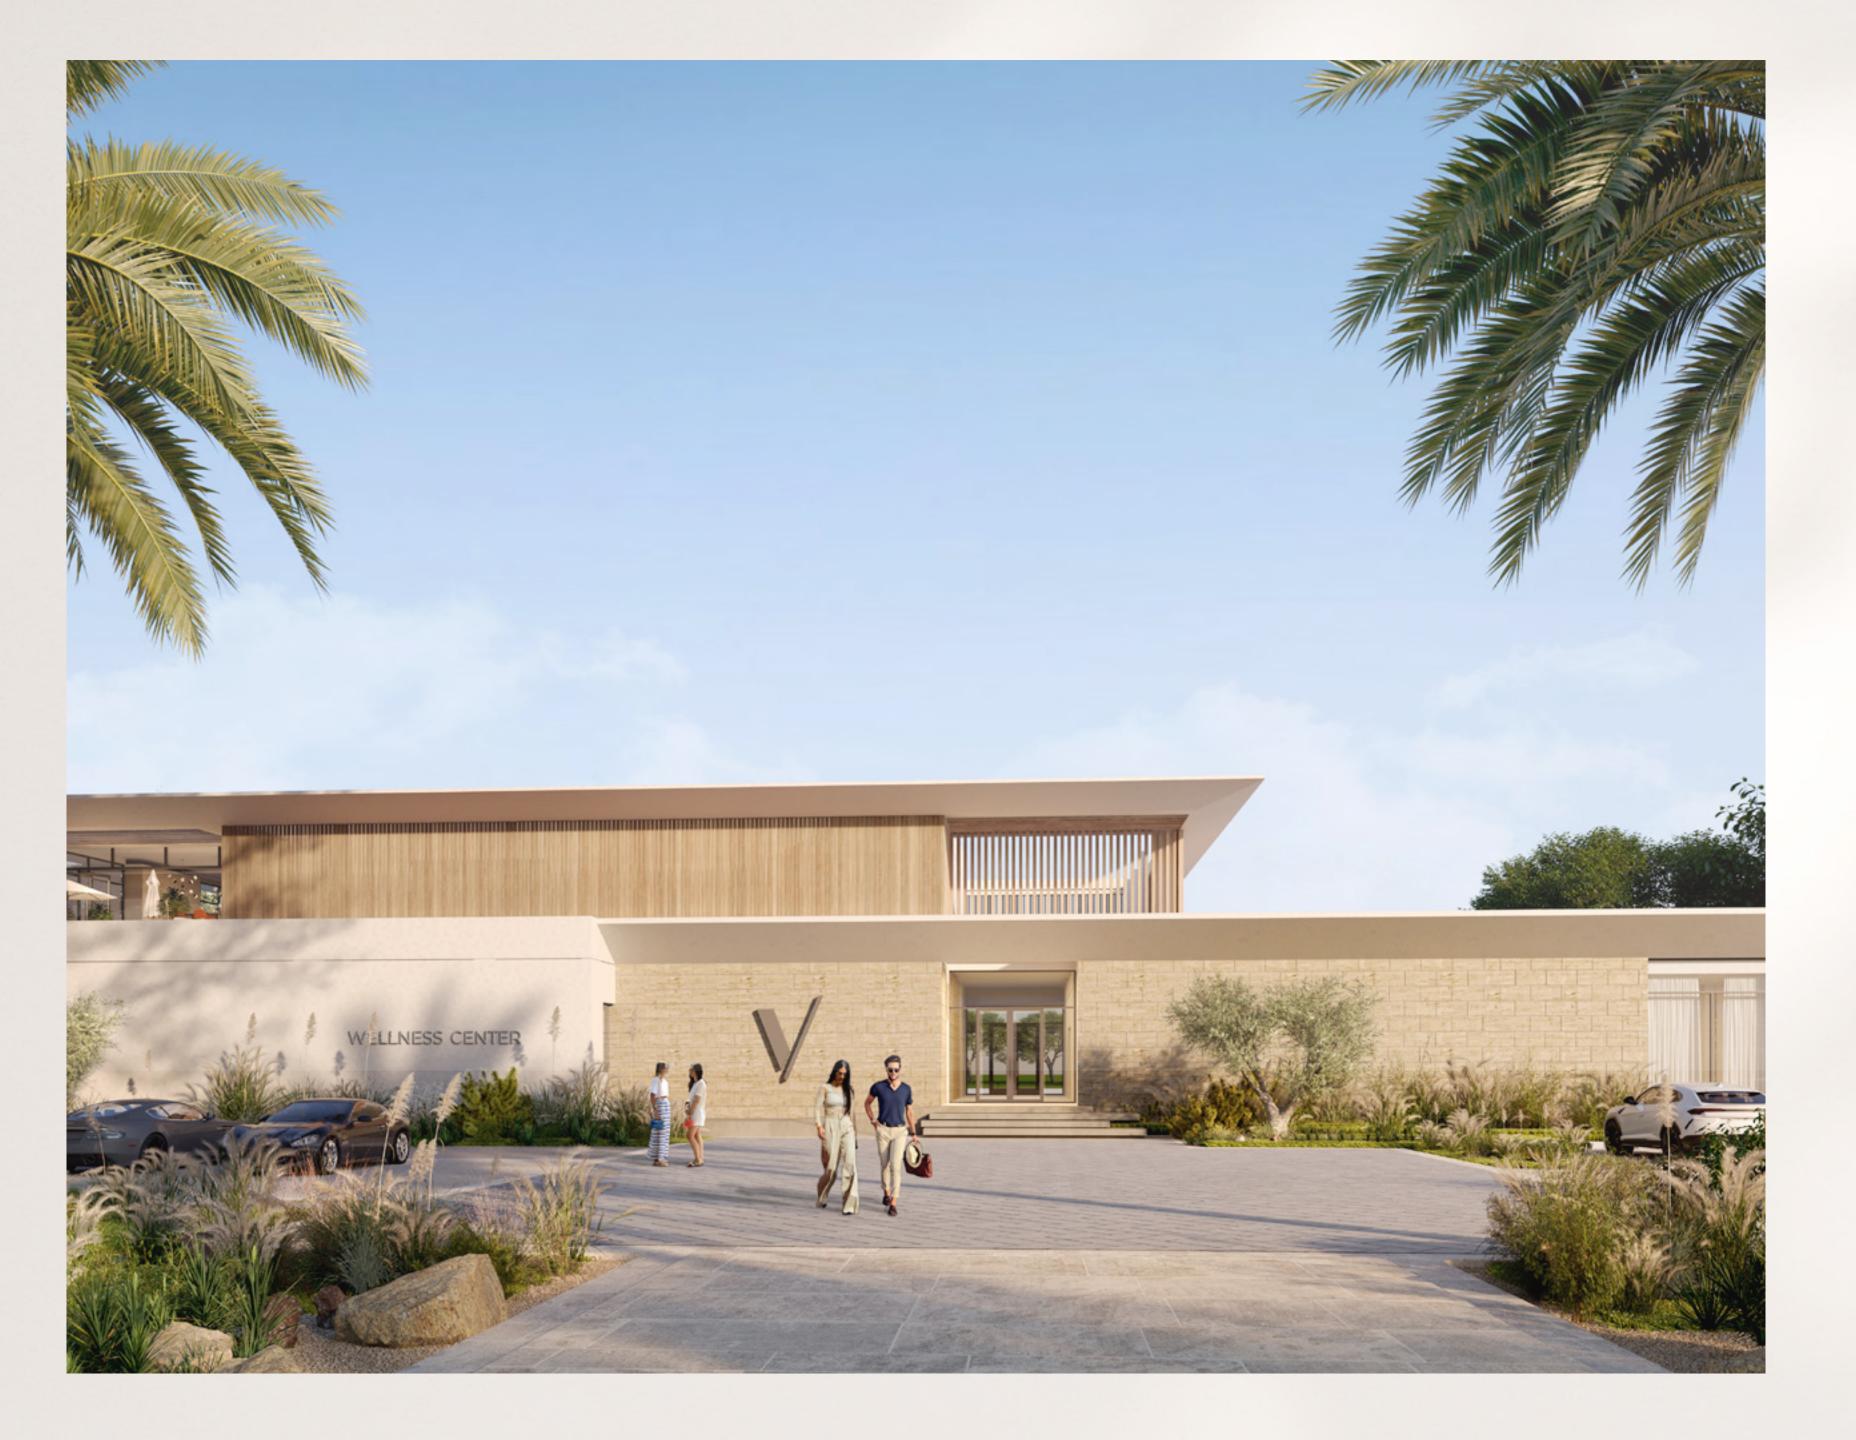

# Querentian WELLNESS CENTRE

The Wellness Center is a place to relax and recharge, with a gym, adult and kid pool decks, and a restaurant overlooking the Centre Park of the Farm Gardens community.

Spa facilities for both men and women, as well as plunge pools and treatment rooms, are part of the Wellness Center's offerings for residents and visitors alike.

| Gym   | Padel Court | Restaurant |
|-------|-------------|------------|
| Kids' | Swimming    | Female &   |
| Pool  | Pool        | Male Spa   |