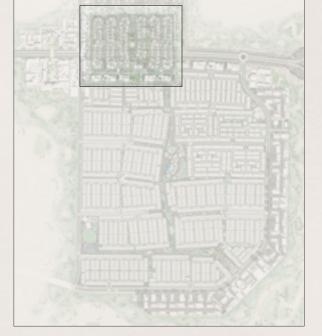

#### AMENITIES

- A. Entrance & Guard House
- B. Grand Lawn
- C. Petting Zoo And Animal Farm
- D. Kids Play Area
- E. Hydroponics
- F. Community Farming Allotments
- G. Desert Majlis And Bonfire

- H. Stargazing Platforms
- I. Picnic Spots
- J. Lawn
- K. Outdoor Fitness Station
- L. Yoga
- M. Xeriscape Botanical Garden
- N. Events Plaza

- O. Pool Deck
- P. Padel Court
- R. Volley Ball
- S. Ghaf Forest
- T. Mosque
- U. Parking Amenity
- V. Gsm