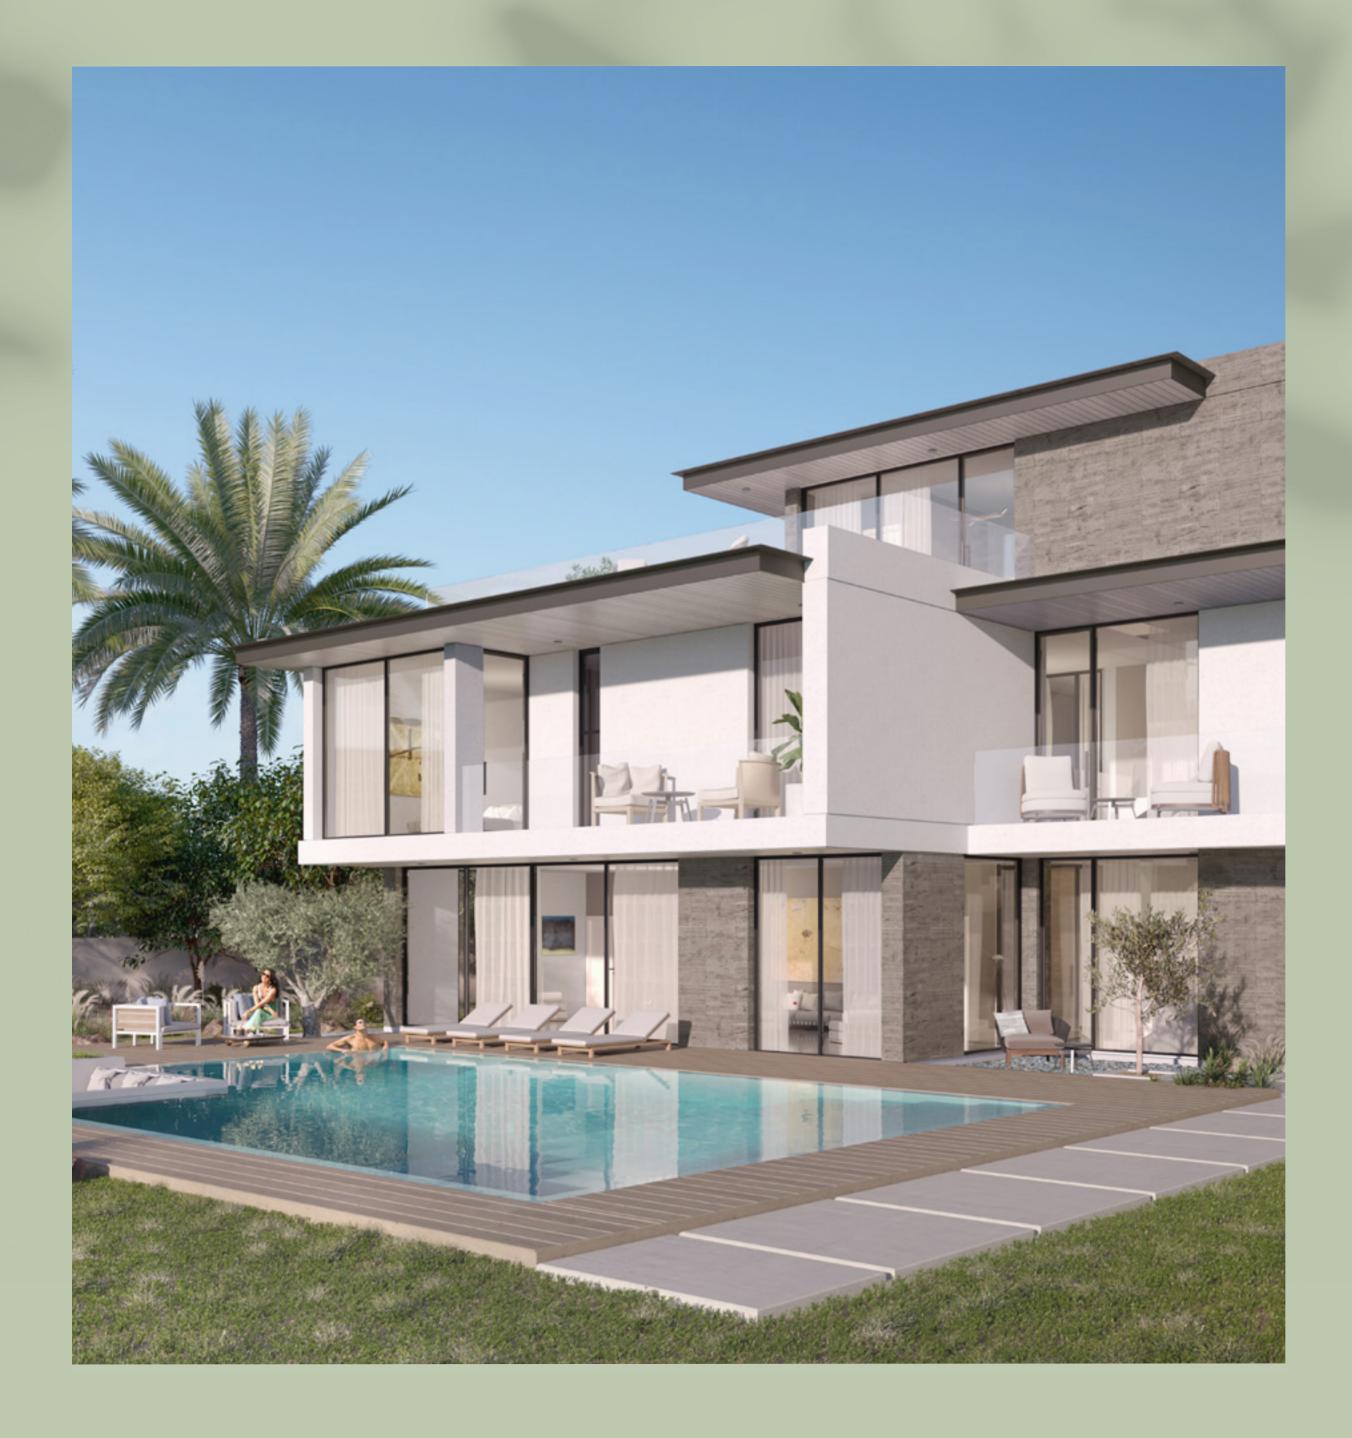

# VAST SPACES FOR EASY LIVING

With 8,000 to 10,000 square foot plots, the expansive backyards of the homes in Farm Gardens can accommodate swimming pools, agricultural pods, and other leisure features. A variety of neighbouring amenities compliment the charming ambience of a contemporary farming-style community.

Star GazingPoolCommunityPlatformDeckFarming