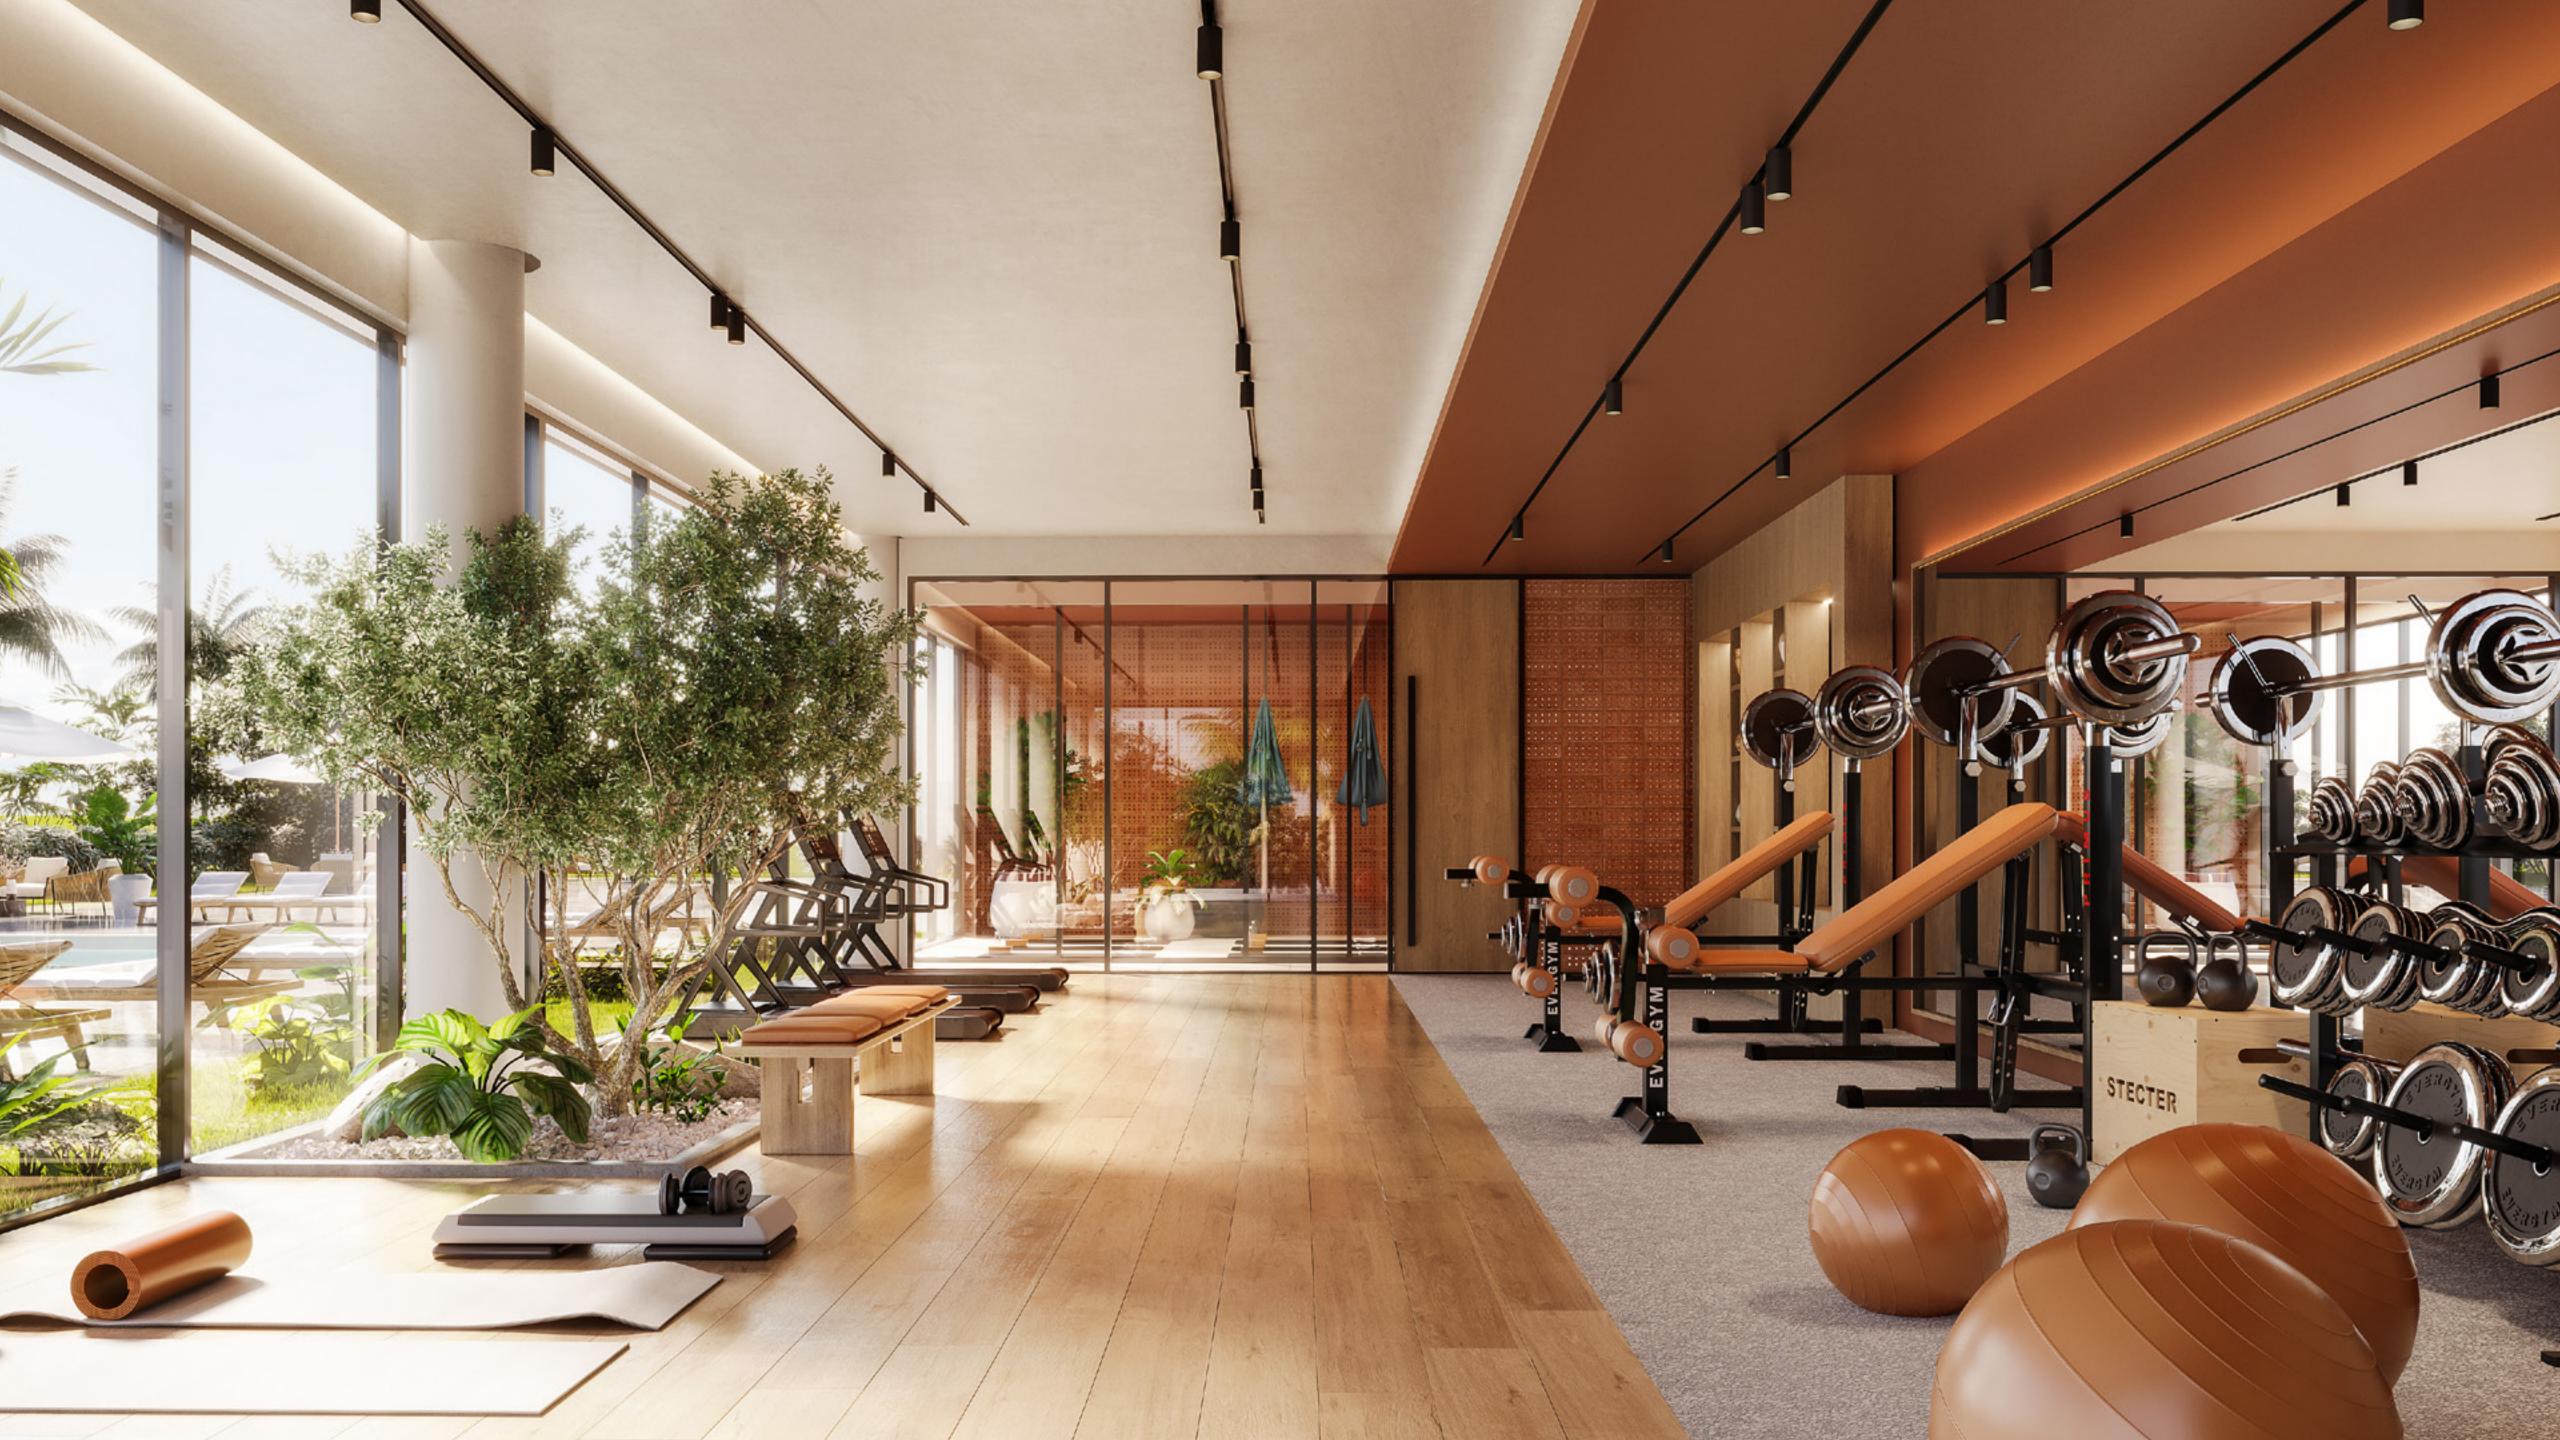

# Querentian WELLNESS CENTRE

The Wellness Center is a place to relax and recharge, with a gym, adult and kid pool decks, and a restaurant overlooking the Centre Park of the Farm Gardens community.

Spa facilities for both men and women, as well as plunge pools and treatment rooms, are part of the Wellness Center's offerings for residents and visitors alike.

| Gym   | Padel Court | Restaurant |
|-------|-------------|------------|
| Kids' | Swimming    | Female &   |
| Pool  | Pool        | Male Spa   |