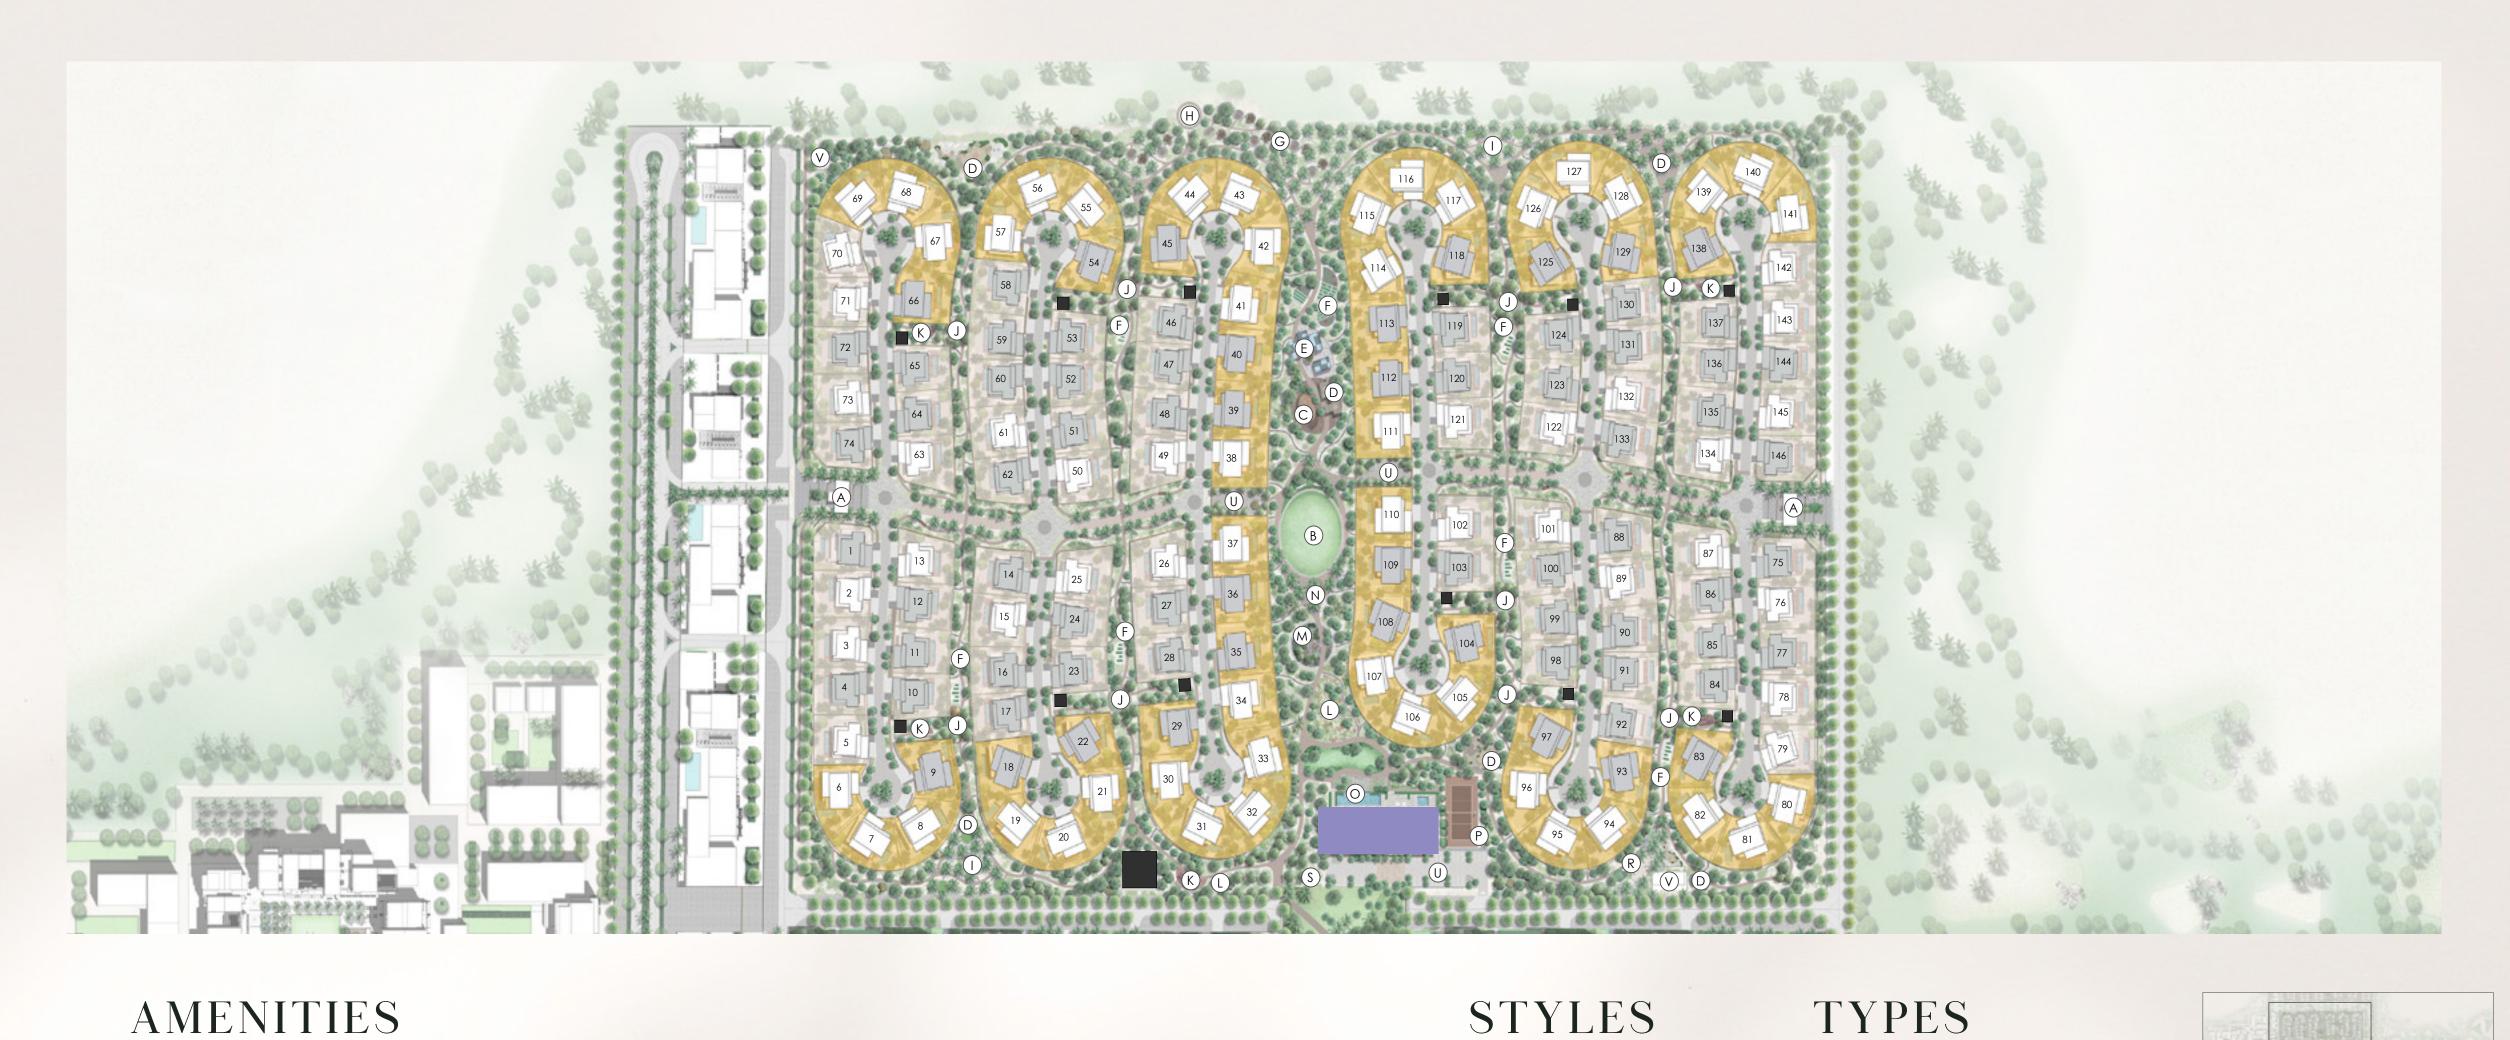

#### AMENITIES

- A. Entrance & Guard House
- B. Grand Lawn
- C. Petting Zoo And Animal Farm
- D. Kids Play Area
- E. Hydroponics
- F. Community Farming Allotments
- G. Desert Majlis And Bonfire

- H. Stargazing Platforms
- I. Picnic Spots
- J. Lawn
- K. Outdoor Fitness Station
- L. Yoga
- M. Xeriscape Botanical Garden
- N. Events Plaza

- O. Pool Deck
- P. Padel Court
- R. Volley Ball
- S. Ghaf Forest
- T. Mosque
- U. Parking Amenity
- V. Gsm

#### **TYPES**

**HORIZON** 

**EARTH** 

UTILITY

WELLNESS CENTRE

4 BR VILLAS

5 BR VILLAS