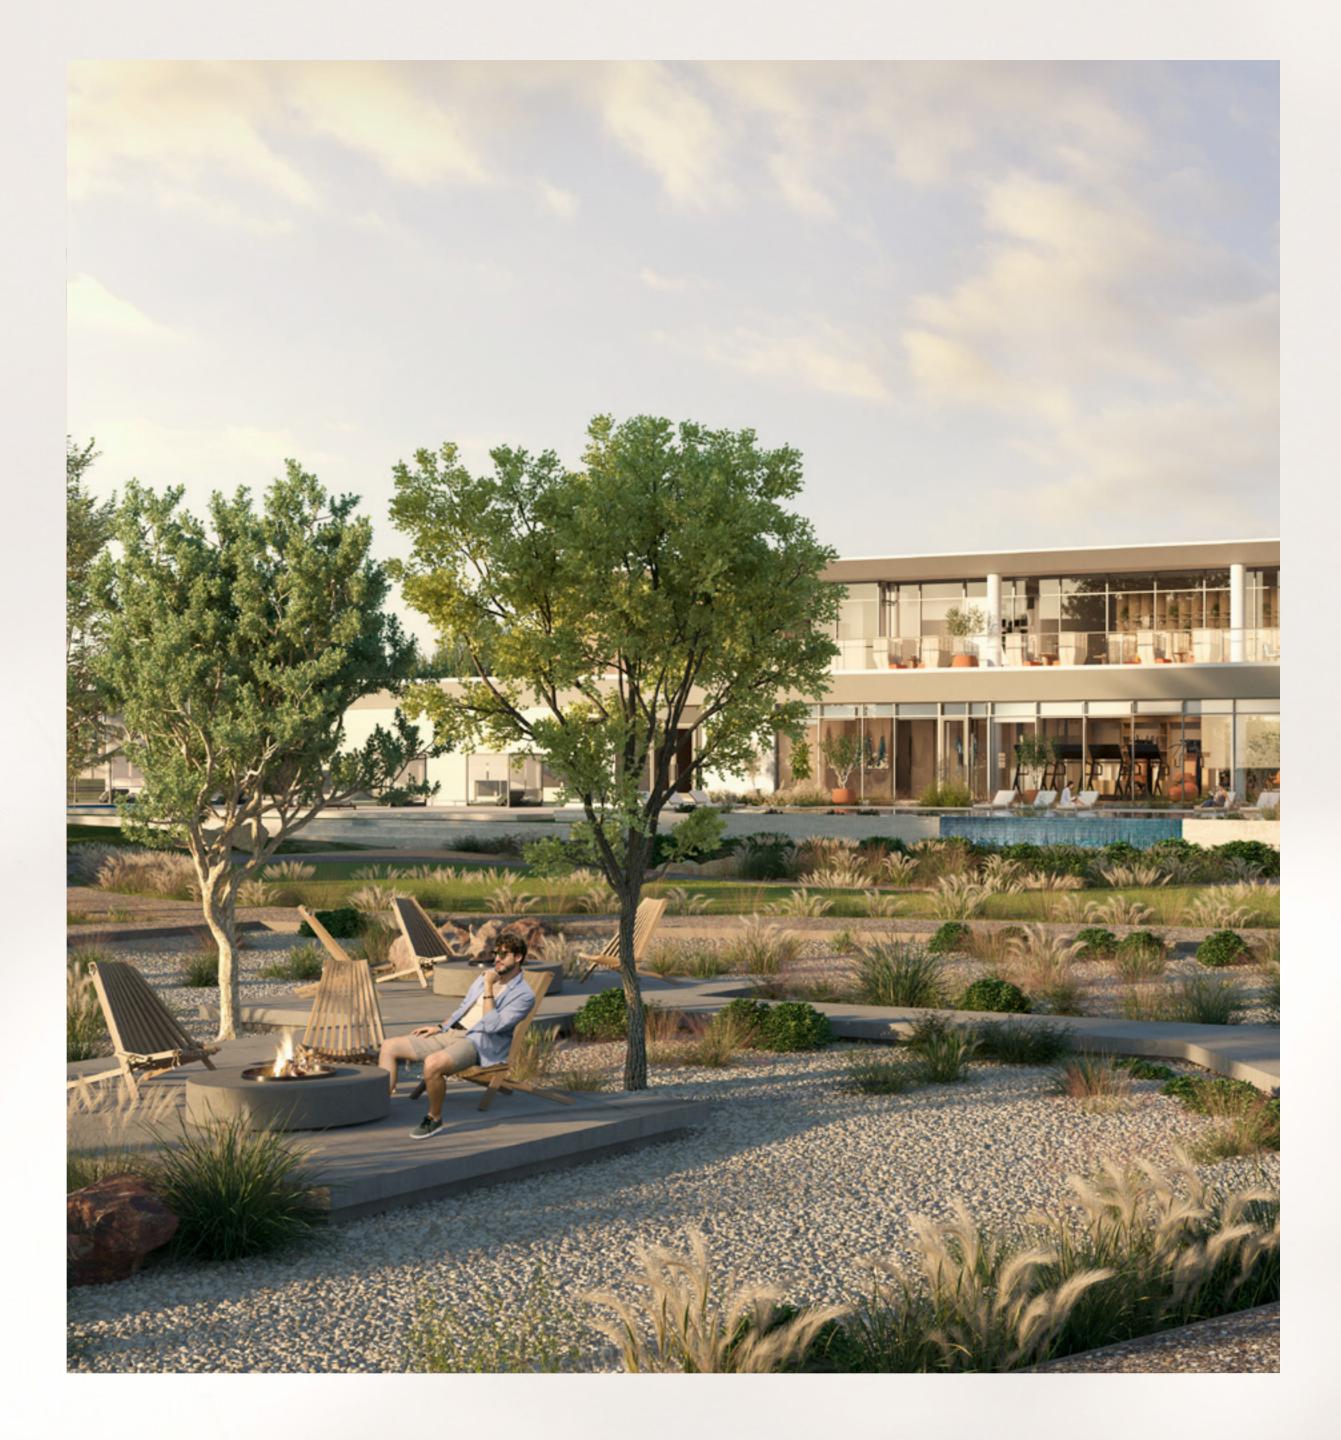

# Querentian WELLNESS CENTRE

The Wellness Center is a place to relax and recharge, with a gym, adult and kid pool decks, and a restaurant overlooking the Centre Park of the Farm Gardens community.

Spa facilities for both men and women, as well as plunge pools and treatment rooms, are part of the Wellness Center's offerings for residents and visitors alike.

| Gym   | Padel Court | Restaurant |
|-------|-------------|------------|
| Kids' | Swimming    | Female &   |
| Pool  | Pool        | Male Spa   |