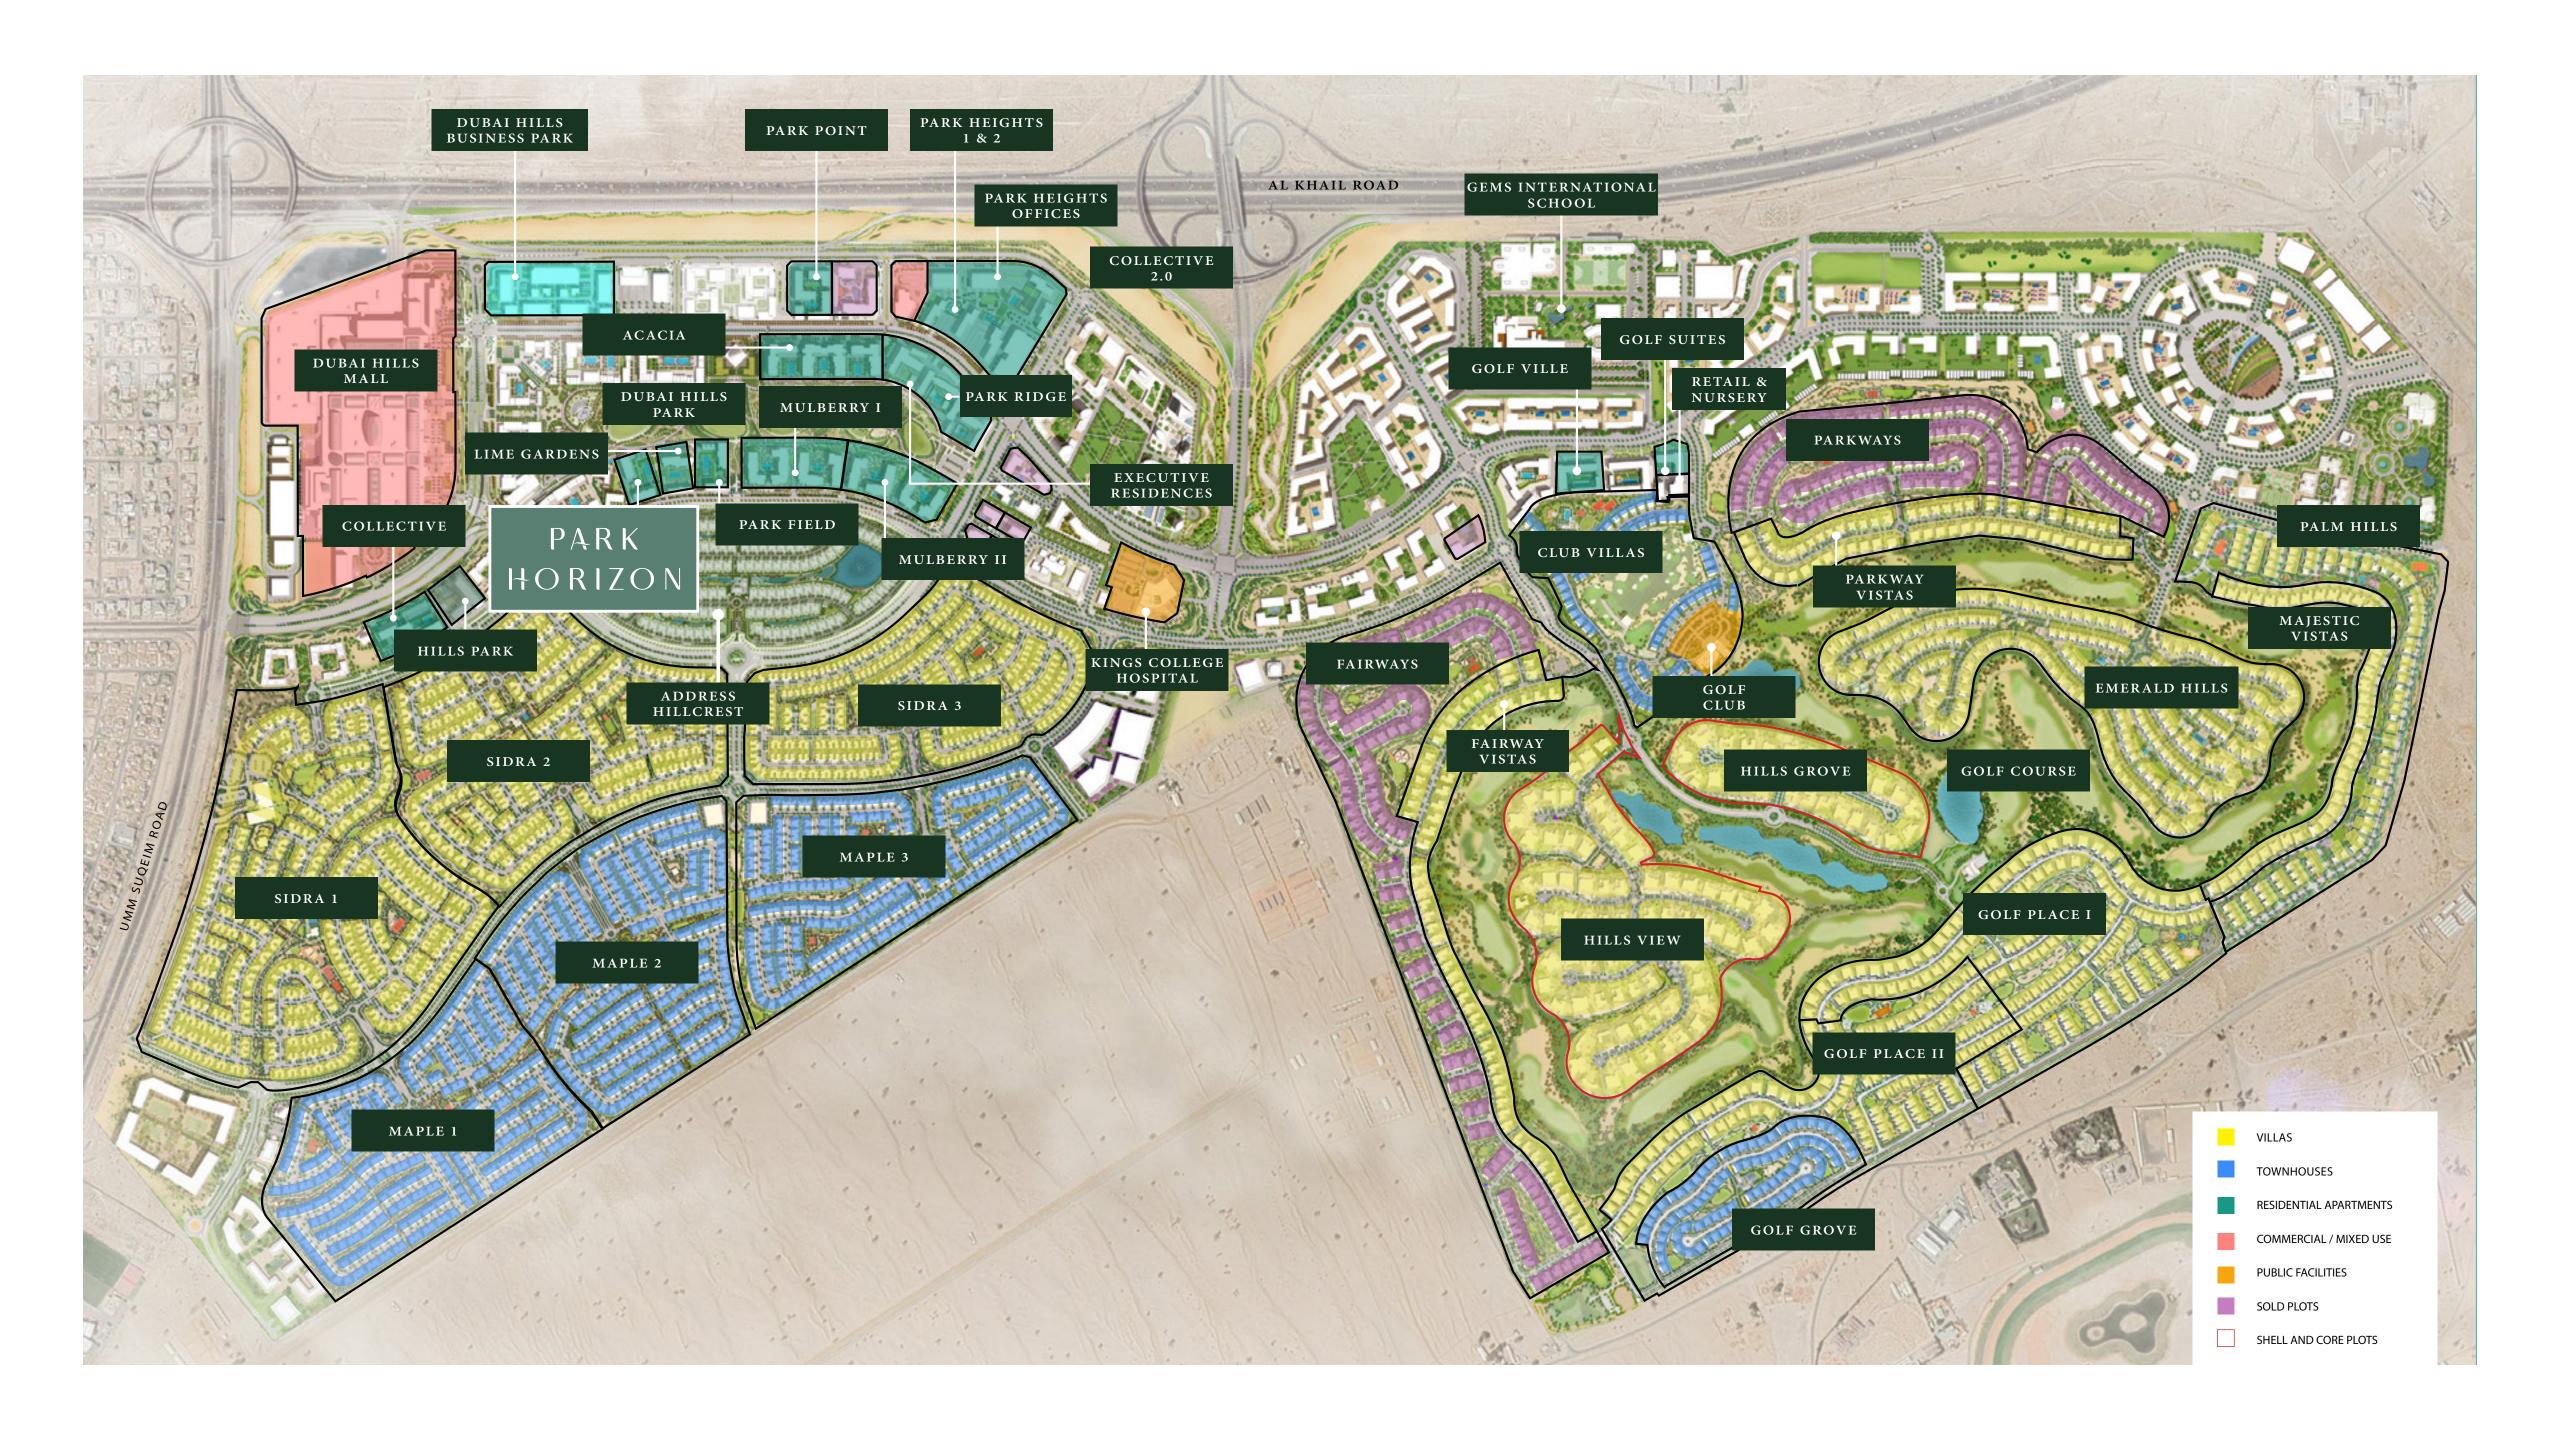

## A Community Connected to Nature

A city within a city – Dubai Hills Estate comprises elegantly planned neighbourhoods of contemporary apartment buildings and villa compounds in a country-village setting.

### The Green Heart of Dubai

Dubai Hills Estate – the green heart of Dubai – is a first-of-its-kind destination. This masterfully planned, multi-purpose development forms an integral part of the Mohammed Bin Rashid City. Strategically situated between Downtown Dubai and Dubai Marina, flanked by Al Khail Road, the community offers easy access to the city's most popular districts and attractions.

### Dubai Hills Park

Dubai Hills Park is a lush green oasis in the heart of Dubai Hills Estate's southern district. The park encompasses wadi trails, children's play areas, a kids' splash park, sports facilities, an outdoor gym, and much more

#### Dubai Hills Mall

Dubai Hills Mall is a destination of endless possibilities. Ideally positioned on the crossroads of Umm Suqeim Road and Al Khail Road, and only a short walk from Park Horizon, the mall grants you:

### Dubai Hills Golf Club

Dubai Hills Golf Club encompasses 1.2 milion sqm of meticulously manicured fairways, set against the backdrop of Burj Khalifa and Downtown Dubai, with a glorious outward nine.