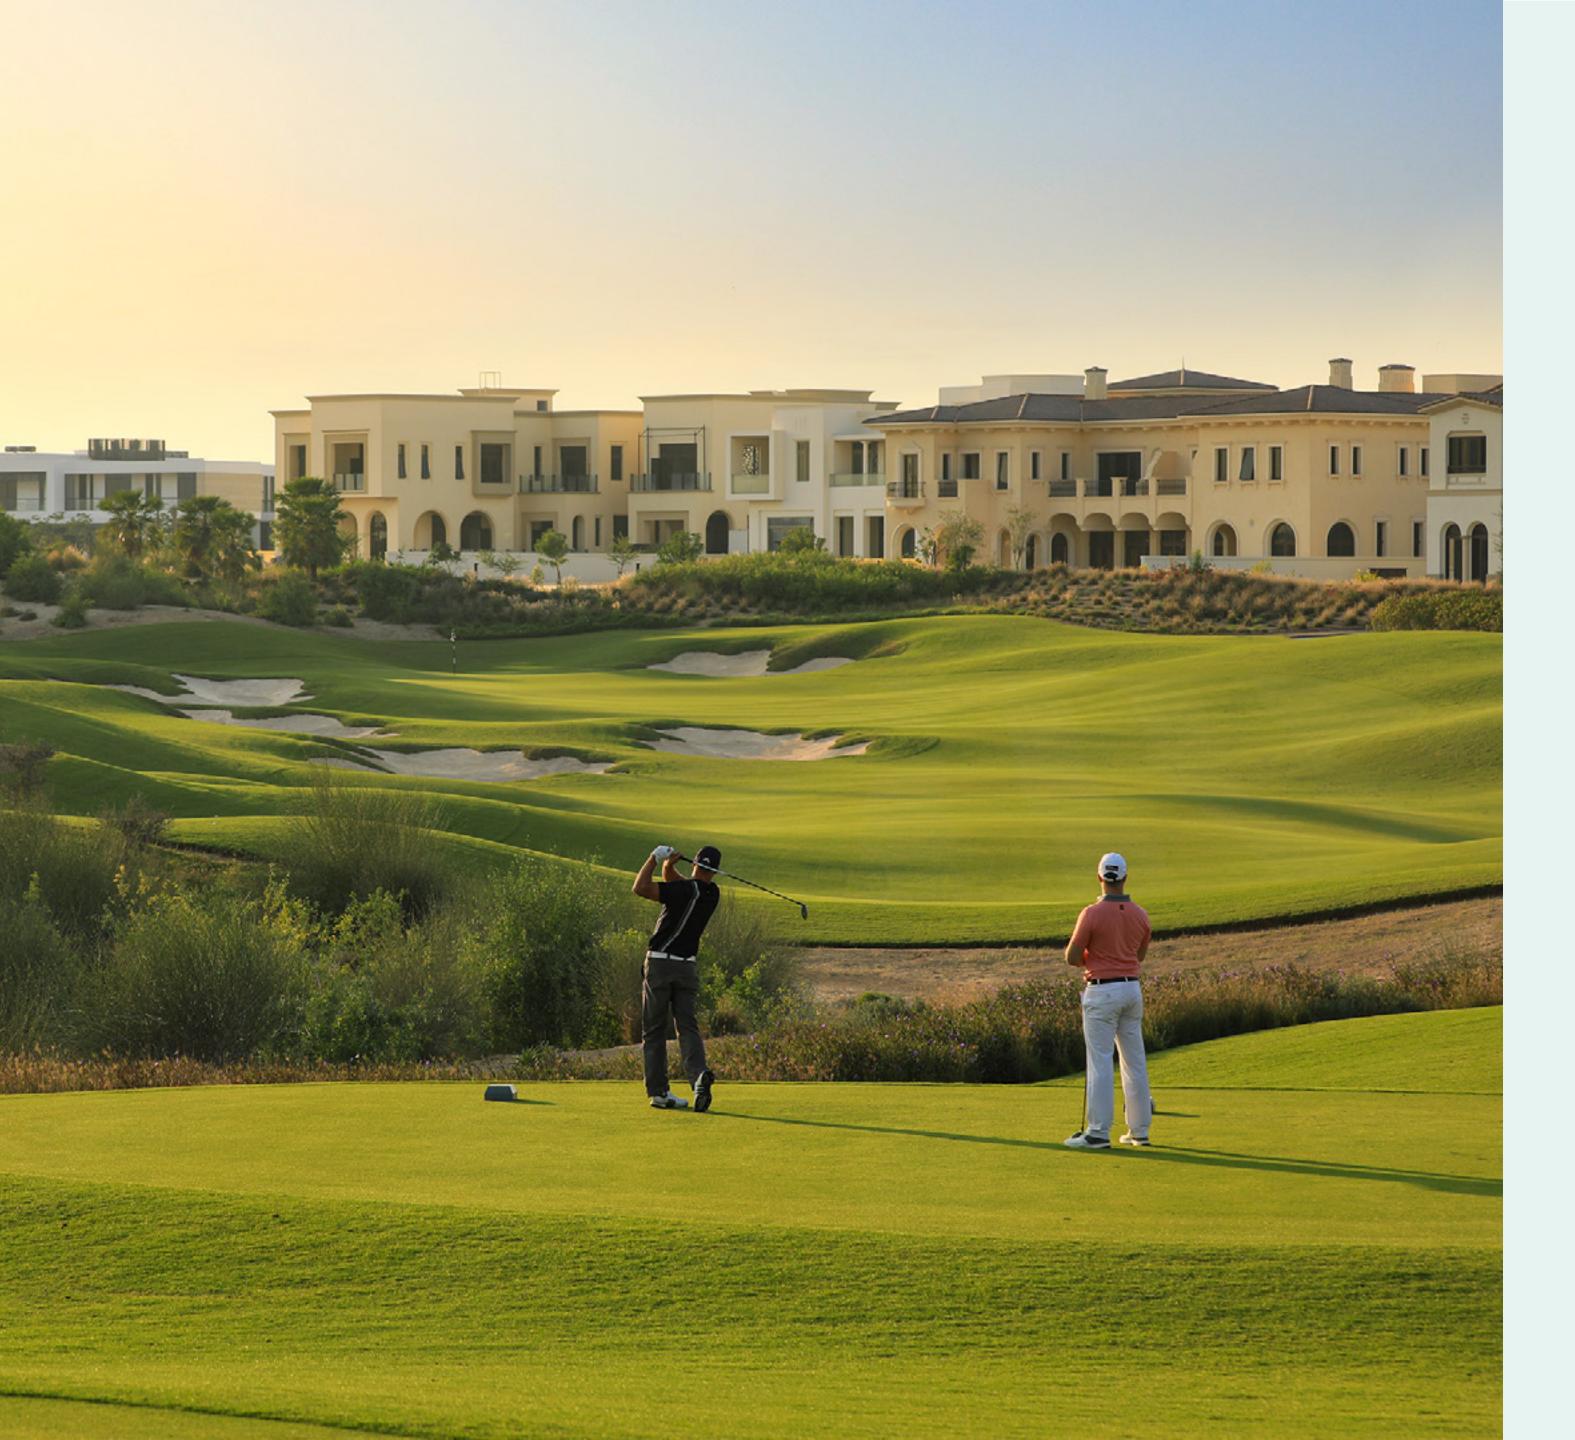

### Dubai Hills Golf Club

Dubai Hills Golf Club encompasses 1.2 milion sqm of meticulously manicured fairways, set against the backdrop of Burj Khalifa and Downtown Dubai, with a glorious outward nine.

Driving Range

Putting Green

Golf Academy

Spacious Floodlit
Practice Facilities

Gym, Pool &
Other Amenities

A Host of Dining Options