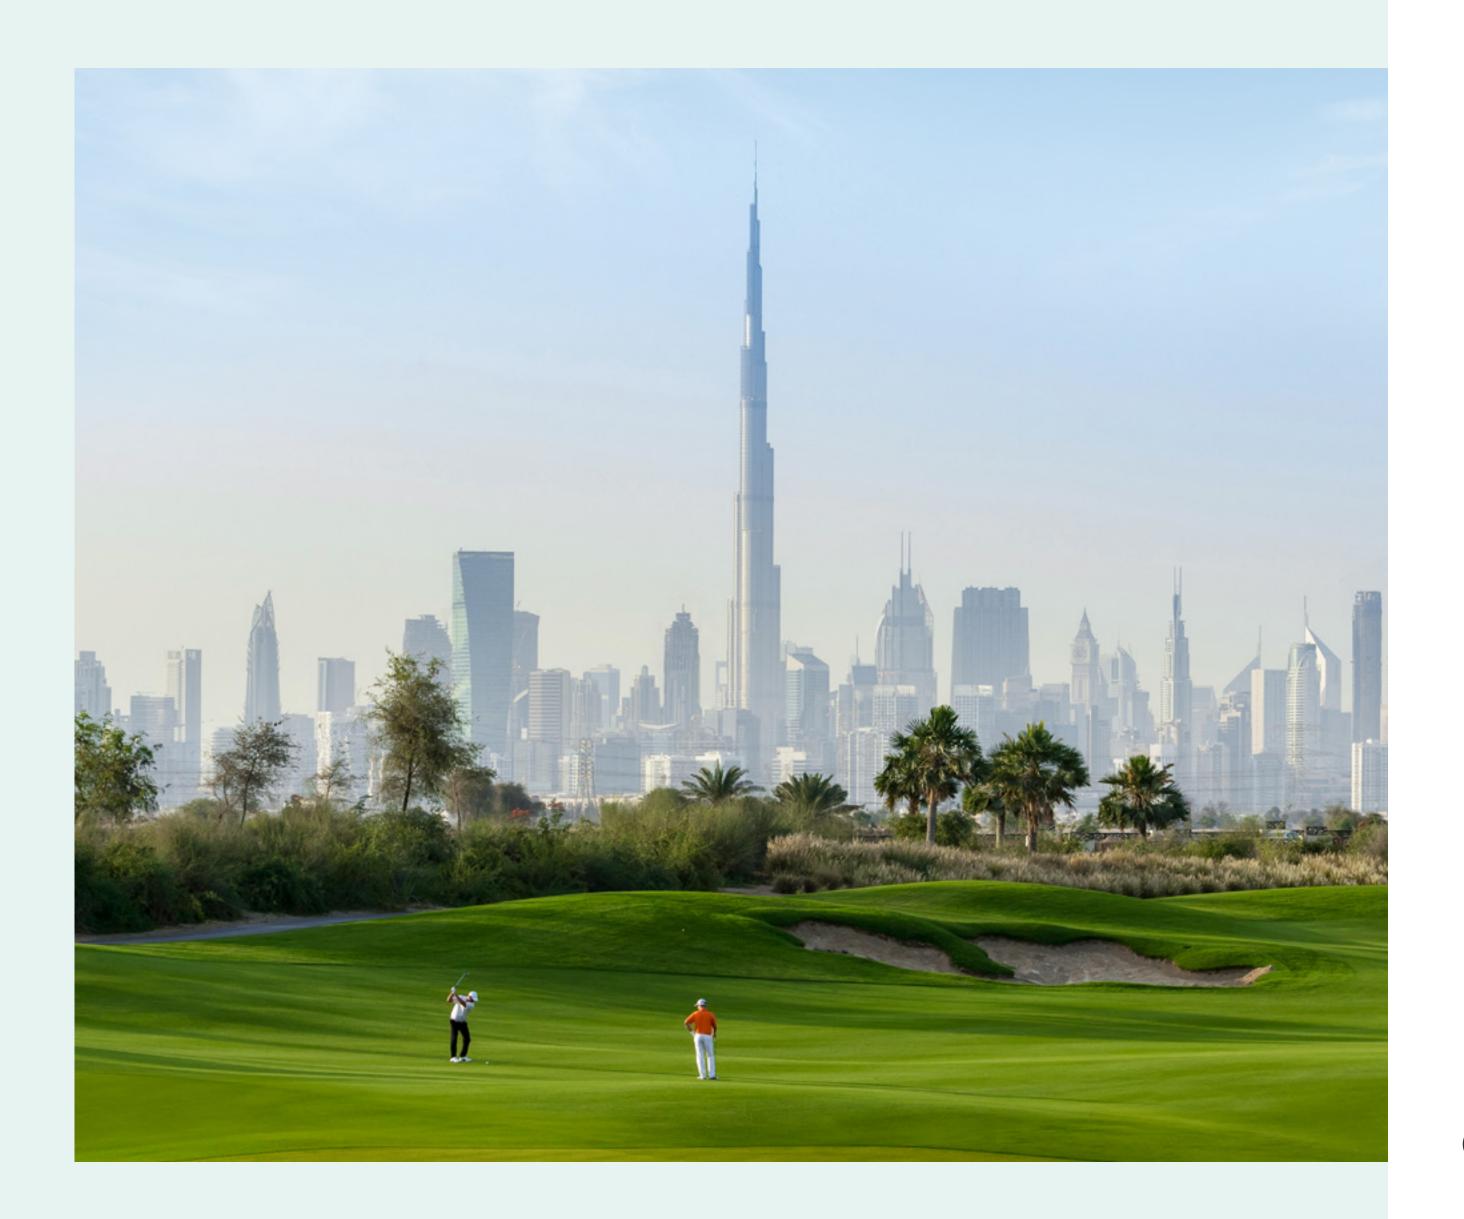

### Dubai Hills Golf Club

Dubai Hills Golf Club encompasses 1.2 milion sqm of meticulously manicured fairways, set against the backdrop of Burj Khalifa and Downtown Dubai, with a glorious outward nine.