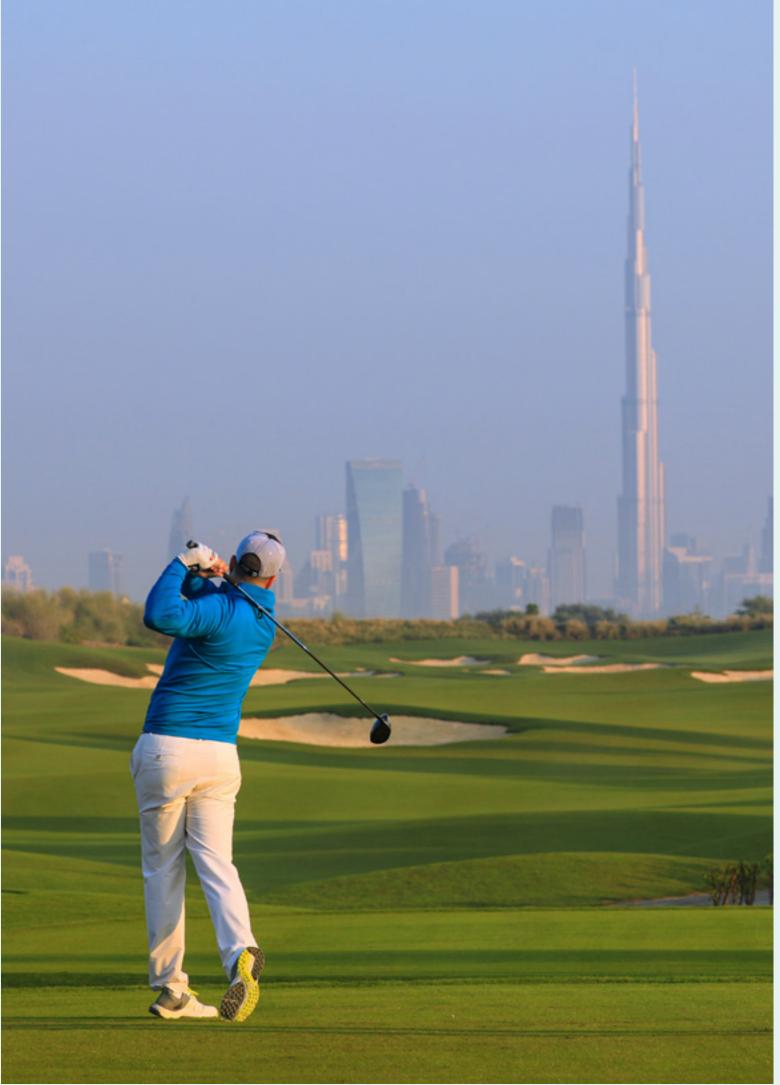

### Dubai Hills Golf Club

Dubai Hills Golf Club encompasses 1.2 milion sqm of meticulously manicured fairways, set against the backdrop of Burj Khalifa and Downtown Dubai, with a glorious outward nine.

Driving Range

Putting Green

Golf Academy

Spacious Floodlit
Practice Facilities

Gym, Pool &
Other Amenities

A Host of Dining Options