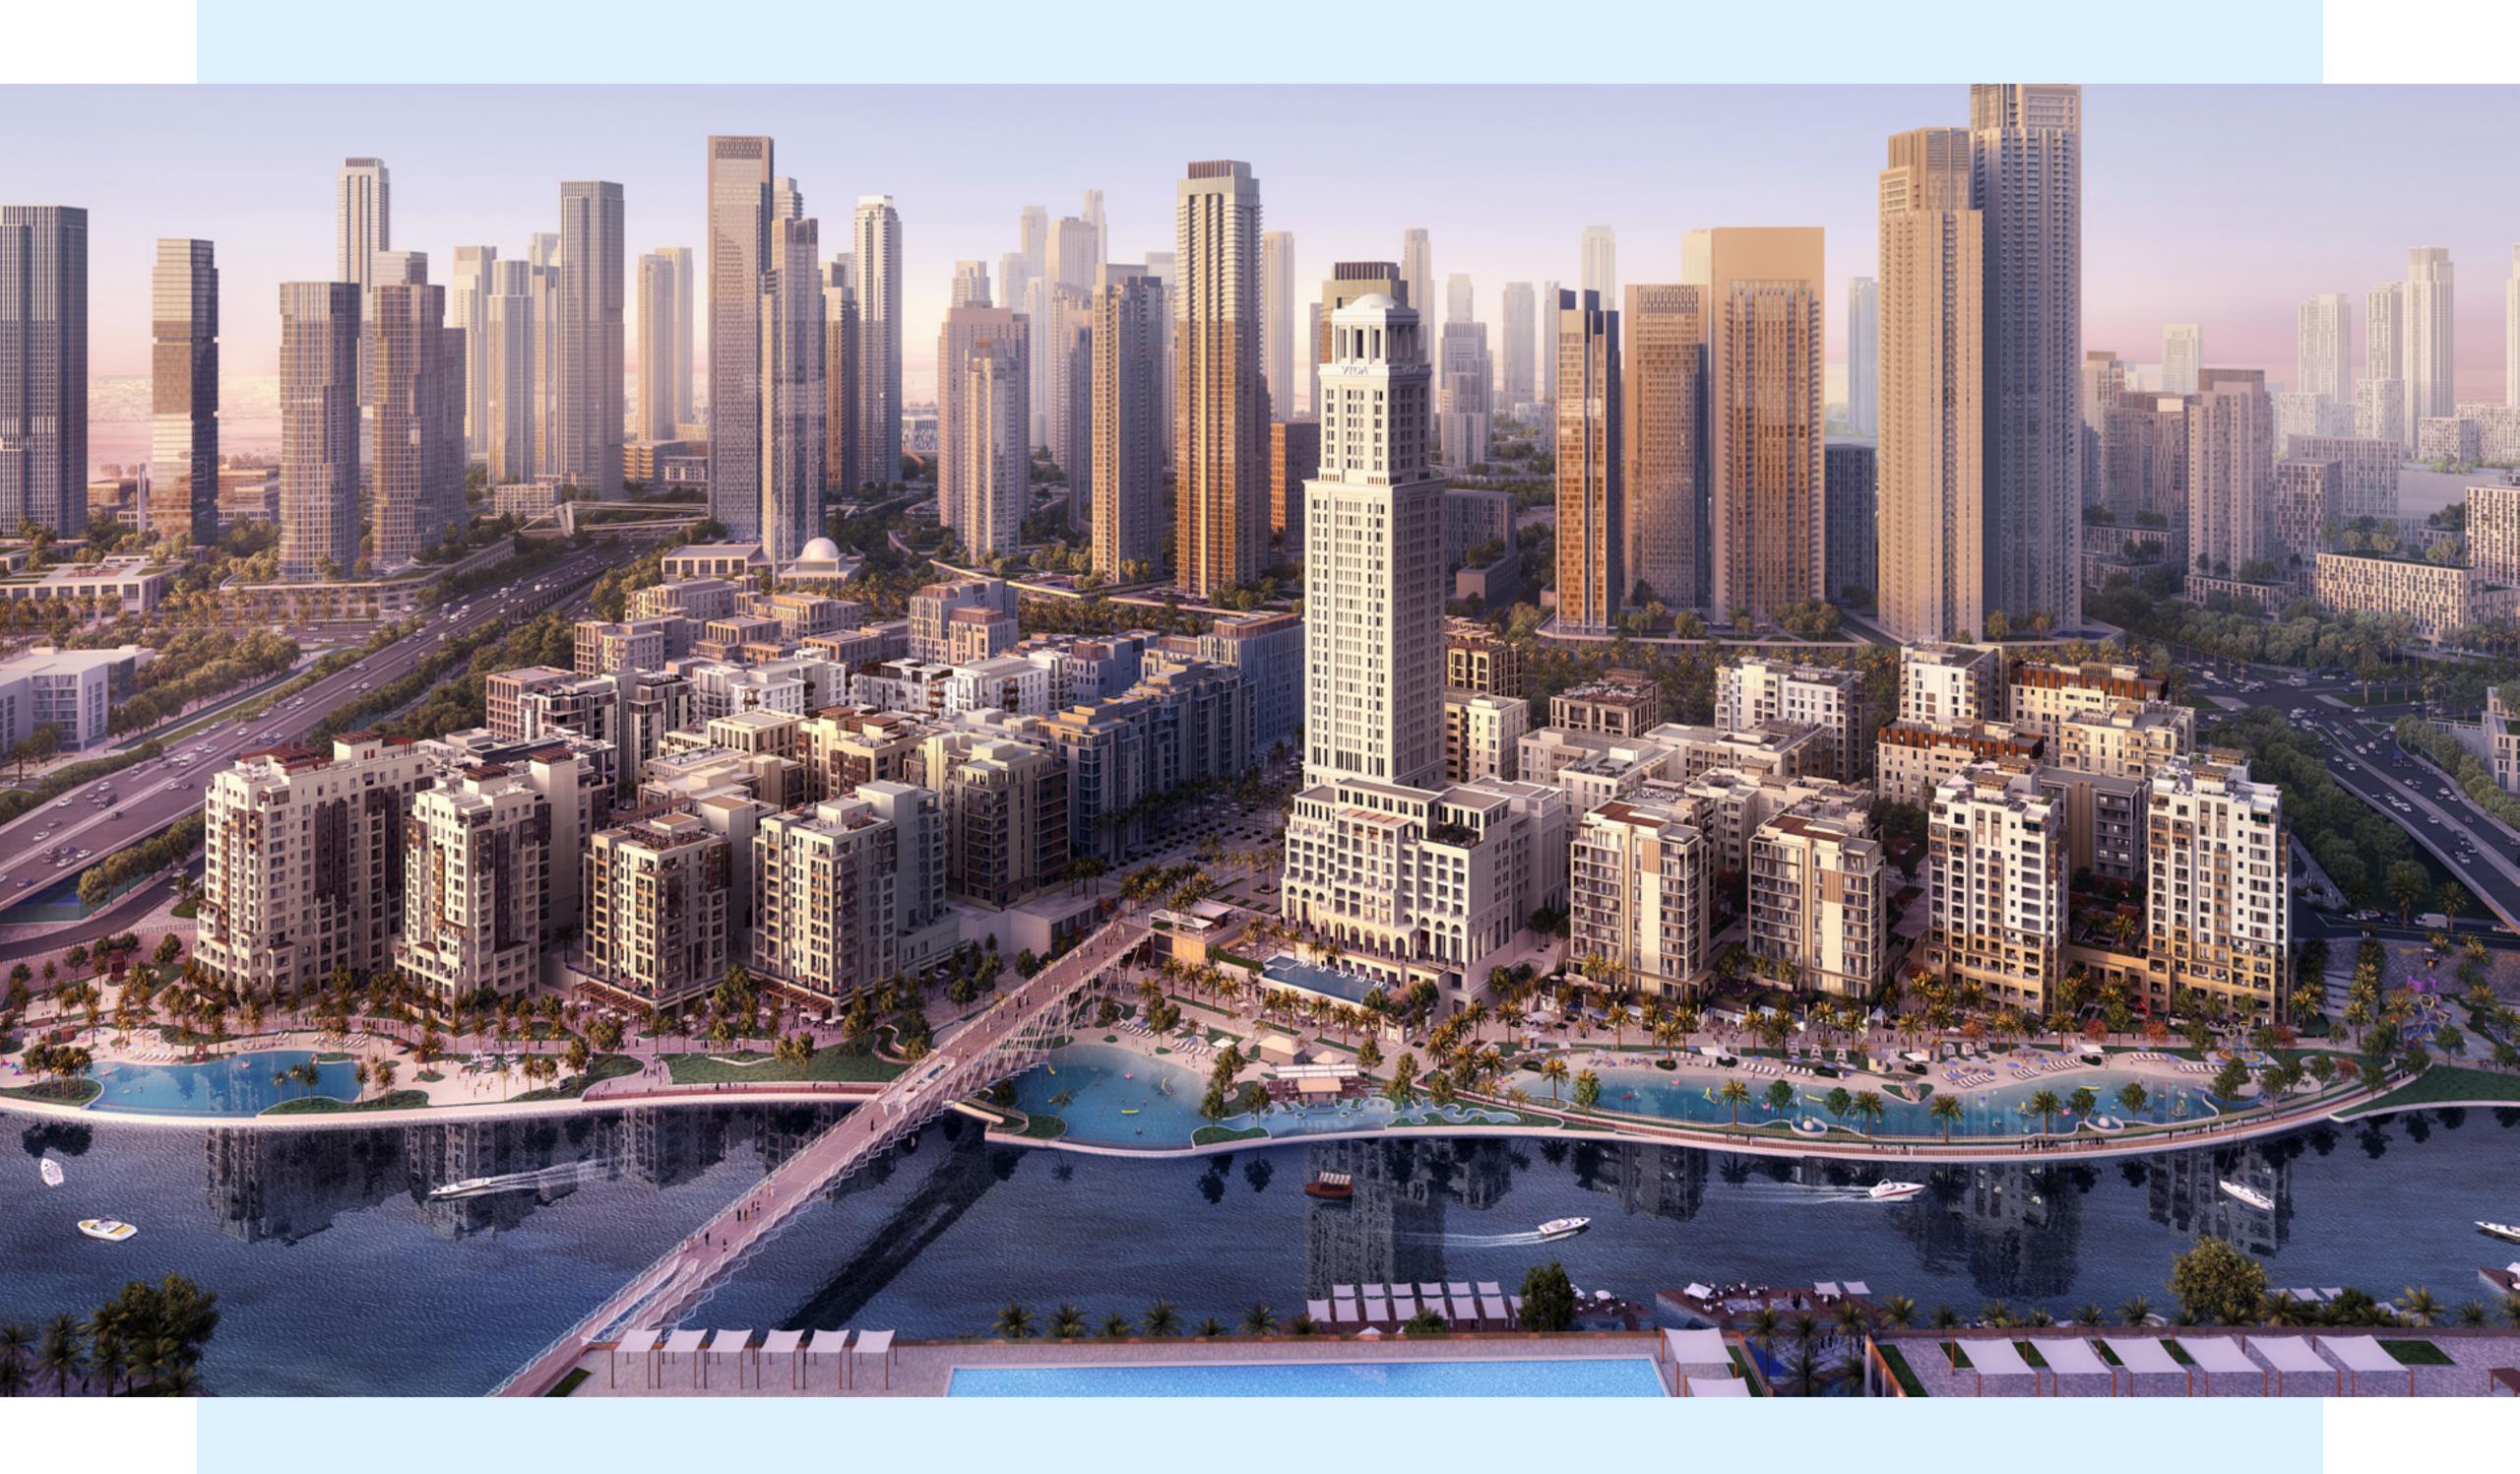

### CREEK **MARINA**

With a wide variety of retail, dining, and recreational options, Creek Marina never slows down. Landscaped pedestrian walkways offer stunning views of Downtown Dubai at dusk, while world-class art pieces add another layer to the trendsetting lifestyle.

Food Trucks

Yacht Club Marina with 81 Berths

Sculptural
Viewing Deck

Vida

Creek Harbour

# THE VIEWING POINT

Take in some of the city's most spectacular sights at The Viewing Point at Dubai Creek Harbour.

The 11.65m tall and 70-metre long structure spans out over Dubai Creek, with a 26m cantilever projecting out over the water. The walkway offers unobstructed views of the Dubai Creek and surrounding areas, and unique vistas of Downtown Dubai's incredible skyline and back inland towards the stylish Address Grand twin towers.