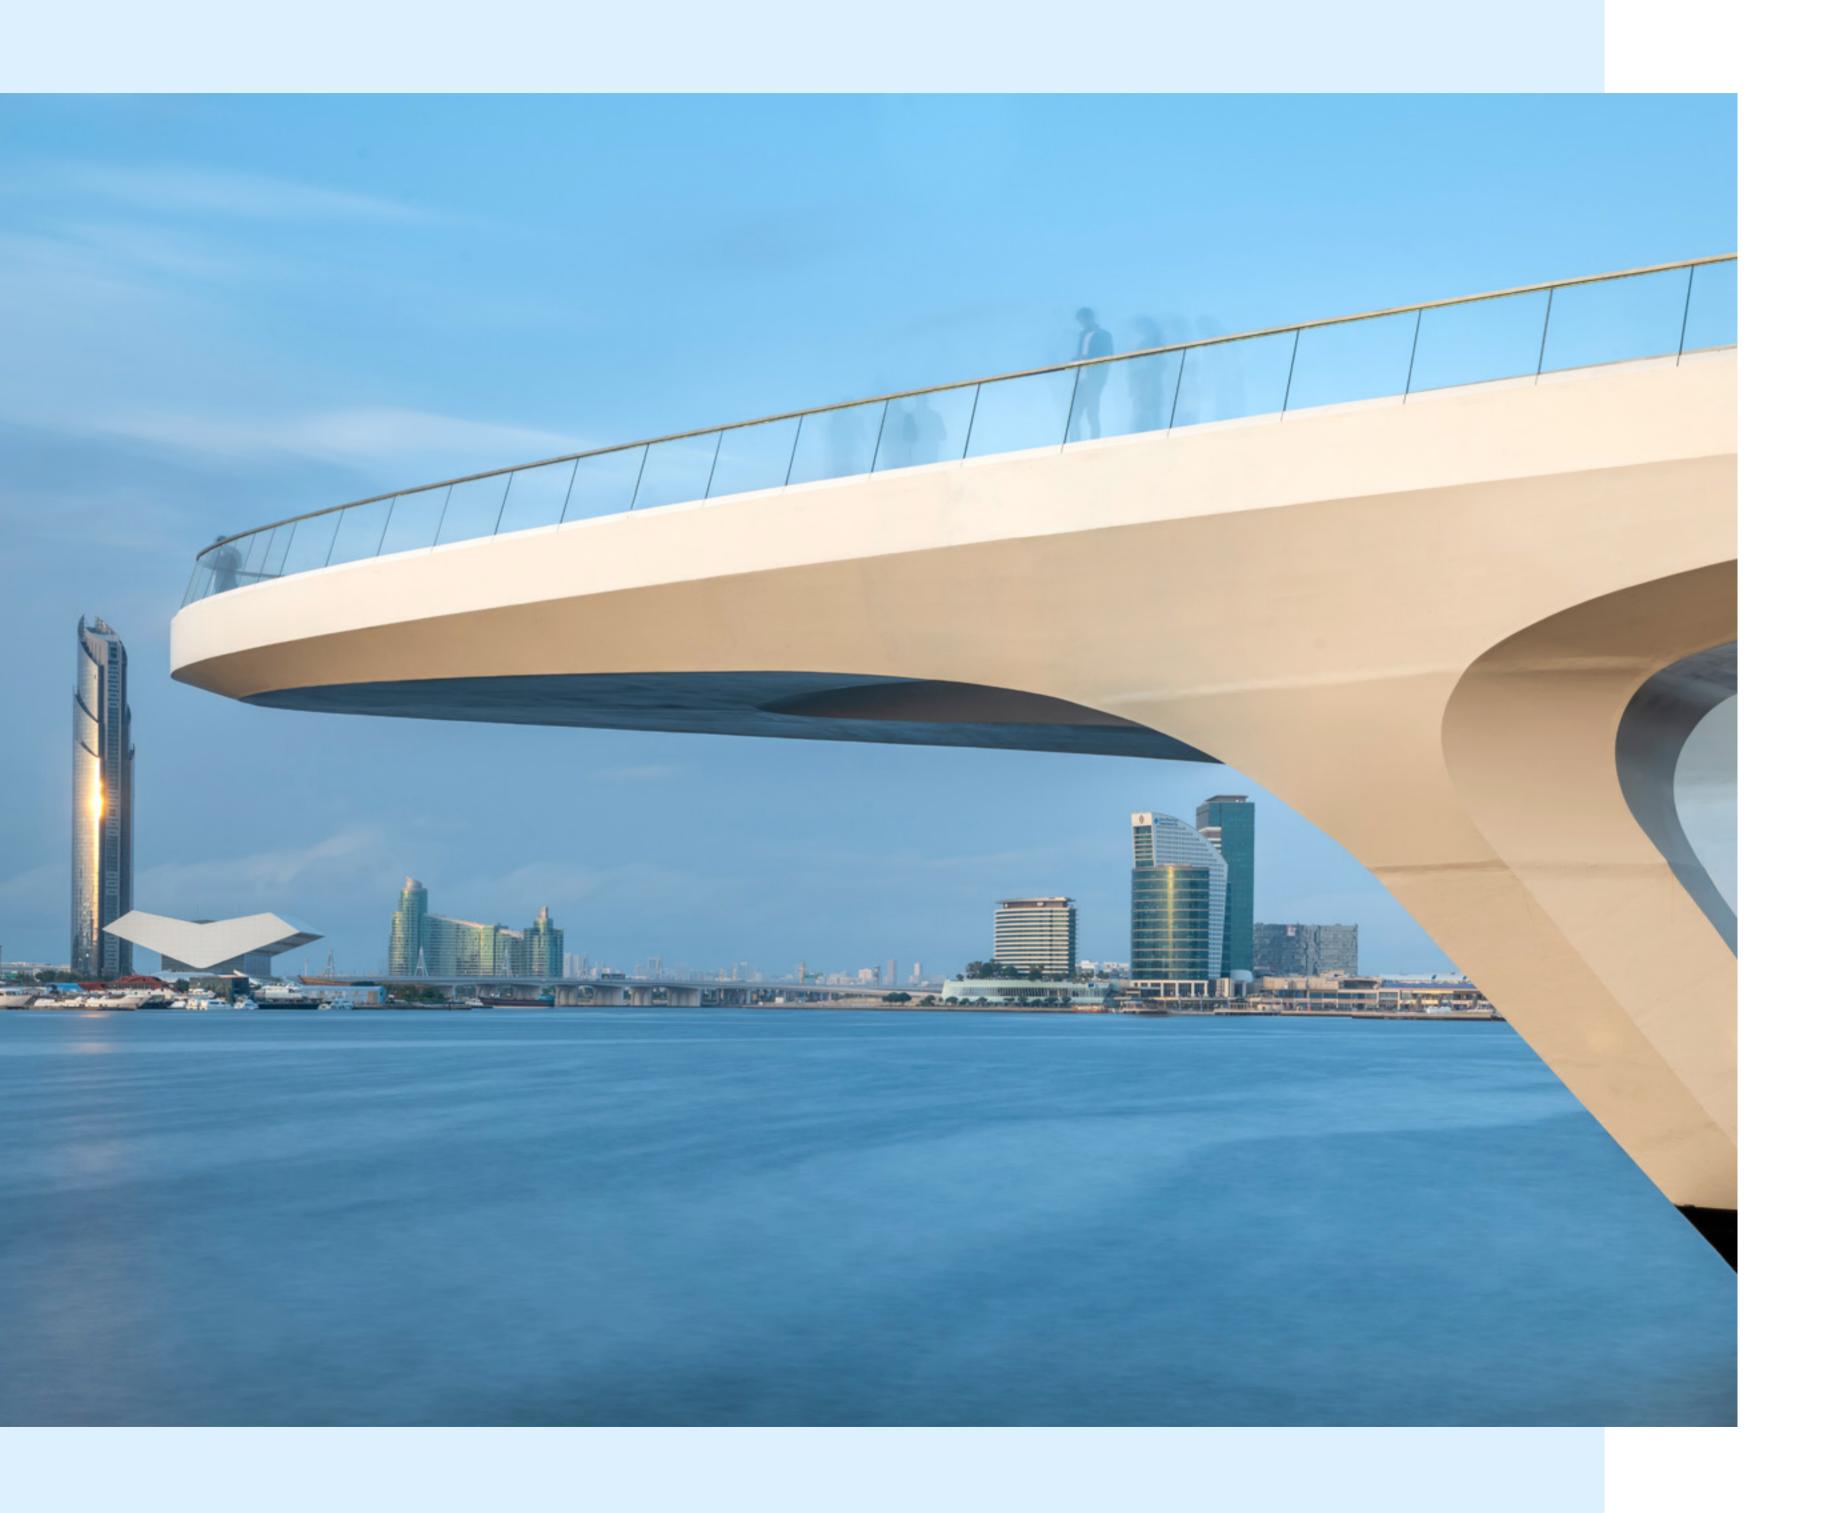

# THE VIEWING POINT

Take in some of the city's most spectacular sights at The Viewing Point at Dubai Creek Harbour.

The 11.65m tall and 70-metre long structure spans out over Dubai Creek, with a 26m cantilever projecting out over the water. The walkway offers unobstructed views of the Dubai Creek and surrounding areas, and unique vistas of Downtown Dubai's incredible skyline and back inland towards the stylish Address Grand twin towers.