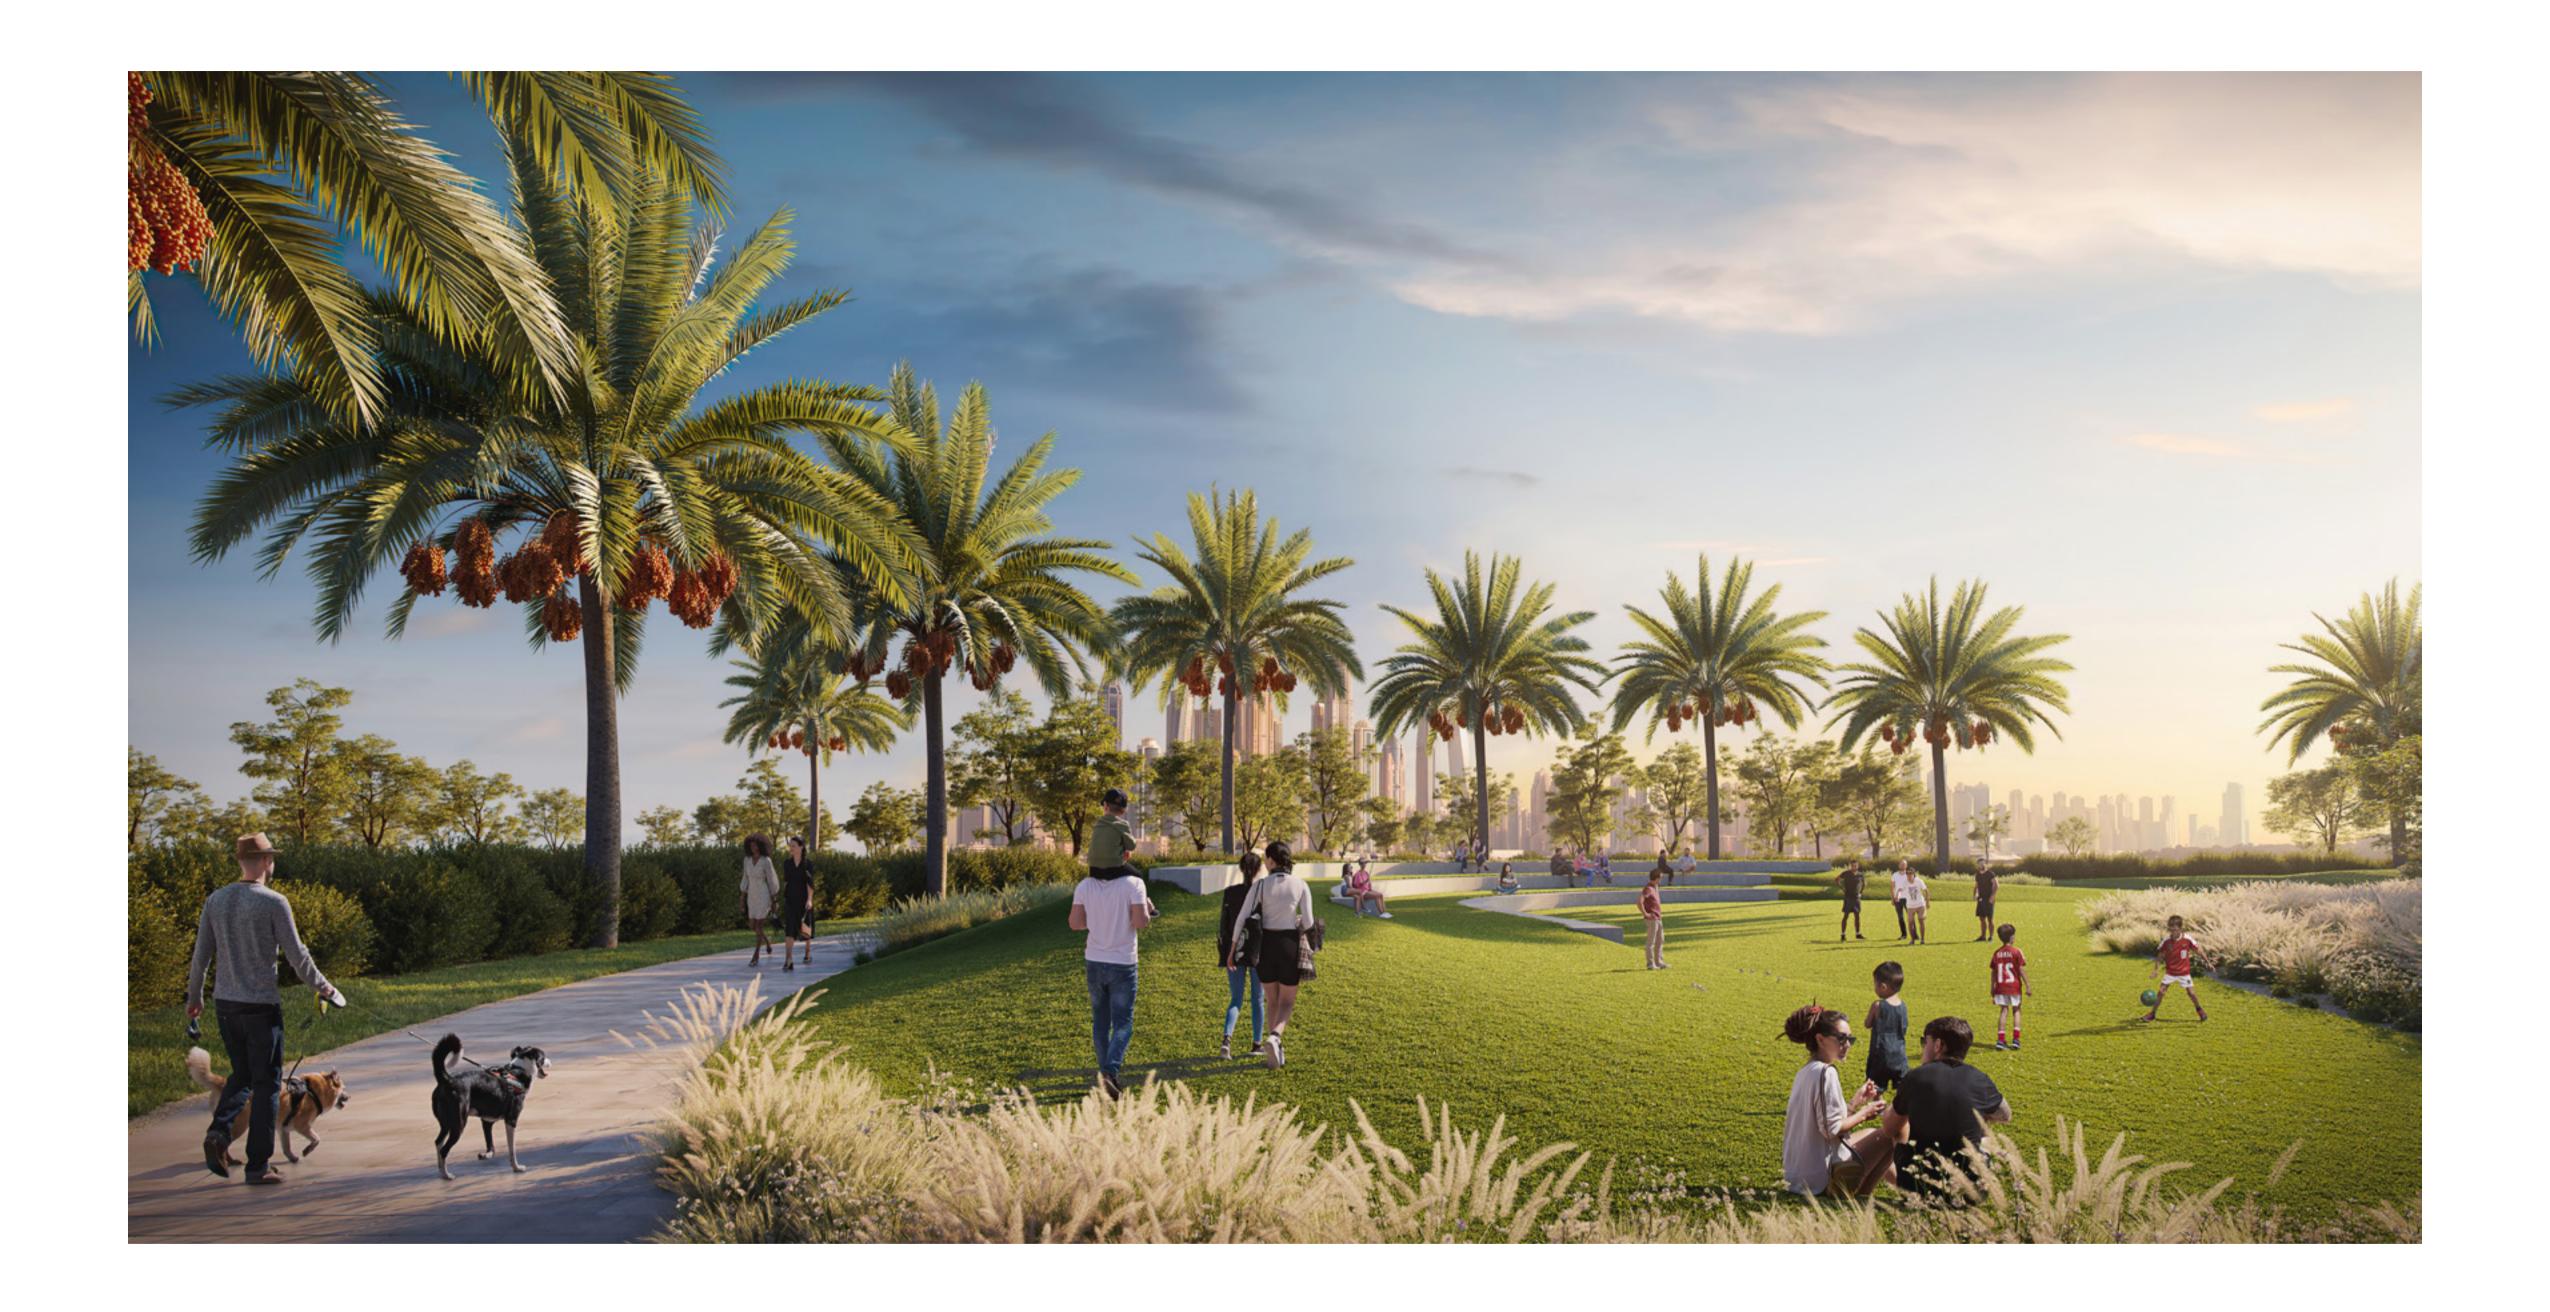

### **CENTRAL PARK**

The heart of island living, Dubai Creek Harbour Central Park offers residents a tranquil refuge to unwind, first-class amenities to enjoy, and wide-open spaces to discover. With a total area of six football fields, Dubai's Central Park is one of the largest parks in the emirate and offers a variety of activities for the whole family.

Lawn
Amphitheatre

Dog Park