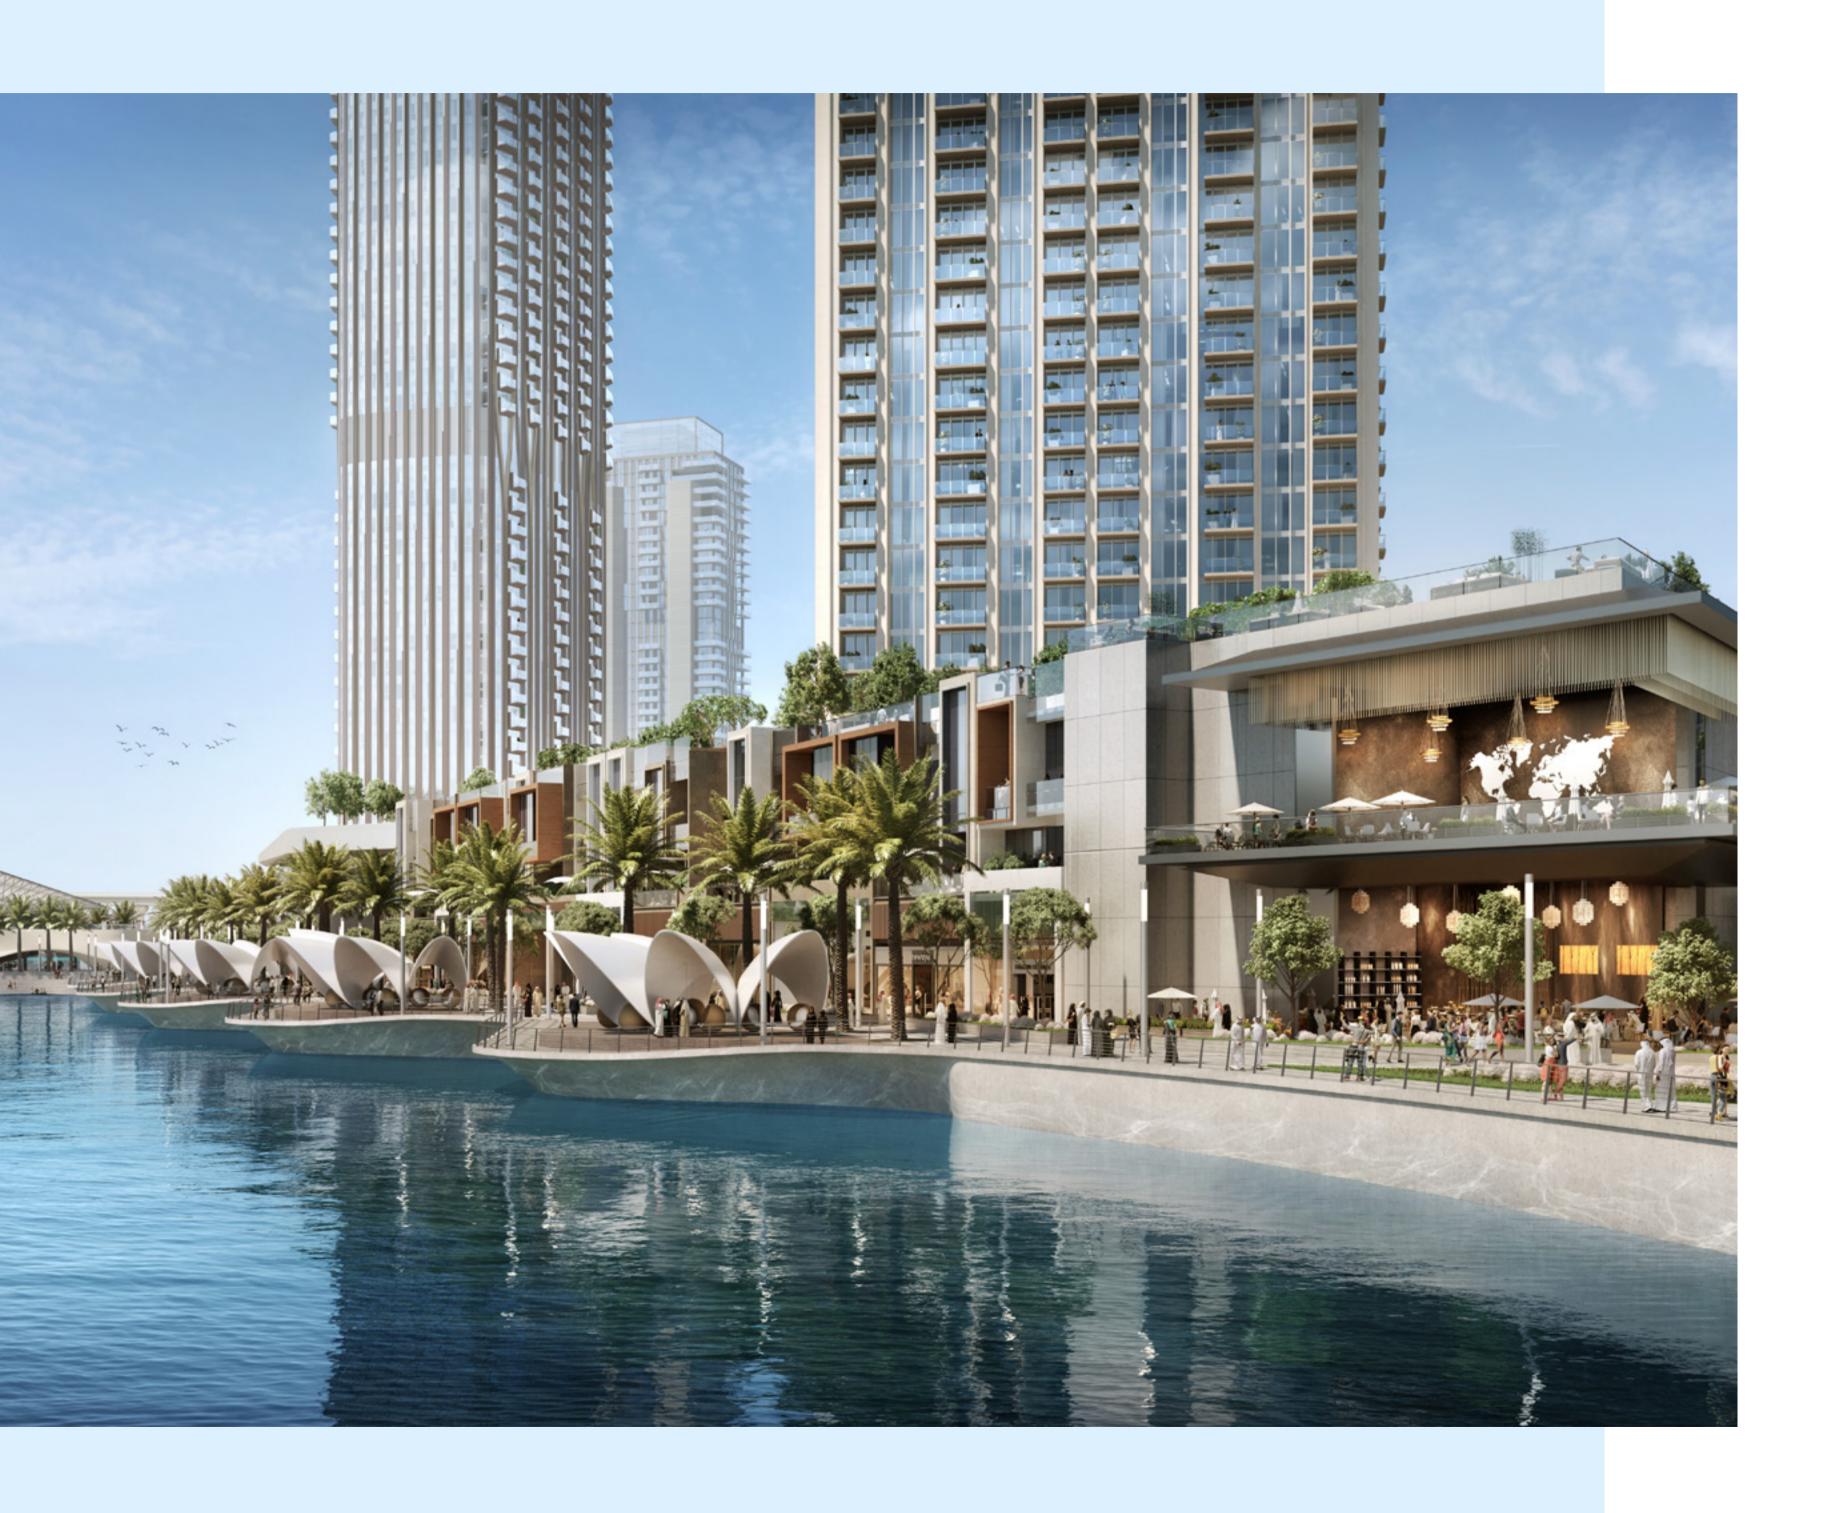

### CREEK **MARINA**

With a wide variety of retail, dining, and recreational options, Creek Marina never slows down. Landscaped pedestrian walkways offer stunning views of Downtown Dubai at dusk, while world-class art pieces add another layer to the trendsetting lifestyle.

Food Trucks

Yacht Club Marina with 81 Berths

Sculptural
Viewing Deck

Vida

Creek Harbour

### HARBOUR PROMENADE

Explore a bustling promenade, an impressive skyline as you sit back and relax on the Harbour Promenade. Set sail across Dubai Creek's glistening waters and take in the city's cityscape from a unique vantage point. Enjoy a wonderful meal while taking in the breathtaking views between shopping and boating.