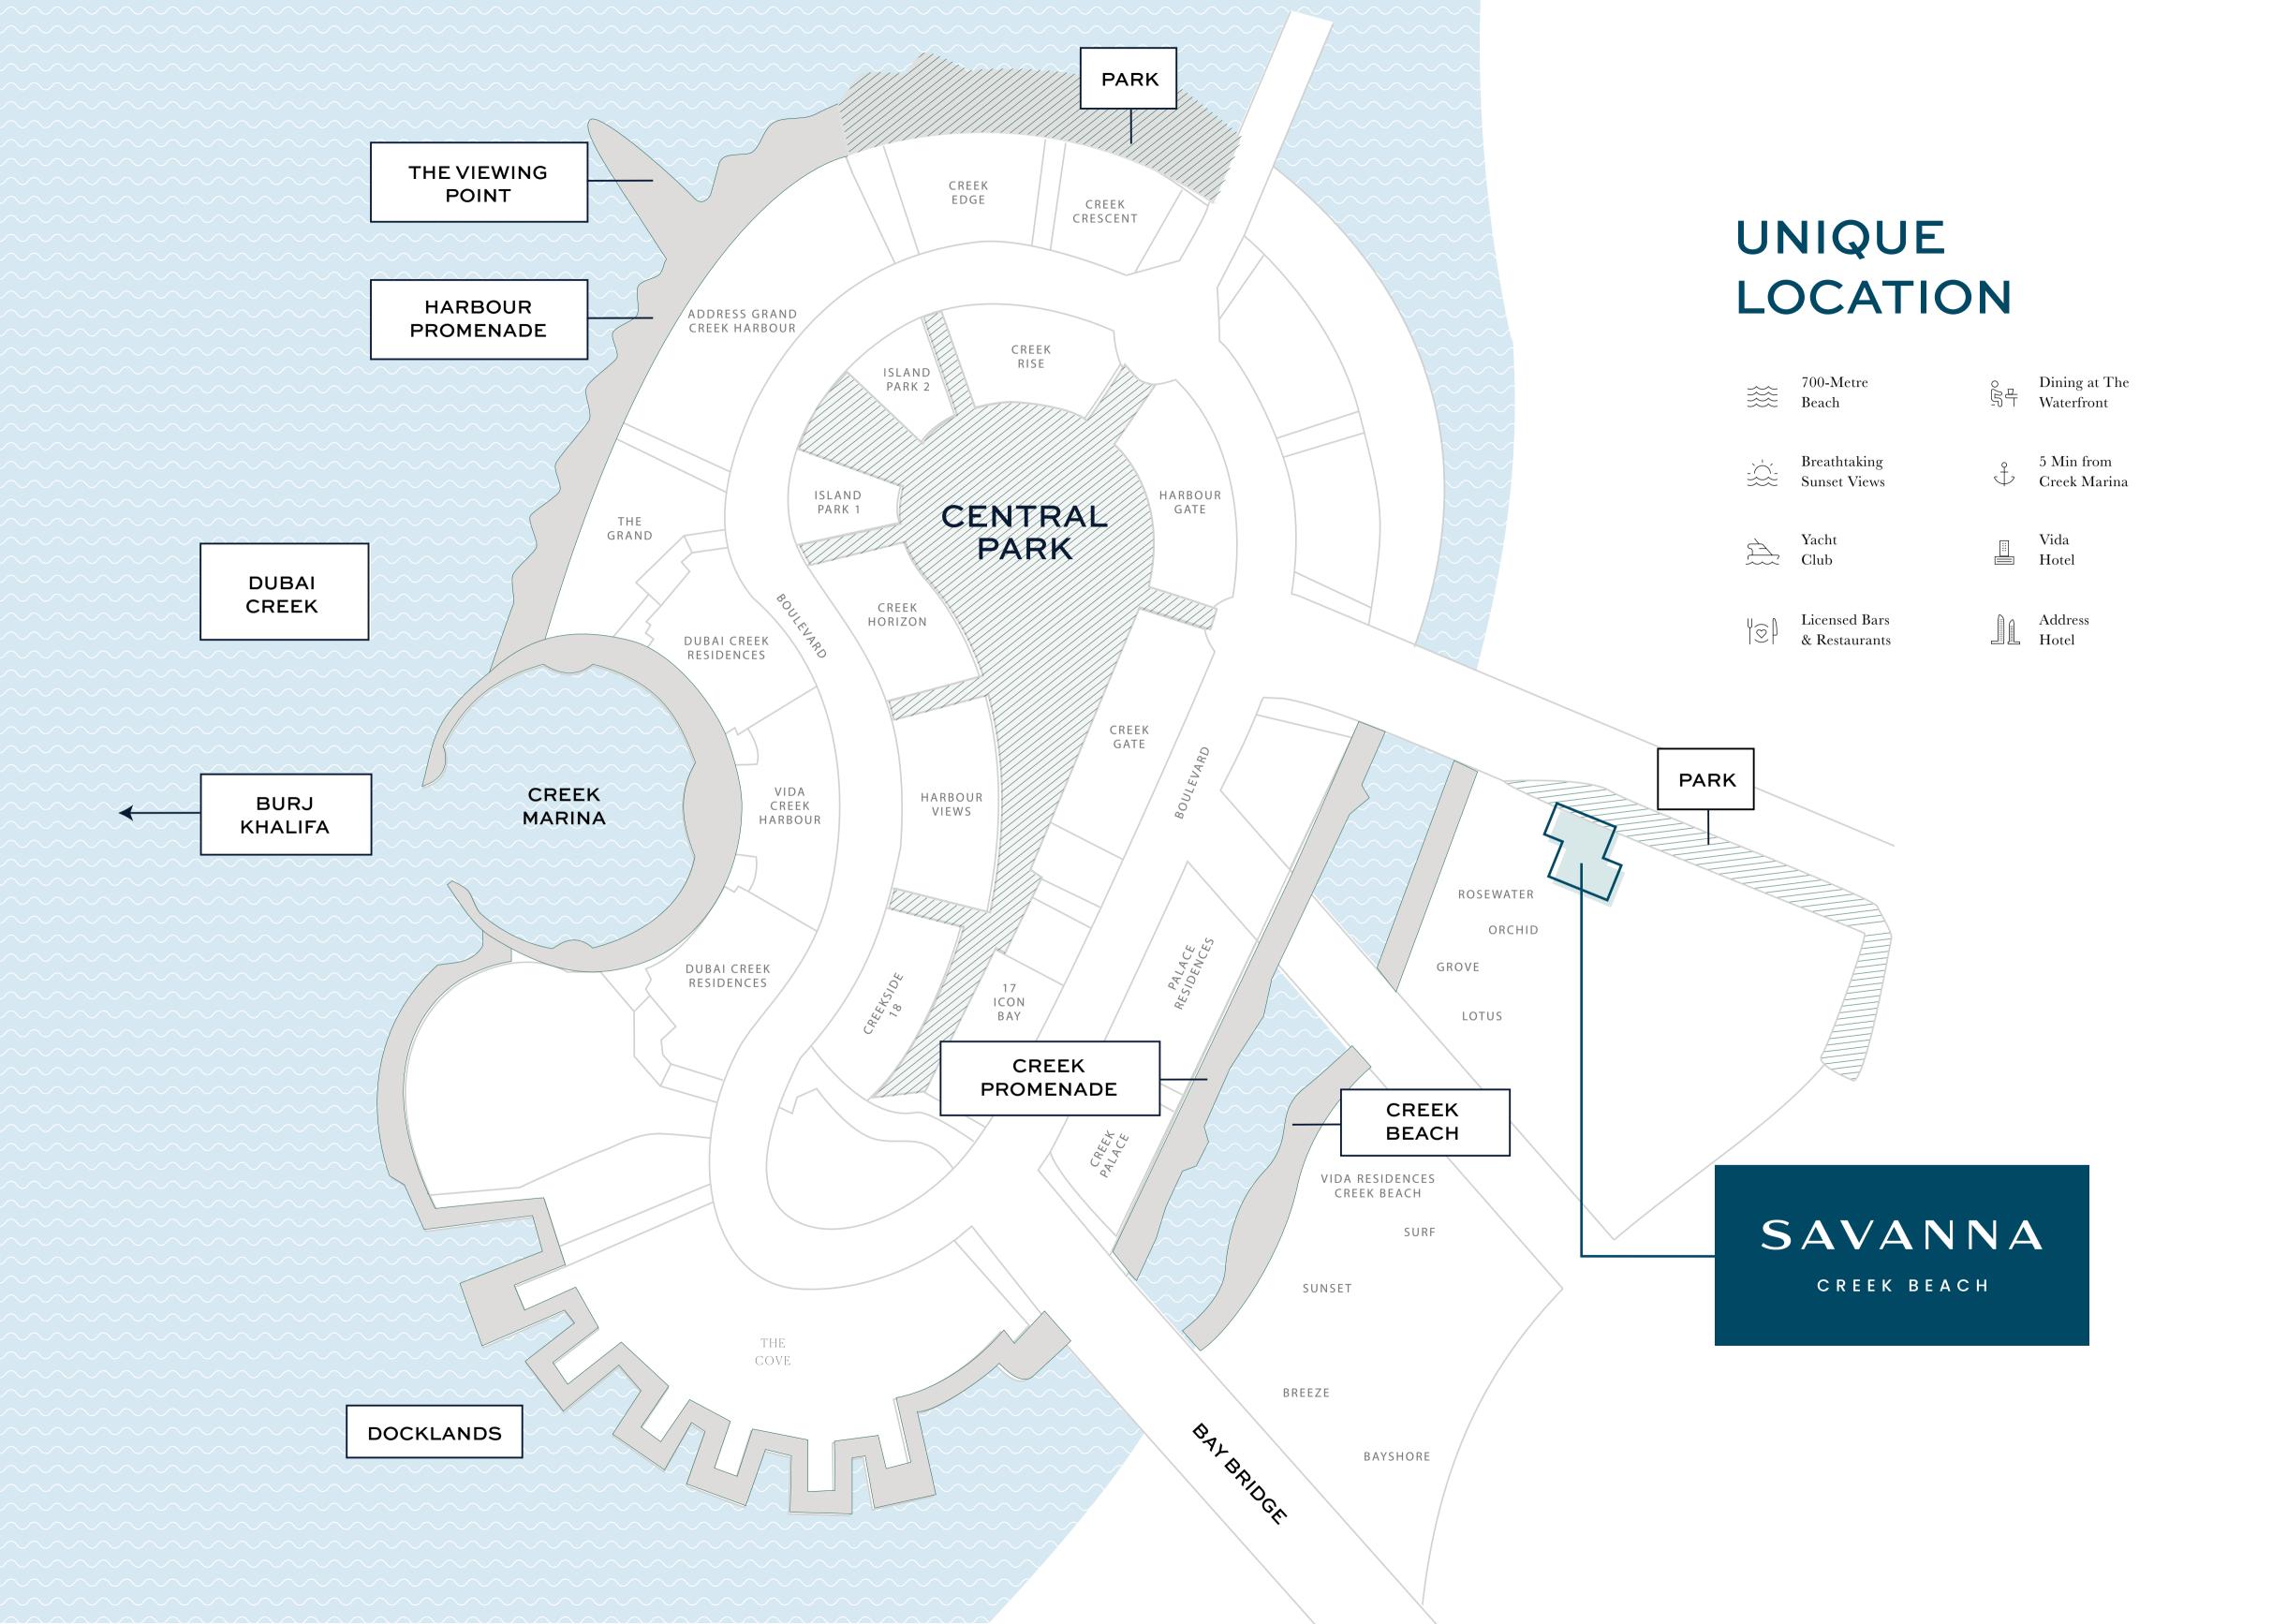

### CREEK **MARINA**

With a wide variety of retail, dining, and recreational options, Creek Marina never slows down. Landscaped pedestrian walkways offer stunning views of Downtown Dubai at dusk, while world-class art pieces add another layer to the trendsetting lifestyle.

# THE VIEWING POINT

Take in some of the city's most spectacular sights at The Viewing Point at Dubai Creek Harbour.

The 11.65m tall and 70-metre long structure spans out over Dubai Creek, with a 26m cantilever projecting out over the water. The walkway offers unobstructed views of the Dubai Creek and surrounding areas, and unique vistas of Downtown Dubai's incredible skyline and back inland towards the stylish Address Grand twin towers.

### **CENTRAL PARK**

The heart of island living, Dubai Creek Harbour Central Park offers residents a tranquil refuge to unwind, first-class amenities to enjoy, and wide-open spaces to discover. With a total area of six football fields, Dubai's Central Park is one of the largest parks in the emirate and offers a variety of activities for the whole family.

### HARBOUR PROMENADE

Explore a bustling promenade, an impressive skyline as you sit back and relax on the Harbour Promenade. Set sail across Dubai Creek's glistening waters and take in the city's cityscape from a unique vantage point. Enjoy a wonderful meal while taking in the breathtaking views between shopping and boating.