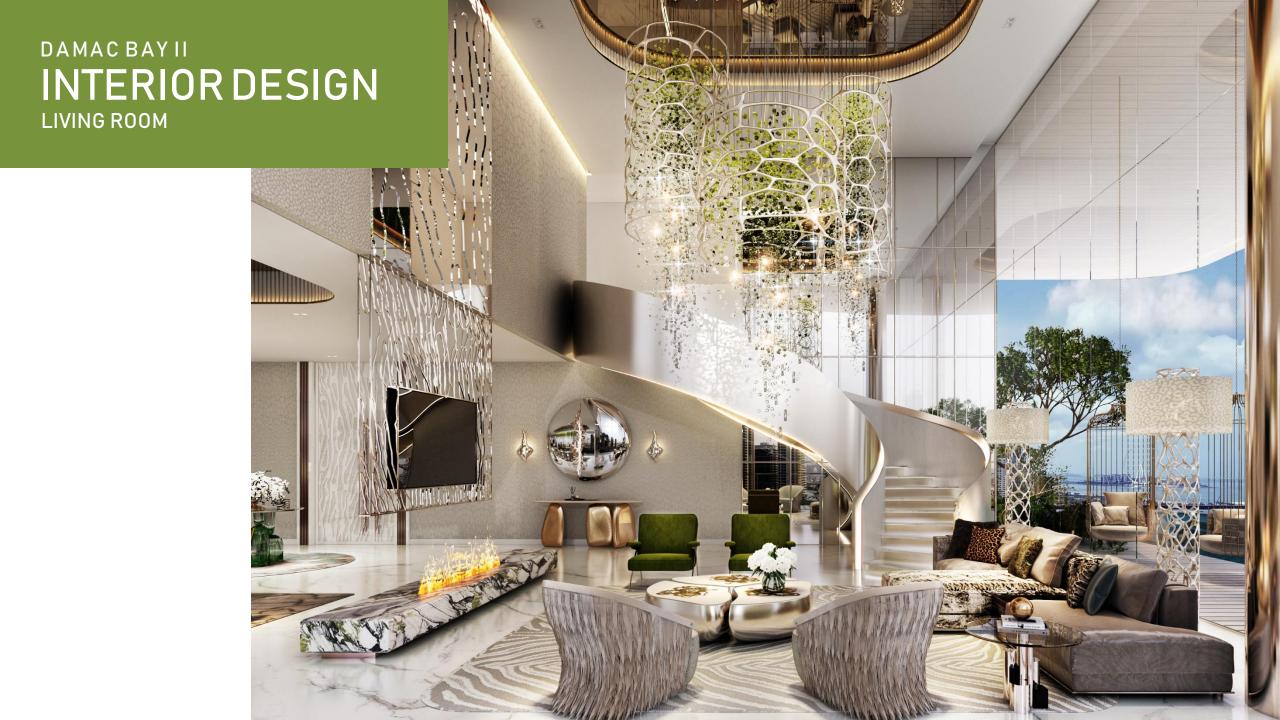

#### GROUNDLEVEL

TROPICAL F&B ON THE BEACH

INTERIOR DESIGN LOBBY

Enter into a glistening lobby with textured surroundings, including bedazzling chandeliers, earthy, rustic accents, muted tones and opulent marble finishes.