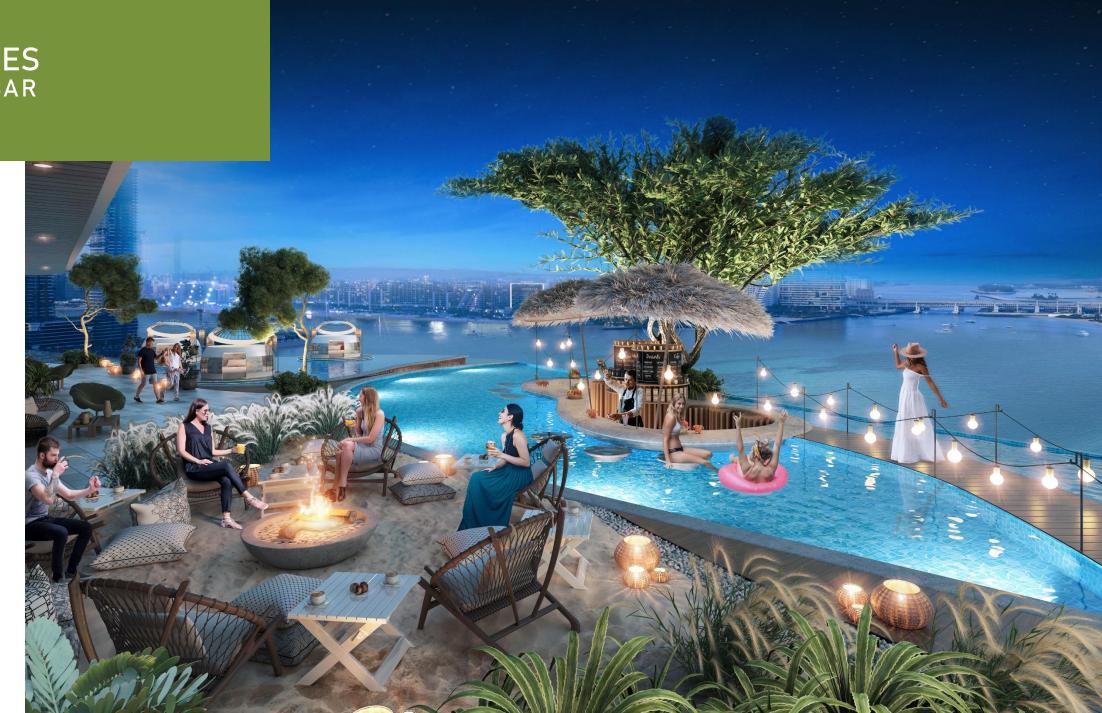

ows shoppers to try on items without touching them. It works by overlaying an item on a live video feed of a customer via smartphones or mirrors. The shopper can see the size, style, and fit of an item before they buy it.

# AMENITIES CAVALLIART & FASHION STUDIO

FIRST LEVEL



### Cavalliart & Fashion studio:

 $Imagine, sketch and \ Create. \ Get \ creative \ and \ create \ your own fashion \ customized \ Cavallimaster \ pieces. \ Make \ your \ ideas \ a \ real \ ity \ in \ the \ fashion \ studio.$ 



FIRST LEVEL

Feel a sense of stillness and find your stress melt away as you're suspended in profound silence in our flotation therapy pods.



# AMENITIES HOT BOAT TUBS

FIRST LEVEL



AMENITIES YOGA AREA

FIRST LEVEL



# AMENITIES CAFE & LOUNGE





## AMENITIES JUNGLEBAR

FIRST LEVEL



# LEVEL 37<sup>th</sup> or 43<sup>rd\*</sup>





TROPICAL TREATMENT ROOMS



THE PODS



HYDRO THERAPY WALK THROUGH SHOWER

BANANA LEAF BODY WRAP TREATMENTS



CAVALLI SUSHIBAR



\*subject to GFA approval



AMENITIES INFINITY POOL

37th or 43RD LEVEL\*

Swimming Pool size: 87.5m x [10m(average)]



\*subject to GFA approval



approval



approval

### **AMENITIES**

BANANA LEAF BODY WRAP TREATMENT

37th or 43RD LEVEL\*



### Benefits of banana leaves for the skin:

Natural herbs can treat minor skin wounds and other skin disorders such as dandruff, eczema, and sunburn. Use juice of fresh banana leaf juice will gradually heal from the root disturbance. You can also soak the leaves with cold water and apply on skin sunburn.

\*subject to GFA approval

Banana leaves have medicinal prop