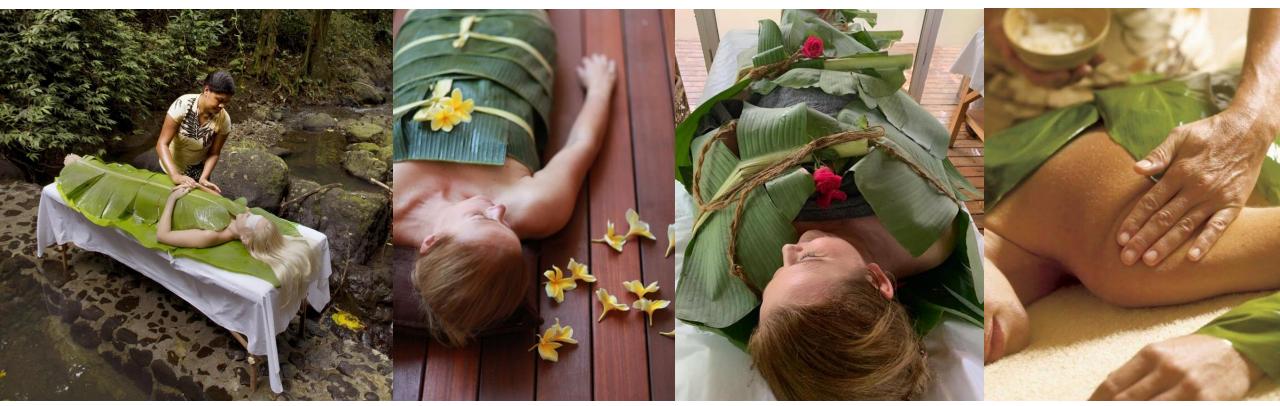

### **AMENITIES**

BANANA LEAF BODY WRAP TREATMENT

37th or 43RD LEVEL\*

### Benefits of banana leaves for the skin:

Natural herbs can treat minor skin wounds and other skin disorders such as dandruff, eczema, and sunburn. Use juice of fresh banana leaf juice will gradually heal from the root disturbance. You can also soak the leaves with cold water and apply on skin sunburn.

\*subject to GFA approval

Banana leaves have medicinal properties that can relieve poisonous insect bites, bee stings, spider bites, rashes, skin irritation. The leaves are popularly known as a natural eraser. Cosmetic creams and lotions contain active ingredients are expensive so-called Allantoin found in plant leaves. Allantoin helps faster healing, kills germs and stimulates new skin cell growth.