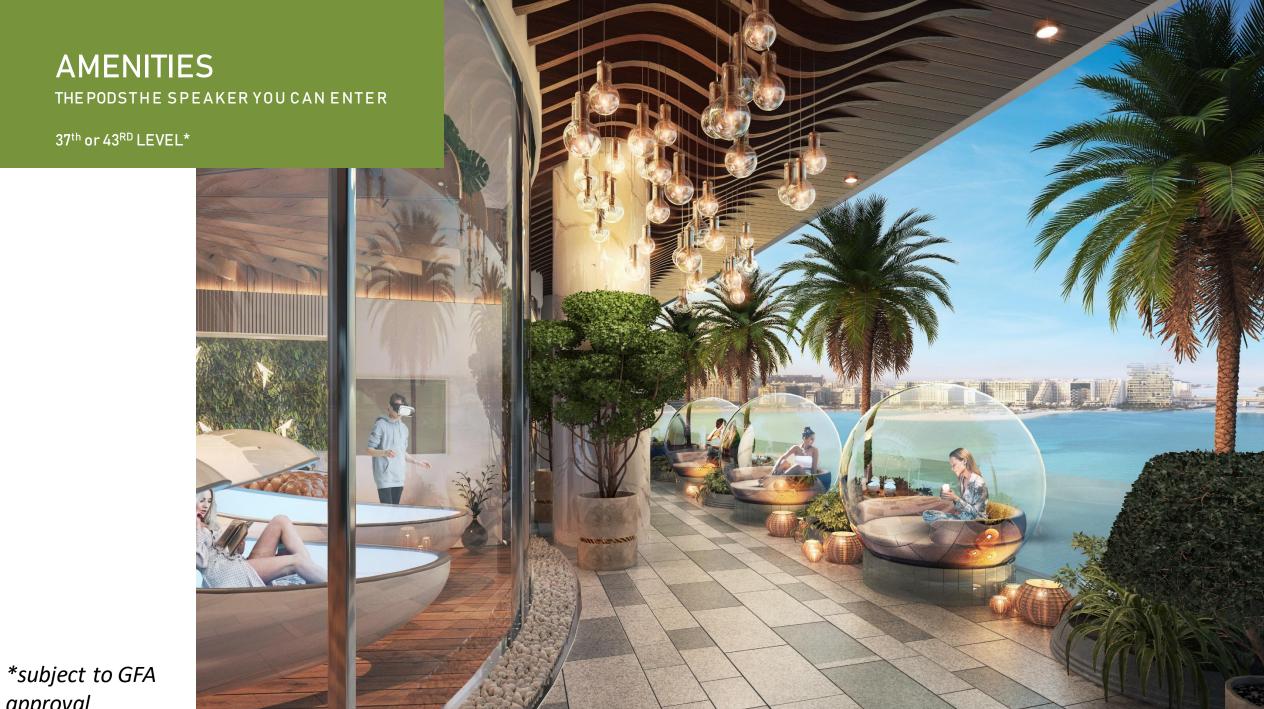

# LEVEL 37<sup>th</sup> or 43<sup>rd\*</sup>

TROPICAL TREATMENT ROOMS

THE PODS

HYDRO THERAPY WALK THROUGH SHOWER

BANANA LEAF BODY WRAP TREATMENTS

CAVALLI SUSHIBAR

\*subject to GFA approval

AMENITIES INFINITY POOL

# AMENITIES DREAM PODS

37th or 43RD LEVEL\*

#### Dream pods:

The Metronap pod combines luxurious comfort, innovative technology and timeless design. The zero gravity position, specially composed sleep music, gentle wake sequence of programmed lights and vibrations. All features of the Energy Pod are designed to help you relax. The Energy Pod is powered by firmware developed around a simple principle: a 20 minute nap is beneficial for well-being and productivity. Features include a status indicator that communicates when the Energy Pod will next be free, and usage tracking to optimize facility management.