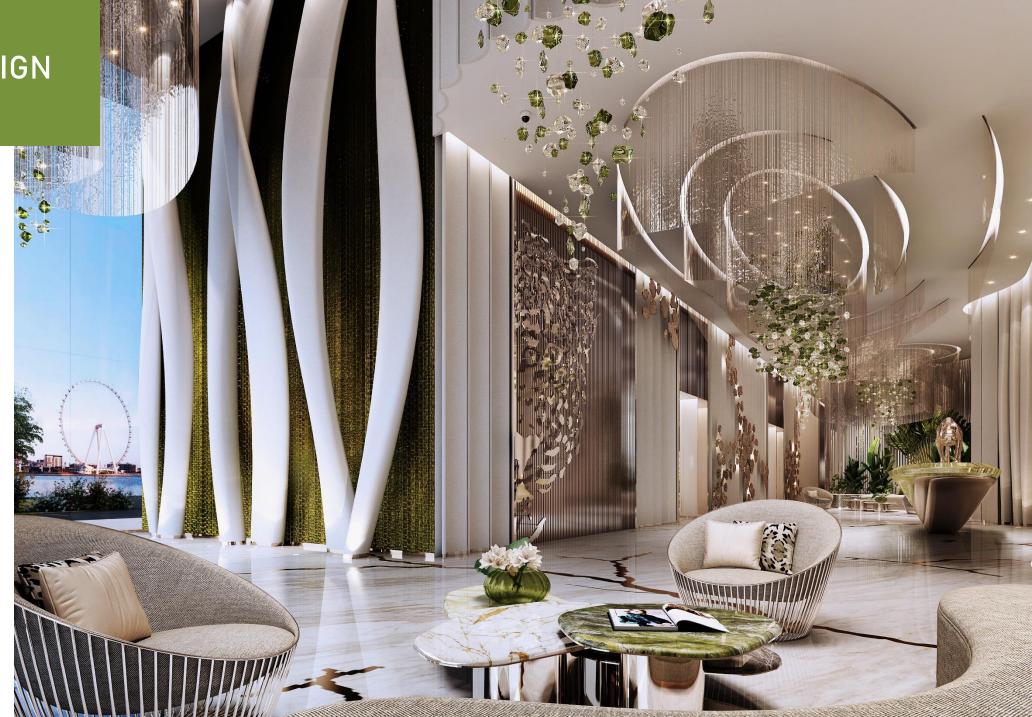

#### GROUNDLEVEL

TROPICAL F&B ON THE BEACH

INTERIOR DESIGN LOBBY

Enter into a glistening lobby with textured surroundings, including bedazzling chandeliers, earthy, rustic accents, muted tones and opulent marble finishes.