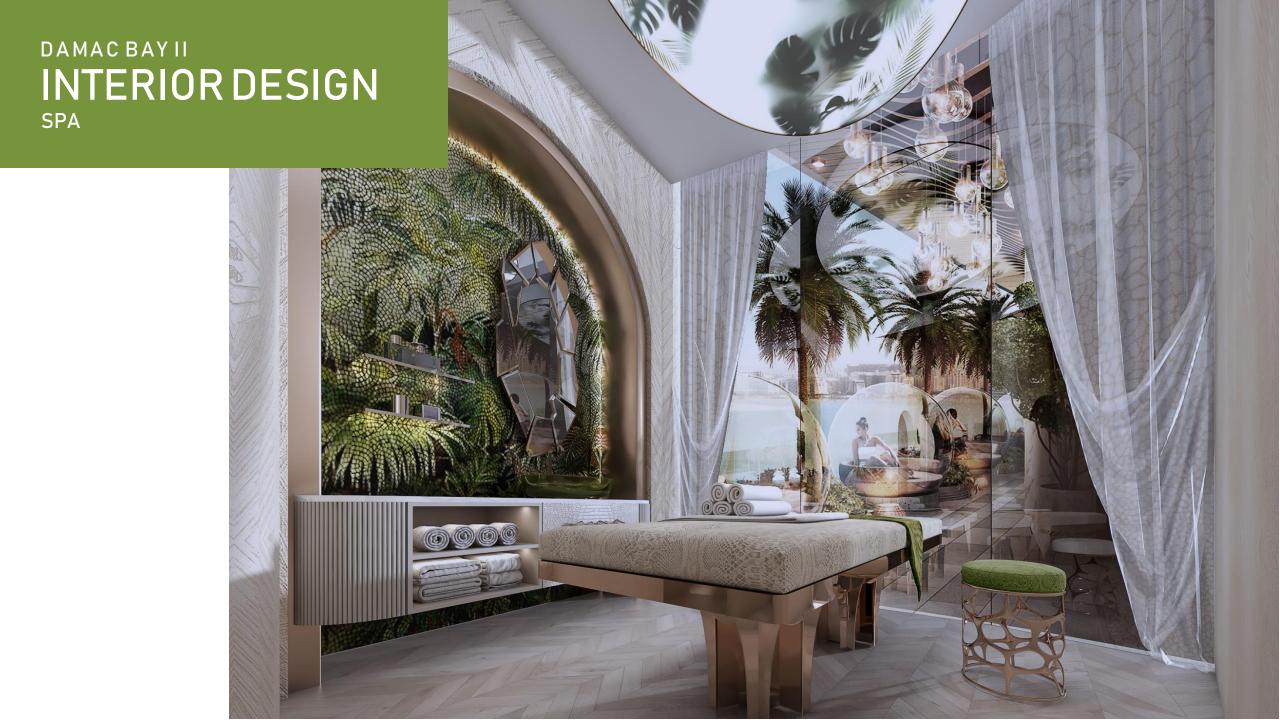

### TYPICAL FLOOR PLAN

3BR TYPE B01

3BR TYPE A03

3BR TYPE A01

INTERIOR DESIGN SPA

INTERIOR DESIGN
DINING ROOM

Floor to Ceiling Height: Luxury 3.4m Super luxury 4.2m

DAMAC