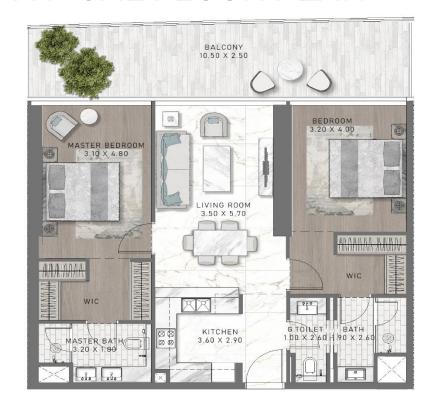

1BR TYPE 29

2BR TYPE D01

2BR TYPE D02

2BR TYPE D03

BALCONY 10.50 X 2.50 BEDROOM LIVING ROOM 3.70 X 5.50 3.10 X 4.10 MASTER BEDROOM 3.00 X 4.70 WIC KITCHEN 2.40 X 2.70 MASTER BATH 3.20 X 1.80

BALCONY 7.00 X 2.40 BEDROOM 3.10 X 4.10 LIVING ROOM 3.70 X 5.50 MASTER BEDROOM 3.00 X 4.70 WIC WIC G.TOILET BATH 1.00 X 2.60 1.90 X 2.60 KITCHEN 2.40 X 2.70 MASTER BATH 3.20 X 1.80