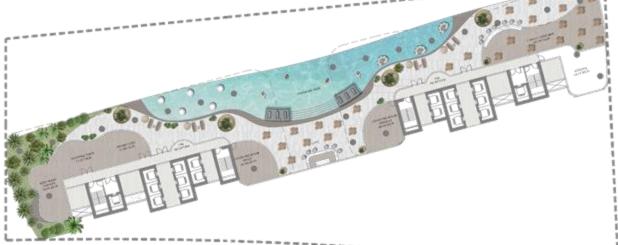

### 37th or 43RD LEVEL AMENITIES\*

INFINITY POOL CAVALLI SUSHI BAR THE PODS TROPICAL TREATMENT ROOMS BANANA LEAF BODY WRAP TREATMENTS HYDRO THERAPY WALK THROUGH SHOWER DREAM PODS

# LEVEL 37<sup>th</sup> or 43<sup>rd\*</sup>

TROPICAL TREATMENT ROOMS

THE PODS

HYDRO THERAPY WALK THROUGH SHOWER

BANANA LEAF BODY WRAP TREATMENTS

CAVALLI SUSHIBAR

\*subject to GFA approval

AMENITIES INFINITY POOL

37th or 43RD LEVEL\*

Swimming Pool size: 87.5m x [10m(average)]

\*subject to GFA approval

approval

approval