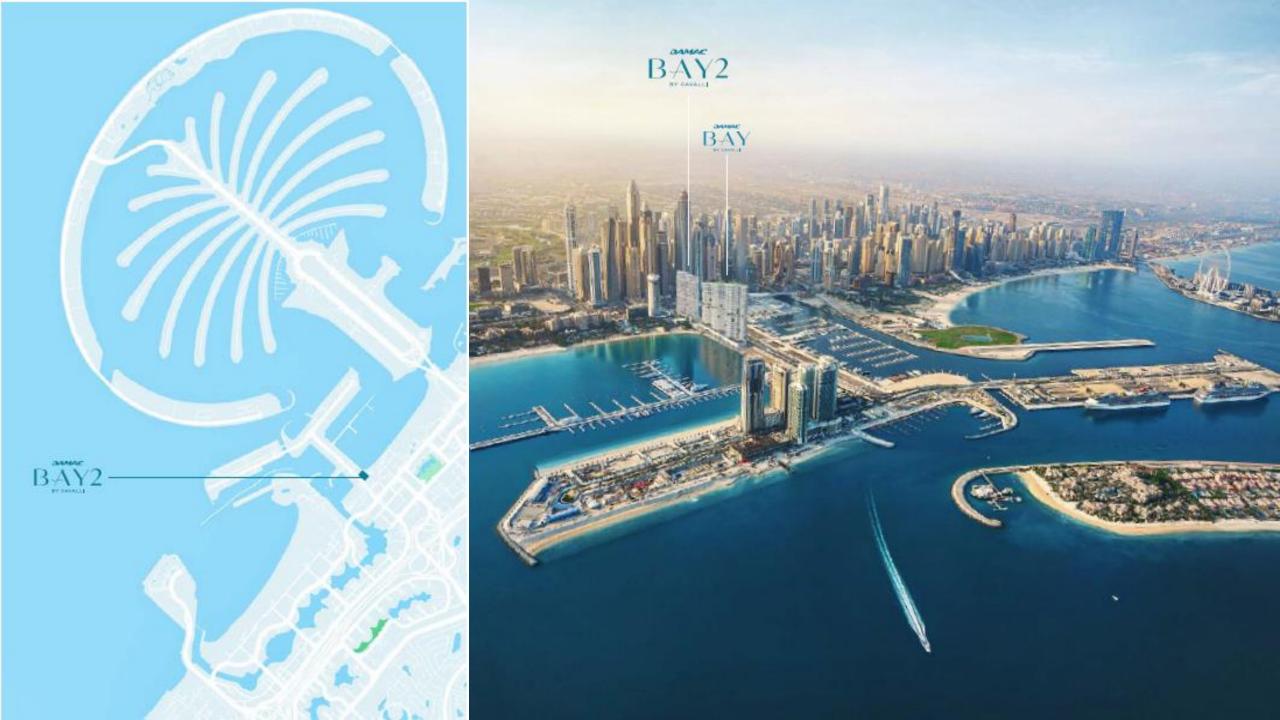

## THE LOCATION

Damac Harbour is located at the intersection of the iconic Palm Jumeirah and Bluewater's, equidistant from Dubai International Airport and Al Maktoum International Airport.

This unique waterfront neighborhood is a stone's throw away from the city's most-loved landmarks, beautiful beaches and world-famous attractions such as Ain Dubai and Burj Al Arab.

Unique backdrop, iconic vista and accessible location combined with a wide range of living, retail and hospitality choices as well as comprehensive berthing facilities.

The region's most unique lifestyle offering