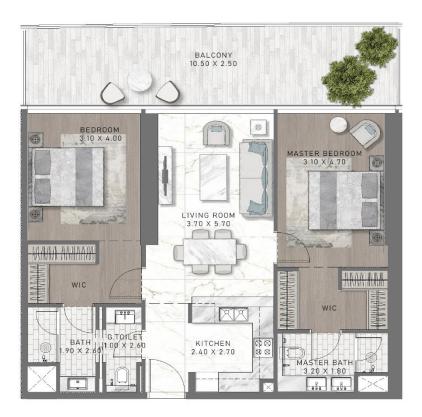

1BR TYPE 29

2BR TYPE D01

2BR TYPE D02

2BR TYPE D03

BALCONY 10.50 X 2.50 BEDROOM LIVING ROOM 3.70 X 5.50 3.10 X 4.10 MASTER BEDROOM 3.00 X 4.70 WIC KITCHEN 2.40 X 2.70 MASTER BATH 3.20 X 1.80

BALCONY 7.00 X 2.40 BEDROOM 3.10 X 4.10 LIVING ROOM 3.70 X 5.50 MASTER BEDROOM 3.00 X 4.70 WIC WIC G.TOILET BATH 1.00 X 2.60 1.90 X 2.60 KITCHEN 2.40 X 2.70 MASTER BATH 3.20 X 1.80