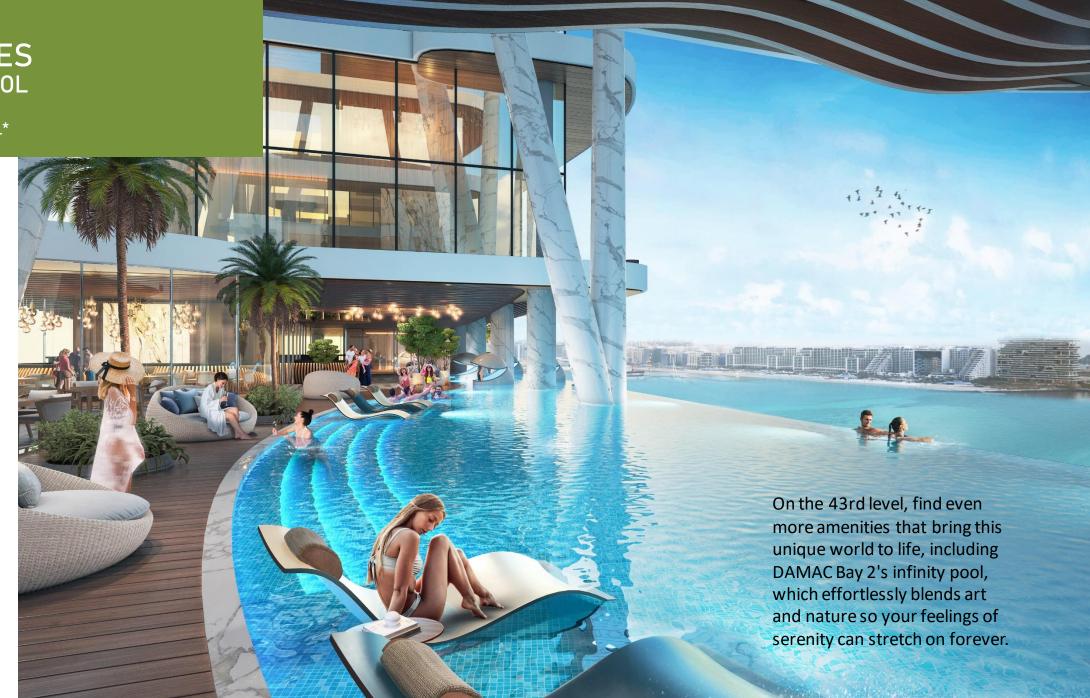

### 37th or 43RD LEVEL AMENITIES\*

INFINITY POOL CAVALLI SUSHI BAR THE PODS TROPICAL TREATMENT ROOMS BANANA LEAF BODY WRAP TREATMENTS HYDRO THERAPY WALK THROUGH SHOWER DREAM PODS

# LEVEL 37<sup>th</sup> or 43<sup>rd\*</sup>

TROPICAL TREATMENT ROOMS

THE PODS

HYDRO THERAPY WALK THROUGH SHOWER

BANANA LEAF BODY WRAP TREATMENTS

CAVALLI SUSHIBAR

\*subject to GFA approval

AMENITIES INFINITY POOL

37th or 43RD LEVEL\*

Swimming Pool size: 87.5m x [10m(average)]

\*subject to GFA approval

approval

approval