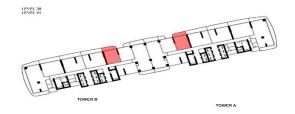

## TYPICAL FLOOR PLAN

## **TOWER CONFIGURATION**

B1+G+4P+49F

LEVEL 44TH TO 49TH\*

SUPER LUXURY 3BR, 4BR & 5BR DUPLEXES

### LEVEL 2nd TO 36th

LUXURY 1BR, 2BR & 3BR

### 4 PODIUM LEVELS