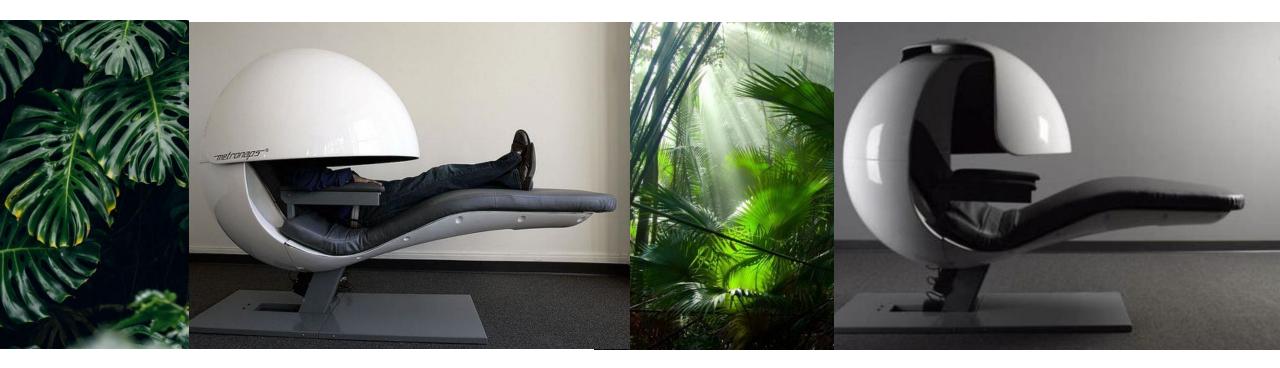

# AMENITIES DREAM PODS

37th or 43RD LEVEL\*

#### Dream pods:

The Metronap pod combines luxurious comfort, innovative technology and timeless design. The zero gravity position, specially composed sleep music, gentle wake sequence of programmed lights and vibrations. All features of the Energy Pod are designed to help you relax. The Energy Pod is powered by firmware developed around a simple principle: a 20 minute nap is beneficial for well-being and productivity. Features include a status indicator that communicates when the Energy Pod will next be free, and usage tracking to optimize facility management.