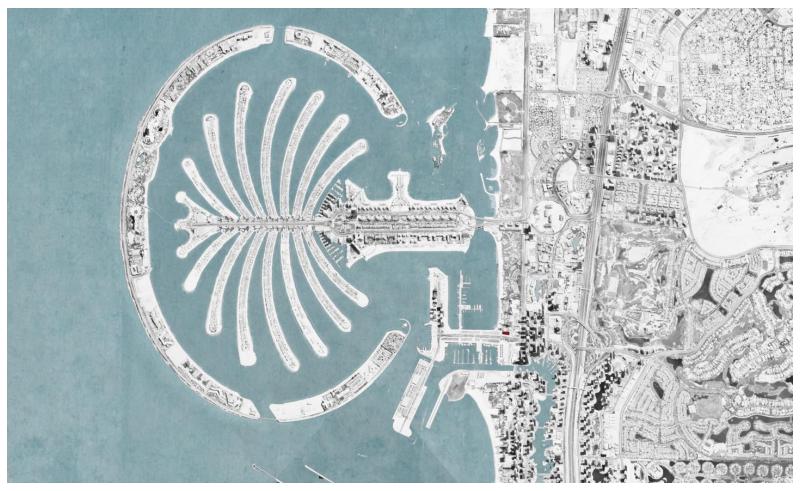

## THE LOCATION

Damac Harbour is located at the intersection of the iconic Palm Jumeirah and Bluewater's, equidistant from Dubai International Airport and Al Maktoum International Airport.

This unique waterfront neighborhood is a stone's throw away from the city's most-loved landmarks, beautiful beaches and world-famous attractions such as Ain Dubai and Burj Al Arab.

Unique backdrop, iconic vista and accessible location combined with a wide range of living, retail and hospitality choices as well as comprehensive berthing facilities.

The region's most unique lifestyle offering