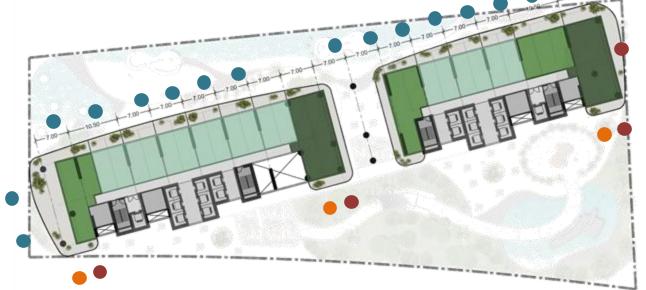

a stone's throw away from the city's most-loved landmarks, beautiful beaches and world-famous attractions such as Ain Dubai and Burj Al Arab.

Unique backdrop, iconic vista and accessible location combined with a wide range of living, retail and hospitality choices as well as comprehensive berthing facilities.

The region's most unique lifestyle offering



### SEAFRONTDISTRICT









### YOUR COUTURE-INSPIRED LIFESTYLE

With DAMAC Bay we brought you the call of the sea. Now, feel fierce creativity next door, as Cavalii's iconic, nature-inspired fashion awakens our wild side, with DAMAC Bay 2.

cavalli

## TYPICAL FLOOR PLAN

### **VIEW ANALYSIS**

- PALM JUMEIRAH AND OPEN SEA
- DUBAI MARINA SKYLINE AND BEACH PROMENADE
- BLUEWATERS AND AIN DUBAL
- 3 BEDROOM
- 2 BEDROOM
- 1 BEDROOM



















## **TOWER CONFIGURATION**

B1+G+4P+49F

LEVEL 44TH TO 49TH\*

SUPER LUXURY 3BR, 4BR & 5BR DUPLEXES

### 37th or 43RD LEVEL AMENITIES\*

INFINITY POOL CAVALLI SUSHI BAR THE PODS TROPICAL TREATMENT ROOMS BANANA LEAF BODY WRAP TREATMENTS HYDRO THERAPY WALK THROUGH SHOWER DREAM PODS

### LEVEL 2nd TO 36th

LUXURY 1BR, 2BR & 3BR

### 1<sup>ST</sup> LEVEL AMENITIES

CAVALLI MUSEUM
VIRTUAL FITTING ROOM
CAVALLI ART & FASHION STUDIO
AQUA TREATMENT ROOMS
FLOATING SPA PODS
HOT BOAT TUBS
FLOATING TENTS RETREAT SPA
ORGANIC WALKWAYS THROUGH WATER
FLOATING THERA PY
YOGA A REA
JUICE BAR
SUNKEN SEATING

### 4 PODIUM LEVELS

#### GROUNDLEVEL

TROPICAL F&B ON THE BEACH



INTERIOR DESIGN LOBBY

Enter into a glistening lobby with textured surroundings, including bedazzling chandeliers, earthy,