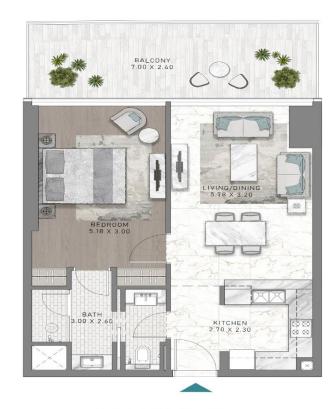

# **FLOOR PLANS**

TYPOLOGIES

1BR TYPE 01

1BR TYPE 02

1BR TYPE 03

**1BR TYPE 19** 

**1BR TYPE 20** 

**1BR TYPE 21** 

**1BR TYPE 22** 

BALCONY 6.97 X 2.90 BEDROOM 5.18 X 3.00 KITCHEN 2.70 X 2.00

**1BR TYPE 23** 

1BR TYPE 24

**1BR TYPE 25** 

1BR TYPE 26

1BR TYPE 27

1BR TYPE 28