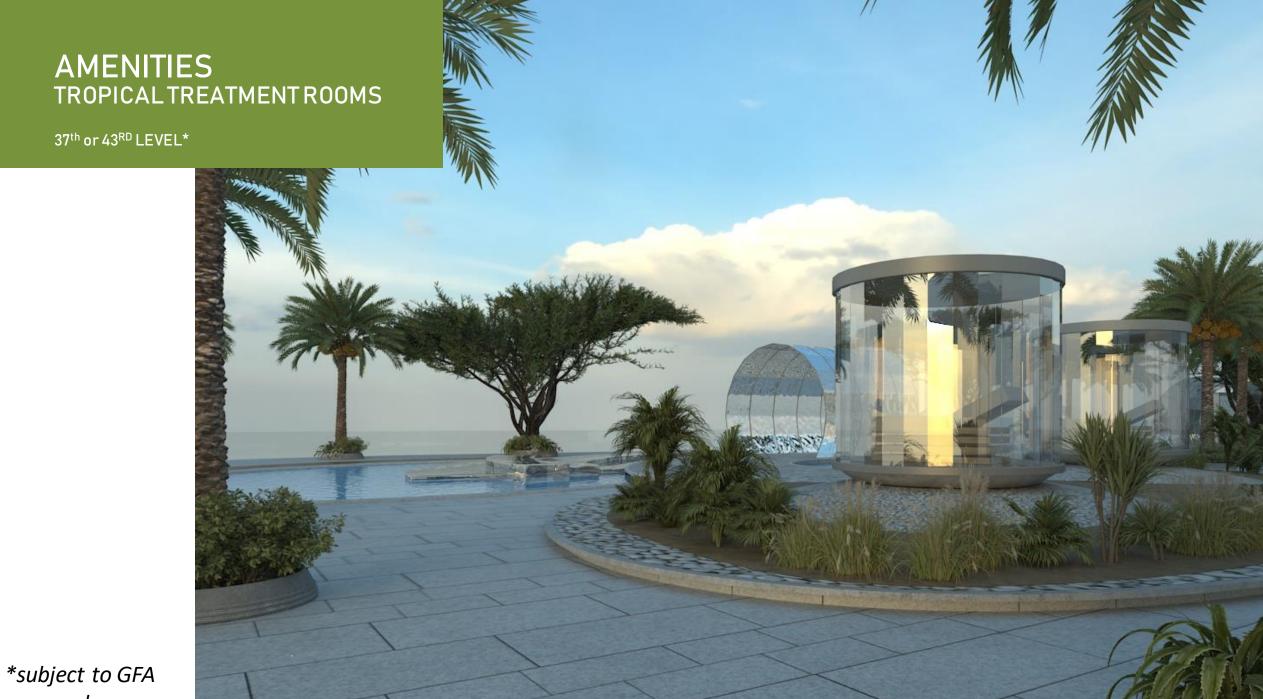

# LEVEL 37<sup>th</sup> or 43<sup>rd\*</sup>

TROPICAL TREATMENT ROOMS

THE PODS

HYDRO THERAPY WALK THROUGH SHOWER

BANANA LEAF BODY WRAP TREATMENTS

CAVALLI SUSHIBAR

\*subject to GFA approval

AMENITIES INFINITY POOL

37th or 43RD LEVEL\*

Swimming Pool size: 87.5m x [10m(average)]

\*subject to GFA approval

approval

approval