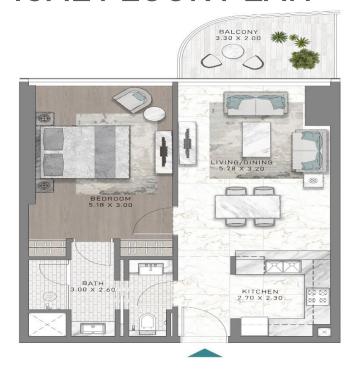

RD LEVEL\*



#### Dream pods:

The Metronap pod combines luxurious comfort, innovative technology and timeless design. The zero gravity position, specially composed sleep music, gentle wake sequence of programmed lights and vibrations. All features of the Energy Pod are designed to help you relax. The Energy Pod is powered by firmware developed around a simple principle: a 20 minute nap is beneficial for well-being and productivity. Features include a status indicator that communicates when the Energy Pod will next be free, and usage tracking to optimize facility management.

\*subject to GFA approval

AMENITIES CAVALLISUSHIBAR

37<sup>th</sup> or 43<sup>RD</sup> LEVEL\*



\*subject to GFA approval

#### AMENITIES CAVALLI SUSHI BAR

37th or 43RD LEVEL\*



# **FLOOR PLANS**

TYPOLOGIES



1BR TYPE 01



1BR TYPE 02



1BR TYPE 03









**1BR TYPE 19** 



**1BR TYPE 20** 



**1BR TYPE 21** 









**1BR TYPE 22** 



BALCONY 6.97 X 2.90 BEDROOM 5.18 X 3.00 KITCHEN 2.70 X 2.00

**1BR TYPE 23** 





1BR TYPE 24





**1BR TYPE 25** 



1BR TYPE 26



1BR TYPE 27









1BR TYPE 28



1BR TYPE 29











2BR TYPE D01

2BR TYPE D02

2BR TYPE D03









BALCONY 10.50 X 2.50 BEDROOM LIVING ROOM 3.70 X 5.50 3.10 X 4.10 MASTER BEDROOM 3.00 X 4.70 WIC KITCHEN 2.40 X 2.70 MASTER BATH 3.20 X 1.80

BALCONY 7.00 X 2.40 BEDROOM 3.10 X 4.10 LIVING ROOM 3.70 X 5.50 MASTER BEDROOM 3.00 X 4.70 WIC WIC G.TOILET BATH 1.00 X 2.60 1.90 X 2.60 KITCHEN 2.40 X 2.70 MASTER BATH 3.20 X 1.80

2BR TYPE D04



2BR TYPE D06







#### DAMAC BAYII

### TYPICAL FLOOR PLAN



BALCONY 10.50