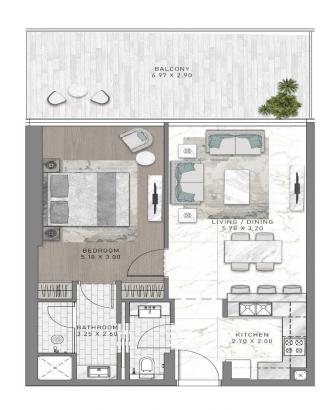

**1BR TYPE 22** 

BALCONY 6.97 X 2.90 BEDROOM 5.18 X 3.00 KITCHEN 2.70 X 2.00

**1BR TYPE 23** 

1BR TYPE 24

**1BR TYPE 25** 

1BR TYPE 26

1BR TYPE 27

1BR TYPE 28