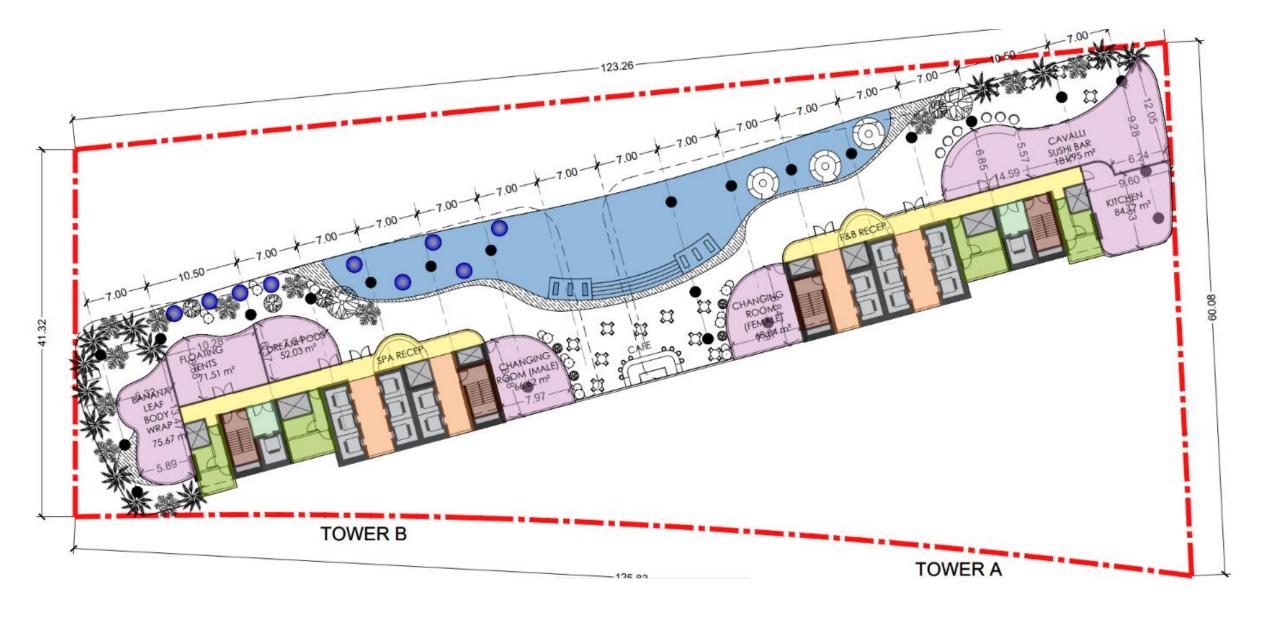

# LEVEL 37<sup>th</sup> or 43<sup>rd\*</sup>

TROPICAL TREATMENT ROOMS

THE PODS

HYDRO THERAPY WALK THROUGH SHOWER

BANANA LEAF BODY WRAP TREATMENTS

CAVALLI SUSHIBAR

\*subject to GFA approval

AMENITIES INFINITY POOL

37th or 43RD LEVEL\*

Swimming Pool size: 87.5m x [10m(average)]

\*subject to GFA approval

approval

approval

### **AMENITIES**

BANANA LEAF BODY WRAP TREATMENT

37th or 43RD LEVEL\*

# AMENITIES DREAM PODS

37th or 43RD LEVEL\*

\*subject to GFA approval

AMENITIES CAVALLISUSHIBAR

37<sup>th</sup> or 43<sup>RD</sup> LEVEL\*

\*subject to GFA approval

#### AMENITIES CAVALLI SUSHI BAR

37th or 43RD LEVEL\*