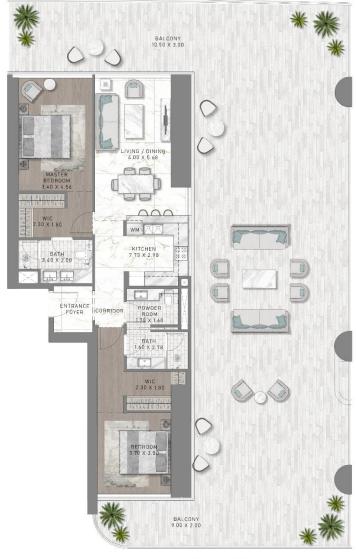

### TYPICAL FLOOR PLAN

3BR TYPE B01

3BR TYPE A03

3BR TYPE A01

INTERIOR DESIGN SPA

INTERIOR DESIGN
DINING ROOM

Floor to Ceiling Height: Luxury 3.4m Super luxury 4.2m

DAMAC