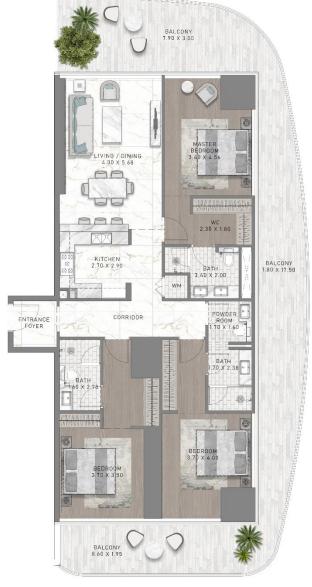

### TYPICAL FLOOR PLAN

3BR TYPE B01

3BR TYPE A03

3BR TYPE A01

INTERIOR DESIGN SPA

INTERIOR DESIGN
DINING ROOM

Floor to Ceiling Height: Luxury 3.4m Super luxury 4.2m

DAMAC