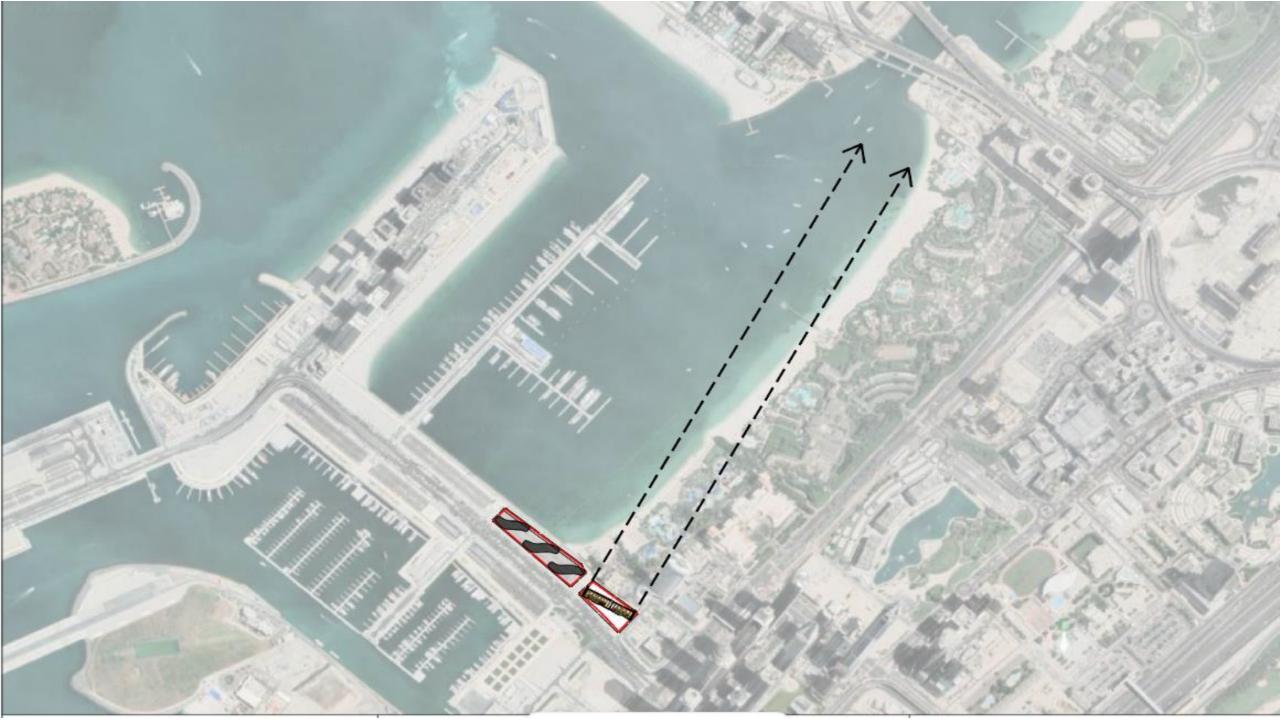

## THE LOCATION

Damac Harbour is located at the intersection of the iconic Palm Jumeirah and Bluewater's, equidistant from Dubai International Airport and Al Maktoum International Airport.

This unique waterfront neighborhood is a stone's throw away from the city's most-loved landmarks, beautiful beaches and world-famous attractions such as Ain Dubai and Burj Al Arab.

Unique backdrop, iconic vista and accessible location combined with a wide range of living, retail and hospitality choices as well as comprehensive berthing facilities.

The region's most unique lifestyle offering