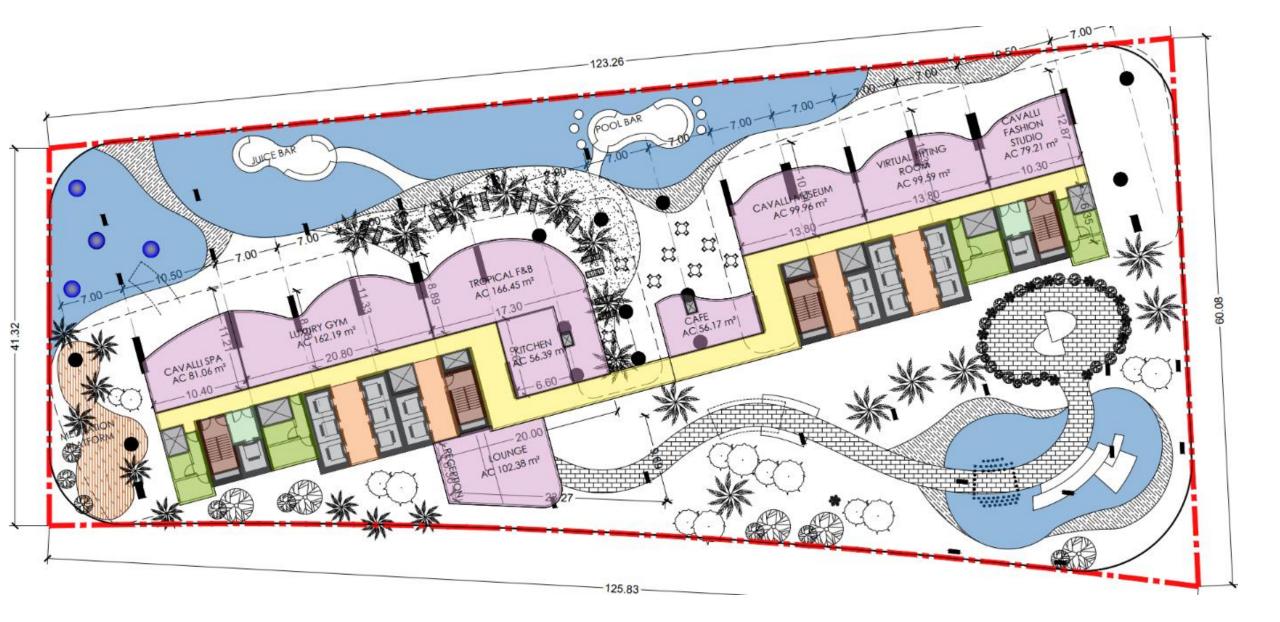

### 1<sup>ST</sup> LEVEL AMENITIES

CAVALLI MUSEUM
VIRTUAL FITTING ROOM
CAVALLI ART & FASHION STUDIO
AQUA TREATMENT ROOMS
FLOATING SPA PODS
HOT BOAT TUBS
FLOATING TENTS RETREAT SPA
ORGANIC WALKWAYS THROUGH WATER
FLOATING THERA PY
YOGA A REA
JUICE BAR
SUNKEN SEATING

# 1ST LEVEL AMENITIES

ORGANIC WATER WALKWAYS

**HOT BOAT TUBS** 

CAVALLI MUSEUM

VIRTUAL FITTING ROOM

# AMENITIES CAVALLIMUSEUM

FIRST LEVEL

### Cavallimuseum:

A space where you can explore the newest trends and collections of Roberto Cavallibrand.