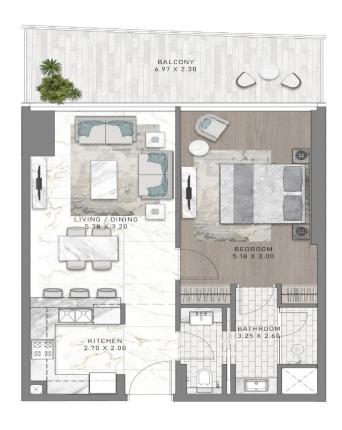

**1BR TYPE 22** 

BALCONY 6.97 X 2.90 BEDROOM 5.18 X 3.00 KITCHEN 2.70 X 2.00

**1BR TYPE 23** 

1BR TYPE 24

**1BR TYPE 25** 

1BR TYPE 26

1BR TYPE 27

1BR TYPE 28