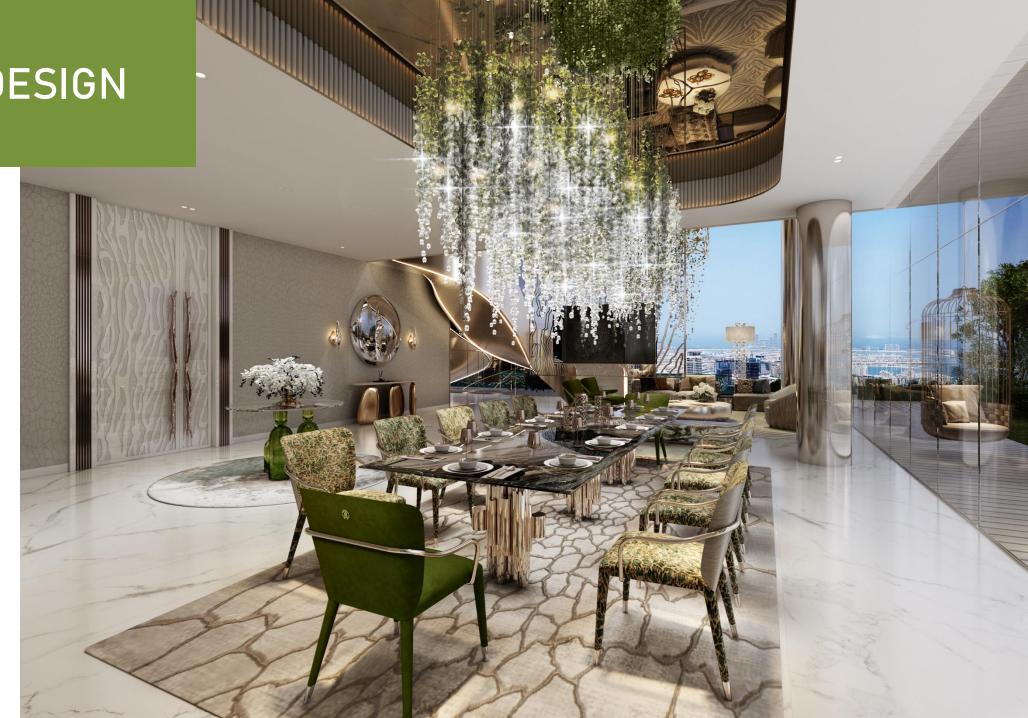

### TYPICAL FLOOR PLAN

3BR TYPE B01

3BR TYPE A03

3BR TYPE A01

INTERIOR DESIGN SPA

INTERIOR DESIGN
DINING ROOM

Floor to Ceiling Height: Luxury 3.4m Super luxury 4.2m

DAMAC