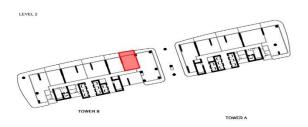

by firmware developed around a simple principle: a 20 minute nap is beneficial for well-being and productivity. Features include a status indicator that communicates when the Energy Pod will next be free, and usage tracking to optimize facility management.

\*subject to GFA approval

AMENITIES CAVALLISUSHIBAR

37<sup>th</sup> or 43<sup>RD</sup> LEVEL\*



\*subject to GFA approval

#### AMENITIES CAVALLI SUSHI BAR

37th or 43RD LEVEL\*



# **FLOOR PLANS**

TYPOLOGIES



1BR TYPE 01



1BR TYPE 02



1BR TYPE 03









**1BR TYPE 19** 



**1BR TYPE 20** 



**1BR TYPE 21** 









**1BR TYPE 22** 



BALCONY 6.97 X 2.90 BEDROOM 5.18 X 3.00 KITCHEN 2.70 X 2.00

**1BR TYPE 23** 





1BR TYPE 24





**1BR TYPE 25** 



1BR TYPE 26



1BR TYPE 27









1BR TYPE 28



1BR TYPE 29











2BR TYPE D01

2BR TYPE D02

2BR TYPE D03









BALCONY 10.50 X 2.50 BEDROOM LIVING ROOM 3.70 X 5.50 3.10 X 4.10 MASTER BEDROOM 3.00 X 4.70 WIC KITCHEN 2.40 X 2.70 MASTER BATH 3.20 X 1.80

BALCONY 7.00 X 2.40 BEDROOM 3.10 X 4.10 LIVING ROOM 3.70 X 5.50 MASTER BEDROOM 3.00 X 4.70 WIC WIC G.TOILET BATH 1.00 X 2.60 1.90 X 2.60 KITCHEN 2.40 X 2.70 MASTER BATH 3.20 X 1.80

2BR TYPE D04



2BR TYPE D06







#### DAMAC BAYII

### TYPICAL FLOOR PLAN



BALCONY 10.50 X 3.00 LIVING ROOM 3.70 X 6.80 BEDROOM 3.90 X 3.00 MASTER BEDROOM 3.00 X 4.70 / G.TOILET KITCHEN 2.40 X 2.70

2BR TYPE D08



2BR TYPE D07





2BR TYPE D09







2BR TYPE B01





2BR TYPE C02



#### DAMAC BAYII

### TYPICAL FLOOR PLAN



3BR TYPE B01





3BR TYPE A03







3BR TYPE A01



INTERIOR DESIGN SPA





INTE