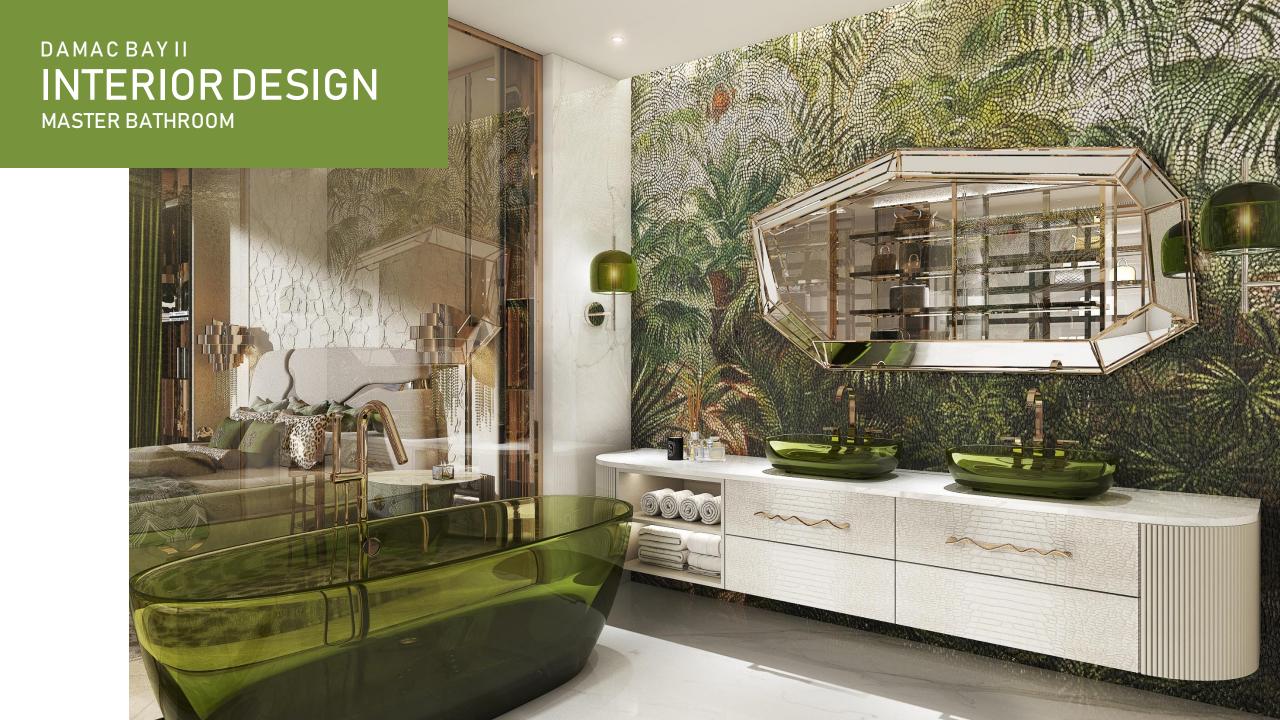

### TYPICAL FLOOR PLAN

3BR TYPE B01

3BR TYPE A03

3BR TYPE A01

INTERIOR DESIGN SPA

INTERIOR DESIGN
DINING ROOM

Floor to Ceiling Height: Luxury 3.4m Super luxury 4.2m

DAMAC