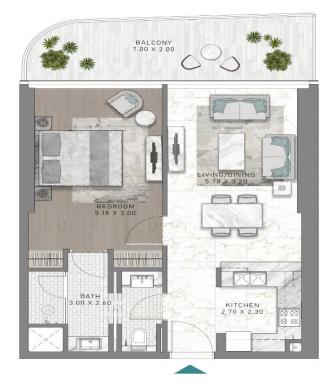

# **FLOOR PLANS**

TYPOLOGIES

1BR TYPE 01

1BR TYPE 02

1BR TYPE 03

**1BR TYPE 19** 

**1BR TYPE 20** 

**1BR TYPE 21** 

**1BR TYPE 22** 

BALCONY 6.97 X 2.90 BEDROOM 5.18 X 3.00 KITCHEN 2.70 X 2.00

**1BR TYPE 23** 

1BR TYPE 24

**1BR TYPE 25** 

1BR TYPE 26

1BR TYPE 27

1BR TYPE 28