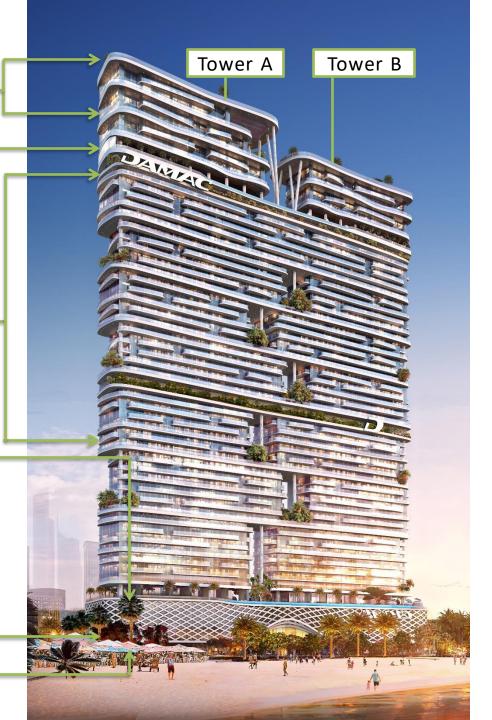

## **TOWER CONFIGURATION**

B1+G+4P+49F

LEVEL 44TH TO 49TH\*

SUPER LUXURY 3BR, 4BR & 5BR DUPLEXES

### LEVEL 2nd TO 36th

LUXURY 1BR, 2BR & 3BR

### 4 PODIUM LEVELS

#### GROUNDLEVEL

TROPICAL F&B ON THE BEACH

INTERIOR DESIGN LOBBY

Enter into a glistening lobby with textured surroundings, including bedazzling chandeliers, earthy, rustic accents, muted tones and opulent marble finishes.