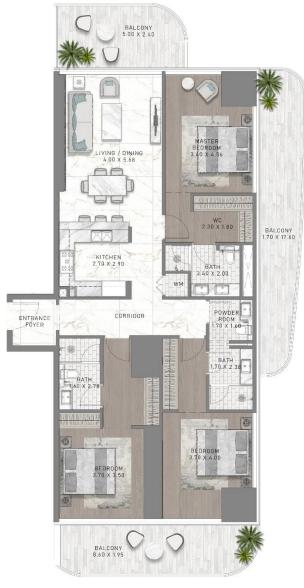

1BR TYPE 29

2BR TYPE D01

2BR TYPE D02

2BR TYPE D03

BALCONY 10.50 X 2.50 BEDROOM LIVING ROOM 3.70 X 5.50 3.10 X 4.10 MASTER BEDROOM 3.00 X 4.70 WIC KITCHEN 2.40 X 2.70 MASTER BATH 3.20 X 1.80

BALCONY 7.00 X 2.40 BEDROOM 3.10 X 4.10 LIVING ROOM 3.70 X 5.50 MASTER BEDROOM 3.00 X 4.70 WIC WIC G.TOILET BATH 1.00 X 2.60 1.90 X 2.60 KITCHEN 2.40 X 2.70 MASTER BATH 3.20 X 1.80