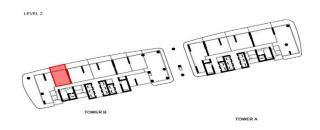

u relax. The Energy Pod is powered by firmware developed around a simple principle: a 20 minute nap is beneficial for well-being and productivity. Features include a status indicator that communicates when the Energy Pod will next be free, and usage tracking to optimize facility management.

\*subject to GFA approval

AMENITIES CAVALLISUSHIBAR

37<sup>th</sup> or 43<sup>RD</sup> LEVEL\*



\*subject to GFA approval

#### AMENITIES CAVALLI SUSHI BAR

37th or 43RD LEVEL\*



# **FLOOR PLANS**

TYPOLOGIES



1BR TYPE 01



1BR TYPE 02



1BR TYPE 03









**1BR TYPE 19** 



**1BR TYPE 20** 



**1BR TYPE 21** 









**1BR TYPE 22** 



BALCONY 6.97 X 2.90 BEDROOM 5.18 X 3.00 KITCHEN 2.70 X 2.00

**1BR TYPE 23** 





1BR TYPE 24





**1BR TYPE 25** 



1BR TYPE 26



1BR TYPE 27









1BR TYPE 28



1BR TYPE 29











2BR TYPE D01

2BR TYPE D02

2BR TYPE D03









BALCONY 10.50 X 2.50 BEDROOM LIVING ROOM 3.70 X 5.50 3.10 X 4.10 MASTER BEDROOM 3.00 X 4.70 WIC KITCHEN 2.40 X 2.70 MASTER BATH 3.20 X 1.80

BALCONY 7.00 X 2.40 BEDROOM 3.10 X 4.10 LIVING ROOM 3.70 X 5.50 MASTER BEDROOM 3.00 X 4.70 WIC WIC G.TOILET BATH 1.00 X 2.60 1.90 X 2.60 KITCHEN 2.40 X 2.70 MASTER BATH 3.20 X 1.80

2BR TYPE D04



2BR TYPE D06







#### DAMAC BAYII

### TYPICAL FLOOR PLAN



BALCONY 10.50 X 3.00 LIVING ROOM 3.70 X 6.80 BEDROOM 3.90 X 3.00 MASTER BEDROOM 3.00 X 4.70 / G.TOILET KITCHEN 2.40 X 2.70

2BR TYPE D08



2BR TYPE D07





2BR TYPE D09







2BR TYPE B01





2BR TYPE C02



#### DAMAC BAYII

### TYPICAL FLOOR PLAN



3BR TYPE B01





3BR TYPE A03







3BR TYPE A0