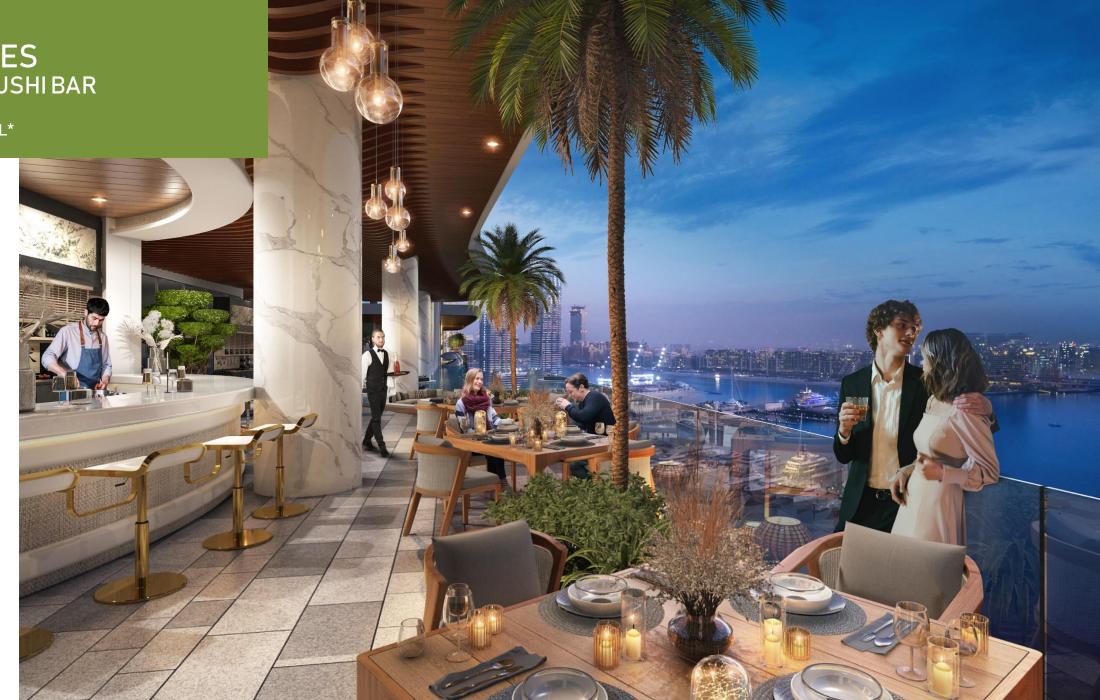

# LEVEL 37<sup>th</sup> or 43<sup>rd\*</sup>

TROPICAL TREATMENT ROOMS

THE PODS

HYDRO THERAPY WALK THROUGH SHOWER

BANANA LEAF BODY WRAP TREATMENTS

CAVALLI SUSHIBAR

\*subject to GFA approval

AMENITIES INFINITY POOL

\*subject to GFA approval

AMENITIES CAVALLISUSHIBAR

37<sup>th</sup> or 43<sup>RD</sup> LEVEL\*

\*subject to GFA approval

#### AMENITIES CAVALLI SUSHI BAR

37th or 43RD LEVEL\*