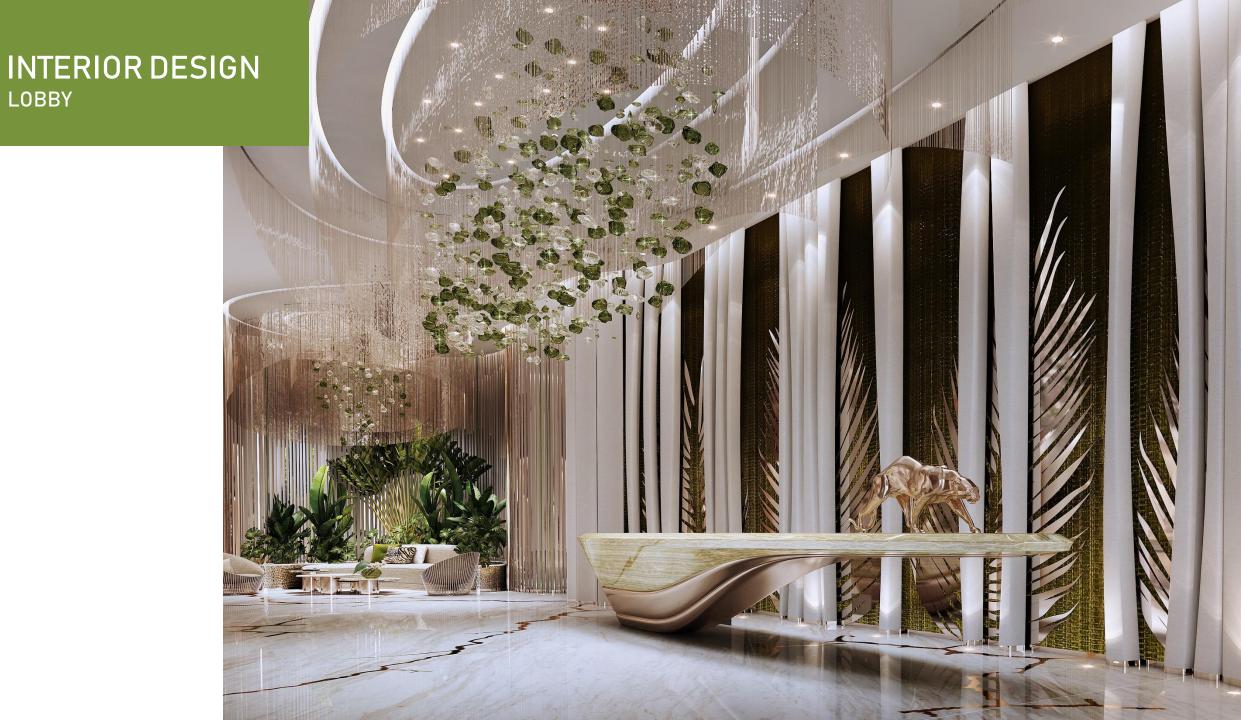

#### GROUNDLEVEL

TROPICAL F&B ON THE BEACH

INTERIOR DESIGN LOBBY

Enter into a glistening lobby with textured surroundings, including bedazzling chandeliers, earthy, rustic accents, muted tones and opulent marble finishes.

Lobby Height: 5 Meter