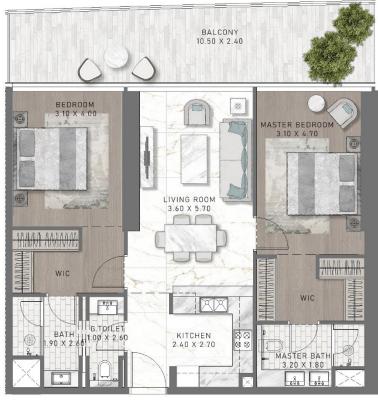

# **FLOOR PLANS**

TYPOLOGIES

1BR TYPE 01

1BR TYPE 02

1BR TYPE 03

**1BR TYPE 19** 

**1BR TYPE 20** 

**1BR TYPE 21** 

1BR TYPE 29

2BR TYPE D01

2BR TYPE D02

2BR TYPE D03

BALCONY 10.50 X 2.50 BEDROOM LIVING ROOM 3.70 X 5.50 3.10 X 4.10 MASTER BEDROOM 3.00 X 4.70 WIC KITCHEN 2.40 X 2.70 MASTER BATH 3.20 X 1.80

BALCONY 7.00 X 2.40 BEDROOM 3.10 X 4.10 LIVING ROOM 3.70 X 5.50 MASTER BEDROOM 3.00 X 4.70 WIC WIC G.TOILET BATH 1.00 X 2.60 1.90 X 2.60 KITCHEN 2.40 X 2.70 MASTER BATH 3.20 X 1.80