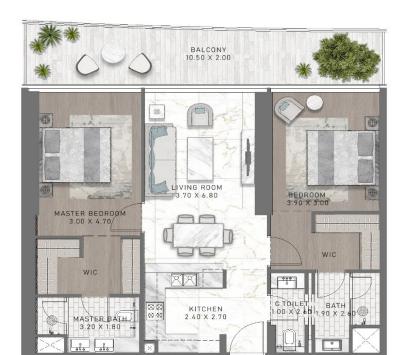

### TYPICAL FLOOR PLAN

BALCONY 10.50 X 3.00 LIVING ROOM 3.70 X 6.80 BEDROOM 3.90 X 3.00 MASTER BEDROOM 3.00 X 4.70 / G.TOILET KITCHEN 2.40 X 2.70

2BR TYPE D08

2BR TYPE D07

2BR TYPE D09

2BR TYPE B01

2BR TYPE C02