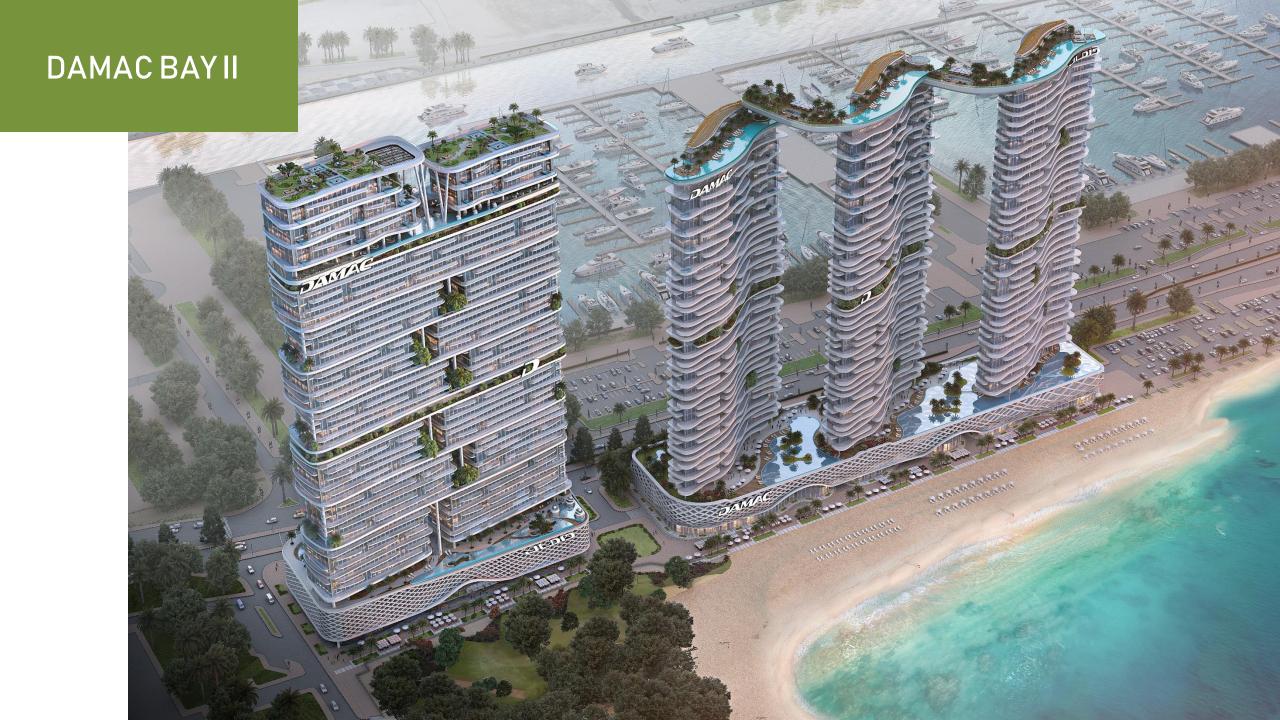

## THE LOCATION

Damac Harbour is located at the intersection of the iconic Palm Jumeirah and Bluewater's, equidistant from Dubai International Airport and Al Maktoum International Airport.

This unique waterfront neighborhood is a stone's throw away from the city's most-loved landmarks, beautiful beaches and world-famous attractions such as Ain Dubai and Burj Al Arab.

Unique backdrop, iconic vista and accessible location combined with a wide range of living, retail and hospitality choices as well as comprehensive berthing facilities.

The region's most unique lifestyle offering

### SEAFRONTDISTRICT