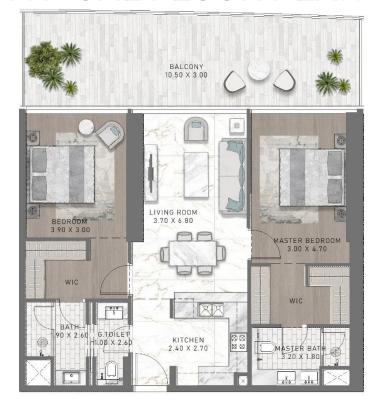

### TYPICAL FLOOR PLAN

BALCONY 10.50 X 3.00 LIVING ROOM 3.70 X 6.80 BEDROOM 3.90 X 3.00 MASTER BEDROOM 3.00 X 4.70 / G.TOILET KITCHEN 2.40 X 2.70

2BR TYPE D08

2BR TYPE D07

2BR TYPE D09

2BR TYPE B01

2BR TYPE C02