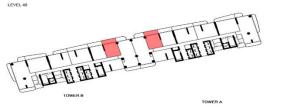

combines luxurious comfort, innovative technology and timeless design. The zero gravity position, specially composed sleep music, gentle wake sequence of programmed lights and vibrations. All features of the Energy Pod are designed to help you relax. The Energy Pod is powered by firmware developed around a simple principle: a 20 minute nap is beneficial for well-being and productivity. Features include a status indicator that communicates when the Energy Pod will next be free, and usage tracking to optimize facility management.

\*subject to GFA approval

AMENITIES CAVALLISUSHIBAR

37<sup>th</sup> or 43<sup>RD</sup> LEVEL\*



\*subject to GFA approval

#### AMENITIES CAVALLI SUSHI BAR

37th or 43RD LEVEL\*



# **FLOOR PLANS**

TYPOLOGIES



1BR TYPE 01



1BR TYPE 02



1BR TYPE 03









**1BR TYPE 19** 



**1BR TYPE 20** 



**1BR TYPE 21** 









**1BR TYPE 22** 



BALCONY 6.97 X 2.90 BEDROOM 5.18 X 3.00 KITCHEN 2.70 X 2.00

**1BR TYPE 23** 





1BR TYPE 24





**1BR TYPE 25** 



1BR TYPE 26



1BR TYPE 27









1BR TYPE 28



1BR TYPE 29











2BR TYPE D01

2BR TYPE D02

2BR TYPE D03









BALCONY 10.50 X 2.50 BEDROOM LIVING ROOM 3.70 X 5.50 3.10 X 4.10 MASTER BEDROOM 3.00 X 4.70 WIC KITCHEN 2.40 X 2.70 MASTER BATH 3.20 X 1.80

BALCONY 7.00 X 2.40 BEDROOM 3.10 X 4.10 LIVING ROOM 3.70 X 5.50 MASTER BEDROOM 3.00 X 4.70 WIC WIC G.TOILET BATH 1.00 X 2.60 1.90 X 2.60 KITCHEN 2.40 X 2.70 MASTER BATH 3.20 X 1.80

2BR TYPE D04



2BR TYPE D06







#### DAMAC BAYII

### TYPICAL FLOOR PLAN



BALCONY 10.50 X 3.00 LIVING ROOM 3.70 X 6.80 BEDROOM 3.90 X 3.0