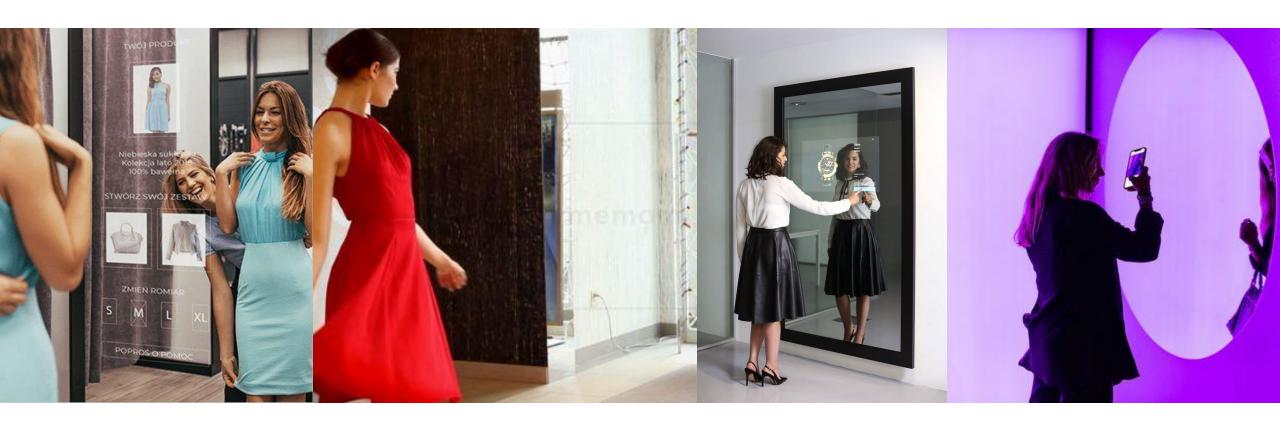

# AMENITIES VIRTUAL FITTING ROOM

FIRST LEVEL

### Virtual Fitting room:

A virtual fitting room allows shoppers to try on items without touching them. It works by overlaying an item on a live video feed of a customer via smartphones or mirrors. The shopper can see the size, style, and fit of an item before they buy it.