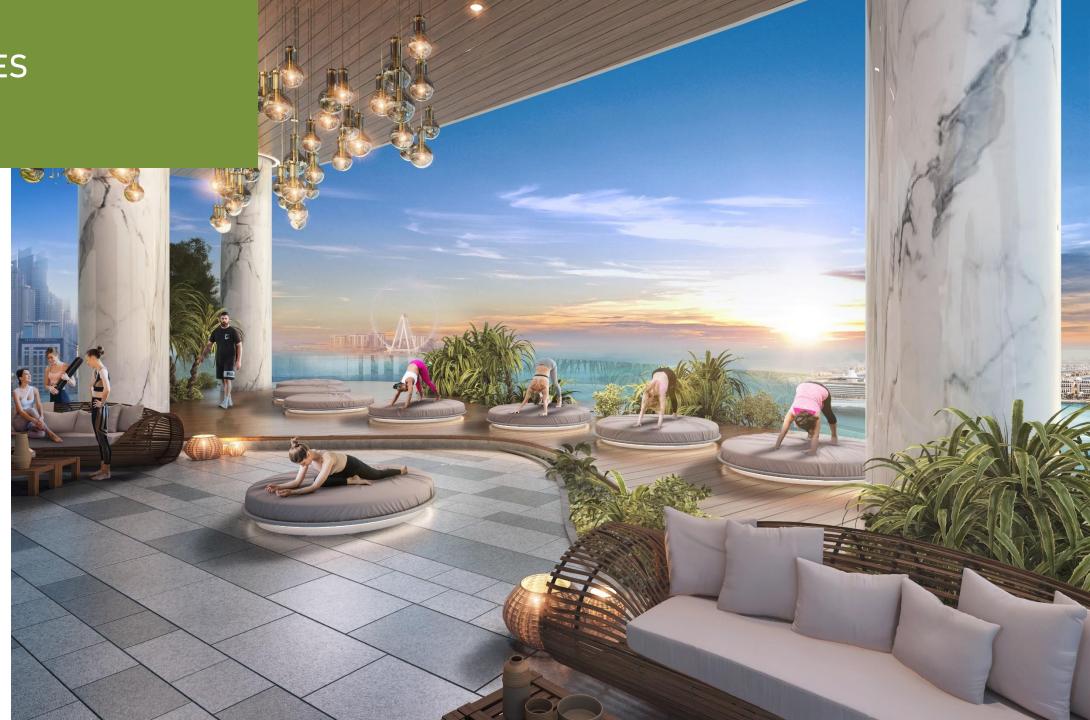

### 37th or 43RD LEVEL AMENITIES\*

INFINITY POOL CAVALLI SUSHI BAR THE PODS TROPICAL TREATMENT ROOMS BANANA LEAF BODY WRAP TREATMENTS HYDRO THERAPY WALK THROUGH SHOWER DREAM PODS

# LEVEL 37<sup>th</sup> or 43<sup>rd\*</sup>

TROPICAL TREATMENT ROOMS

THE PODS

HYDRO THERAPY WALK THROUGH SHOWER

BANANA LEAF BODY WRAP TREATMENTS

CAVALLI SUSHIBAR

\*subject to GFA approval

AMENITIES INFINITY POOL