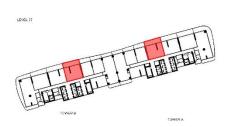

TYPE 22** 



BALCONY 6.97 X 2.90 BEDROOM 5.18 X 3.00 KITCHEN 2.70 X 2.00

**1BR TYPE 23** 





1BR TYPE 24





**1BR TYPE 25** 



1BR TYPE 26



1BR TYPE 27









1BR TYPE 28



1BR TYPE 29











2BR TYPE D01

2BR TYPE D02

2BR TYPE D03









BALCONY 10.50 X 2.50 BEDROOM LIVING ROOM 3.70 X 5.50 3.10 X 4.10 MASTER BEDROOM 3.00 X 4.70 WIC KITCHEN 2.40 X 2.70 MASTER BATH 3.20 X 1.80

BALCONY 7.00 X 2.40 BEDROOM 3.10 X 4.10 LIVING ROOM 3.70 X 5.50 MASTER BEDROOM 3.00 X 4.70 WIC WIC G.TOILET BATH 1.00 X 2.60 1.90 X 2.60 KITCHEN 2.40 X 2.70 MASTER BATH 3.20 X 1.80

2BR TYPE D04



2BR TYPE D06







#### DAMAC BAYII

### TYPICAL FLOOR PLAN



BALCONY 10.50 X 3.00 LIVING ROOM 3.70 X 6.80 BEDROOM 3.90 X 3.00 MASTER BEDROOM 3.00 X 4.70 / G.TOILET KITCHEN 2.40 X 2.70

2BR TYPE D08



2BR TYPE D07





2BR TYPE D09







2BR TYPE B01





2BR TYPE C02



#### DAMAC BAYII

### TYPICAL FLOOR PLAN



3BR TYPE B01





3BR TYPE A03







3BR TYPE A01



INTERIOR DESIGN SPA





INTERIOR DESIGN
DINING ROOM

Floor to Ceiling Height: Luxury 3.4m Super luxury 4.2m









DAMAC