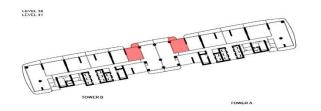

## TYPICAL FLOOR PLAN

## **TOWER CONFIGURATION**

B1+G+4P+49F

LEVEL 44TH TO 49TH\*

SUPER LUXURY 3BR, 4BR & 5BR DUPLEXES

### LEVEL 2nd TO 36th

LUXURY 1BR, 2BR & 3BR

### 4 PODIUM LEVELS