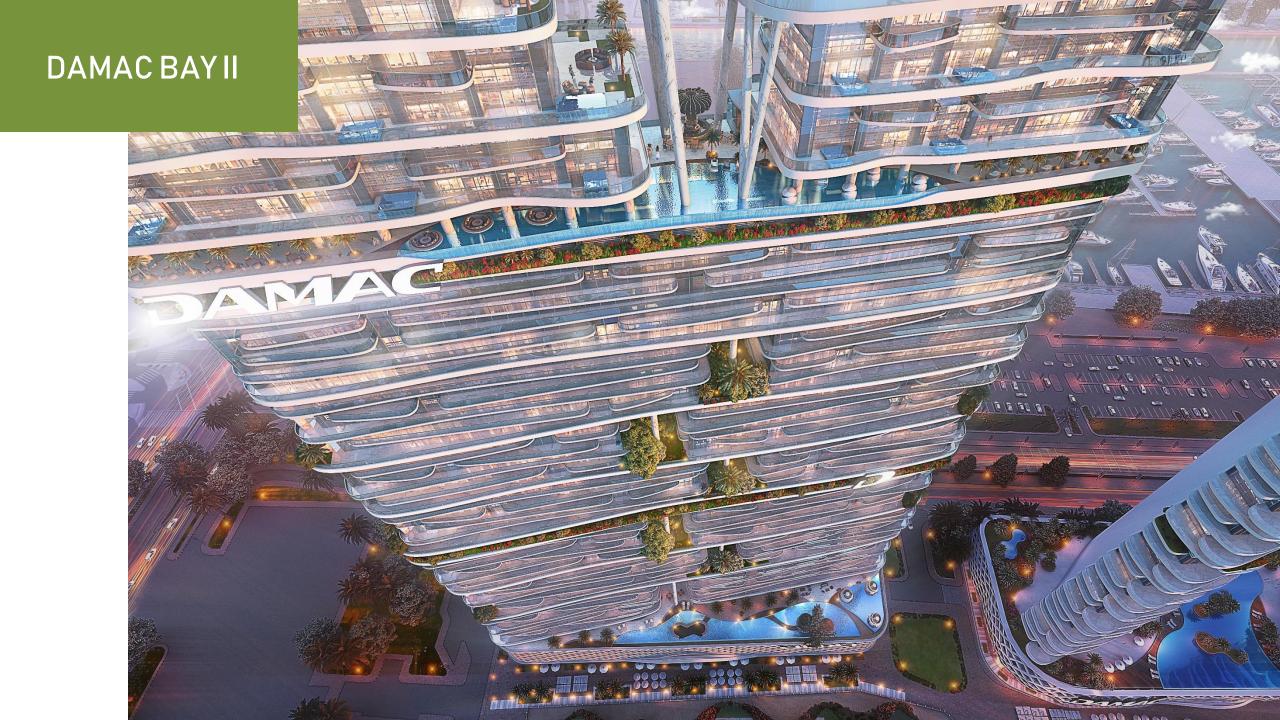

## **TOWER CONFIGURATION**

B1+G+4P+49F

LEVEL 44TH TO 49TH\*

SUPER LUXURY 3BR, 4BR & 5BR DUPLEXES

### 4 PODIUM LEVELS