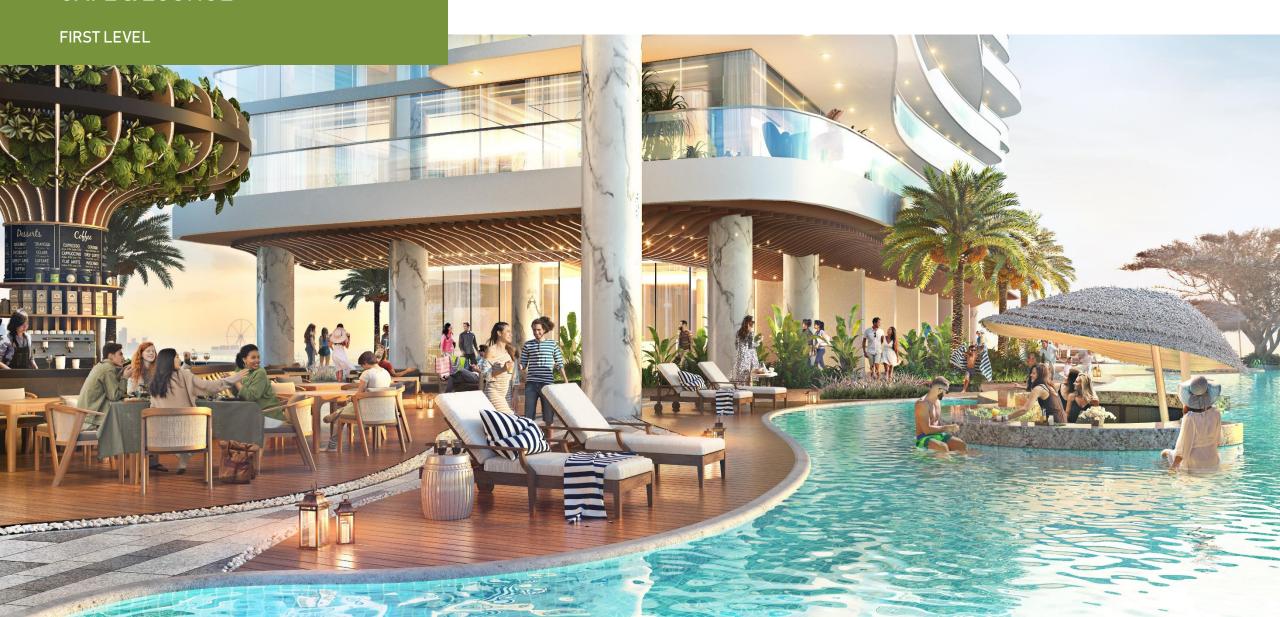

#### GROUNDLEVEL

TROPICAL F&B ON THE BEACH

INTERIOR DESIGN LOBBY

Enter into a glistening lobby with textured surroundings, including bedazzling chandeliers, earthy, rustic accents, muted tones and opulent marble finishes.

Lobby Height: 5 Meter