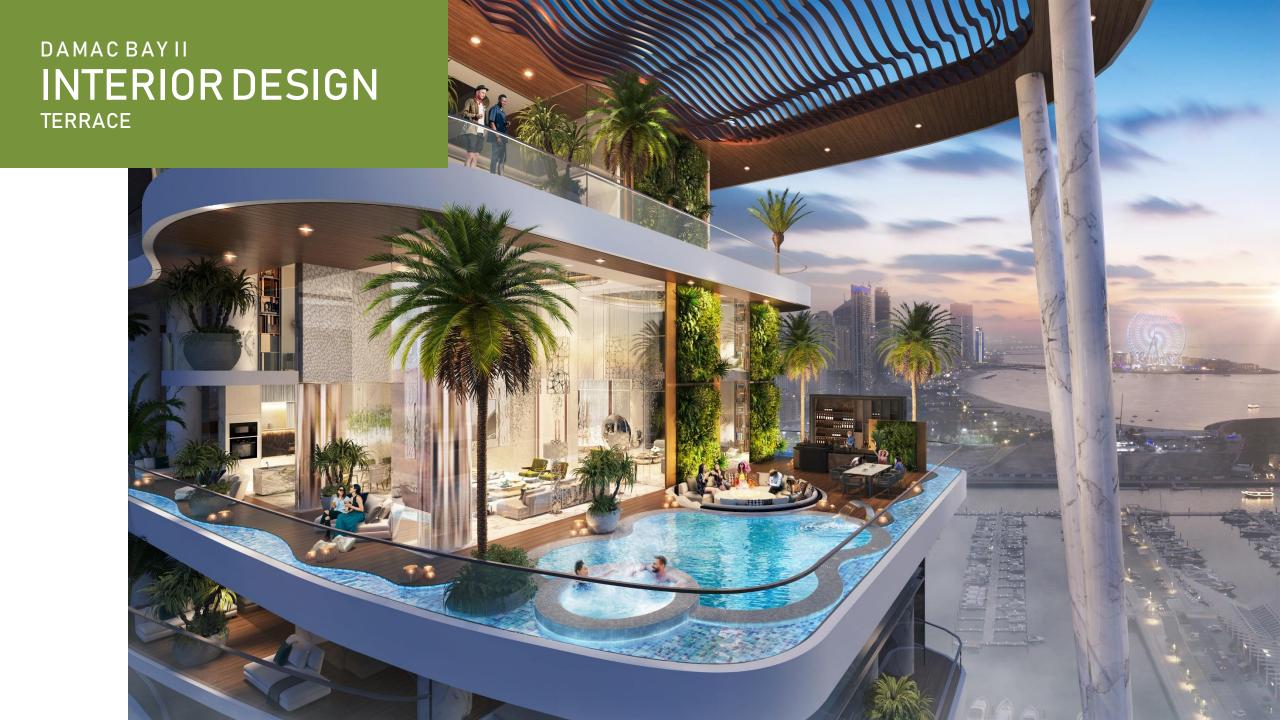

### TYPICAL FLOOR PLAN

3BR TYPE B01

3BR TYPE A03

3BR TYPE A01

INTERIOR DESIGN SPA

INTERIOR DESIGN
DINING ROOM

Floor to Ceiling Height: Luxury 3.4m Super luxury 4.2m

DAMAC