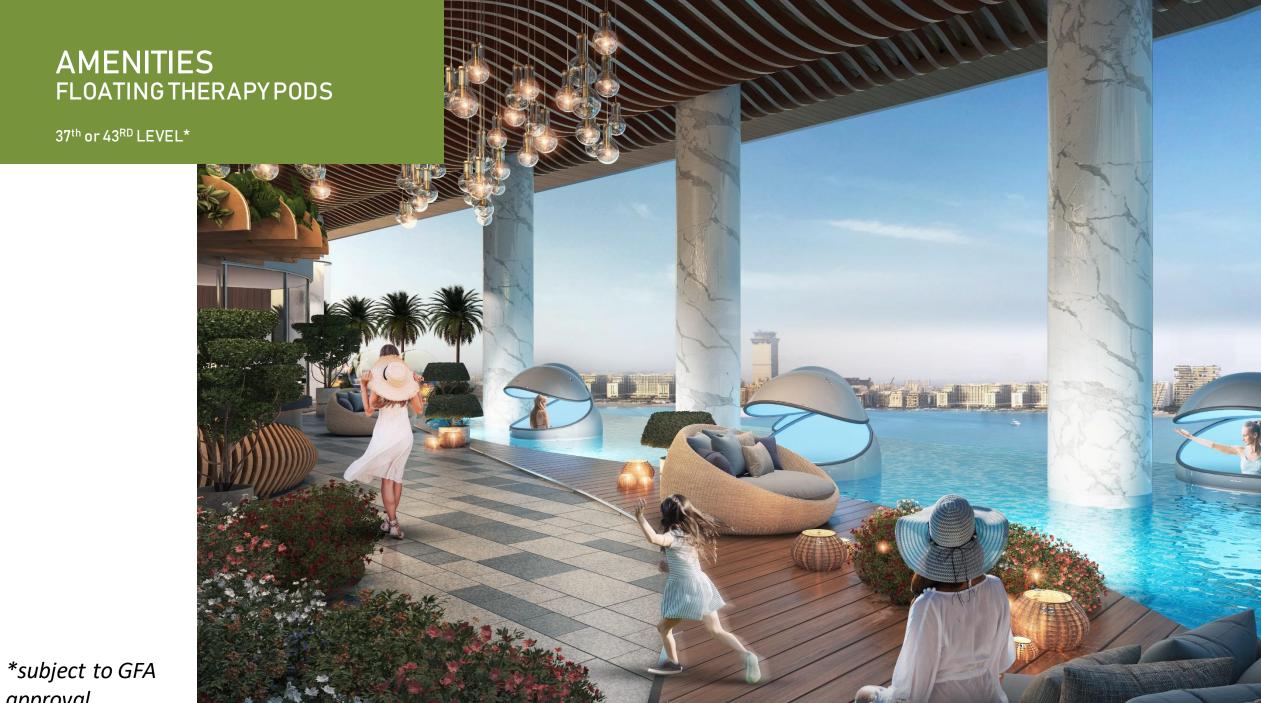

### 37th or 43RD LEVEL AMENITIES\*

INFINITY POOL CAVALLI SUSHI BAR THE PODS TROPICAL TREATMENT ROOMS BANANA LEAF BODY WRAP TREATMENTS HYDRO THERAPY WALK THROUGH SHOWER DREAM PODS

# LEVEL 37<sup>th</sup> or 43<sup>rd\*</sup>

TROPICAL TREATMENT ROOMS

THE PODS

HYDRO THERAPY WALK THROUGH SHOWER

BANANA LEAF BODY WRAP TREATMENTS

CAVALLI SUSHIBAR

\*subject to GFA approval

AMENITIES INFINITY POOL

# AMENITIES DREAM PODS

37th or 43RD LEVEL\*

#### Dream pods:

The Metronap pod combines luxurious comfort, innovative technology and timeless design. The zero gravity position, specially composed sleep music, gentle wake sequence of programmed lights and vibrations. All features of the Energy Pod are designed to help you relax. The Energy Pod is powered by firmware developed around a simple principle: a 20 minute nap is beneficial for well-being and productivity. Features include a status indicator that communicates when the Energy Pod will next be free, and usage tracking to optimize facility management.