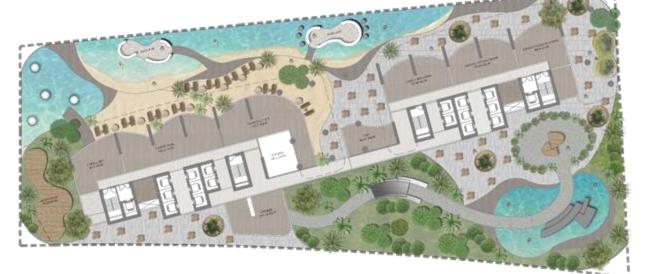

### 4 PODIUM LEVELS

#### GROUNDLEVEL

TROPICAL F&B ON THE BEACH

INTERIOR DESIGN LOBBY

Enter into a glistening lobby with textured surroundings, including bedazzling chandeliers, earthy, rustic accents, muted tones and opulent marble finishes.