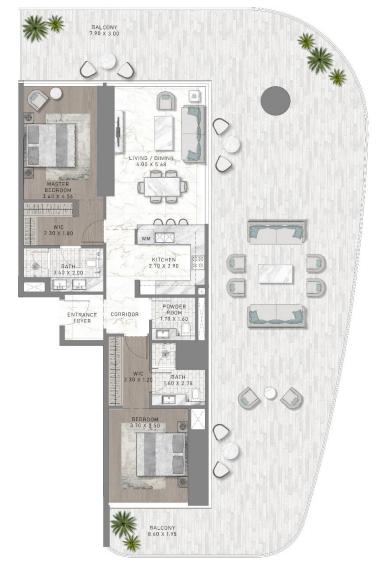

# **FLOOR PLANS**

TYPOLOGIES

1BR TYPE 01

1BR TYPE 02

1BR TYPE 03

**1BR TYPE 19** 

**1BR TYPE 20** 

**1BR TYPE 21** 

**1BR TYPE 22** 

BALCONY 6.97 X 2.90 BEDROOM 5.18 X 3.00 KITCHEN 2.70 X 2.00

**1BR TYPE 23** 

1BR TYPE 24

**1BR TYPE 25** 

1BR TYPE 26

1BR TYPE 27

1BR TYPE 28

1BR TYPE 29

2BR TYPE D01

2BR TYPE D02

2BR TYPE D03

BALCONY 10.50 X 2.50 BEDROOM LIVING ROOM 3.70 X 5.50 3.10 X 4.10 MASTER BEDROOM 3.00 X 4.70 WIC KITCHEN 2.40 X 2.70 MASTER BATH 3.20 X 1.80

BALCONY 7.00 X 2.40 BEDROOM 3.10 X 4.10 LIVING ROOM 3.70 X 5.50 MASTER BEDROOM 3.00 X 4.70 WIC WIC G.TOILET BATH 1.00 X 2.60 1.90 X 2.60 KITCHEN 2.40 X 2.70 MASTER BATH 3.20 X 1.80