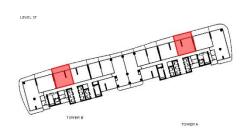

ALCONY 6.97 X 2.90 BEDROOM 5.18 X 3.00 KITCHEN 2.70 X 2.00

**1BR TYPE 23** 





1BR TYPE 24





**1BR TYPE 25** 



1BR TYPE 26



1BR TYPE 27









1BR TYPE 28



1BR TYPE 29











2BR TYPE D01

2BR TYPE D02

2BR TYPE D03









BALCONY 10.50 X 2.50 BEDROOM LIVING ROOM 3.70 X 5.50 3.10 X 4.10 MASTER BEDROOM 3.00 X 4.70 WIC KITCHEN 2.40 X 2.70 MASTER BATH 3.20 X 1.80

BALCONY 7.00 X 2.40 BEDROOM 3.10 X 4.10 LIVING ROOM 3.70 X 5.50 MASTER BEDROOM 3.00 X 4.70 WIC WIC G.TOILET BATH 1.00 X 2.60 1.90 X 2.60 KITCHEN 2.40 X 2.70 MASTER BATH 3.20 X 1.80

2BR TYPE D04



2BR TYPE D06







#### DAMAC BAYII

### TYPICAL FLOOR PLAN



BALCONY 10.50 X 3.00 LIVING ROOM 3.70 X 6.80 BEDROOM 3.90 X 3.00 MASTER BEDROOM 3.00 X 4.70 / G.TOILET KITCHEN 2.40 X 2.70

2BR TYPE D08



2BR TYPE D07





2BR TYPE D09







2BR TYPE B01





2BR TYPE C02



#### DAMAC BAYII

### TYPICAL FLOOR PLAN



3BR TYPE B01





3BR TYPE A03







3BR TYPE A01



INTERIOR DESIGN SPA





INTERIOR DESIGN
DINING ROOM

Floor to Ceiling Height: Luxury 3.4m Super luxury 4.2m









DAMAC