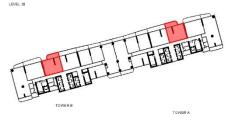

BAR

37th or 43RD LEVEL\*



# **FLOOR PLANS**

TYPOLOGIES



1BR TYPE 01



1BR TYPE 02



1BR TYPE 03









**1BR TYPE 19** 



**1BR TYPE 20** 



**1BR TYPE 21** 









**1BR TYPE 22** 



BALCONY 6.97 X 2.90 BEDROOM 5.18 X 3.00 KITCHEN 2.70 X 2.00

**1BR TYPE 23** 





1BR TYPE 24





**1BR TYPE 25** 



1BR TYPE 26



1BR TYPE 27









1BR TYPE 28



1BR TYPE 29











2BR TYPE D01

2BR TYPE D02

2BR TYPE D03









BALCONY 10.50 X 2.50 BEDROOM LIVING ROOM 3.70 X 5.50 3.10 X 4.10 MASTER BEDROOM 3.00 X 4.70 WIC KITCHEN 2.40 X 2.70 MASTER BATH 3.20 X 1.80

BALCONY 7.00 X 2.40 BEDROOM 3.10 X 4.10 LIVING ROOM 3.70 X 5.50 MASTER BEDROOM 3.00 X 4.70 WIC WIC G.TOILET BATH 1.00 X 2.60 1.90 X 2.60 KITCHEN 2.40 X 2.70 MASTER BATH 3.20 X 1.80

2BR TYPE D04



2BR TYPE D06







#### DAMAC BAYII

### TYPICAL FLOOR PLAN



BALCONY 10.50 X 3.00 LIVING ROOM 3.70 X 6.80 BEDROOM 3.90 X 3.00 MASTER BEDROOM 3.00 X 4.70 / G.TOILET KITCHEN 2.40 X 2.70

2BR TYPE D08



2BR TYPE D07





2BR TYPE D09







2BR TYPE B01





2BR TYPE C02



#### DAMAC BAYII

### TYPICAL FLOOR PLAN



3BR TYPE B01





3BR TYPE A03







3BR TYPE A01



INTERIOR DESIGN SPA





INTERIOR DESIGN
DINING ROOM

Floor to Ceiling Height: Luxury 3.4m Super luxury 4.2m









DAMAC