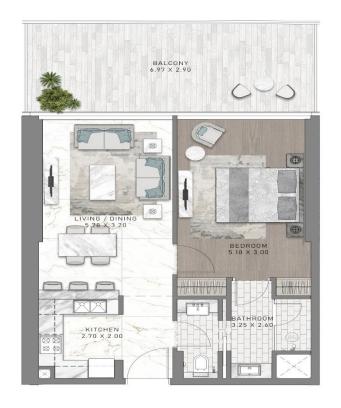

**1BR TYPE 22** 

BALCONY 6.97 X 2.90 BEDROOM 5.18 X 3.00 KITCHEN 2.70 X 2.00

**1BR TYPE 23** 

1BR TYPE 24

**1BR TYPE 25** 

1BR TYPE 26

1BR TYPE 27

1BR TYPE 28