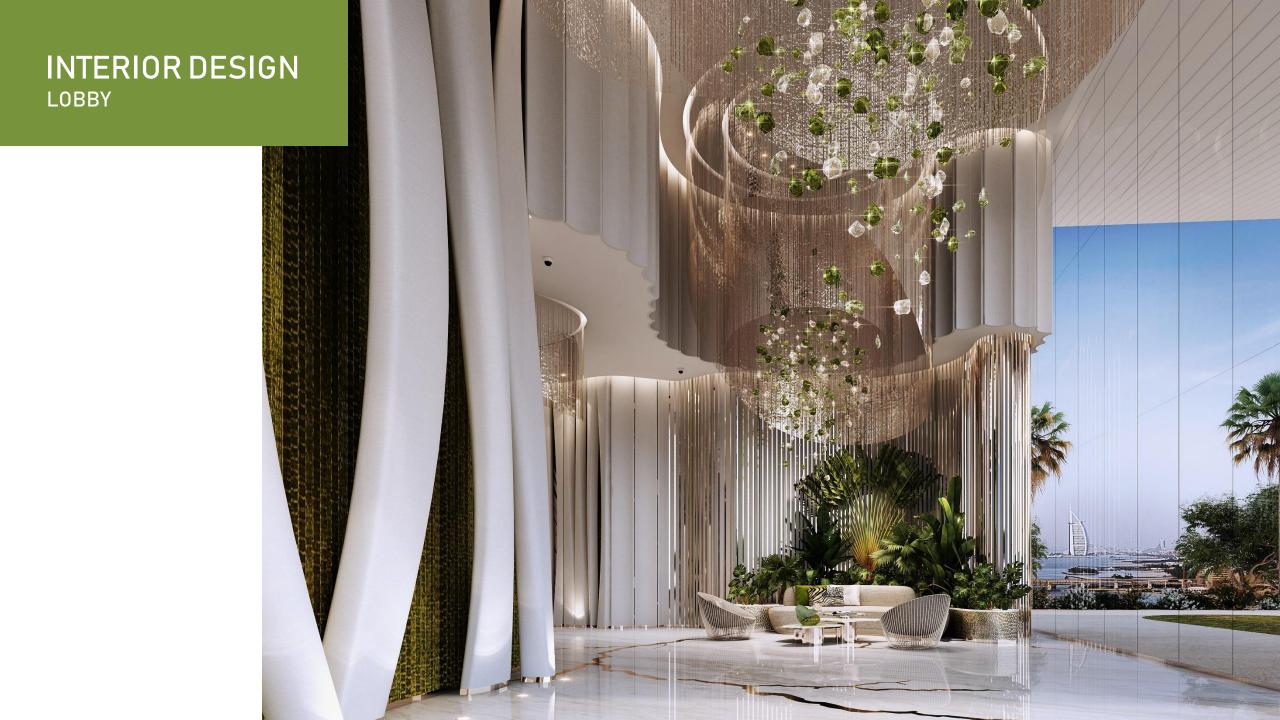

#### GROUNDLEVEL

TROPICAL F&B ON THE BEACH

INTERIOR DESIGN LOBBY

Enter into a glistening lobby with textured surroundings, including bedazzling chandeliers, earthy, rustic accents, muted tones and opulent marble finishes.

Lobby Height: 5 Meter