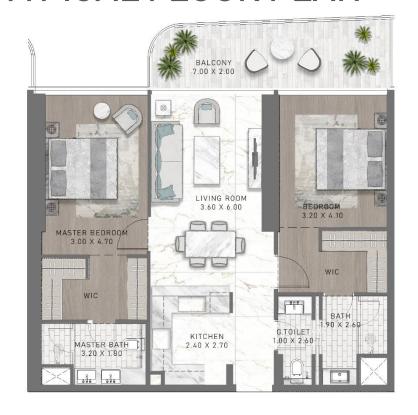

inute nap is beneficial for well-being and productivity. Features include a status indicator that communicates when the Energy Pod will next be free, and usage tracking to optimize facility management.

\*subject to GFA approval

AMENITIES CAVALLISUSHIBAR

37<sup>th</sup> or 43<sup>RD</sup> LEVEL\*



\*subject to GFA approval

#### AMENITIES CAVALLI SUSHI BAR

37th or 43RD LEVEL\*



# **FLOOR PLANS**

TYPOLOGIES



1BR TYPE 01



1BR TYPE 02



1BR TYPE 03









**1BR TYPE 19** 



**1BR TYPE 20** 



**1BR TYPE 21** 









**1BR TYPE 22** 



BALCONY 6.97 X 2.90 BEDROOM 5.18 X 3.00 KITCHEN 2.70 X 2.00

**1BR TYPE 23** 





1BR TYPE 24





**1BR TYPE 25** 



1BR TYPE 26



1BR TYPE 27









1BR TYPE 28



1BR TYPE 29











2BR TYPE D01

2BR TYPE D02

2BR TYPE D03









BALCONY 10.50 X 2.50 BEDROOM LIVING ROOM 3.70 X 5.50 3.10 X 4.10 MASTER BEDROOM 3.00 X 4.70 WIC KITCHEN 2.40 X 2.70 MASTER BATH 3.20 X 1.80

BALCONY 7.00 X 2.40 BEDROOM 3.10 X 4.10 LIVING ROOM 3.70 X 5.50 MASTER BEDROOM 3.00 X 4.70 WIC WIC G.TOILET BATH 1.00 X 2.60 1.90 X 2.60 KITCHEN 2.40 X 2.70 MASTER BATH 3.20 X 1.80

2BR TYPE D04



2BR TYPE D06







#### DAMAC BAYII

### TYPICAL FLOOR PLAN



BALCONY 10.50 X 3.00 LIVING ROOM 3.70 X 6.80 BEDROOM 3.90 X 3.00 MASTER BEDROOM 3.00 X 4.70 / G.TOILET KITCHEN 2.40 X 2.70

2BR TYPE D08



2BR TYPE D07





2BR TYPE D09







2BR TYPE B01





2BR TYPE C02



#### DAMAC BAYII

### TYPICAL FLOOR PLAN



3BR TYPE B01





3BR TYPE A03







3BR TYPE A01



INTERIOR DESIGN SPA





INTERIOR DESIGN
DINING ROOM

Floor to Ceiling Height: Luxury