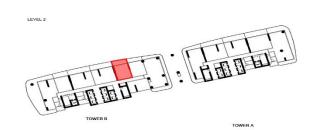

ed by firmware developed around a simple principle: a 20 minute nap is beneficial for well-being and productivity. Features include a status indicator that communicates when the Energy Pod will next be free, and usage tracking to optimize facility management.

\*subject to GFA approval

AMENITIES CAVALLISUSHIBAR

37<sup>th</sup> or 43<sup>RD</sup> LEVEL\*



\*subject to GFA approval

#### AMENITIES CAVALLI SUSHI BAR

37th or 43RD LEVEL\*



# **FLOOR PLANS**

TYPOLOGIES



1BR TYPE 01



1BR TYPE 02



1BR TYPE 03









**1BR TYPE 19** 



**1BR TYPE 20** 



**1BR TYPE 21** 









**1BR TYPE 22** 



BALCONY 6.97 X 2.90 BEDROOM 5.18 X 3.00 KITCHEN 2.70 X 2.00

**1BR TYPE 23** 





1BR TYPE 24





**1BR TYPE 25** 



1BR TYPE 26



1BR TYPE 27









1BR TYPE 28



1BR TYPE 29











2BR TYPE D01

2BR TYPE D02

2BR TYPE D03









BALCONY 10.50 X 2.50 BEDROOM LIVING ROOM 3.70 X 5.50 3.10 X 4.10 MASTER BEDROOM 3.00 X 4.70 WIC KITCHEN 2.40 X 2.70 MASTER BATH 3.20 X 1.80

BALCONY 7.00 X 2.40 BEDROOM 3.10 X 4.10 LIVING ROOM 3.70 X 5.50 MASTER BEDROOM 3.00 X 4.70 WIC WIC G.TOILET BATH 1.00 X 2.60 1.90 X 2.60 KITCHEN 2.40 X 2.70 MASTER BATH 3.20 X 1.80

2BR TYPE D04



2BR TYPE D06







#### DAMAC BAYII

### TYPICAL FLOOR PLAN



BALCONY 10.50 X 3.00 LIVING ROOM 3.70 X 6.80 BEDROOM 3.90 X 3.00 MASTER BEDROOM 3.00 X 4.70 / G.TOILET KITCHEN 2.40 X 2.70

2BR TYPE D08



2BR TYPE D07





2BR TYPE D09







2BR TYPE B01





2BR TYPE C02



#### DAMAC BAYII

### TYPICAL FLOOR PLAN



3BR TYPE B01





3BR TYPE A03







3BR TYPE A01



INTERIOR DESIGN SPA





IN