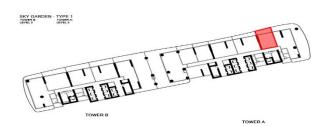

you relax. The Energy Pod is powered by firmware developed around a simple principle: a 20 minute nap is beneficial for well-being and productivity. Features include a status indicator that communicates when the Energy Pod will next be free, and usage tracking to optimize facility management.

\*subject to GFA approval

AMENITIES CAVALLISUSHIBAR

37<sup>th</sup> or 43<sup>RD</sup> LEVEL\*



\*subject to GFA approval

#### AMENITIES CAVALLI SUSHI BAR

37th or 43RD LEVEL\*



# **FLOOR PLANS**

TYPOLOGIES



1BR TYPE 01



1BR TYPE 02



1BR TYPE 03









**1BR TYPE 19** 



**1BR TYPE 20** 



**1BR TYPE 21** 









**1BR TYPE 22** 



BALCONY 6.97 X 2.90 BEDROOM 5.18 X 3.00 KITCHEN 2.70 X 2.00

**1BR TYPE 23** 





1BR TYPE 24





**1BR TYPE 25** 



1BR TYPE 26



1BR TYPE 27









1BR TYPE 28



1BR TYPE 29











2BR TYPE D01

2BR TYPE D02

2BR TYPE D03









BALCONY 10.50 X 2.50 BEDROOM LIVING ROOM 3.70 X 5.50 3.10 X 4.10 MASTER BEDROOM 3.00 X 4.70 WIC KITCHEN 2.40 X 2.70 MASTER BATH 3.20 X 1.80

BALCONY 7.00 X 2.40 BEDROOM 3.10 X 4.10 LIVING ROOM 3.70 X 5.50 MASTER BEDROOM 3.00 X 4.70 WIC WIC G.TOILET BATH 1.00 X 2.60 1.90 X 2.60 KITCHEN 2.40 X 2.70 MASTER BATH 3.20 X 1.80

2BR TYPE D04



2BR TYPE D06







#### DAMAC BAYII

### TYPICAL FLOOR PLAN



BALCONY 10.50 X 3.00 LIVING ROOM 3.70 X 6.80 BEDROOM 3.90 X 3.00 MASTER BEDROOM 3.00 X 4.70 / G.TOILET KITCHEN 2.40 X 2.70

2BR TYPE D08



2BR TYPE D07





2BR TYPE D09







2BR TYPE B01





2BR TYPE C02



#### DAMAC BAYII

### TYPICAL FLOOR PLAN



3BR TYPE B01





3BR TYPE A03







3BR TYPE