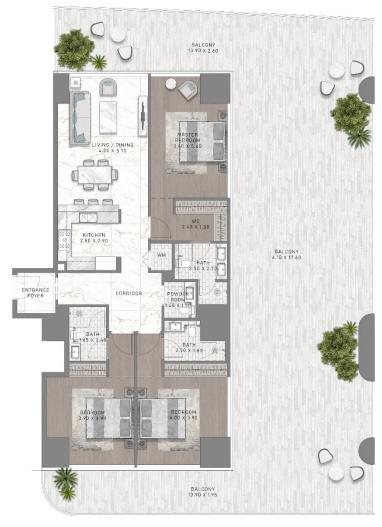

1BR TYPE 29

2BR TYPE D01

2BR TYPE D02

2BR TYPE D03

BALCONY 10.50 X 2.50 BEDROOM LIVING ROOM 3.70 X 5.50 3.10 X 4.10 MASTER BEDROOM 3.00 X 4.70 WIC KITCHEN 2.40 X 2.70 MASTER BATH 3.20 X 1.80

BALCONY 7.00 X 2.40 BEDROOM 3.10 X 4.10 LIVING ROOM 3.70 X 5.50 MASTER BEDROOM 3.00 X 4.70 WIC WIC G.TOILET BATH 1.00 X 2.60 1.90 X 2.60 KITCHEN 2.40 X 2.70 MASTER BATH 3.20 X 1.80

2BR TYPE D04

2BR TYPE D06

### TYPICAL FLOOR PLAN

BALCONY 10.50 X 3.00 LIVING ROOM 3.70 X 6.80 BEDROOM 3.90 X 3.00 MASTER BEDROOM 3.00 X 4.70 / G.TOILET KITCHEN 2.40 X 2.70

2BR TYPE D08

2BR TYPE D07

2BR TYPE D09

2BR TYPE B01

2BR TYPE C02