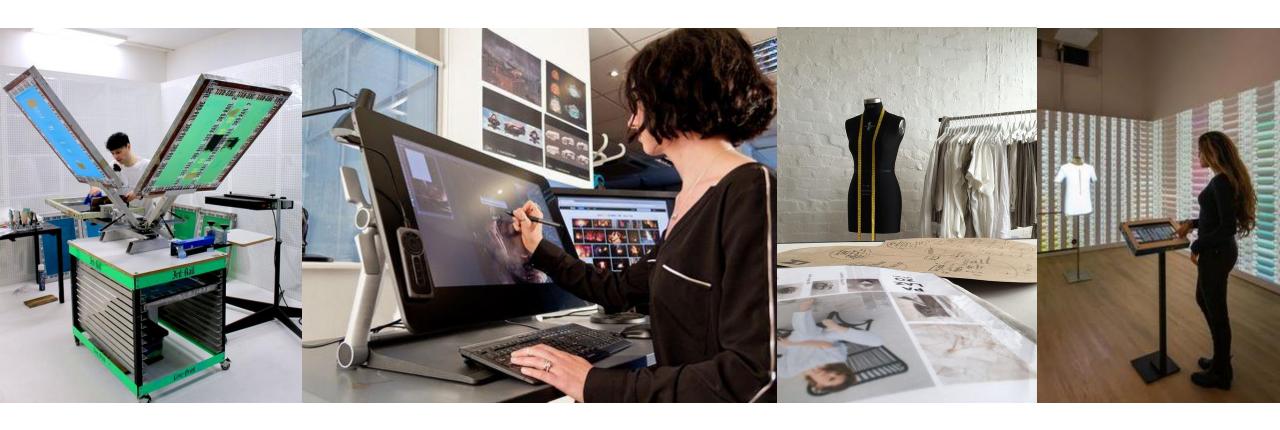

# AMENITIES CAVALLIART & FASHION STUDIO

FIRST LEVEL

### Cavalliart & Fashion studio:

 $Imagine, sketch and \ Create. \ Get \ creative \ and \ create \ your own fashion \ customized \ Cavallimaster \ pieces. \ Make \ your \ ideas \ a \ real \ ity \ in \ the \ fashion \ studio.$ 

# AMENITIES VIRTUAL FITTING ROOM

FIRST LEVEL

### Virtual Fitting room:

A virtual fitting room allows shoppers to try on items without touching them. It works by overlaying an item on a live video feed of a customer via smartphones or mirrors. The shopper can see the size, style, and fit of an item before they buy it.

# AMENITIES CAVALLIMUSEUM

FIRST LEVEL

### Cavallimuseum:

A space where you can explore the newest trends and collections of Roberto Cavallibrand.