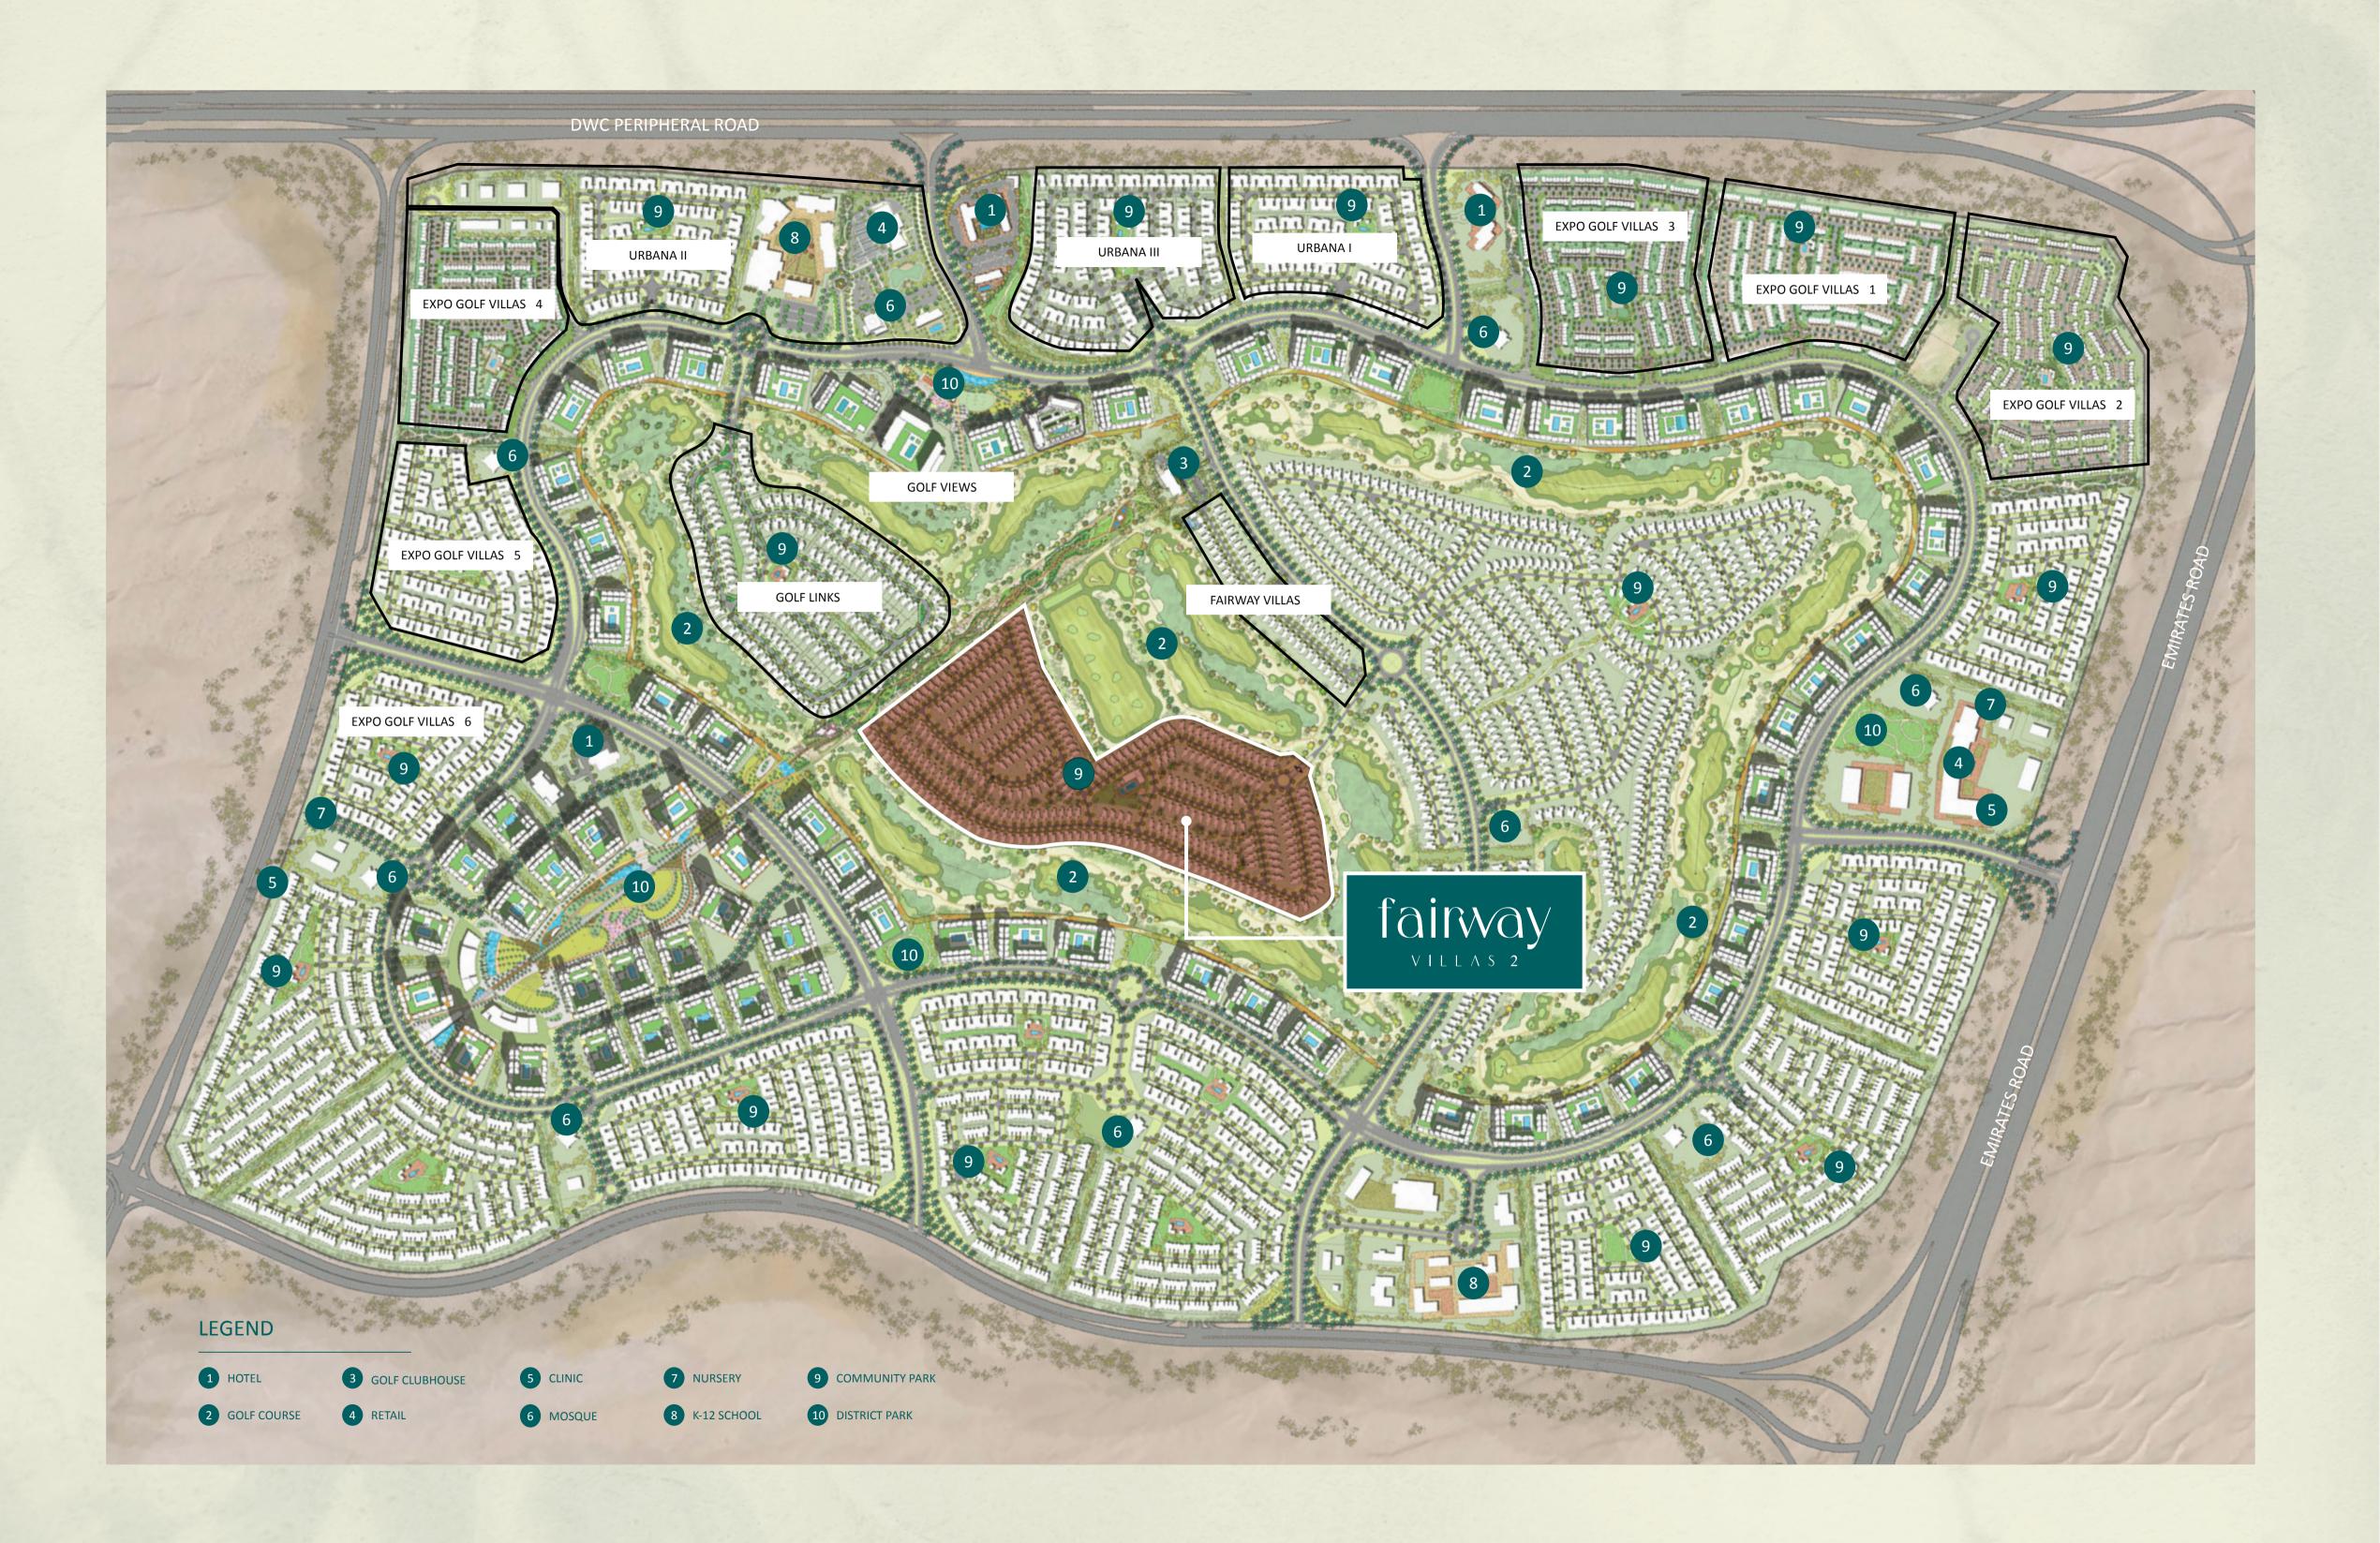

# Local Community with a Global Gateway

Emaar South is perfectly positioned alongside Expo City Dubai, the future vision of the Expo 2020 Dubai site, offering easy access to Al Maktoum International Airport and a host of Dubai's most popular attractions and business hubs, via the adjacent boulevard and a major highway.

## Welcome to Fairway Villas 2

Fairway Villas 2 is an exquisite collection of spacious villas in the centre of a cutting-edge, family-friendly community that is nestled in nature yet connected to an inspired array of world-class amenities.

## Striking a Balanced Lifestyle

Fairway Villas 2 is at the heart of active, family-oriented living in Emaar South, with its picturesque location next to an 18-hole championship golf course and its many recreational facilities, top-notch educational institutions, and lush open areas.

## Amenities to Maximise Your Lifestyle

Located on a stunning 18-hole championship golf course, Fairway Villas 2 is a stunning community of stylish homes with three and four bedrooms. These exquisite villas are situated in the centre of a dynamic neighbourhood and feature modern design, generous space, and a high level of comfort.