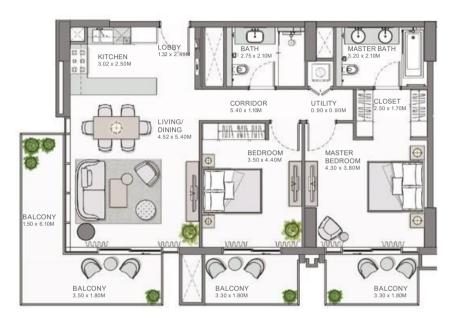

#### 2 BEDROOM APARTMENT TYPE C.2

THE MIRRORED UNITS ARE DENOTED AS "M" AS MENTIONED ABOVE

|                                     |                                   | 8 a 5 1 ×                      |
|-------------------------------------|-----------------------------------|--------------------------------|
| BALCONY                             |                                   | 7                              |
|                                     |                                   | KITCHEN<br>2.40 x 3.00M        |
|                                     | LIVING/<br>DINING<br>5.40 x 4.45M | LOBBY<br>2.40 x 1.24M          |
| BALCONY<br>B 30 x 1.80M             |                                   |                                |
| BEDROC<br>4.40 x 3.5                | OM .                              | BATH 2.10 x 2,75M              |
|                                     | CORRIDO<br>110 x 5.35h            |                                |
| MASTE                               | 0.90 x 0.90                       |                                |
| BEDRO<br>3.80 x 4.1<br>8.30 x 1.80M |                                   | MASTER<br>BATH<br>2.10 x 3.20M |
|                                     |                                   |                                |
| 7-11                                |                                   |                                |