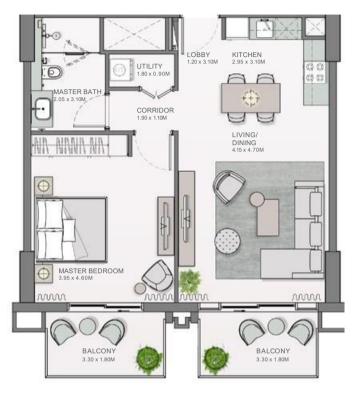

r gym and fitness station | Spa and sauna | Yoga and meditation areas | Dining outlets and retail stores | Function rooms | Nursery | Events area | Picnic pavilions | Outdoor barbeque areas





## Thyme

Inspired by Central Park's contemporary design philosophy, Thyme offers its residents a unique fusion of city vibes and vibrant nature.

Enveloped by rich greenery, the iconic Dubai skyline and a plethora of modern amenities - Thyme's 1, 2, 3, and 4-bedroom apartments deliver total peace of mind in the heart of Dubai.



State-of-the-art fitness centre to keep healthy and in good shape





Enjoy countless amenities within your neighbourhood

Everything you need just around the corner



Master Plan



Floor Plans

#### 1BEDROOM APARTMENT TYPE A 1



#### 1BEDROOM APARTMENT TYPE A.2







| UNIT NO. | SUITE | EAREA  | BALCO | NY AREA | TOTAL AREA |        |
|----------|-------|--------|-------|---------|------------|--------|
|          | SQM   | SQFT   | SQM   | SQFT    | SQM        | SQFT   |
| 106M     | 64.94 | 699.01 | 12.69 | 136.59  | 77.63      | 835.60 |
| 107      | 64 94 | 699.01 | 12.60 | 135.63  | 77 54      | 834 63 |

THE MIRRORED UNITS ARE DENOTED AS "M" AS MENTIONED ABOVE



| UNIT NO. | SUITI | SUITE AREA |       | BALCONY AREA |       | TOTAL AREA |  |
|----------|-------|------------|-------|--------------|-------|------------|--|
|          | SQM   | SQFT       | SQM   | SQFT         | SQM   | SQFT       |  |
| 104      | 64.89 | 698.47     | 12.69 | 136.59       | 77.58 | 835.06     |  |
| 111M     | 64.54 | 694.70     | 12.60 | 135.63       | 77.14