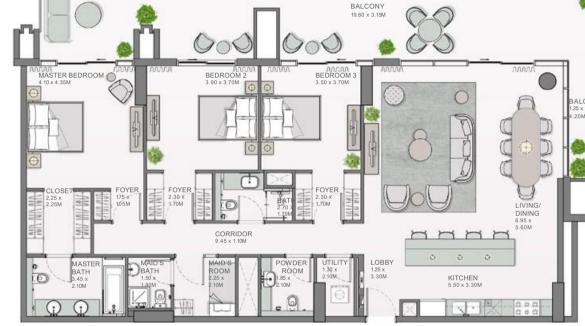

### 3 BEDROOM APARTMENT TYPE C1

| UNIT NO. |     | SUITE | SUITE AREA |               | NY AREA | TOTAL AREA |        |          |
|----------|-----|-------|------------|---------------|---------|------------|--------|----------|
|          |     |       | SQM        | SQFT          | SQM     | SQFT       | SQM    | SQFT     |
| 303      | 403 | 503   | 160.02     | 9.93 1,829.11 | 17.55   | 188.91     | 187.48 | 2,018.02 |
| 603      | 703 | 803   | 109.93     |               |         |            |        |          |

THE MIRRORED UNITS ARE DENOTED AS "M" AS MENTIONED ABOVE

| UNIT NO. | SUITE AREA |          | BALCO | NY AREA | TOTAL AREA |          |
|----------|------------|----------|-------|---------|------------|----------|
|          | SQM        | SQFT     | SQM   | SQFT    | SQM        | SQFT     |
| 913      | 150.02     | 1,614.80 | 21.75 | 234.12  | 171.77     | 1,848.92 |