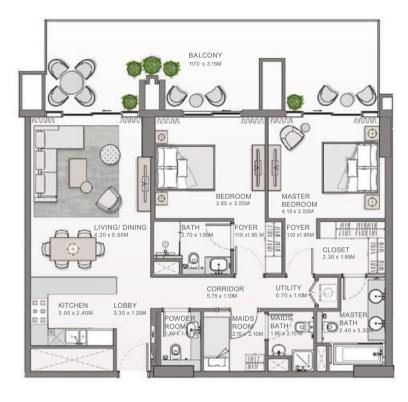

| BALCONY AREA |      | TOTAL AREA |         |        |
|----------|-----|------------------|-------|--------------|------|------------|---------|--------|
|          |     |                  | SQM   | SQFT         | SQM  | SQFT       | SQM     | SQFT   |
| 201      | 301 | 401              |       |              |      |            |         |        |
| 501      | 601 | 701              | 73.07 | 786.52       | 6.47 | 69.64      | 79.54   | 856.16 |
| 801      |     |                  |       |              |      |            | 3       |        |
| 901      |     |                  | 73.08 | 786.63       | 6.25 | 67.27      | 79.33 2 | 853.90 |

THE MIRRORED UNITS ARE DENOTED AS "M" AS MENTIONED ABOVE





#### 2 BEDROOM APARTMENT TYPE A 1



#### 2 BEDROOM APARTMENT TYPE A.2







| UNIT NO. | SUITE  | SUITE AREA |       | NY AREA | TOTAL AREA |          |
|----------|--------|------------|-------|---------|------------|----------|
|          | SQM    | SQFT       | SQM   | SQFT    | SQM        | SQFT     |
| 115      | 110.72 | 1,191.78   | 35.73 | 384.59  | 146.45     | 1,576.37 |

THE MIRRORED UNITS ARE DENOTED AS "M" AS MENTIONED ABOVE



| UNIT NO. | UNIT NO. | SUITE AREA |          | BALCONY AREA |        | TOTAL AREA |          |
|----------|----------|------------|----------|--------------|--------|------------|----------|
|          |          |            | SQFT     | SQM          | SQFT   | SQM        | SQFT     |
| 102      |          | 110.49     | 1,189.30 | 35.90        | 386.42 | 146.39     | 1,575.73 |

THE MIRRORED UNITS ARE DENOTED AS "M" AS MEN