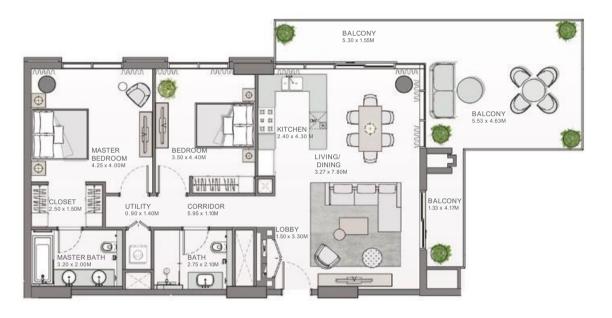

| 69.21 | 117.41     | 1,263,79 |
| 617    | 717      | 817 | 110.98     | 1,194.58 | 6.43         | 69.21 | 117.41     | 1,263.79 |

THE MIRRORED UNITS ARE DENOTED AS "M" AS MENTIONED ABOVE





| UNIT N | 10. |     | SUITE  | SUITE AREA |       | BALCONY AREA |        | TOTAL AREA |  |
|--------|-----|-----|--------|------------|-------|--------------|--------|------------|--|
|        |     | SQM | SQFT   | SQM        | SQFT  | SQM          | SQFT   |            |  |
| 302    | 402 | 502 | 440.00 | 4 400 70   | 12.93 | 139.18       | 123.55 | 1.329.88   |  |
| 602    | 702 | 802 | 110.62 | 1,190.70   | 12.93 | 139.18       | 123.55 | 1,329.88   |  |

THE MIRRORED UNITS ARE DENOTED AS "M" AS MENTIONED ABOVE





#### 2 BEDROOM APARTMENT TYPE B1



#### 2 BEDROOM APARTMENT TYPE B.2





| UNIT NO. |        |          | BALCONY AREA |        | TOTAL AREA |          |
|----------|--------|----------|--------------|--------|------------|----------|
|          | SQM    | SQFT     | SQM          | SQFT   | SQM        | SQFT     |
| 113      | 108.90 | 1,172.19 | 39.03        | 420.12 | 147.93     | 1,592.31 |

THE MIRRORED UNITS ARE DENOTED AS "M" AS MENTIONED ABOVE





| ι   | UNIT NO | ).   |      | SUITE  | SUITE AREA |       | BALCONY AREA |        | TOTAL AREA |  |
|-----|---------|------|------|--------|------------|-------|--------------|--------|------------|--|
| - 1 |         |      |      | SQM    | SQFT       | SQM   | SQFT         | SQM    | SQFT       |  |
| 2   | 204M    |      |      | 108.48 | 1,167.67   | 17.12 | 184.28       | 125.60 | 1,351.95   |  |
| 2