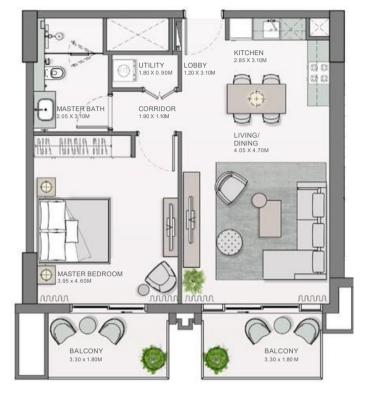

#### 1BEDROOM APARTMENT TYPE A 1

#### 1BEDROOM APARTMENT TYPE A.2

| UNIT NO. | SUITE | EAREA  | BALCO | NY AREA | TOTAL AREA |        |
|----------|-------|--------|-------|---------|------------|--------|
|          | SQM   | SQFT   | SQM   | SQFT    | SQM        | SQFT   |
| 106M     | 64.94 | 699.01 | 12.69 | 136.59  | 77.63      | 835.60 |
| 107      | 64 94 | 699.01 | 12.60 | 135.63  | 77 54      | 834 63 |