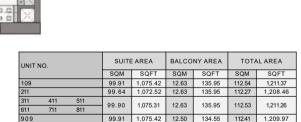

#### 1BEDROOM APARTMENT TYPE A.9

| UNIT NO. | SUITE AREA |        | BALCO | NY AREA | TOTAL AREA |        |
|----------|------------|--------|-------|---------|------------|--------|
|          | SQM        | SQFT   | SQM   | SQFT    | SQM        | SQFT   |
| 906M     | 64.96      | 699.22 | 14.29 | 153.82  | 79.25      | 853.04 |
| 907      | 64.96      | 699.22 | 14.19 | 152.74  | 79.15      | 851.96 |

THE MIRRORED UNITS ARE DENOTED AS "M" AS MENTIONED ABOVE

| UNIT NO. | SUITE AREA |        | BALCO | NY AREA | TOTAL AREA |        |  |
|----------|------------|--------|-------|---------|------------|--------|--|
|          | SQM        | SQFT   | SQM   | SQFT    | SQM        | SQFT   |  |
| 904      | 64.91      | 698.69 | 14.28 | 153.71  | 79.19      | 852.39 |  |
| 911M     | 64.55      | 694.81 | 14.28 | 153.71  | 78.83      | 848.52 |  |