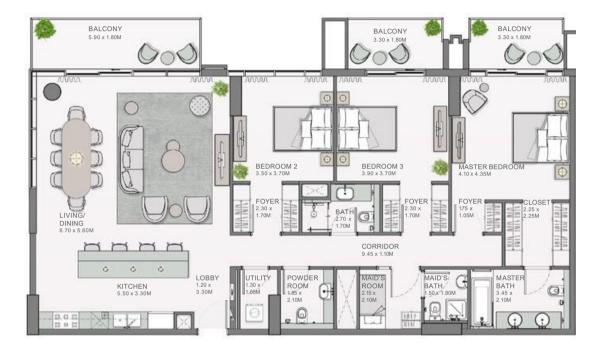

#### 3 BEDROOM APARTMENT TYPE A.2

#### 3 BEDROOM APARTMENT TYPE A.3

| UNIT NO. | SUITI  | SUITE AREA |       | NY AREA | TOTAL AREA |          |
|----------|--------|------------|-------|---------|------------|----------|
|          | SQM    | SQFT       | SQM   | SQFT    | SQM        | SQFT     |
| 216      | 168.64 | 1,815.23   | 24.03 | 258.66  | 192.67     | 2,073.88 |