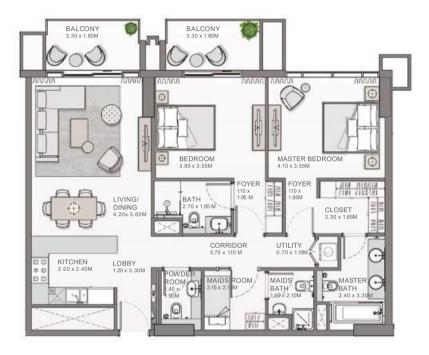

#### 2 BEDROOM APARTMENT TYPE A 1

#### 2 BEDROOM APARTMENT TYPE A.2

| UNIT NO. | SUITE  | SUITE AREA |       | NY AREA | TOTAL AREA |          |
|----------|--------|------------|-------|---------|------------|----------|
|          | SQM    | SQFT       | SQM   | SQFT    | SQM        | SQFT     |
| 115      | 110.72 | 1,191.78   | 35.73 | 384.59  | 146.45     | 1,576.37 |