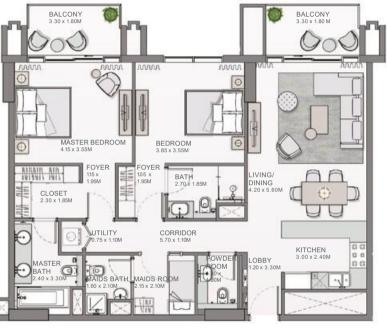

#### 2 BEDROOM APARTMENT TYPE A.3

#### 2 BEDROOM APARTMENT TYPE A.4

| UNIT NO. | SUITE AREA |          | BALCONY AREA |        | TOTAL AREA |          |
|----------|------------|----------|--------------|--------|------------|----------|
|          | SQM        | SQFT     | SQM          | SQFT   | SQM        | SQFT     |
| 217      | 110.85     | 1,193.18 | 12.94        | 139.29 | 123.79     | 1,332.46 |