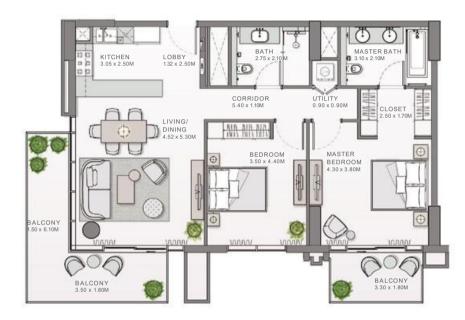

#### 2 BEDROOM APARTMENT TYPE B1

#### 2 BEDROOM APARTMENT TYPE B.2

| UNIT NO. |        |          | BALCONY AREA |        | TOTAL AREA |          |
|----------|--------|----------|--------------|--------|------------|----------|
|          | SQM    | SQFT     | SQM          | SQFT   | SQM        | SQFT     |
| 113      | 108.90 | 1,172.19 | 39.03        | 420.12 | 147.93     | 1,592.31 |