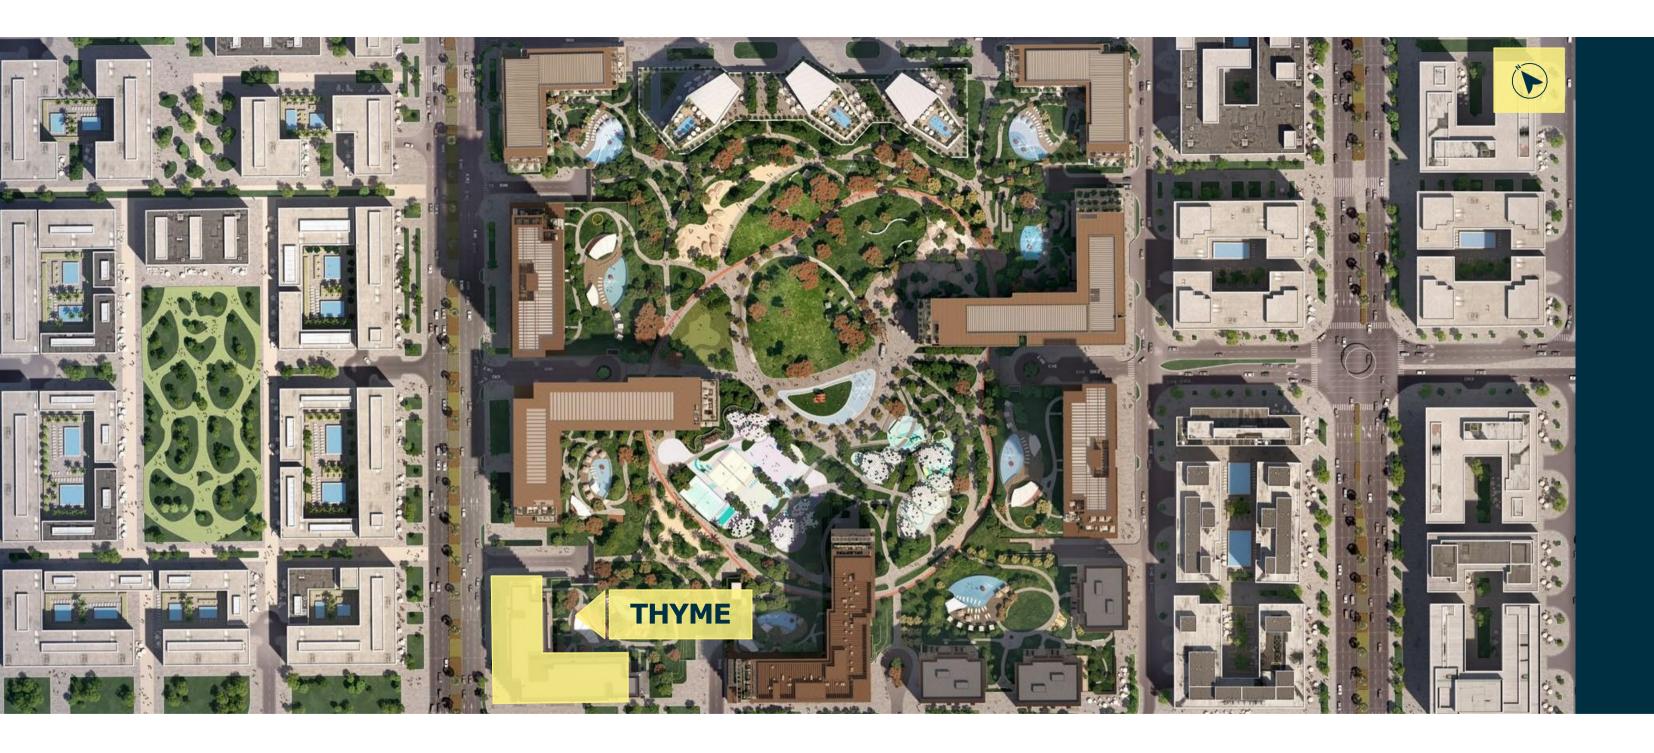

## Thyme

Inspired by Central Park's contemporary design philosophy, Thyme offers its residents a unique fusion of city vibes and vibrant nature.

Enveloped by rich greenery, the iconic Dubai skyline and a plethora of modern amenities - Thyme's 1, 2, 3, and 4-bedroom apartments deliver total peace of mind in the heart of Dubai.

State-of-the-art fitness centre to keep healthy and in good shape

Enjoy countless amenities within your neighbourhood

Everything you need just around the corner

Master Plan

Floor Plans