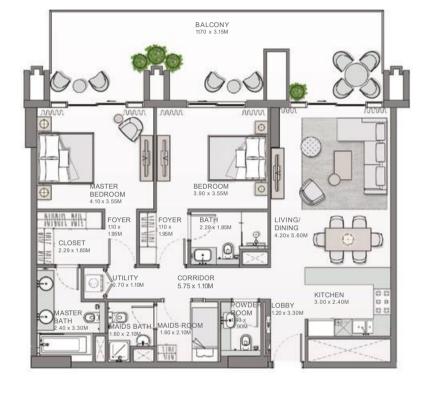

#### 2 BEDROOM APARTMENT TYPE A.2

| UNIT NO. | SUITE  | SUITE AREA |       | NY AREA | TOTAL AREA |          |
|----------|--------|------------|-------|---------|------------|----------|
|          | SQM    | SQFT       | SQM   | SQFT    | SQM        | SQFT     |
| 115      | 110.72 | 1,191.78   | 35.73 | 384.59  | 146.45     | 1,576.37 |