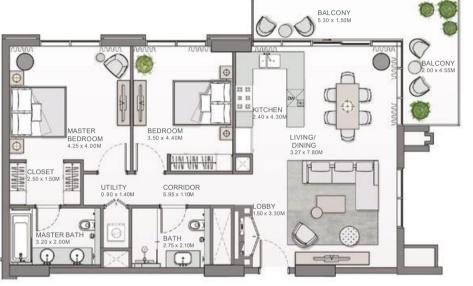

|     | SQM | SQFT   | SQM        | SQFT  | SQM          | SQFT   |            |  |
| 302    | 402 | 502 | 440.00 | 4 400 70   | 12.93 | 139.18       | 123.55 | 1.329.88   |  |
| 602    | 702 | 802 | 110.62 | 1,190.70   | 12.93 | 139.18       | 123.55 | 1,329.88   |  |

THE MIRRORED UNITS ARE DENOTED AS "M" AS MENTIONED ABOVE





#### 2 BEDROOM APARTMENT TYPE B1



#### 2 BEDROOM APARTMENT TYPE B.2





| UNIT NO. |        |          | BALCONY AREA |        | TOTAL AREA |          |
|----------|--------|----------|--------------|--------|------------|----------|
|          | SQM    | SQFT     | SQM          | SQFT   | SQM        | SQFT     |
| 113      | 108.90 | 1,172.19 | 39.03        | 420.12 | 147.93     | 1,592.31 |

THE MIRRORED UNITS ARE DENOTED AS "M" AS MENTIONED ABOVE





| ι   | UNIT NO | ).   |      | SUITE  | SUITE AREA |       | BALCONY AREA |        | TOTAL AREA |  |
|-----|---------|------|------|--------|------------|-------|--------------|--------|------------|--|
| - 1 |         |      |      | SQM    | SQFT       | SQM   | SQFT         | SQM    | SQFT       |  |
| 2   | 204M    |      |      | 108.48 | 1,167.67   | 17.12 | 184.28       | 125.60 | 1,351.95   |  |
| 2   | 215     |      |      | 108.92 | 1,172.41   | 17.37 | 186.97       | 126.29 | 1,359.37   |  |
| 3   | 304M    | 404M | 504M | 108.51 | 1.167.99   | 17.12 | 184.28       | 125.63 | 1.352.27   |  |
| 6   | 604M    | 704M | 804M | 100.51 | 1,107.55   | 17.12 | 104.20       | 123.03 | 1,332.27   |  |
| 3   | 315     | 415  | 515  | 109.03 | 1.173.59   | 17.49 | 188.26       | 126.52