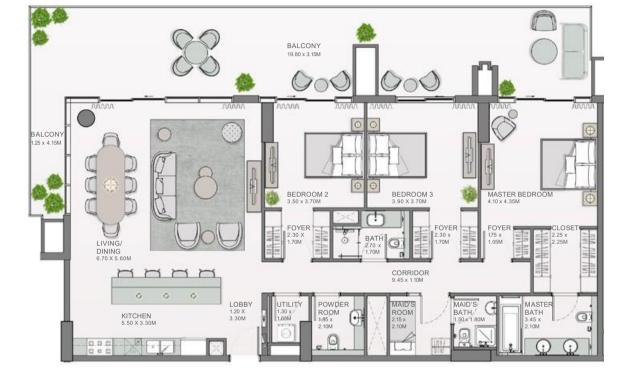

# 4 BEDROOM APARTMENTYPEA1

|  | UNIT NO. | SUITE AREA |          | BALCO | NY AREA | TOTAL AREA |          |
|--|----------|------------|----------|-------|---------|------------|----------|
|  |          | SQM        | SQFT     | SQM   | SQFT    | SQM        | SQFT     |
|  | 902      | 149.76     | 1,612.00 | 29.67 | 319.37  | 179.43     | 1,931.37 |