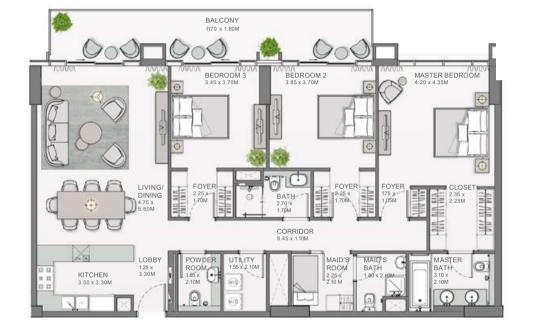

#### 3 BEDROOM APARTMENT TYPE A 1

r**i** 

| UNIT NO. | SUITE | SUITE AREA |       | BALCONY AREA |        | TOTAL AREA |  |
|----------|-------|------------|-------|--------------|--------|------------|--|
|          | SQM   | SQFT       | SQM   | SQFT         | SQM    | SQFT       |  |
| 908      | 99.30 | 1,068.86   | 23.09 | 248.54       | 122.39 | 1,317.39   |  |

THE MIRRORED UNITS ARE DENOTED AS "M" AS MENTIONED ABOVE

| UNIT NO. | SUITE AREA |          | BALCO | NY AREA | TOTAL AREA |          |
|----------|------------|----------|-------|---------|------------|----------|
|          | SQM        | SQFT     | SQM   | SQFT    | SQM        | SQFT     |
| 114      | 167.86     | 1,806.83 | 67.22 | 723.55  | 235.08     | 2,530.38 |