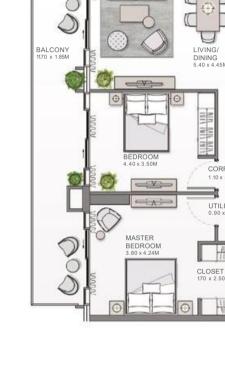

#### 2 BEDROOM APARTMENT TYPE B1

#### 2 BEDROOM APARTMENT TYPE B.2

| UNIT NO. |        |          | BALCONY AREA |        | TOTAL AREA |          |
|----------|--------|----------|--------------|--------|------------|----------|
|          | SQM    | SQFT     | SQM          | SQFT   | SQM        | SQFT     |
| 113      | 108.90 | 1,172.19 | 39.03        | 420.12 | 147.93     | 1,592.31 |