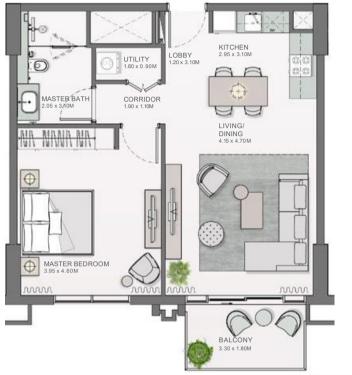

"M" AS MENTIONED ABOVE





### 1BEDROOM APARTMENT TYPE A.3



### 1BEDROOM APARTMENT TYPE A.4







| UNIT NO. |     | SUITE | SUITE AREA |        | BALCONY AREA |       | AL AREA |        |
|----------|-----|-------|------------|--------|--------------|-------|---------|--------|
|          |     |       | SQM        | SQFT   | SQM          | SQFT  | SQM     | SQFT   |
| 105      | 207 | 307   |            |        |              |       |         |        |
| 407      | 507 | 607   | 65.10      | 700.73 | 6.35         | 68.35 | 71.45   | 769.08 |
| 707      | 807 |       |            |        |              |       |         |        |
| 905      |     |       | 65.09      | 700.62 | 6.26         | 67.38 | 71.35   | 768.01 |

THE MIRRORED UNITS ARE DENOTED AS "M" AS MENTIONED ABOVE





| UNIT NO. |      | SUITE | SUITE AREA |        | BALCONY AREA |       | AL AREA |        |
|----------|------|-------|------------|--------|--------------|-------|---------|--------|
|          |      |       | SQM        | SQFT   | SQM          | SQFT  | SQM     | SQFT   |
| 208M     | 209  | 308M  |            |        |              |       |         |        |
| 309      | 408M | 409   |            |        |              |       |         |        |
| 508M     | 509  | 608M  | 65.07      | 700.41 | 6.28         | 67.60 | 71.35   | 768.01 |
| 609      | 708M | 709   |            |        |              |       |         |        |
| 808M     | 809  |       |            |        |              |       |         |        |

THE MIRRORED UNITS ARE DENOTED AS "M" AS MENTIONED ABOVE