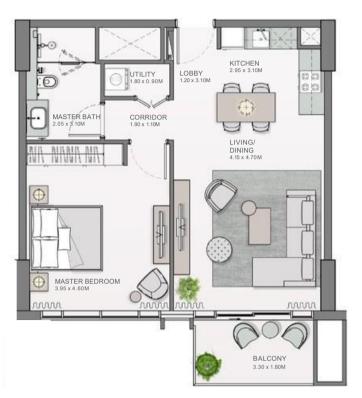

### 1BEDROOM APARTMENT TYPE A.3

### 1BEDROOM APARTMENT TYPE A.4

| UNIT NO. |     | SUITE | SUITE AREA |        | BALCONY AREA |       | AL AREA |        |
|----------|-----|-------|------------|--------|--------------|-------|---------|--------|
|          |     |       | SQM        | SQFT   | SQM          | SQFT  | SQM     | SQFT   |
| 105      | 207 | 307   |            |        |              |       |         |        |
| 407      | 507 | 607   | 65.10      | 700.73 | 6.35         | 68.35 | 71.45   | 769.08 |
| 707      | 807 |       |            |        |              |       |         |        |
| 905      |     |       | 65.09      | 700.62 | 6.26         | 67.38 | 71.35   | 768.01 |