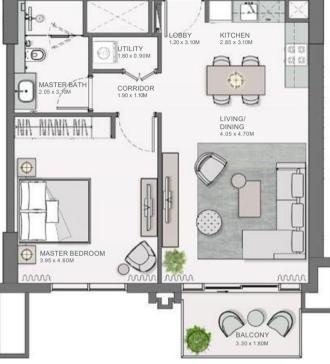

AL AREA |        |
|----------|------|-------|------------|--------|--------------|-------|---------|--------|
|          |      |       | SQM        | SQFT   | SQM          | SQFT  | SQM     | SQFT   |
| 208M     | 209  | 308M  |            |        |              |       |         |        |
| 309      | 408M | 409   |            |        |              |       |         |        |
| 508M     | 509  | 608M  | 65.07      | 700.41 | 6.28         | 67.60 | 71.35   | 768.01 |
| 609      | 708M | 709   |            |        |              |       |         |        |
| 808M     | 809  |       |            |        |              |       |         |        |

THE MIRRORED UNITS ARE DENOTED AS "M" AS MENTIONED ABOVE





#### 1BEDROOM APARTMENT TYPE A.5



#### 1BEDROOM APARTMENT TYPE A.7







| UNIT NO. |      | SUITE | SUITE AREA |        | BALCONY AREA |       | TOTAL AREA |        |
|----------|------|-------|------------|--------|--------------|-------|------------|--------|
|          |      |       | SQM        | SQFT   | SQM          | SQFT  | SQM        | SQFT   |
| 206      | 306  | 406   |            |        |              |       |            |        |
| 506      | 606  | 706   | 65.02      | 699.87 | 6.28         | 67.60 | 71.30      | 767.47 |
| 806      |      |       |            |        |              |       |            |        |
| 213M     | 214  | 313M  |            |        |              |       |            |        |
| 314      | 413M | 414   |            |        |              |       |            |        |
| 513M     | 514  | 613M  | 64.64