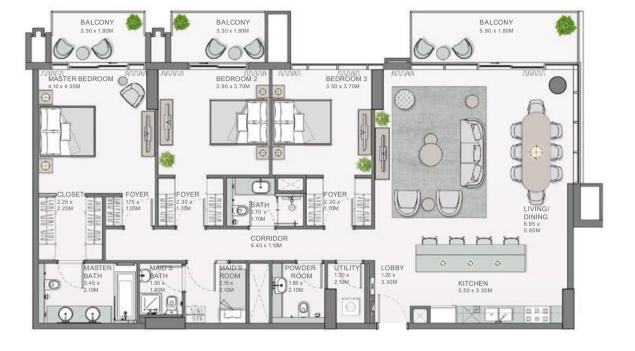

### 3 BEDROOM APARTMENT TYPE C1

| UNIT NO. |     | SUITE | SUITE AREA |               | NY AREA | TOTAL AREA |        |          |
|----------|-----|-------|------------|---------------|---------|------------|--------|----------|
|          |     |       | SQM        | SQFT          | SQM     | SQFT       | SQM    | SQFT     |
| 303      | 403 | 503   | 160.02     | 9.93 1,829.11 | 17.55   | 188.91     | 187.48 | 2,018.02 |
| 603      | 703 | 803   | 109.93     |               |         |            |        |          |

THE MIRRORED UNITS ARE DENOTED AS "M" AS MENTIONED ABOVE

| UNIT NO. | SUITE AREA |          | BALCO | NY AREA | TOTAL AREA |          |
|----------|------------|----------|-------|---------|------------|----------|
|          | SQM        | SQFT     | SQM   | SQFT    | SQM        | SQFT     |
| 913      | 150.02     | 1,614.80 | 21.75 | 234.12  | 171.77     | 1,848.92 |