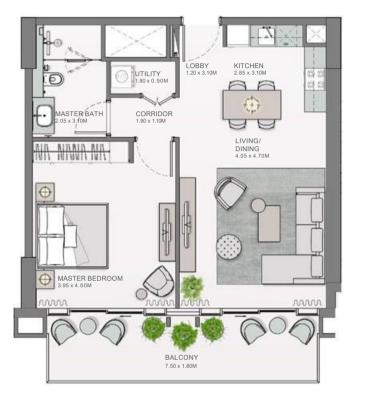

5.89 | 6.39    | 68.78      | 71.04 | 764.67 |
| 305      | 405 | 505   | 64.65      | 695.89 | 6.37    | 68.57      | 74.00 | 704.45 |
| 605      | 705 | 805   | 04.05      | 695.89 | 6.37    | 68.57      | 71.02 | 764.45 |

THE MIRRORED UNITS ARE DENOTED AS "M" AS MENTIONED ABOVE





#### 1BEDROOM APARTMENT TYPE A.8



#### 1BEDROOM APARTMENT TYPE A.9







| UNIT NO. | SUITE AREA |        | BALCO | NY AREA | TOTAL AREA |        |
|----------|------------|--------|-------|---------|------------|--------|
|          | SQM        | SQFT   | SQM   | SQFT    | SQM        | SQFT   |
| 906M     | 64.96      | 699.22 | 14.29 | 153.82  | 79.25      | 853.04 |
| 907      | 64.96      | 699.22 | 14.19 | 152.74  | 79.15      | 851.96 |

THE MIRRORED UNITS ARE DENOTED AS "M" AS MENTIONED ABOVE





| UNIT NO. | SUITE AREA |        | BALCO | NY AREA | TOTAL AREA |        |  |
|----------|------------|--------|-------|---------|------------|--------|--|
|          | SQM        | SQFT   | SQM   | SQFT    | SQM        | SQFT   |  |
| 904      | 64.91      | 698.69 | 14.28 | 153.71  | 79.19      | 852.39 |  |
| 911M     | 64.55      | 694.81 | 14.28 | 153.71  | 78.83      | 848.52 |  |

THE MIRRORED UNITS ARE DENOTED AS "M" AS MENTIONED ABOVE





### 1BEDROOM APARTMENT TYPE B1



#### 1BEDROOM APARTMENT TYPE B.2







| UNIT NO. | SUITE | SUITE AREA |       | BALCONY AREA |       | TOTAL AREA |  |
|----------|-------|------------|-------|--------------|-------|------------|--|
|          | SQM   | SQFT       | SQM   | SQFT         | SQM   | SQFT       |  |
| 101      | 72.94 | 785.12