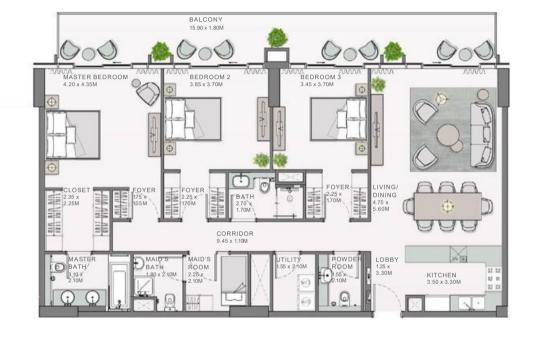

#### 3 BEDROOM APARTMENT TYPE A 1

r**i** 

| UNIT NO. | SUITE | SUITE AREA |       | BALCONY AREA |        | TOTAL AREA |  |
|----------|-------|------------|-------|--------------|--------|------------|--|
|          | SQM   | SQFT       | SQM   | SQFT         | SQM    | SQFT       |  |
| 908      | 99.30 | 1,068.86   | 23.09 | 248.54       | 122.39 | 1,317.39   |  |

THE MIRRORED UNITS ARE DENOTED AS "M" AS MENTIONED ABOVE

| UNIT NO. | SUITE AREA |          | BALCO | NY AREA | TOTAL AREA |          |
|----------|------------|----------|-------|---------|------------|----------|
|          | SQM        | SQFT     | SQM   | SQFT    | SQM        | SQFT     |
| 114      | 167.86     | 1,806.83 | 67.22 | 723.55  | 235.08     | 2,530.38 |