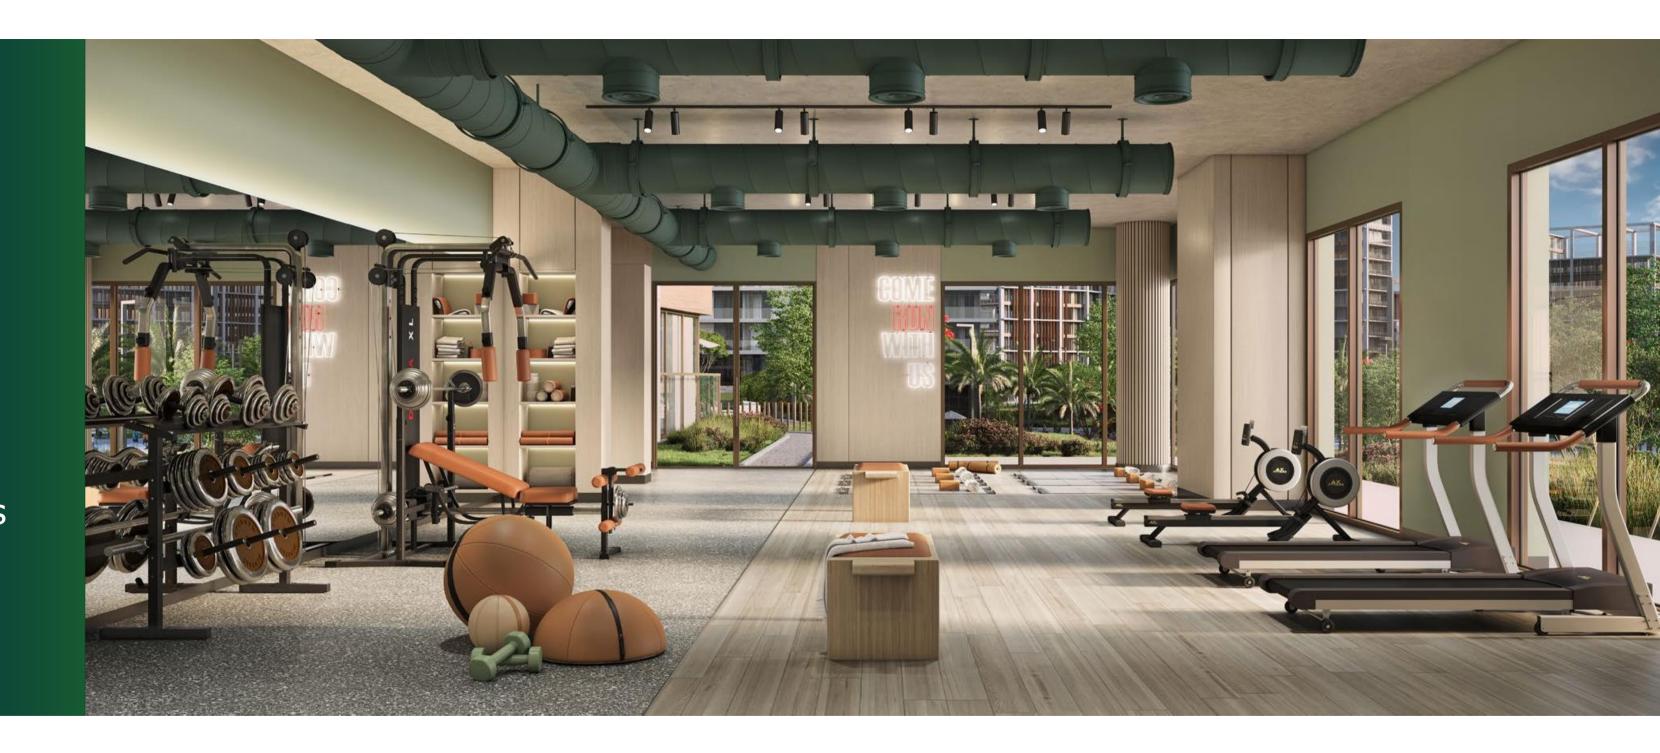

### Amenities

Central Park at City Walk features such a wide range of facilities and amenities that they cannot all be found in any community in the city, ensuring something for every age group to enjoy.

Pools and water play areas | Kids play area | Running track | Dog park | Multi-use games and sports lawns | Tennis and squash courts | Half-court basketball | Skateable landscape | Games tables | Outdoor gym and fitness station | Spa and sauna | Yoga and meditation areas | Dining outlets and retail stores | Function rooms | Nursery | Events area | Picnic pavilions | Outdoor barbeque areas

State-of-the-art fitness centre to keep healthy and in good shape

Enjoy countless amenities within your neighbourhood

Everything you need just around the corner

Master Plan

Floor Plans