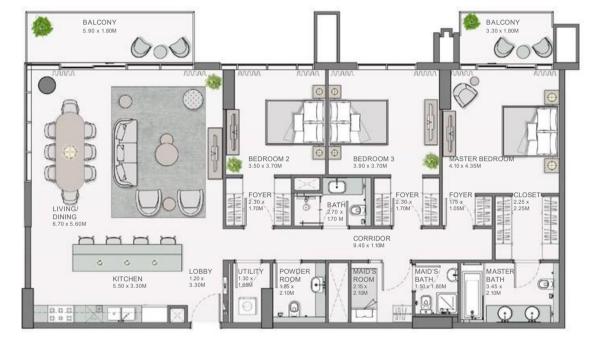

# 4 BEDROOM APARTMENTYPEA1

|  | UNIT NO. | SUITE AREA |          | BALCO | NY AREA | TOTAL AREA |          |
|--|----------|------------|----------|-------|---------|------------|----------|
|  |          | SQM        | SQFT     | SQM   | SQFT    | SQM        | SQFT     |
|  | 902      | 149.76     | 1,612.00 | 29.67 | 319.37  | 179.43     | 1,931.37 |

THE MIRRORED UNITS ARE DENOTED AS "M" AS MENTIONED ABOVE

| UNIT NO. | SUITE AREA |          | BALCONY AREA |          | TOTAL AREA |          |
|----------|------------|----------|--------------|----------|------------|----------|
|          | SQM        | SQFT     | SQM          | SQFT     | SQM        | SQFT     |
| 903M     | 242.35     | 2,608.63 | 111.67       | 1,202.01 | 354.02     | 3,810.64 |
| 912      | 242.40     | 2,609.17 | 109.91       | 1,183.06 | 352.31     | 3,792.23 |