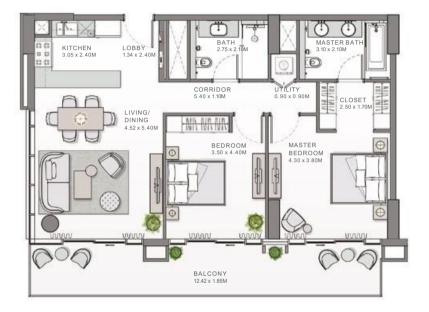

#### 2 BEDROOM APARTMENT TYPE A 1

#### 2 BEDROOM APARTMENT TYPE A.2

| UNIT NO. | SUITE  | SUITE AREA |       | NY AREA | TOTAL AREA |          |
|----------|--------|------------|-------|---------|------------|----------|
|          | SQM    | SQFT       | SQM   | SQFT    | SQM        | SQFT     |
| 115      | 110.72 | 1,191.78   | 35.73 | 384.59  | 146.45     | 1,576.37 |