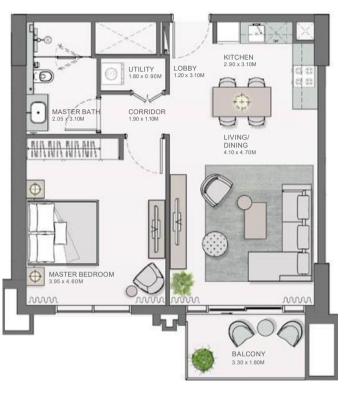

06   |            |        |              |       |            |        |
| 506      | 606  | 706   | 65.02      | 699.87 | 6.28         | 67.60 | 71.30      | 767.47 |
| 806      |      |       |            |        |              |       |            |        |
| 213M     | 214  | 313M  |            |        |              |       |            |        |
| 314      | 413M | 414   |            |        |              |       |            |        |
| 513M     | 514  | 613M  | 64.64      | 695.78 | 6.28         | 67.60 | 70.92      | 763.38 |
| 614      | 713M | 714   |            |        |              |       |            |        |
| 813M     | 814  |       |            |        |              |       |            |        |

THE MIRRORED UNITS ARE DENOTED AS "M" AS MENTIONED ABOVE





| UNIT NO. |     | SUITE | SUITE AREA |        | NY AREA | TOTAL AREA |       |        |
|----------|-----|-------|------------|--------|---------|------------|-------|--------|
|          |     |       | SQM        | SQFT   | SQM     | SQFT       | SQM   | SQFT   |
| 205      |     |       | 64.65      | 695.89 | 6.39    | 68.78      | 71.04 | 764.67 |
| 305      | 405 | 505   | 64.65      | 695.89 | 6.37    | 68.57      | 74.00 | 704.45 |
| 605      | 705 | 805   | 04.05      | 695.89 | 6.37    | 68.57      | 71.02 | 764.45 |

THE MIRRORED UNITS ARE DENOTED AS "M" AS MENTIONED ABOVE





#### 1BEDROOM APARTMENT TYPE A.8



#### 1BEDROOM APARTMENT TYPE A.9







| UNIT NO. | SUITE AREA |        | BALCO | NY AREA | TOTAL AREA |        |
|----------|------------|--------|-------|--------