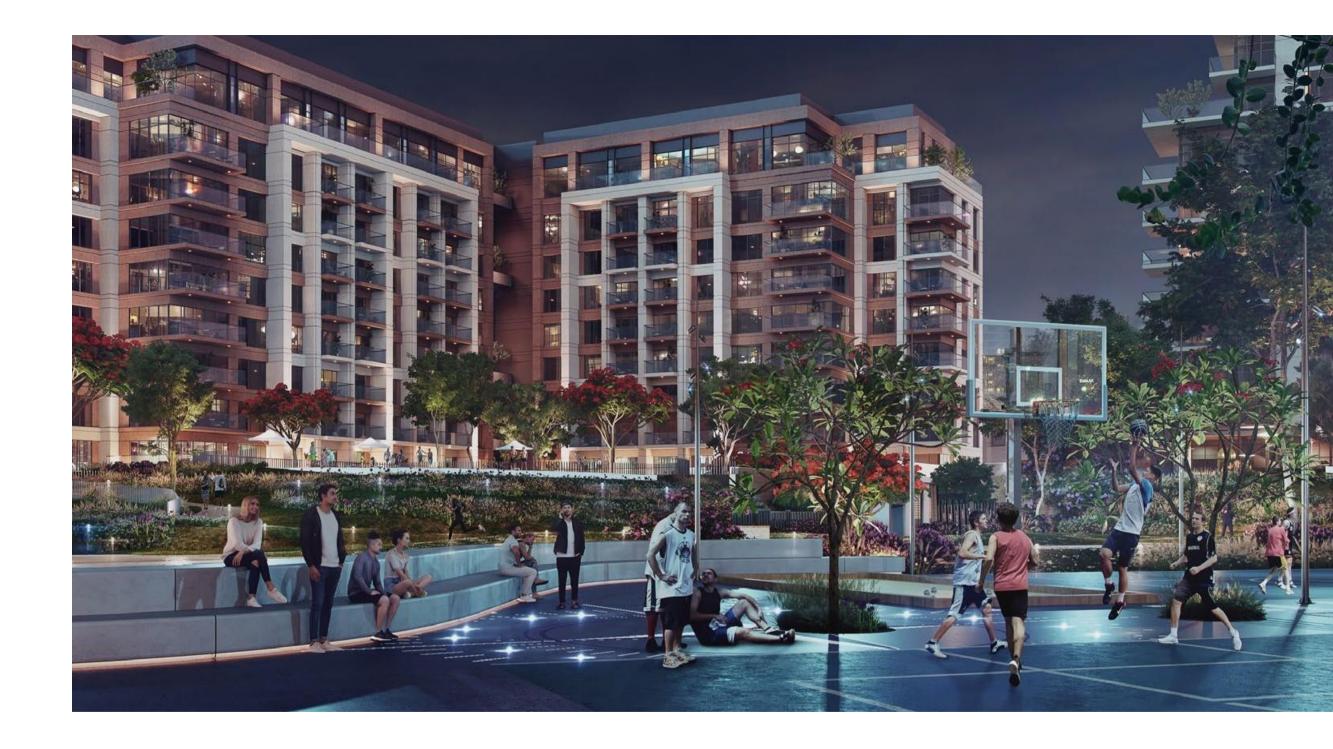

### Amenities

Central Park at City Walk features such a wide range of facilities and amenities that they cannot all be found in any community in the city, ensuring something for every age group to enjoy.

Pools and water play areas | Kids play area | Running track | Dog park | Multi-use games and sports lawns | Tennis and squash courts | Half-court basketball | Skateable landscape | Games tables | Outdoor gym and fitness station | Spa and sauna | Yoga and meditation areas | Dining outlets and retail stores | Function rooms | Nursery | Events area | Picnic pavilions | Outdoor barbeque areas