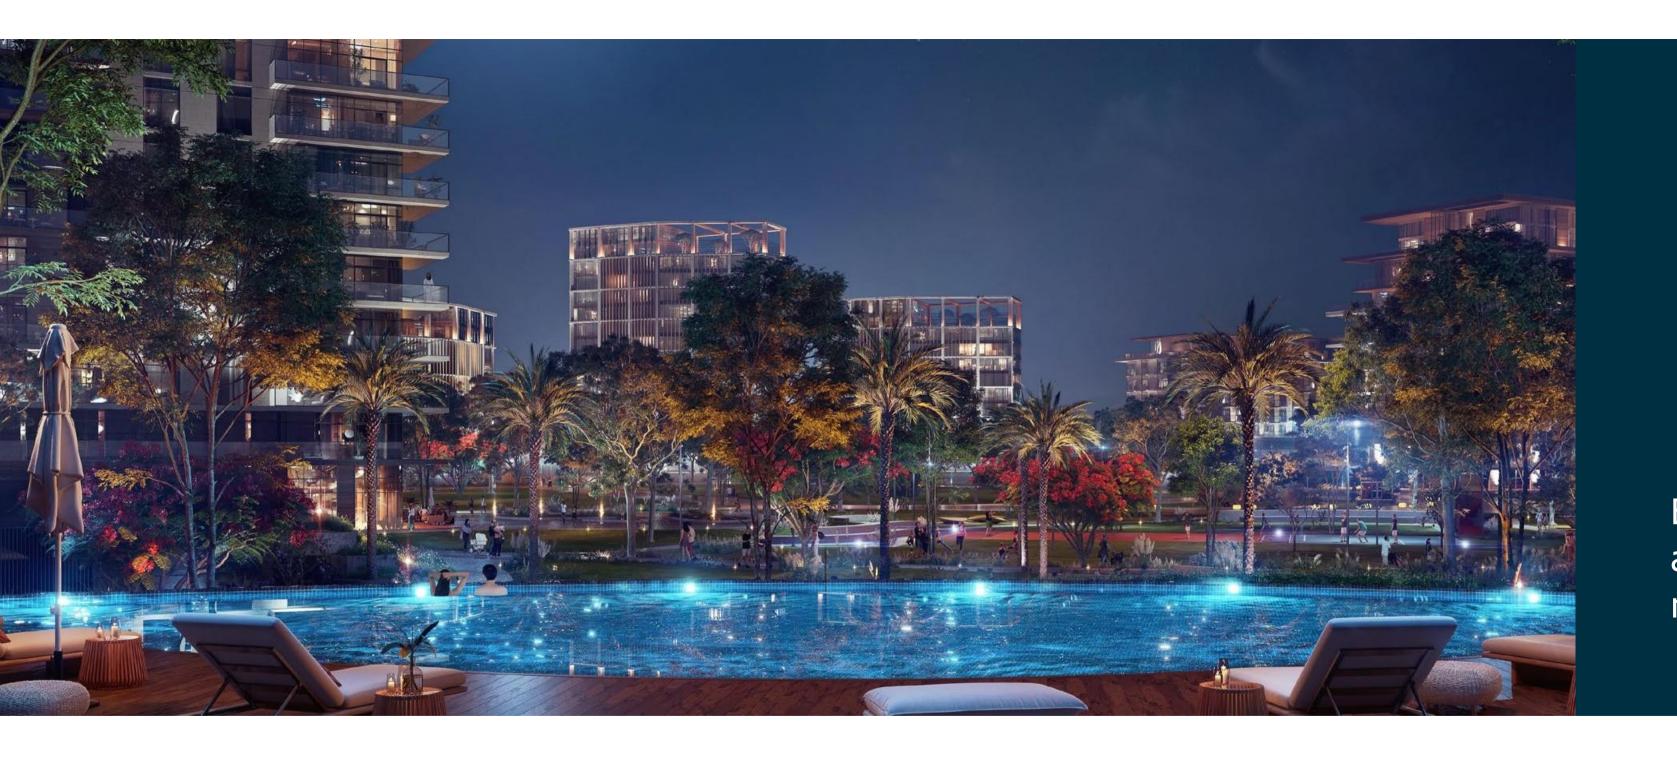

### Central Park

Imagine waking up in the heart of the city but opening your curtains and seeing nothing but lush greenery, with a backdrop of the magnificent Dubai skyline. Imagine stepping outside and being able to take part in countless activities all within your own private park. Imagine all of this while being surrounded by some of the city's finest restaurants, world-class hotels, massive shopping centres and amazing leisure and entertainment outlets. You don't have to imagine anymore — live re-energised by nature in Central Park at City Walk.

### Amenities

Central Park at City Walk features such a wide range of facilities and amenities that they cannot all be found in any community in the city, ensuring something for every age group to enjoy.

Pools and water play areas | Kids play area | Running track | Dog park | Multi-use games and sports lawns | Tennis and squash courts | Half-court basketball | Skateable landscape | Games tables | Outdoor gym and fitness station | Spa and sauna | Yoga and meditation areas | Dining outlets and retail stores | Function rooms | Nursery | Events area | Picnic pavilions | Outdoor barbeque areas