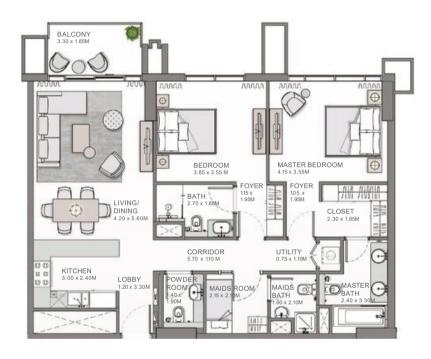

#### 2 BEDROOM APARTMENT TYPE A.5

#### 2 BEDROOM APARTMENT TYPE A.6

| I TINU | UNIT NO. |     | SUITE AREA |          | BALCONY AREA |       | TOTAL AREA |          |
|--------|----------|-----|------------|----------|--------------|-------|------------|----------|
|        |          |     | SQM        | SQFT     | SQM          | SQFT  | SQM        | SQFT     |
| 317    | 417      | 517 | 110.98     | 1.194.58 | 6.43         | 69.21 | 117.41     | 1,263,79 |
| 617    | 717      | 817 | 110.98     | 1,194.58 | 6.43         | 69.21 | 117.41     | 1,263.79 |