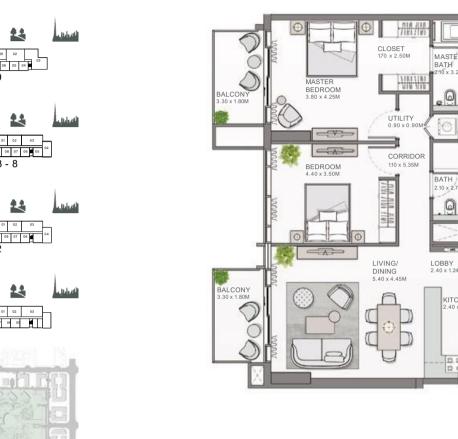

#### 3 BEDROOM APARTMENT TYPE A 1

r**i** 

| UNIT NO. | SUITE | SUITE AREA |       | BALCONY AREA |        | TOTAL AREA |  |
|----------|-------|------------|-------|--------------|--------|------------|--|
|          | SQM   | SQFT       | SQM   | SQFT         | SQM    | SQFT       |  |
| 908      | 99.30 | 1,068.86   | 23.09 | 248.54       | 122.39 | 1,317.39   |  |