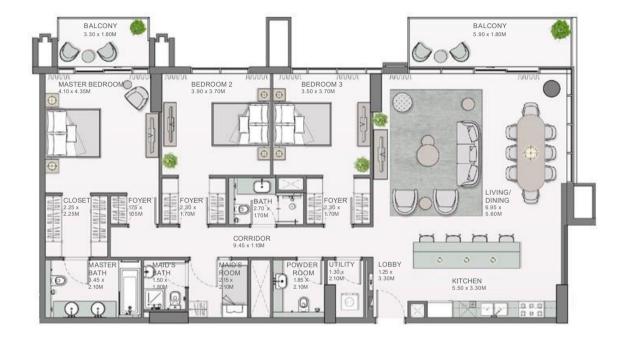

# 4 BEDROOM APARTMENTYPEA1

|  | UNIT NO. | SUITE AREA |          | BALCO | NY AREA | TOTAL AREA |          |
|--|----------|------------|----------|-------|---------|------------|----------|
|  |          | SQM        | SQFT     | SQM   | SQFT    | SQM        | SQFT     |
|  | 902      | 149.76     | 1,612.00 | 29.67 | 319.37  | 179.43     | 1,931.37 |

THE MIRRORED UNITS ARE DENOTED AS "M" AS MENTIONED ABOVE

| UNIT NO. | SUITE AREA |          | BALCONY AREA |          | TOTAL AREA |          |
|----------|------------|----------|--------------|----------|------------|----------|
|          | SQM        | SQFT     | SQM          | SQFT     | SQM        | SQFT     |
| 903M     | 242.35     | 2,608.63 | 111.67       | 1,202.01 | 354.02     | 3,810.64 |
| 912      | 242.40     | 2,609.17 | 109.91       | 1,183.06 | 352.31     | 3,792.23 |