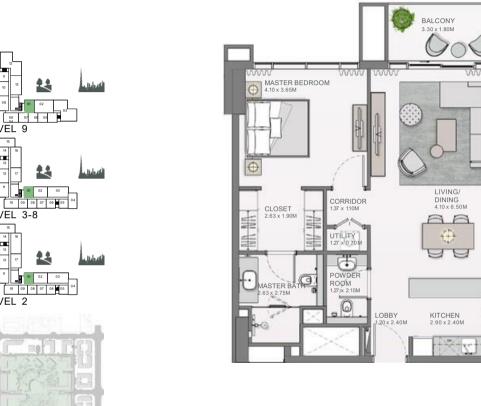

#### 1BEDROOM APARTMENT TYPE A.2

| UNIT NO. | SUITE | EAREA  | BALCO | NY AREA | TOTAL AREA |        |
|----------|-------|--------|-------|---------|------------|--------|
|          | SQM   | SQFT   | SQM   | SQFT    | SQM        | SQFT   |
| 106M     | 64.94 | 699.01 | 12.69 | 136.59  | 77.63      | 835.60 |
| 107      | 64 94 | 699.01 | 12.60 | 135.63  | 77 54      | 834 63 |