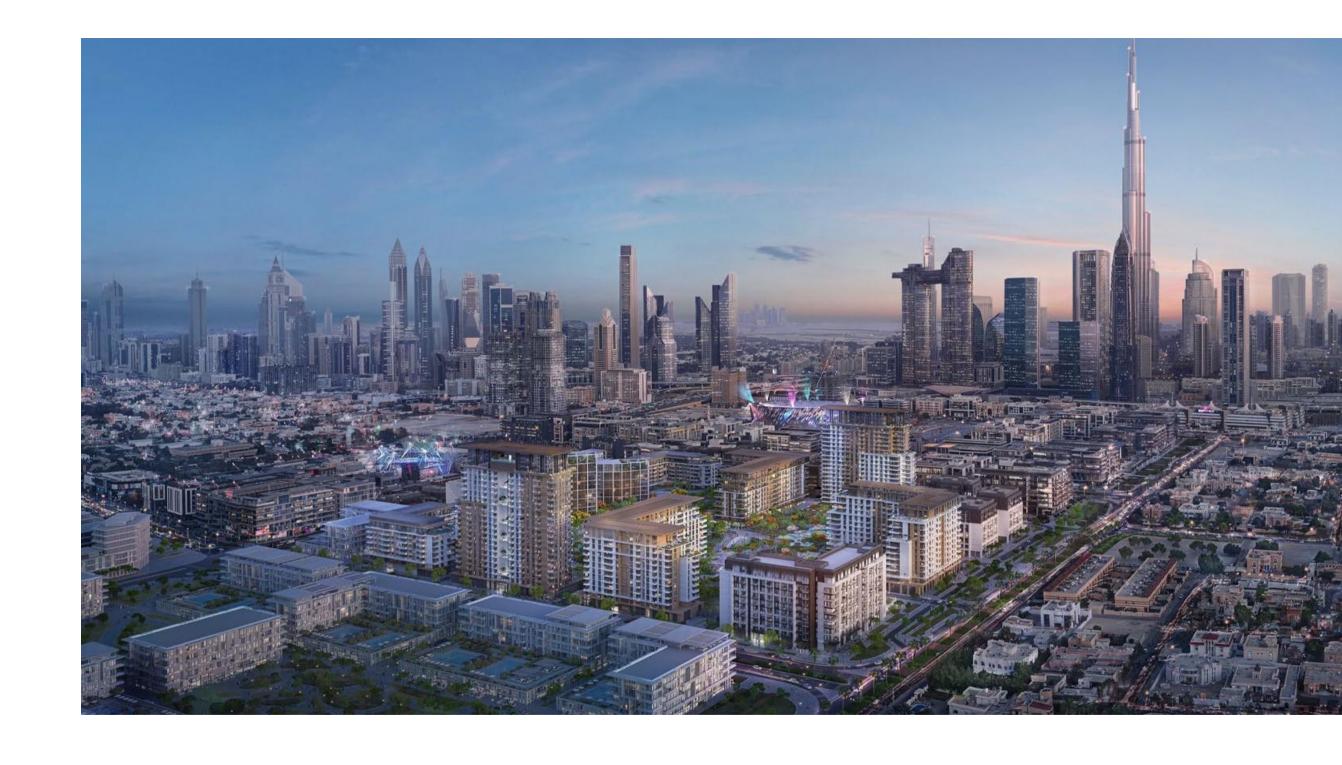

### Connectivity

Connected to well-established road networks and highways, while being ideally located between Al Wasl Road and Sheikh Zayed Road, Central Park at City Walk is ideally placed for quick and convenient access to major landmarks in Dubai.

1

MINUTE TO CITY WALK MALL

15

MINUTES TO BURJ AL ARAB

20

MINUTES TO THE PALM J UMEIRAH 5

MINUTES TO COCA-COLA ARENA

15

MINUTES TO DUBAI INT. AIRPORT

20

MINUTES TO DUBAI MARINA 10

MINUTES TO J UMEIRAH BEACH

15

MINUTES TO LA MER BEACH

50

MINUTES TO AL MAKTOUM INT. AIRPORT