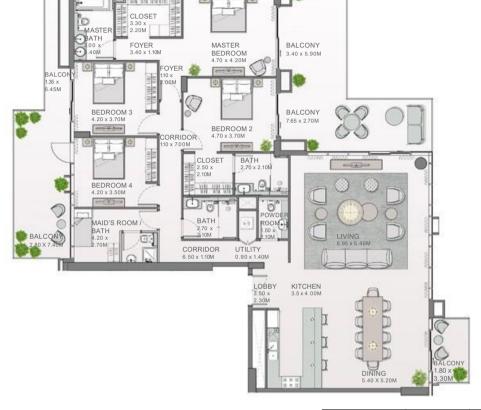

# 4 BEDROOM APARTMENTYPEA1

|  | UNIT NO. | SUITE AREA |          | BALCO | NY AREA | TOTAL AREA |          |
|--|----------|------------|----------|-------|---------|------------|----------|
|  |          | SQM        | SQFT     | SQM   | SQFT    | SQM        | SQFT     |
|  | 902      | 149.76     | 1,612.00 | 29.67 | 319.37  | 179.43     | 1,931.37 |

THE MIRRORED UNITS ARE DENOTED AS "M" AS MENTIONED ABOVE

| UNIT NO. | SUITE AREA |          | BALCONY AREA |          | TOTAL AREA |          |
|----------|------------|----------|--------------|----------|------------|----------|
|          | SQM        | SQFT     | SQM          | SQFT     | SQM        | SQFT     |
| 903M     | 242.35     | 2,608.63 | 111.67       | 1,202.01 | 354.02     | 3,810.64 |
| 912      | 242.40     | 2,609.17 | 109.91       | 1,183.06 | 352.31     | 3,792.23 |