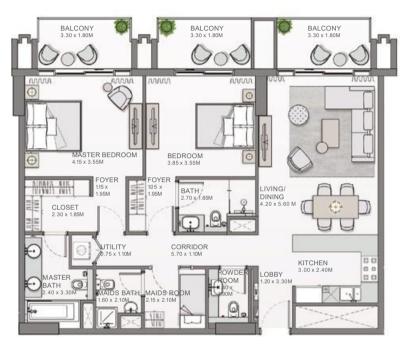

#### 3 BEDROOM APARTMENT TYPE A.2

#### 3 BEDROOM APARTMENT TYPE A.3

| UNIT NO. | SUITI  | SUITE AREA |       | NY AREA | TOTAL AREA |          |
|----------|--------|------------|-------|---------|------------|----------|
|          | SQM    | SQFT       | SQM   | SQFT    | SQM        | SQFT     |
| 216      | 168.64 | 1,815.23   | 24.03 | 258.66  | 192.67     | 2,073.88 |