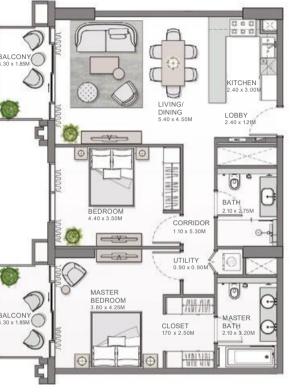

#### 2 BEDROOM APARTMENT TYPE A 1

#### 2 BEDROOM APARTMENT TYPE A.2

| UNIT NO. | SUITE  | SUITE AREA |       | NY AREA | TOTAL AREA |          |
|----------|--------|------------|-------|---------|------------|----------|
|          | SQM    | SQFT       | SQM   | SQFT    | SQM        | SQFT     |
| 115      | 110.72 | 1,191.78   | 35.73 | 384.59  | 146.45     | 1,576.37 |