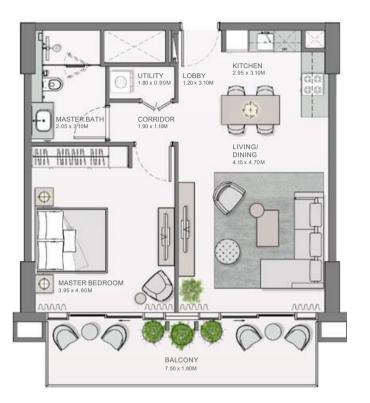

#### 1BEDROOM APARTMENT TYPE A.2

| UNIT NO. | SUITE | EAREA  | BALCO | NY AREA | TOTAL AREA |        |
|----------|-------|--------|-------|---------|------------|--------|
|          | SQM   | SQFT   | SQM   | SQFT    | SQM        | SQFT   |
| 106M     | 64.94 | 699.01 | 12.69 | 136.59  | 77.63      | 835.60 |
| 107      | 64 94 | 699.01 | 12.60 | 135.63  | 77 54      | 834 63 |