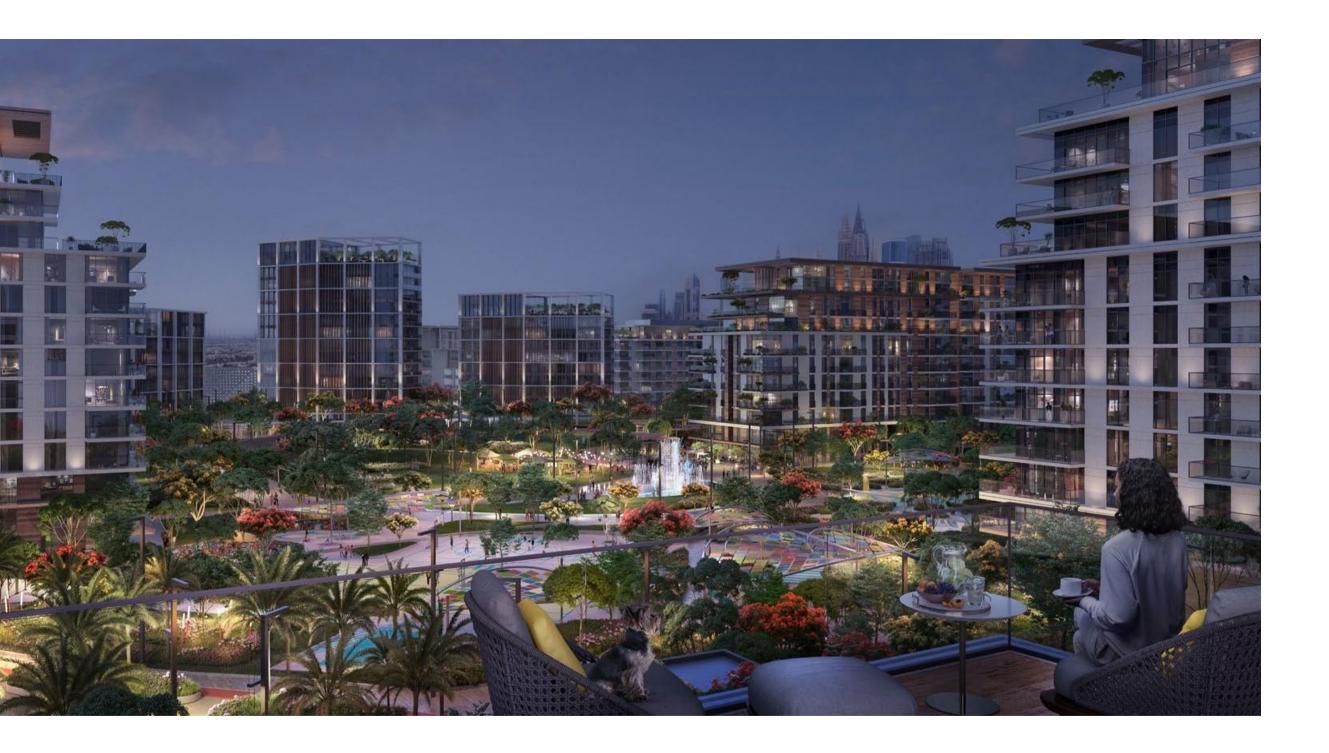

### Reimagine the Urban Jungle

Big city living is by definition a fast-paced lifestyle set amongst high rises and bright lights. It is almost a blessing when you get to take refuge in a green space, away from the concrete surroundings. But what if we could blur the lines between urban and nature? Central Park at City Walk brings both of these worlds together. Premium homes and lush green landscapes set in the heart of Dubai create a true park lifestyle community that will make you reimagine what the urban jungle is.

### Central Park

Imagine waking up in the heart of the city but opening your curtains and seeing nothing but lush greenery, with a backdrop of the magnificent Dubai skyline. Imagine stepping outside and being able to take part in countless activities all within your own private park. Imagine all of this while being surrounded by some of the city's finest restaurants, world-class hotels, massive shopping centres and amazing leisure and entertainment outlets. You don't have to imagine anymore — live re-energised by nature in Central Park at City Walk.

### Amenities

Central Park at City Walk features such a wide range of facilities and amenities that they cannot all be found in any community in the city, ensuring something for every age group to enjoy.

Pools and water play areas | Kids play area | Running track | Dog park | Multi-use games and sports lawns | Tennis and squash courts | Half-court basketball | Skateable landscape | Games tables | Outdoor gym and fitness station | Spa and sauna | Yoga and meditation areas | Dining outlets and retail stores | Function rooms | Nursery | Events area | Picnic pavilions | Outdoor barbeque areas