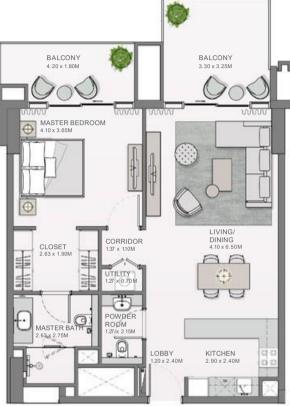

SQM        | SQFT   | SQM   | SQFT    | SQM        | SQFT   |
| 906M     | 64.96      | 699.22 | 14.29 | 153.82  | 79.25      | 853.04 |
| 907      | 64.96      | 699.22 | 14.19 | 152.74  | 79.15      | 851.96 |

THE MIRRORED UNITS ARE DENOTED AS "M" AS MENTIONED ABOVE





| UNIT NO. | SUITE AREA |        | BALCO | NY AREA | TOTAL AREA |        |  |
|----------|------------|--------|-------|---------|------------|--------|--|
|          | SQM        | SQFT   | SQM   | SQFT    | SQM        | SQFT   |  |
| 904      | 64.91      | 698.69 | 14.28 | 153.71  | 79.19      | 852.39 |  |
| 911M     | 64.55      | 694.81 | 14.28 | 153.71  | 78.83      | 848.52 |  |

THE MIRRORED UNITS ARE DENOTED AS "M" AS MENTIONED ABOVE





### 1BEDROOM APARTMENT TYPE B1



#### 1BEDROOM APARTMENT TYPE B.2







| UNIT NO. | SUITE | SUITE AREA |       | BALCONY AREA |       | TOTAL AREA |  |
|----------|-------|------------|-------|--------------|-------|------------|--|
|          | SQM   | SQFT       | SQM   | SQFT         | SQM   | SQFT       |  |
| 101      | 72.94 | 785.12     | 18.65 | 200.75       | 91.59 | 985.87     |  |

THE MIRRORED UNITS ARE DENOTED AS "M" AS MENTIONED ABOVE



| UNIT NO. |     | T NO. SUITE AREA |       | BALCONY AREA |      | TOTAL AREA |         |        |
|----------|-----|------------------|-------|--------------|------|------------|---------|--------|
|          |     |                  | SQM   | SQFT         | SQM  | SQFT       | SQM     | SQFT   |
| 201      | 301 | 401              |       |              |      |            |         |        |
| 501      |