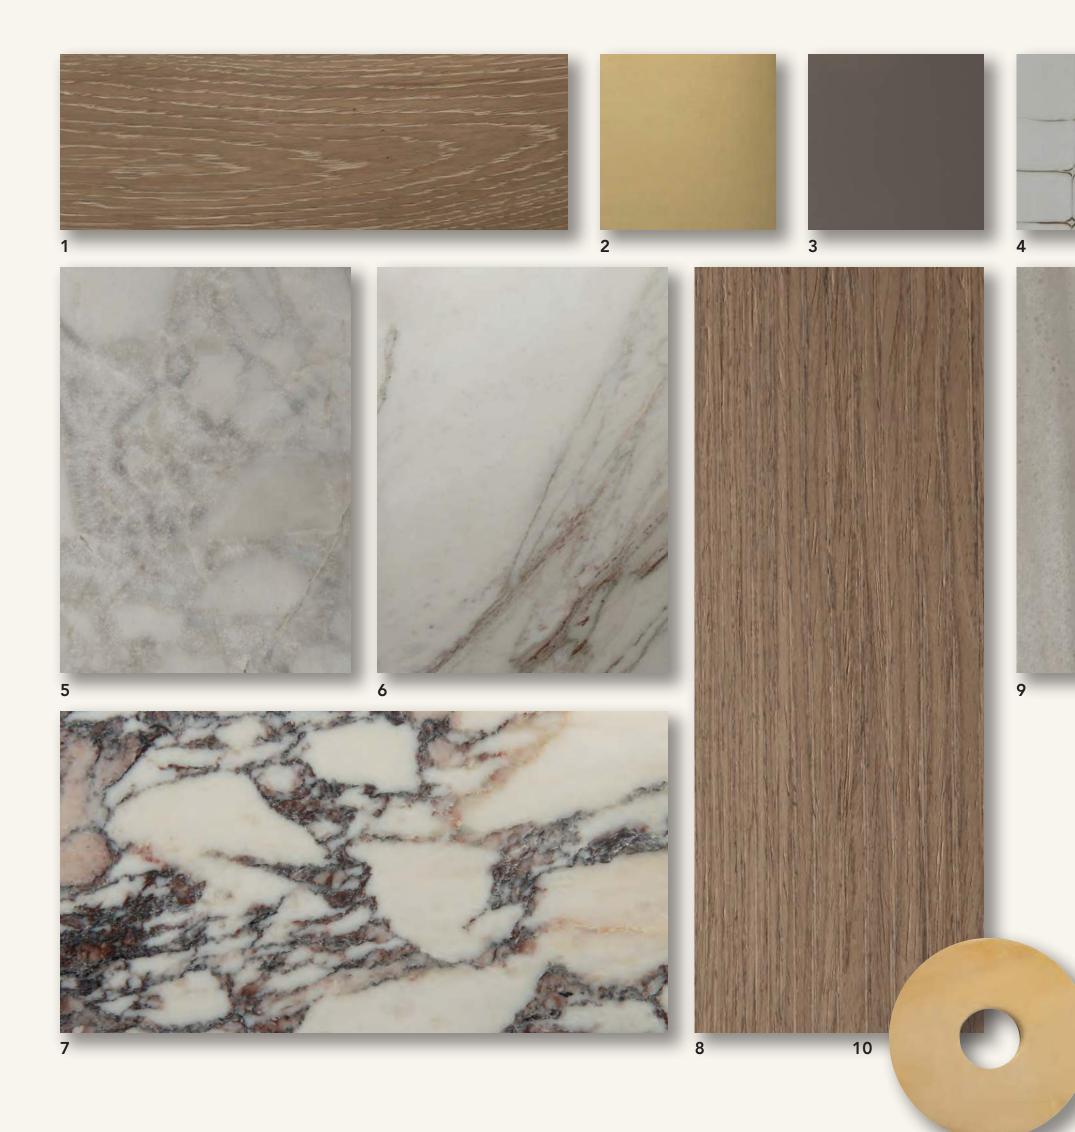

### Vintage Glamour

- 1. Parquet Flooring
  - 2. Accent Metal
- 3. Accent Joinery
- 4. Accent Joinery 2
- 5. Master Bathroom Marble
  - 6. General Floor
  - 7. Show Kitchen Stone
    - 8. Joinery Veneer
      - 9. Spa Marble
    - **10**. Joinery Metal