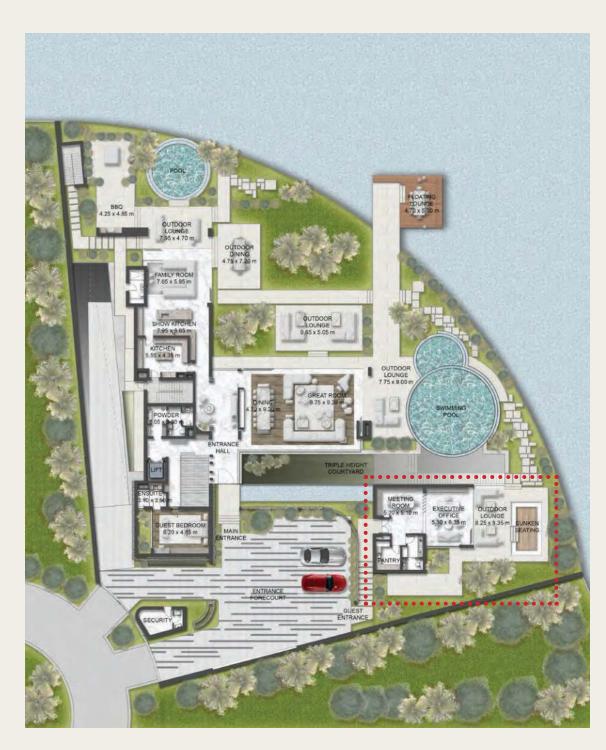

#### CUSTOMIZATIONS ground floor

#### EXECUTIVE OFFICE

A fully equipped office suite to facilitate the ultimate work-from-home experience.

#### PRIVATE LOUNGE

Entertain in style in a private lounge designed for intimate gatherings.