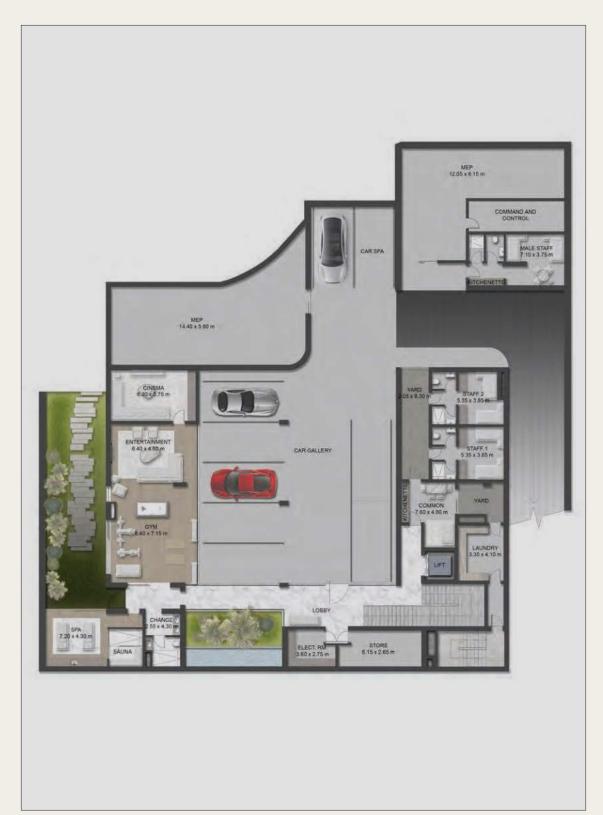

N 1

## Eclectic

- **1** . Parquet Flooring
  - 2. Accent Metal
- 3. Accent Joinery
- 4. Accent Joinery 2
- 5. Master Bathroom Marble
  - 6. General Floor
  - 7. Show Kitchen Stone
    - 8. Joinery Veneer
      - 9. Spa Marble
    - **10**. Joinery Metal





11

#### SHORE ESTATES | INTERIOR OPTION 2

# Serenity

1. Parquet Flooring 2. Accent Metal 3. Accent Joinery 4. Accent Joinery 2 5. Master Bathroom Marble 6. General Floor 7. Show Kitchen Stone 8. Joinery Veneer 9. Spa Marble **10**. Kitchen Shutters Veneer





**INTERIOR OPTION / Eclectic** 





**INTERIOR OPTION /** Serenity





#### INTERIOR OPTION / Ecle

.....













00

**INTERIOR OPTION /** Serenity









SHORE ESTATES

FLOOR PLANS







#### SHORE FLOOR PLAN 7 bedroom

#### BASEMENT

#### 965 sqm / 10,388 sqft



#### **GROUND FLOOR**

#### 525.5 sqm / 5,656 sqft





Internal Area

Balcony / Terrace

Garage

**Total Area** 

#### FIRST FLOOR

#### ROOF

#### 41 sqm / 436 sqft





#### 1,751 sqm / 18,843 sqft

69 sqm / 746 sqft

378 sqm / 4,063 sqft

2,197 sqm / 23,652 sqft





#### CUSTOMIZATIONS FIRST FLOOR

#### MEGA MASTER



Luxury living at its finest beckons with an ultra-spacious master suite that opens out onto a terrace overlooking the Lagoon and superb views.

#### SUPER MASTER



Opt for this suite with an ample walk-in closet, and get dressed in style everyday. With its own bathroom, this is the perfect place for a private beauty retreat.



#### DOUBLE MASTER



A generously sized master suite comprising a bedroom with many features such as a freestanding bathtub, his and hers wal