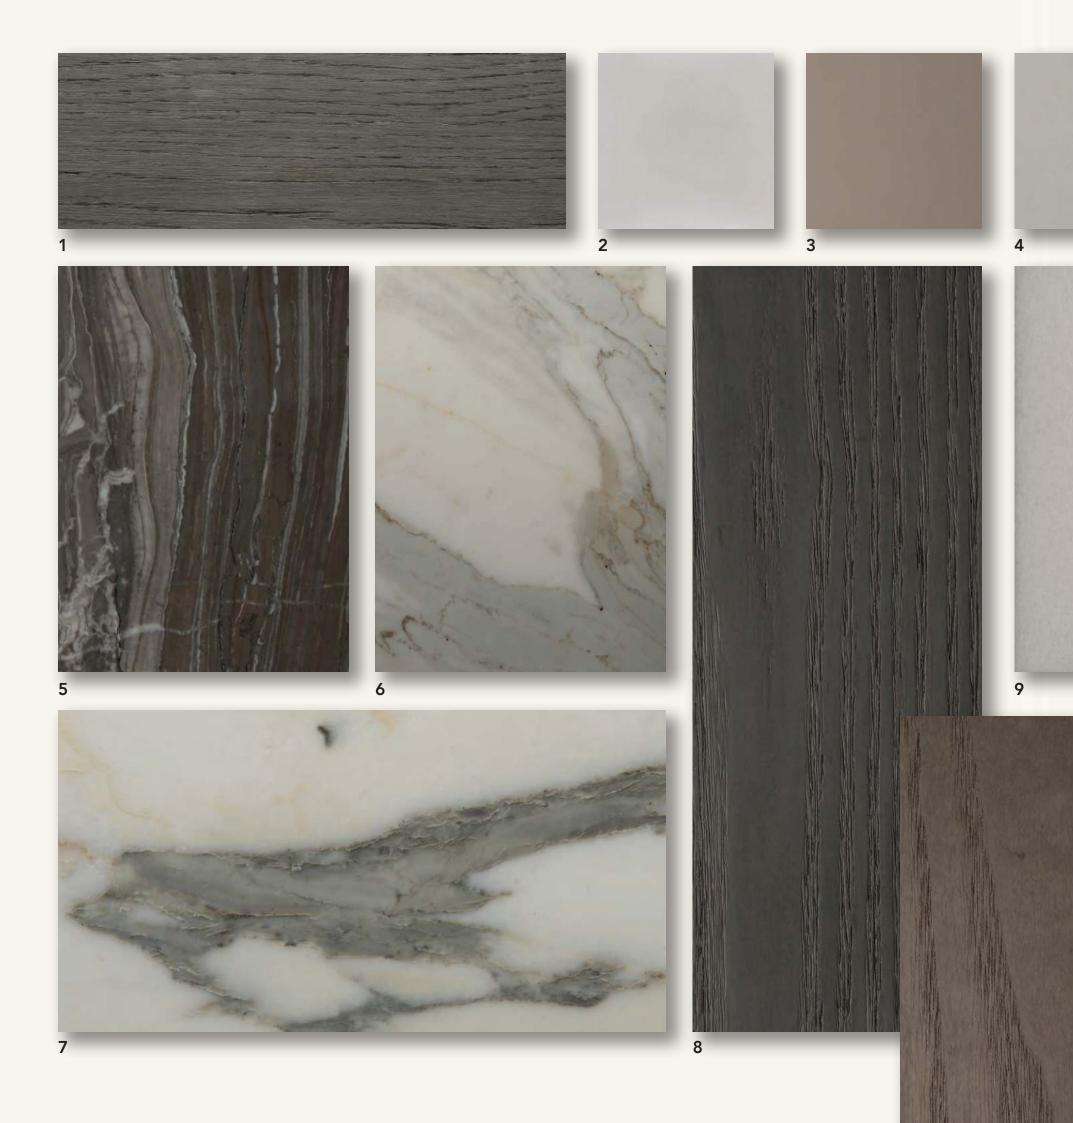

### Vintage Glamour

- 1. Parquet Flooring
  - 2. Accent Metal
- 3. Accent Joinery
- 4. Accent Joinery 2
- 5. Master Bathroom Marble
  - 6. General Floor
  - 7. Show Kitchen Stone
    - 8. Joinery Veneer
      - 9. Spa Marble
    - **10**. Joinery Metal