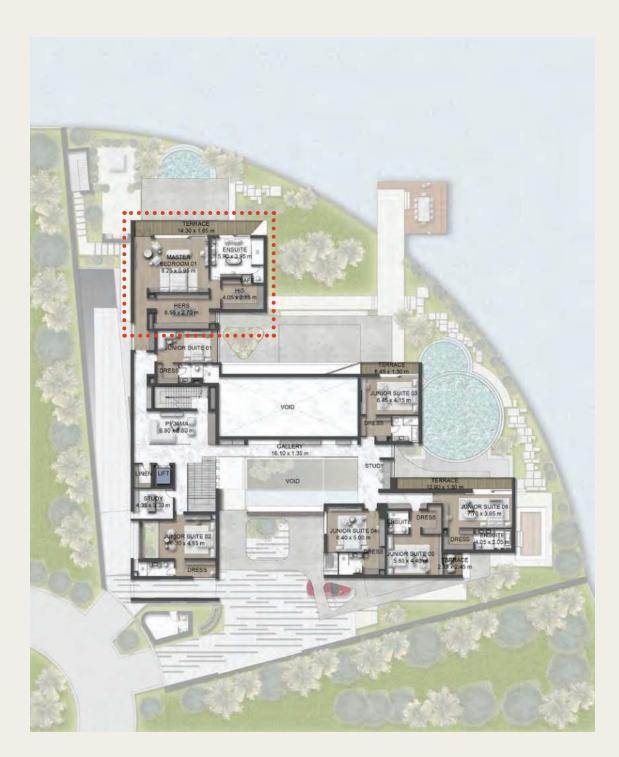

#### CUSTOMIZATIONS FIRST FLOOR

#### MEGA MASTER

Luxury living at its finest beckons with an ultra-spacious master suite that opens out onto a terrace overlooking the Lagoon and superb views.

#### SUPER MASTER

Opt for this suite with an ample walk-in closet, and get dressed in style everyday. With its own bathroom, this is the perfect place for a private beauty retreat.

#### DOUBLE MASTER

A generously sized master suite comprising a bedroom with many features such as a freestanding bathtub, his and hers walk-in closets and much more.