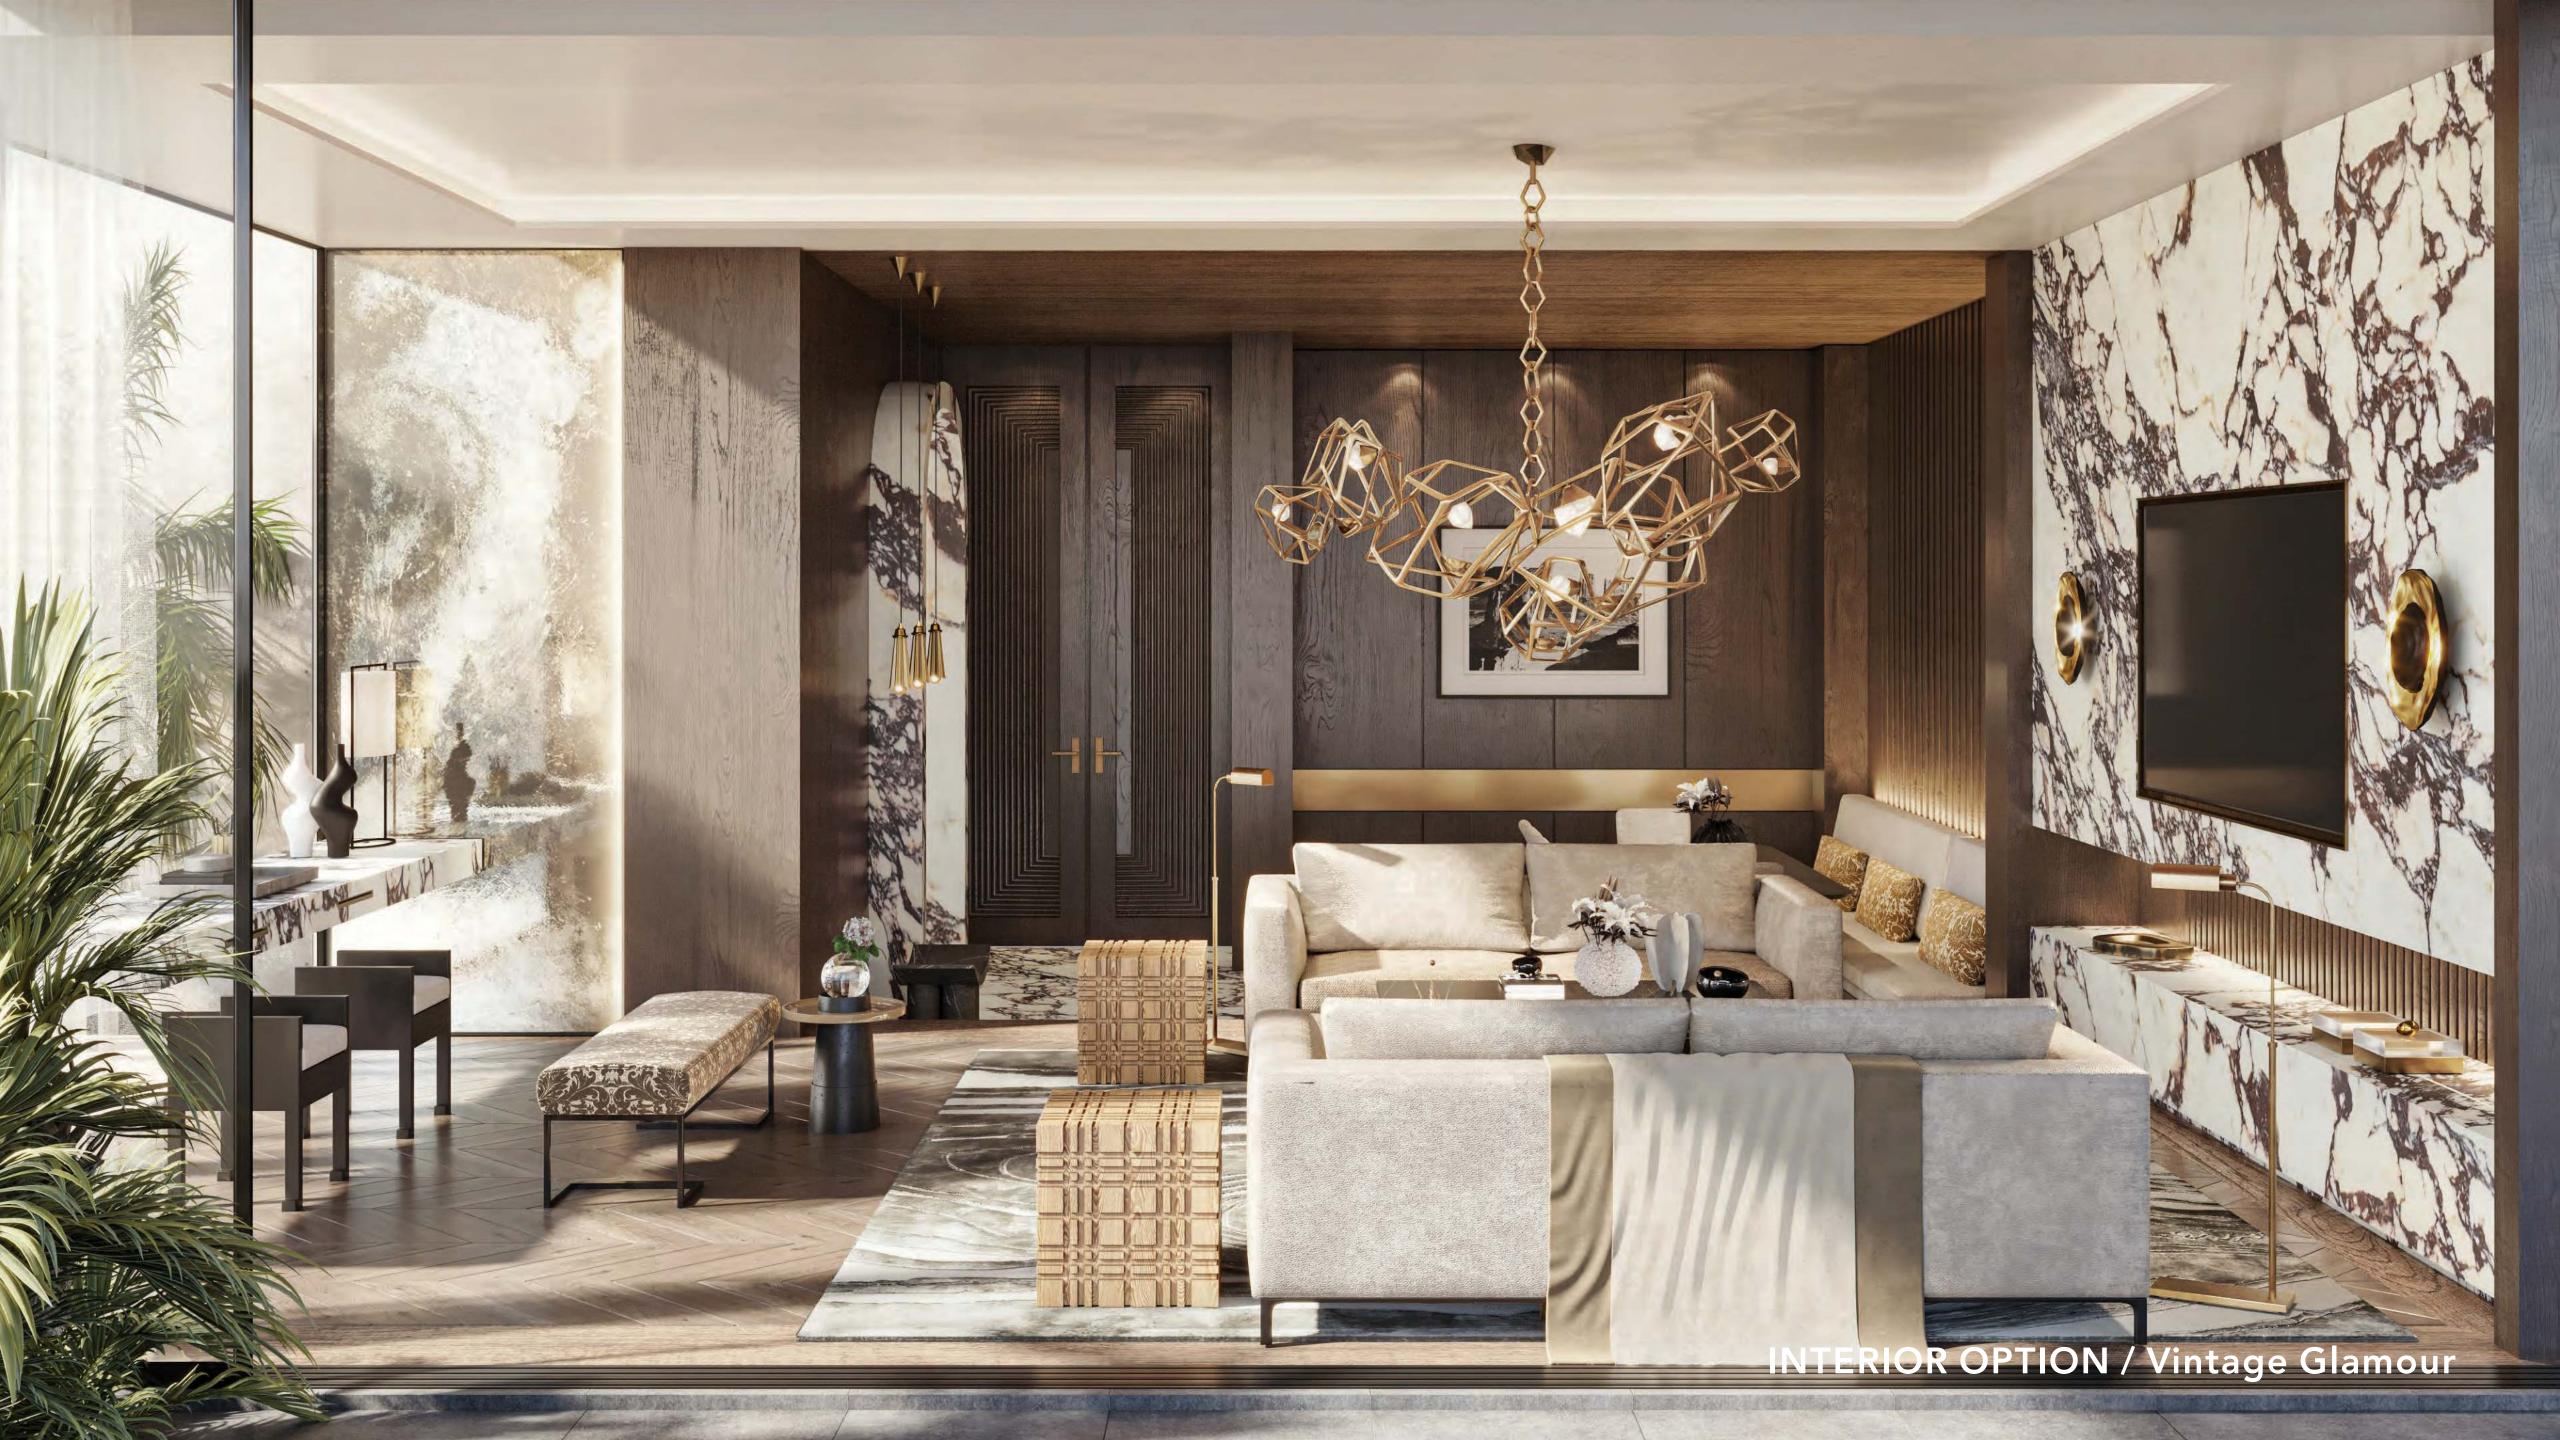

#### EDGE ESTATES | INTERIOR OPTION 2

### Vintage Glamour

- 1. Parquet Flooring
  - 2. Accent Metal
- 3. Accent Joinery
- 4. Accent Joinery 2
- 5. Master Bathroom Marble
  - 6. General Floor
  - 7. Show Kitchen Stone
    - 8. Joinery Veneer
      - 9. Spa Marble
    - **10**. Joinery Metal

**INTERIOR OPTION / Vintage Glamour** 