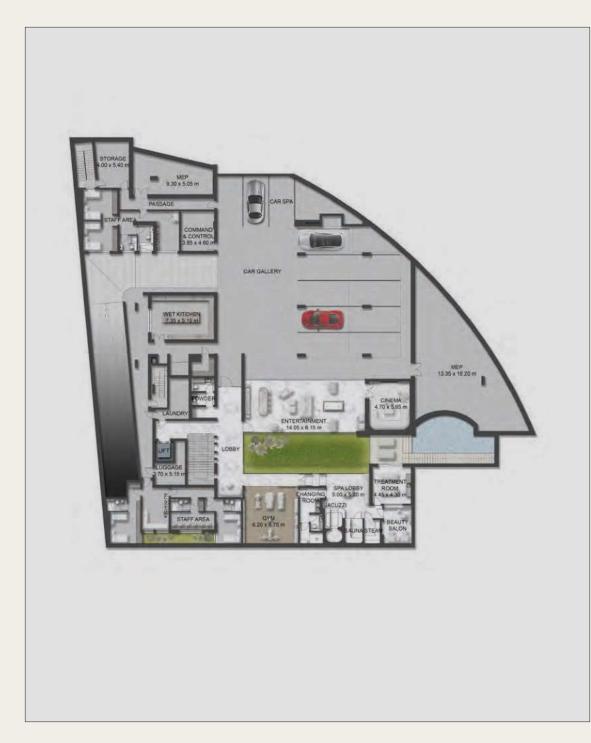

#### BASEMENT

#### 1,485 sqm / 15,989 sqft

#### CUSTOMIZATIONS BASEMENT

#### SOLUS RETREAT

An elegant entertainment zone with a private cinema suite.