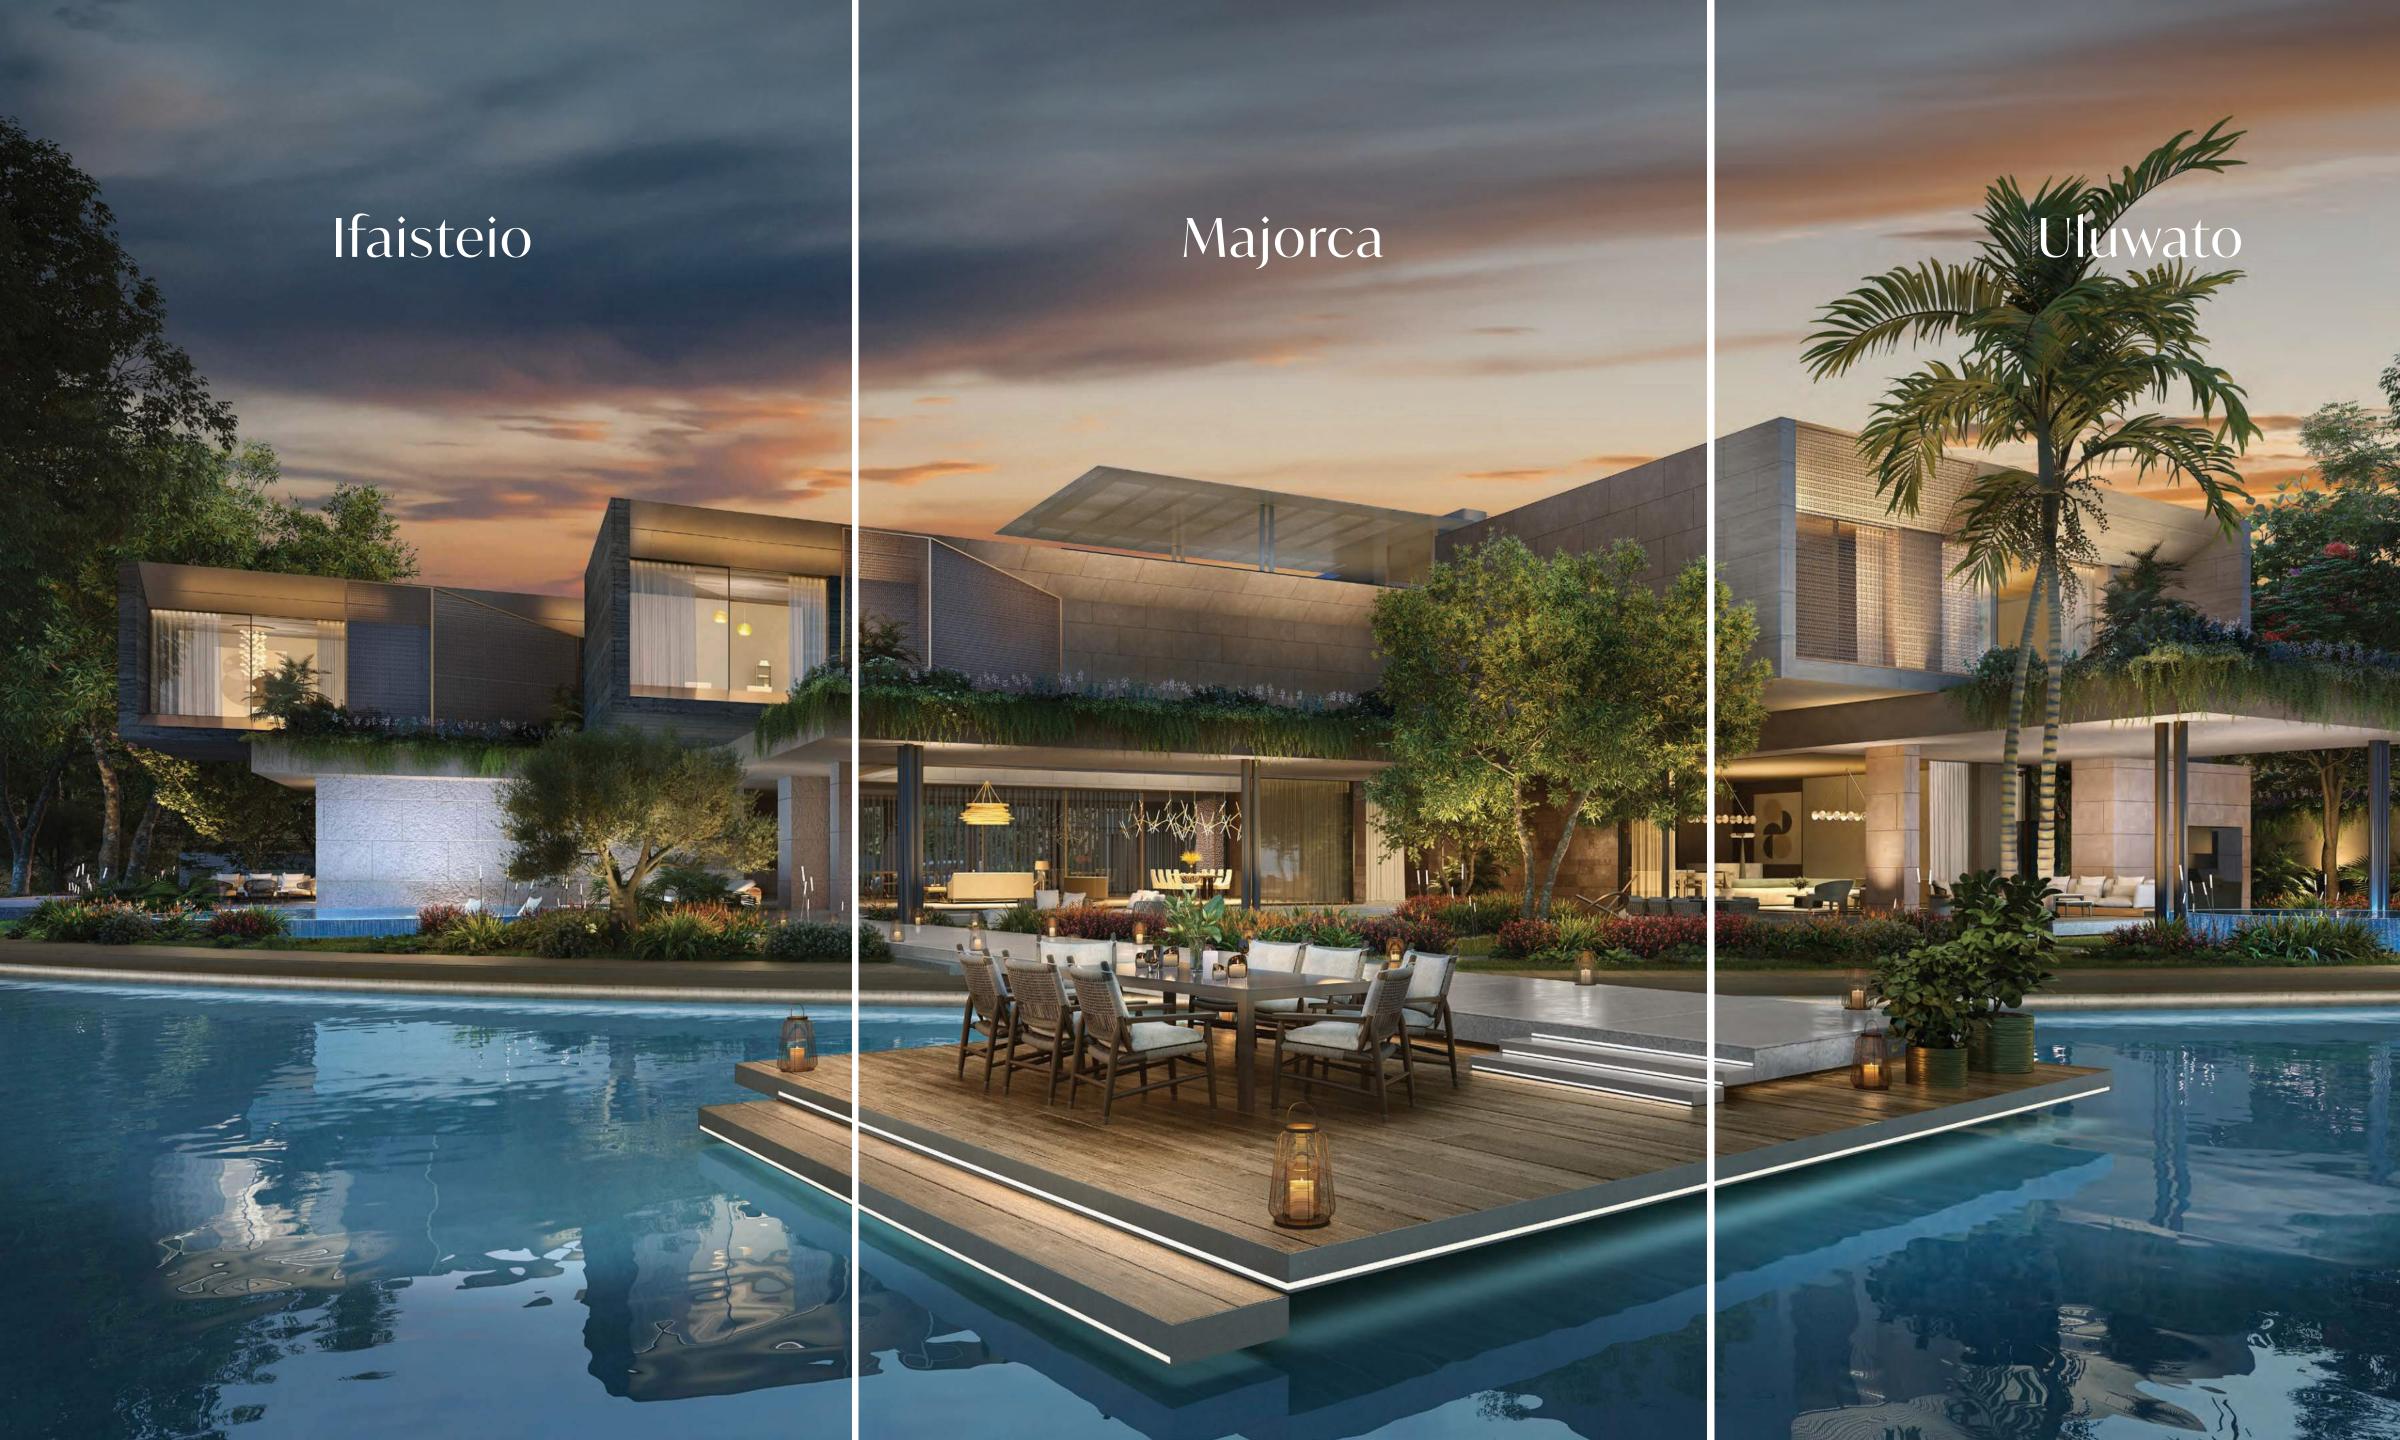

#### FAÇADE DESIGN

○ Uluwato○ Majorca○ Ifaisteio

○ Standard○ Extended\*

### SHORE ESTATES

O UluwatoO MajorcaO Ifaisteio

### **EXTERIOR OPTION 1** ULUMATU

With this pristine mix of soft and subtle hues, your estate reverberates a sense of warmth that's inviting and soothing at the same time.

0000 1000000000000000000000 MESH-2

### **EXTERIOR OPTION 2** MAJORCA

A juxtaposition of different textures that blend in seamlessly to make your home an iconic and bespoke estate that invites your guests indoors to discover this hidden gem.

### EXTERIOR OPTION 3 IFAISTEIO

The use of warm and textured materials gives your estate an allure and state of grandeur that elevates your home to make it your own.

ACCENT METAL