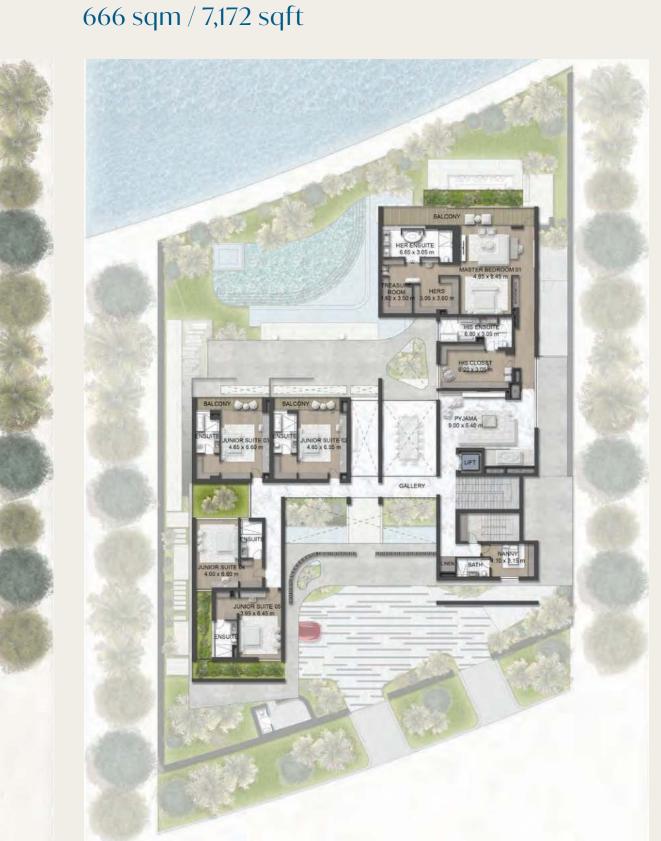

tchen Stone
    - 8. Joinery Veneer
      - 9. Spa Marble
    - **10**. Joinery Metal





11

#### SHORE ESTATES | INTERIOR OPTION 2

# Serenity

1. Parquet Flooring 2. Accent Metal 3. Accent Joinery 4. Accent Joinery 2 5. Master Bathroom Marble 6. General Floor 7. Show Kitchen Stone 8. Joinery Veneer 9. Spa Marble **10**. Kitchen Shutters Veneer





**INTERIOR OPTION / Eclectic** 





**INTERIOR OPTION /** Serenity





#### INTERIOR OPTION / Ecle

.....













00

**INTERIOR OPTION /** Serenity









SHORE ESTATES

FLOOR PLANS







#### SHORE FLOOR PLAN 7 bedroom

#### BASEMENT

#### 965 sqm / 10,388 sqft



#### **GROUND FLOOR**

#### 525.5 sqm / 5,656 sqft





Internal Area

Balcony / Terrace

Garage

**Total Area** 

#### FIRST FLOOR

#### ROOF

#### 41 sqm / 436 sqft





#### 1,751 sqm / 18,843 sqft

69 sqm / 746 sqft

378 sqm / 4,063 sqft

2,197 sqm / 23,652 sqft





#### CUSTOMIZATIONS FIRST FLOOR

#### MEGA MASTER



Luxury living at its finest beckons with an ultra-spacious master suite that opens out onto a terrace overlooking the Lagoon and superb views.

#### SUPER MASTER



Opt for this suite with an ample walk-in closet, and get dressed in style everyday. With its own bathroom, this is the perfect place for a private beauty retreat.



#### DOUBLE MASTER



A generously sized master suite comprising a bedroom with many features such as a freestanding bathtub, his and hers walk-in closets and much more.

#### CHILLOUT ZONE



A generous self-contained space dedicated for relaxing and intimate gatherings with friends and family, chilling in fro