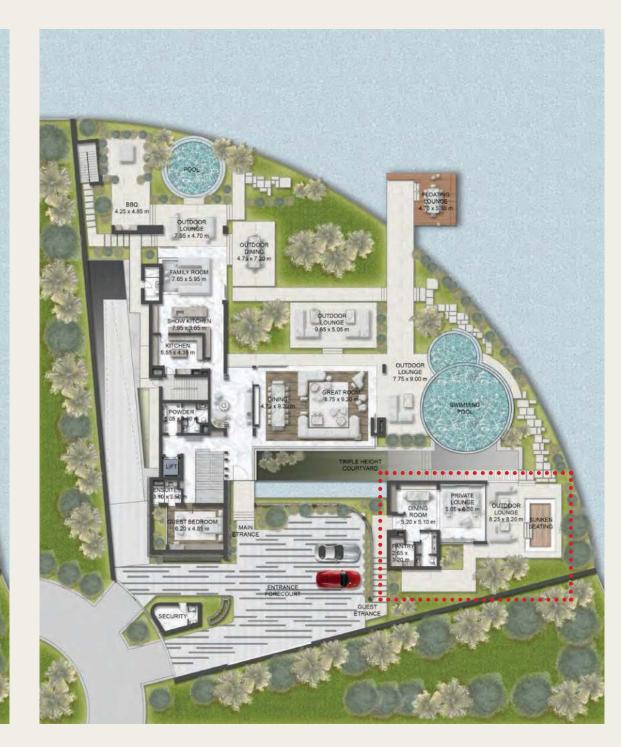

#### CUSTOMIZATIONS ground floor

#### PRIVATE LOUNGE

Entertain in style in a private lounge designed for intimate gatherings.