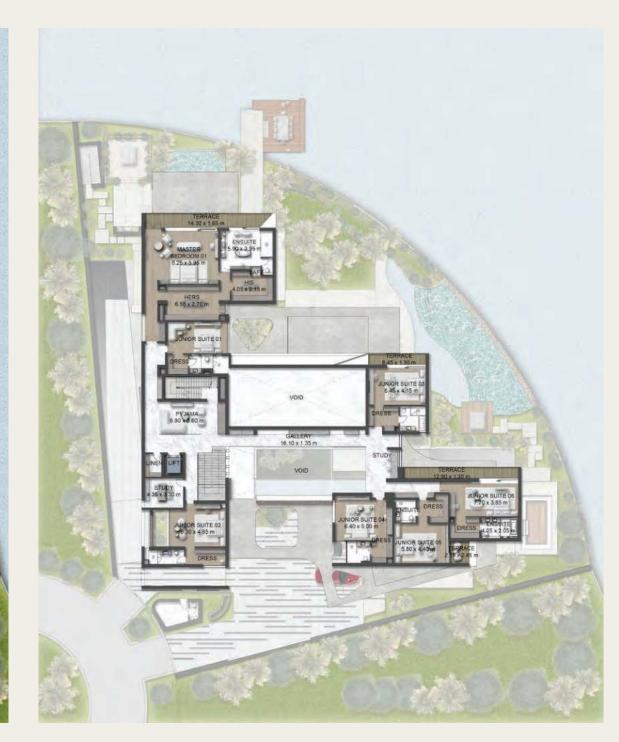

#### FIRST FLOOR

#### 736 sqm / 7,923 sqft

#### CUSTOMIZATIONS FIRST FLOOR

#### MEGA MASTER

Luxury living at its finest beckons with an ultra-spacious master suite that opens out onto a terrace overlooking the Lagoon and superb views.

#### SUPER MASTER

Opt for this suite with an ample walk-in closet, and get dressed in style everyday. With its own bathroom, this is the perfect place for a private beauty retreat.

#### DOUBLE MASTER

A generously sized master suite comprising a bedroom with many features such as a freestanding bathtub, his and hers walk-in closets and much more.

#### CHILLOUT ZONE

A generous self-contained space dedicated for relaxing and intimate gatherings with friends and family, chilling in front of the TV.

LAN ISLA