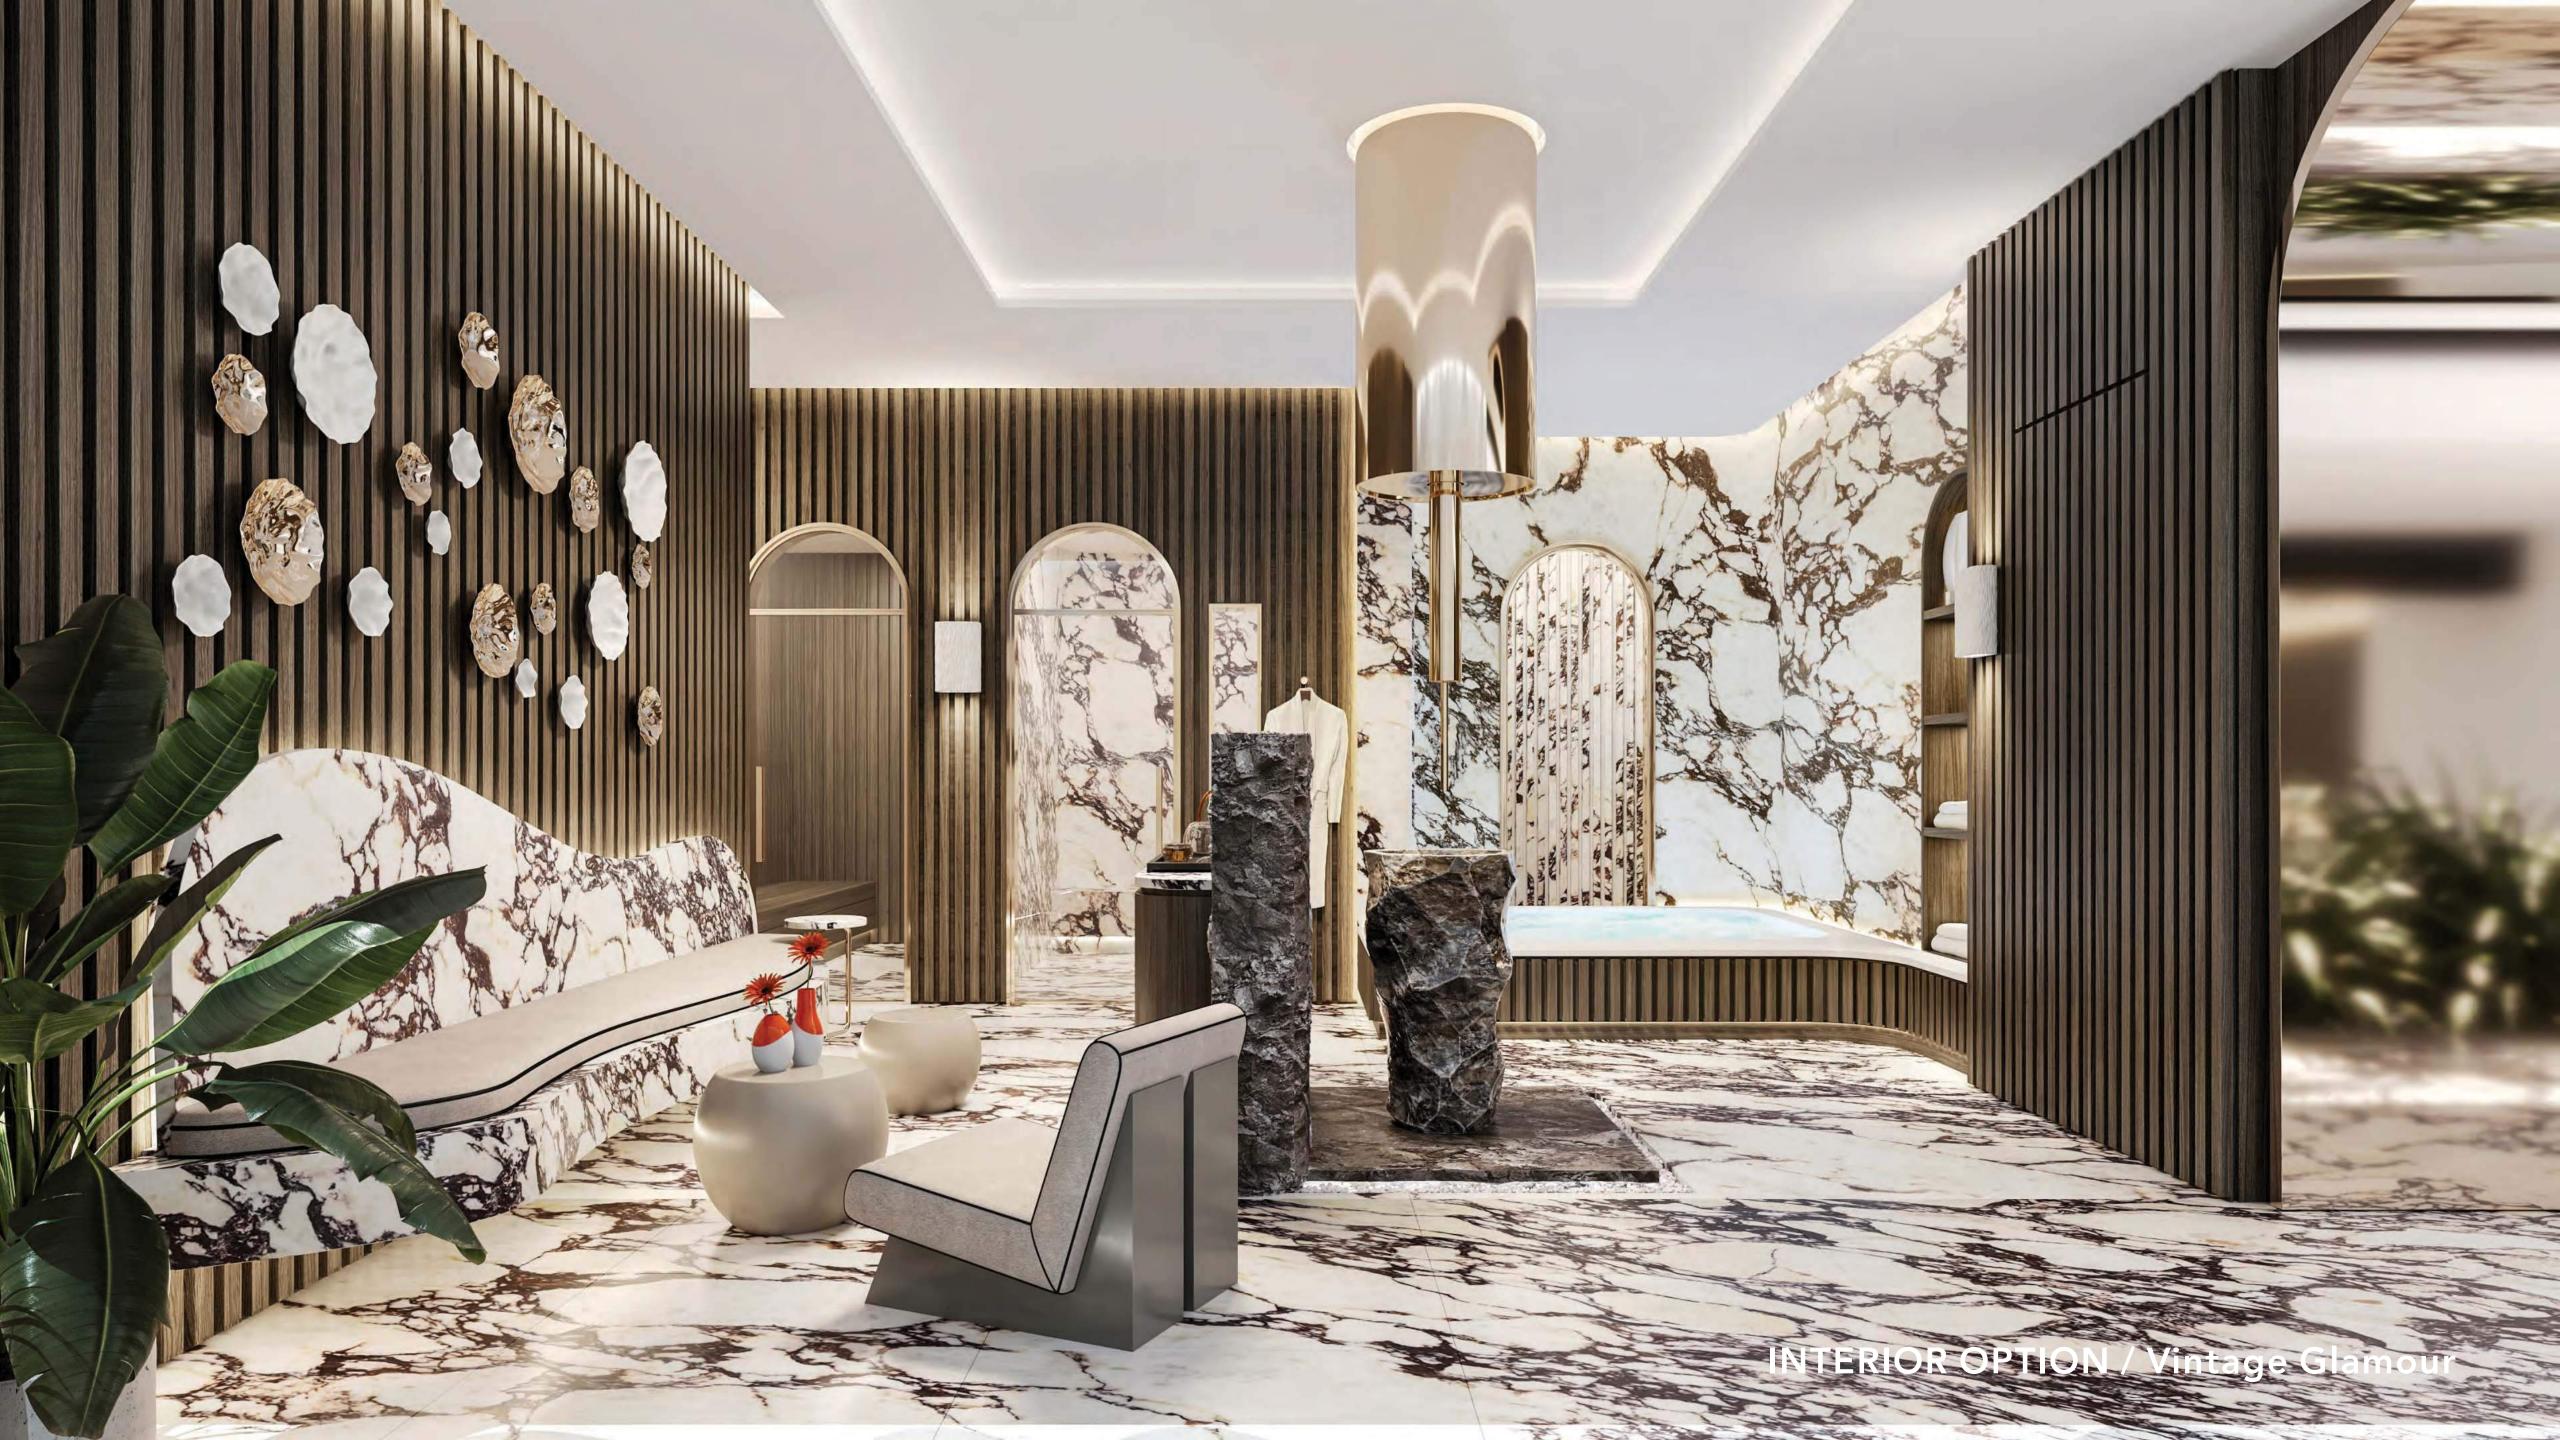

#### EDGE ESTATES | INTERIOR OPTION 2

### Vintage Glamour

- 1. Parquet Flooring
  - 2. Accent Metal
- 3. Accent Joinery
- 4. Accent Joinery 2
- 5. Master Bathroom Marble
  - 6. General Floor
  - 7. Show Kitchen Stone
    - 8. Joinery Veneer
      - 9. Spa Marble
    - **10**. Joinery Metal

**INTERIOR OPTION / Vintage Glamour** 