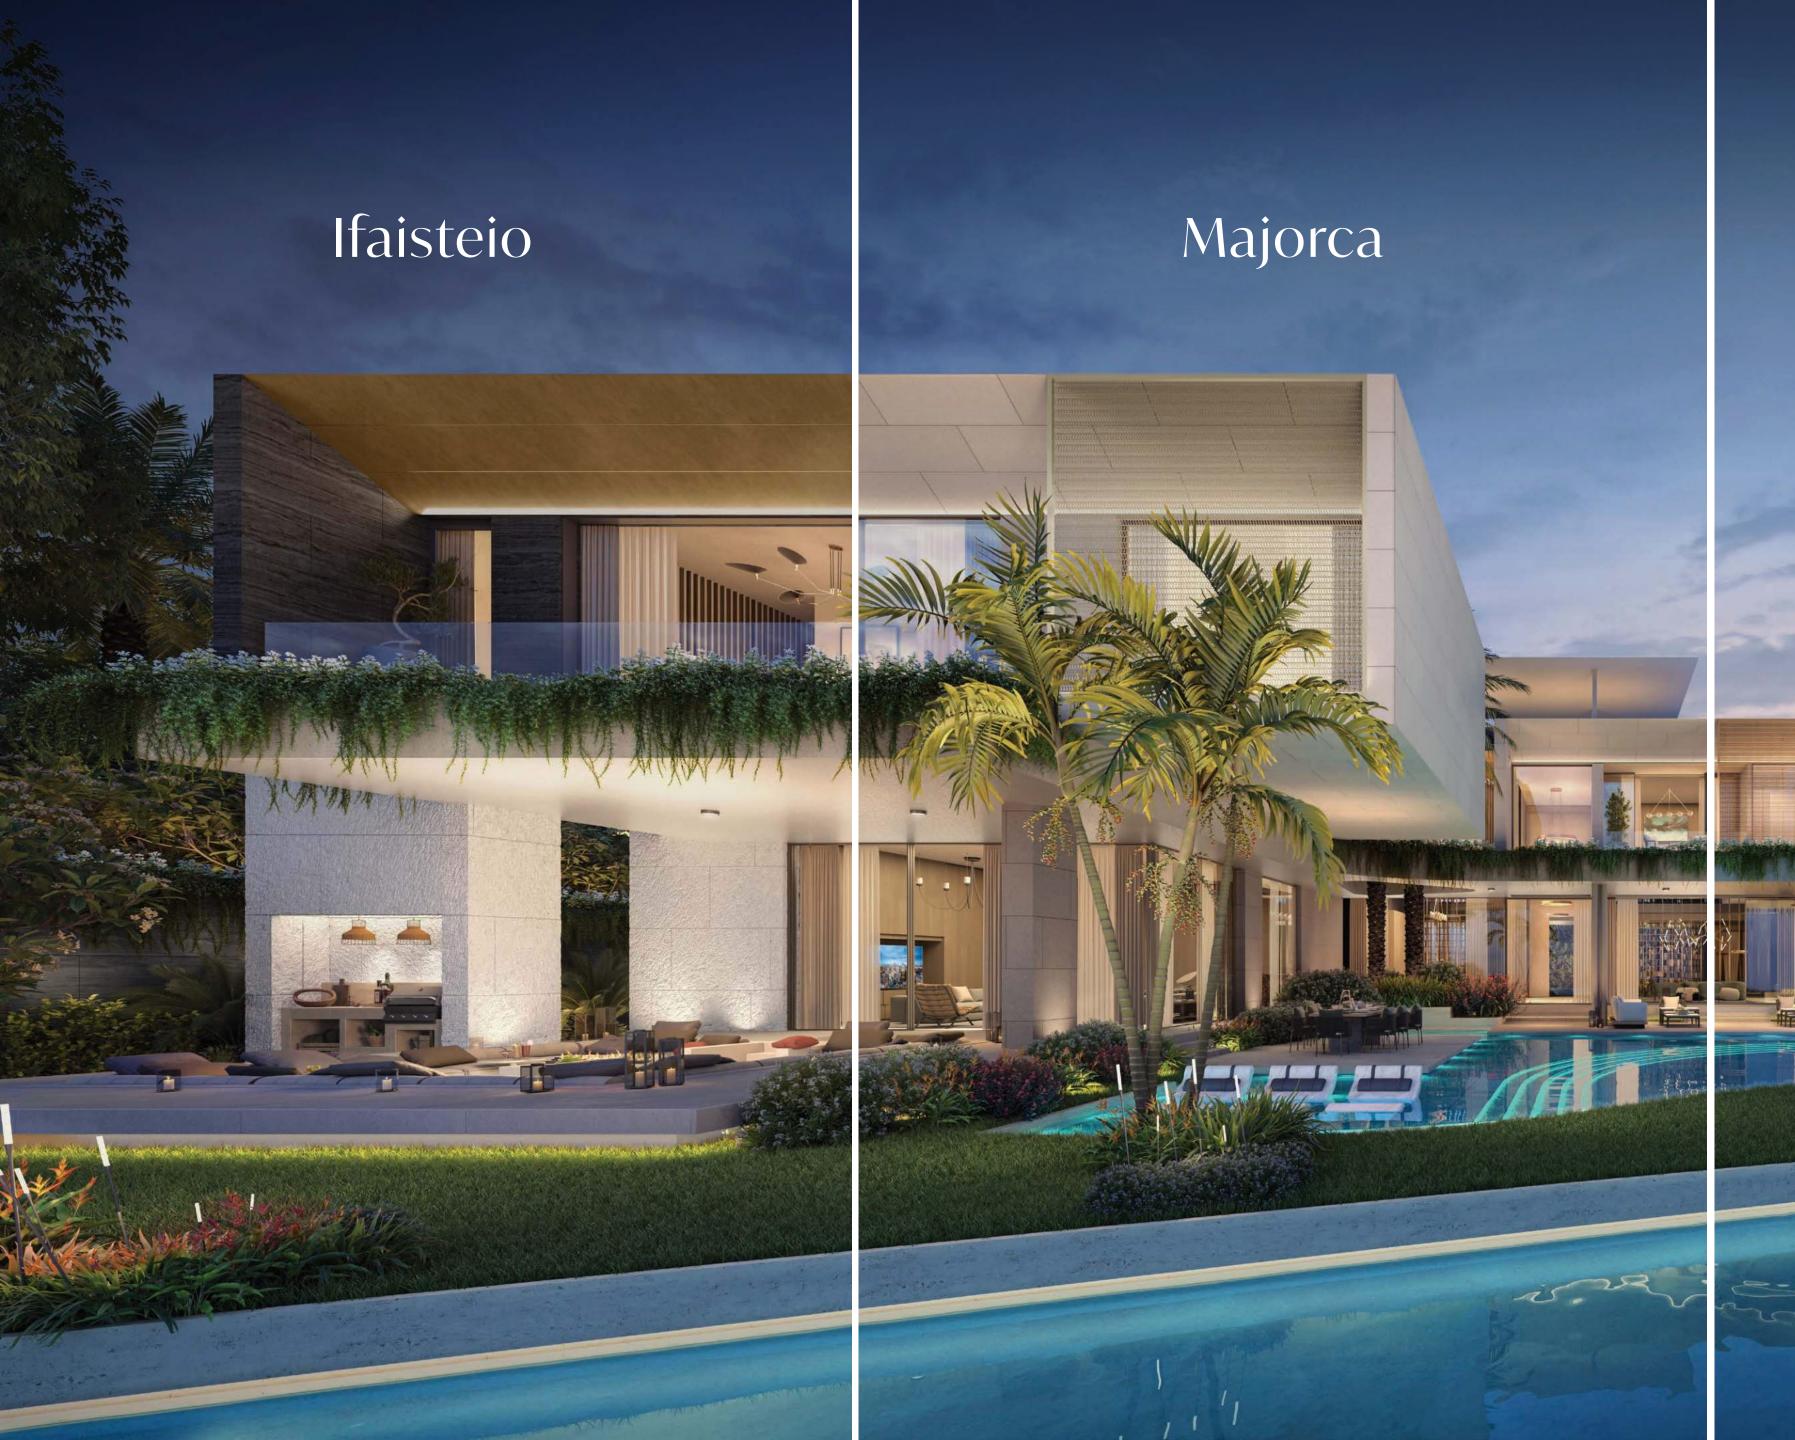

### **EXTERIOR OPTION 2** MAJORCA

A juxtaposition of different textures that blend in seamlessly to make your home an iconic and bespoke estate that invites your guests indoors to discover this hidden gem.

### EXTERIOR OPTION 3 IFAISTEIO

The use of warm and textured materials gives your estate an allure and state of grandeur that elevates your home to make it your own.

ACCENT METAL