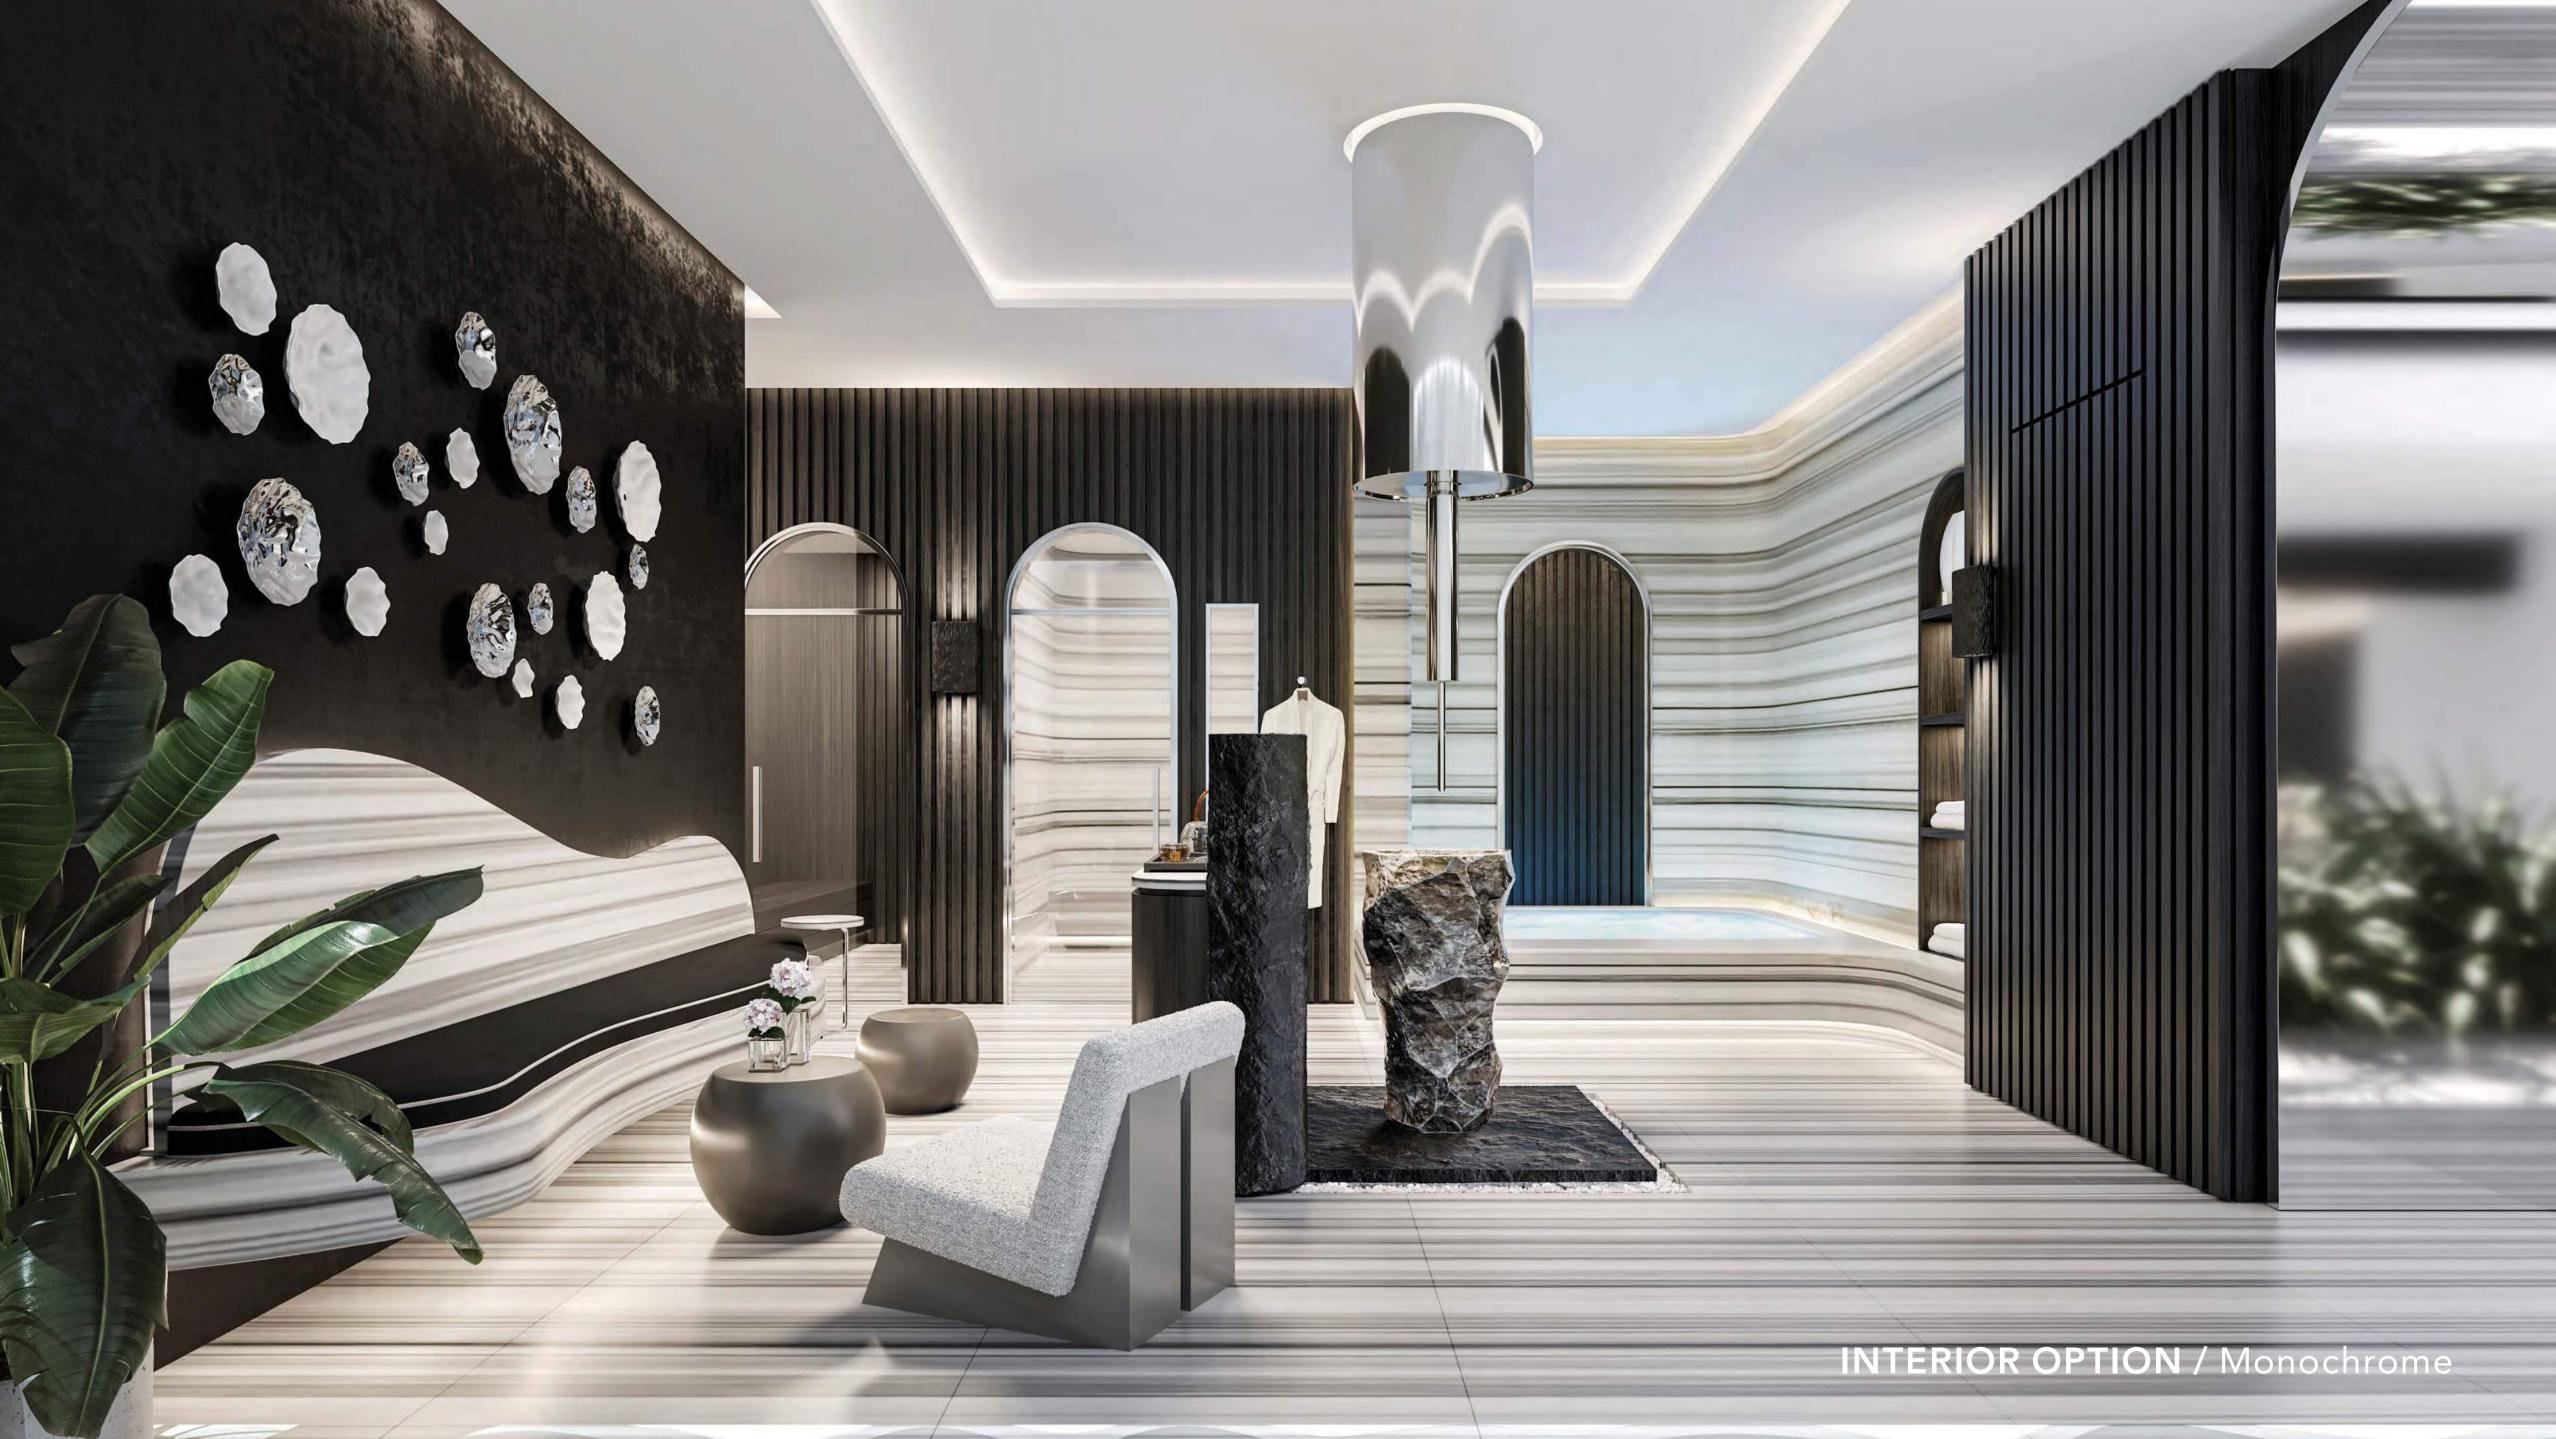

#### **EDGE ESTATES | INTERIOR OPTION 1**

### Monochrome

1. Living Room Parquet Flooring

2. Accent Metal

3. Accent Joinery

4. Accent Joinery 2

5. Master Bathroom Marble

6. General Floor

7. Joinery Veneer

# INTERIOR OPTION / Monochrome