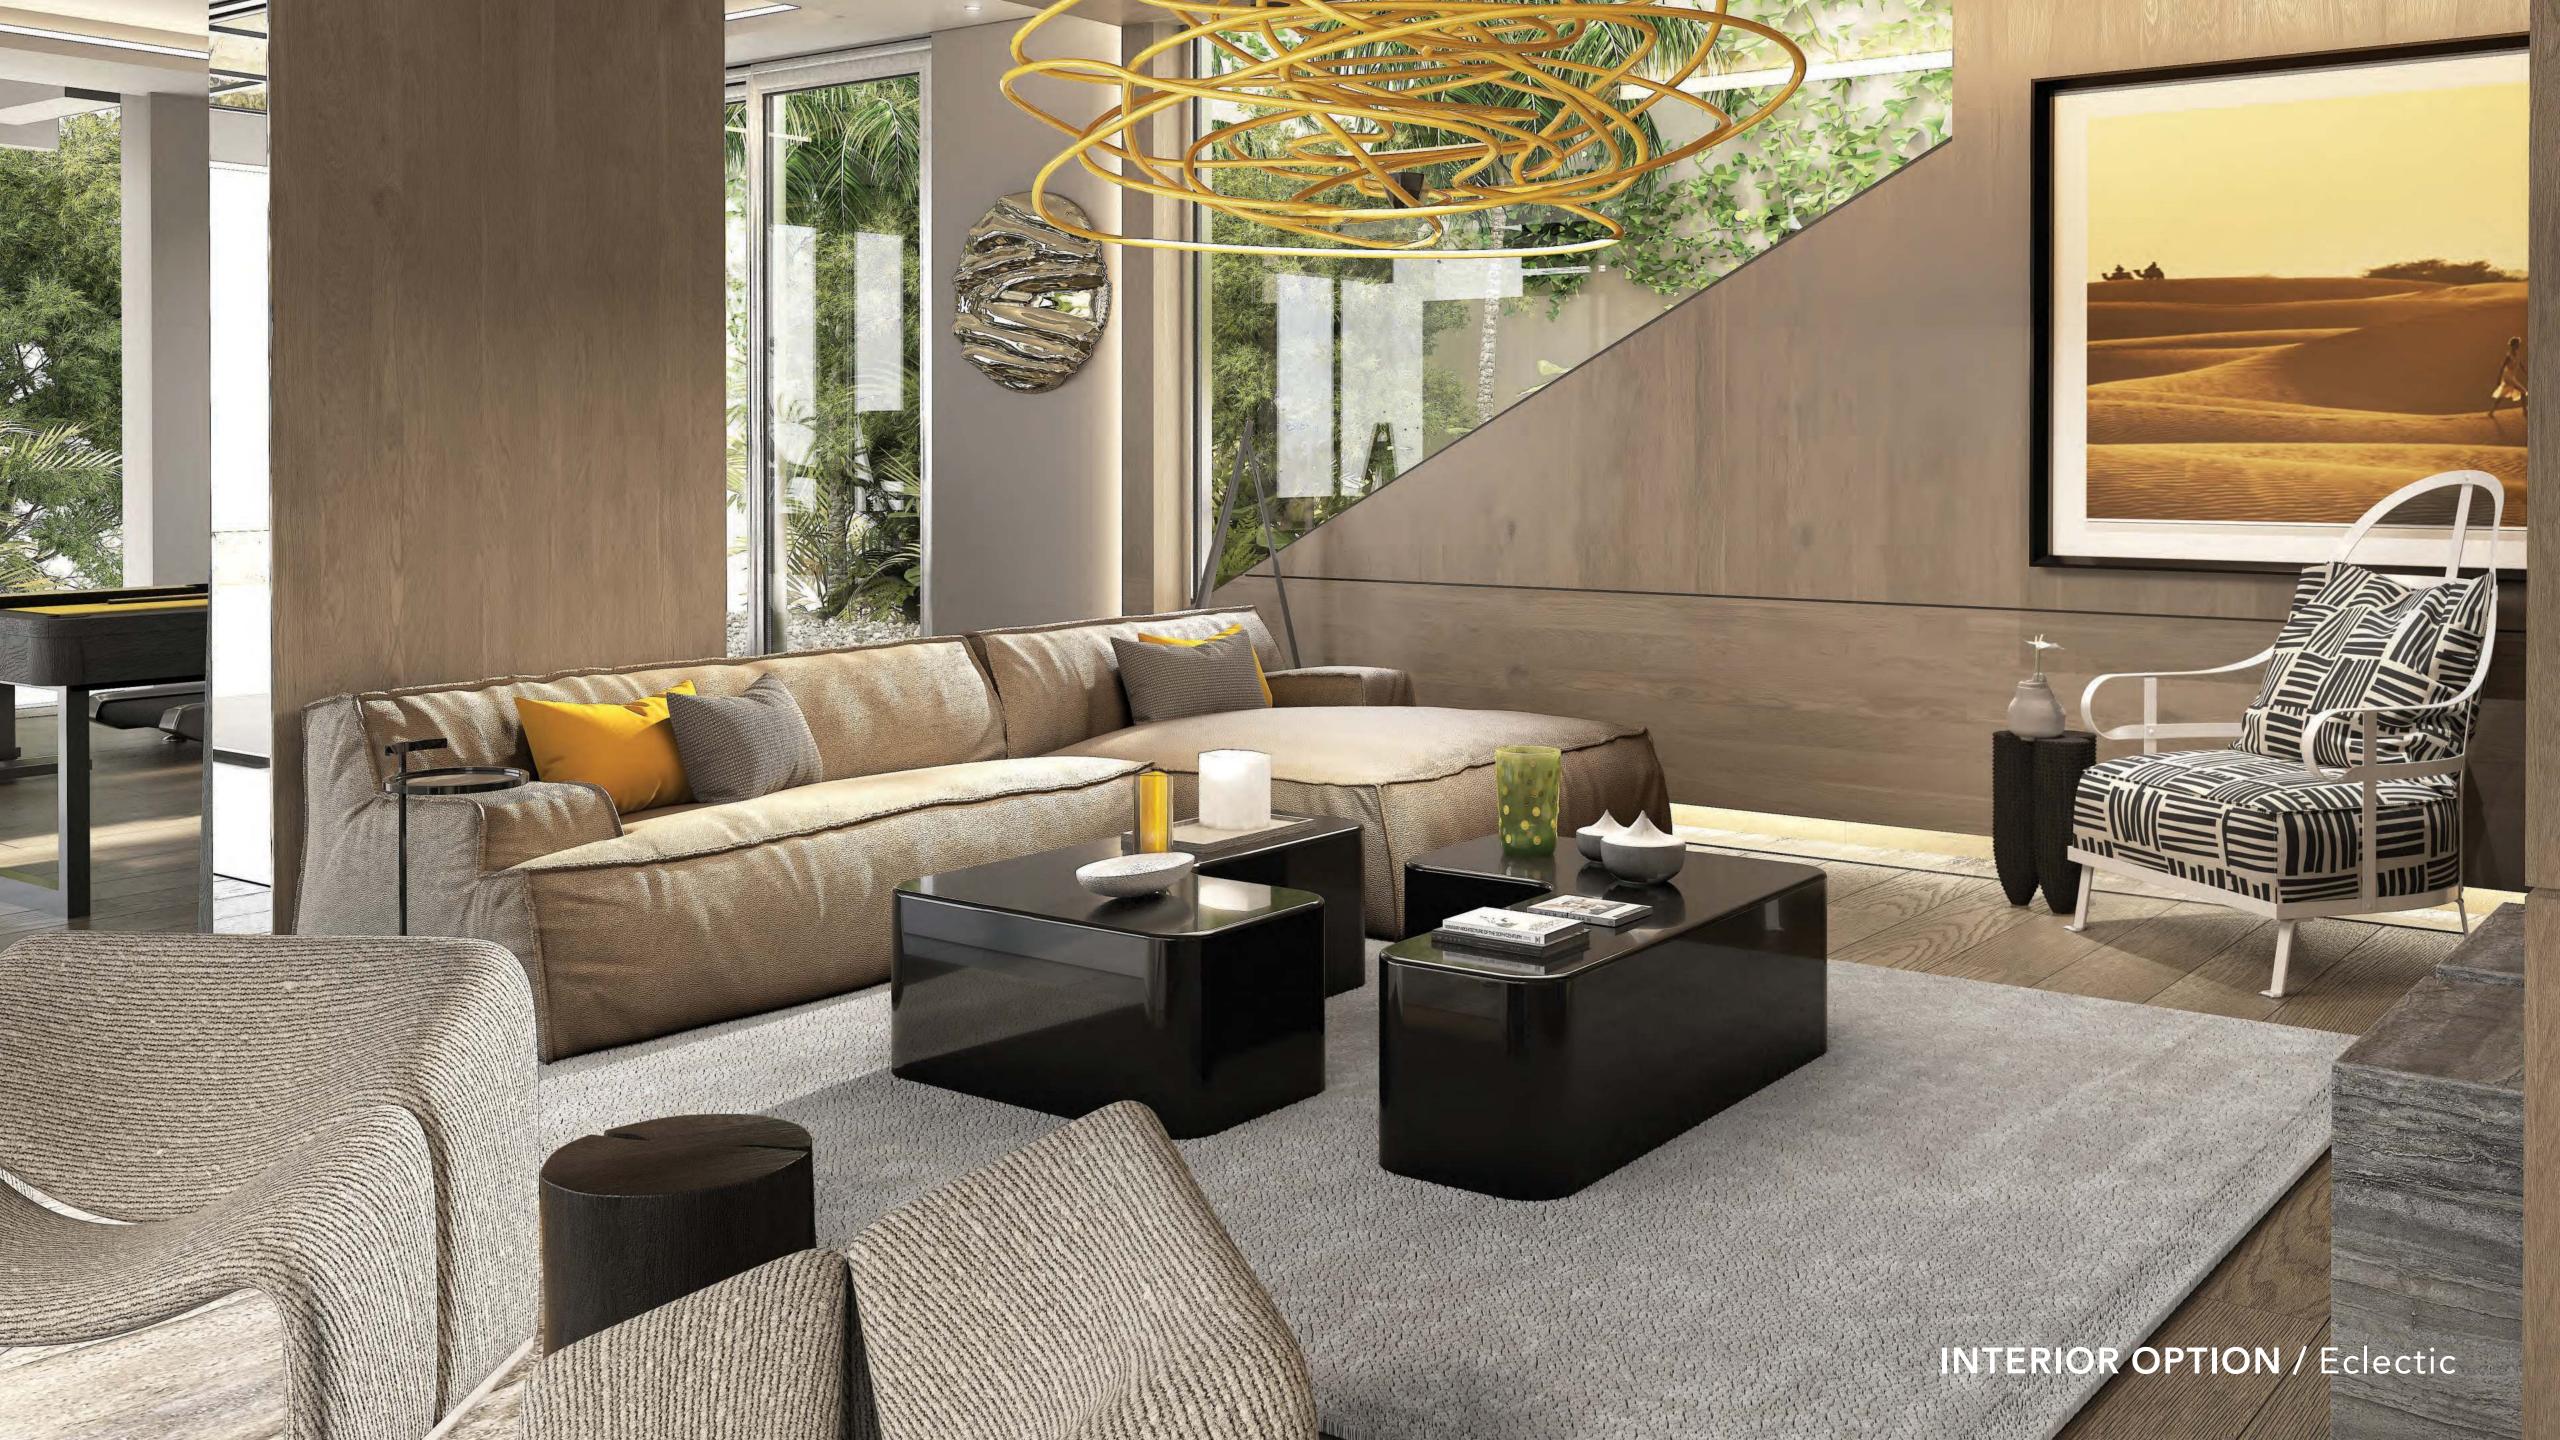

#### SHORE ESTATES | INTERIOR OPTION 1

## Eclectic

- **1** . Parquet Flooring
  - 2. Accent Metal
- 3. Accent Joinery
- 4. Accent Joinery 2
- 5. Master Bathroom Marble
  - 6. General Floor
  - 7. Show Kitchen Stone
    - 8. Joinery Veneer
      - 9. Spa Marble
    - **10**. Joinery Metal

**INTERIOR OPTION / Eclectic** 

**INTERIOR OPTION /** Serenity

#### INTERIOR OPTION / Ecle

.....

00

**INTERIOR OPTION /** Serenity

SHORE ESTATES

FLOOR PLANS