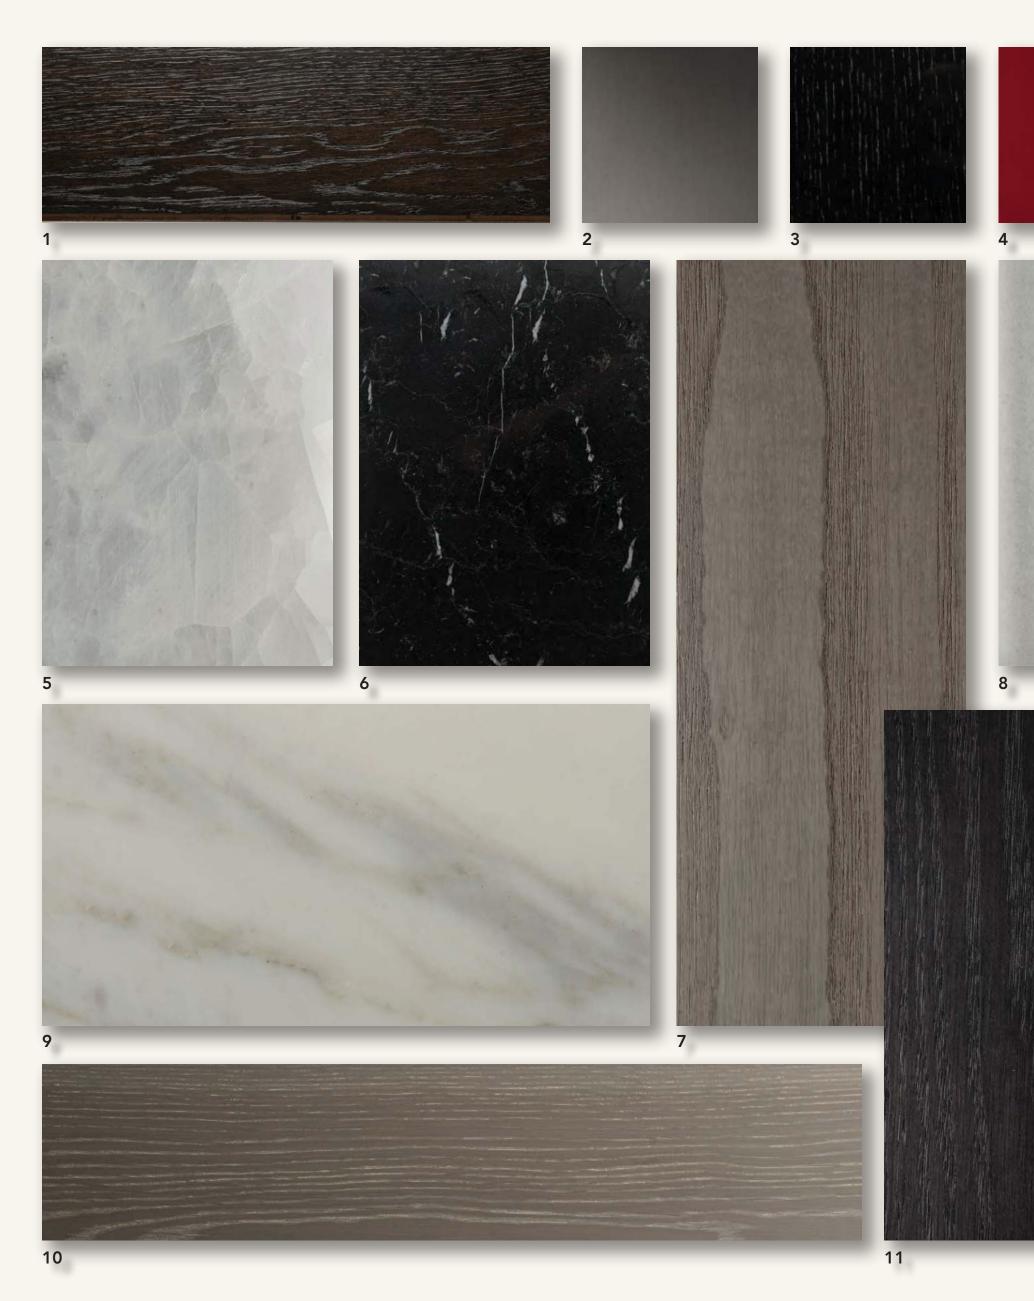

### Monochrome

1. Living Room Parquet Flooring

2. Accent Metal

3. Accent Joinery

4. Accent Joinery 2

5. Master Bathroom Marble

6. General Floor

7. Joinery Veneer

8. Spa Marble

9. Show Kitchen Stone

10. Bedroom Parquet Flooring

**11**. Kitchen Shutters Veneer

12. Joinery Metal