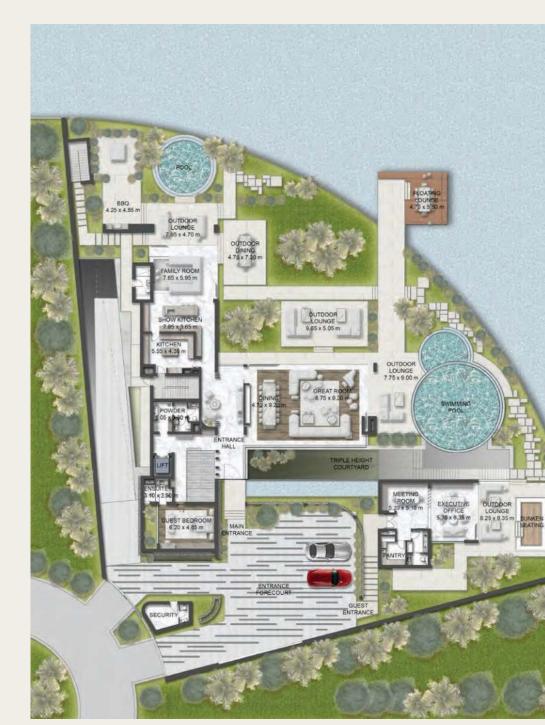

#### **GROUND FLOOR**

552.22 sqm / 5,944 sqft

| Total Area        | 2,807 sqm / 30,213 sqft |
|-------------------|-------------------------|
| Garage            | 492 sqm / 5,300 sqft    |
| Balcony / Terrace | 28 sqm / 300 sqft       |
| Internal Area     | 2,287 sqm / 24,612 sqft |
|                   |                         |

#### CUSTOMIZATIONS ground floor

#### EXECUTIVE OFFICE

A fully equipped office suite to facilitate the ultimate work-from-home experience.

#### GUEST HOUSE

A separate hotel-style suite for guests who value their privacy.

#### PRIVATE LOUNGE

Entertain in style in a private lounge designed for intimate gatherings.

#### FITNESS HUB

Nurture your body and soul in a self-contained home gym complete with yoga studio.