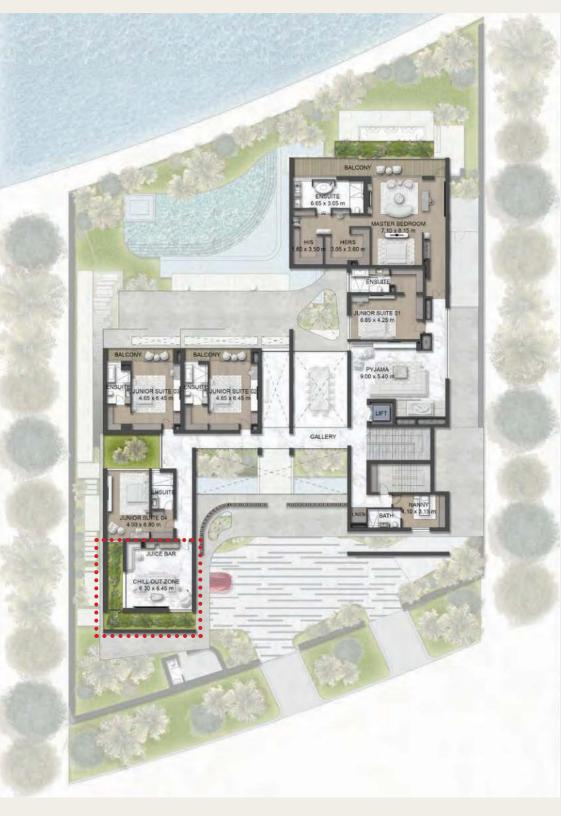

#### CHILLOUT ZONE

A generous self-contained space dedicated for relaxing and intimate gatherings with friends and family, chilling in front of the TV.

LAN ISLA

#### CHILLOUT ZONE

A generous self-contained space dedicated for relaxing and intimate gatherings with friends and family, chilling in front of the TV.