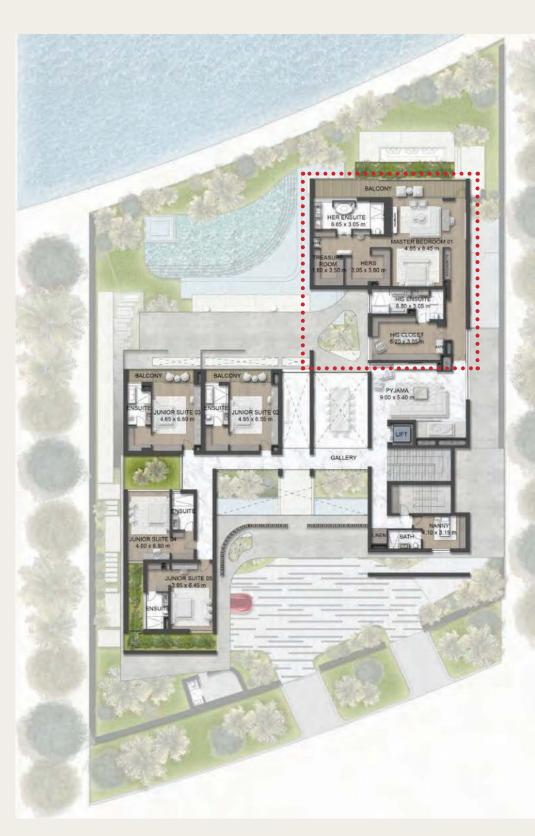

#### MEGA MASTER

Luxury living at its finest beckons with an ultra-spacious master suite that opens out onto a terrace overlooking the Lagoon and superb views.

#### SUPER MASTER

Opt for this suite with an ample walk-in closet, and get dressed in style everyday. With its own bathroom, this is the perfect place for a private beauty retreat.

#### DOUBLE MASTER

A generously sized master suite comprising a bedroom with many features such as a freestanding bathtub, his and hers walk-in closets and much more.