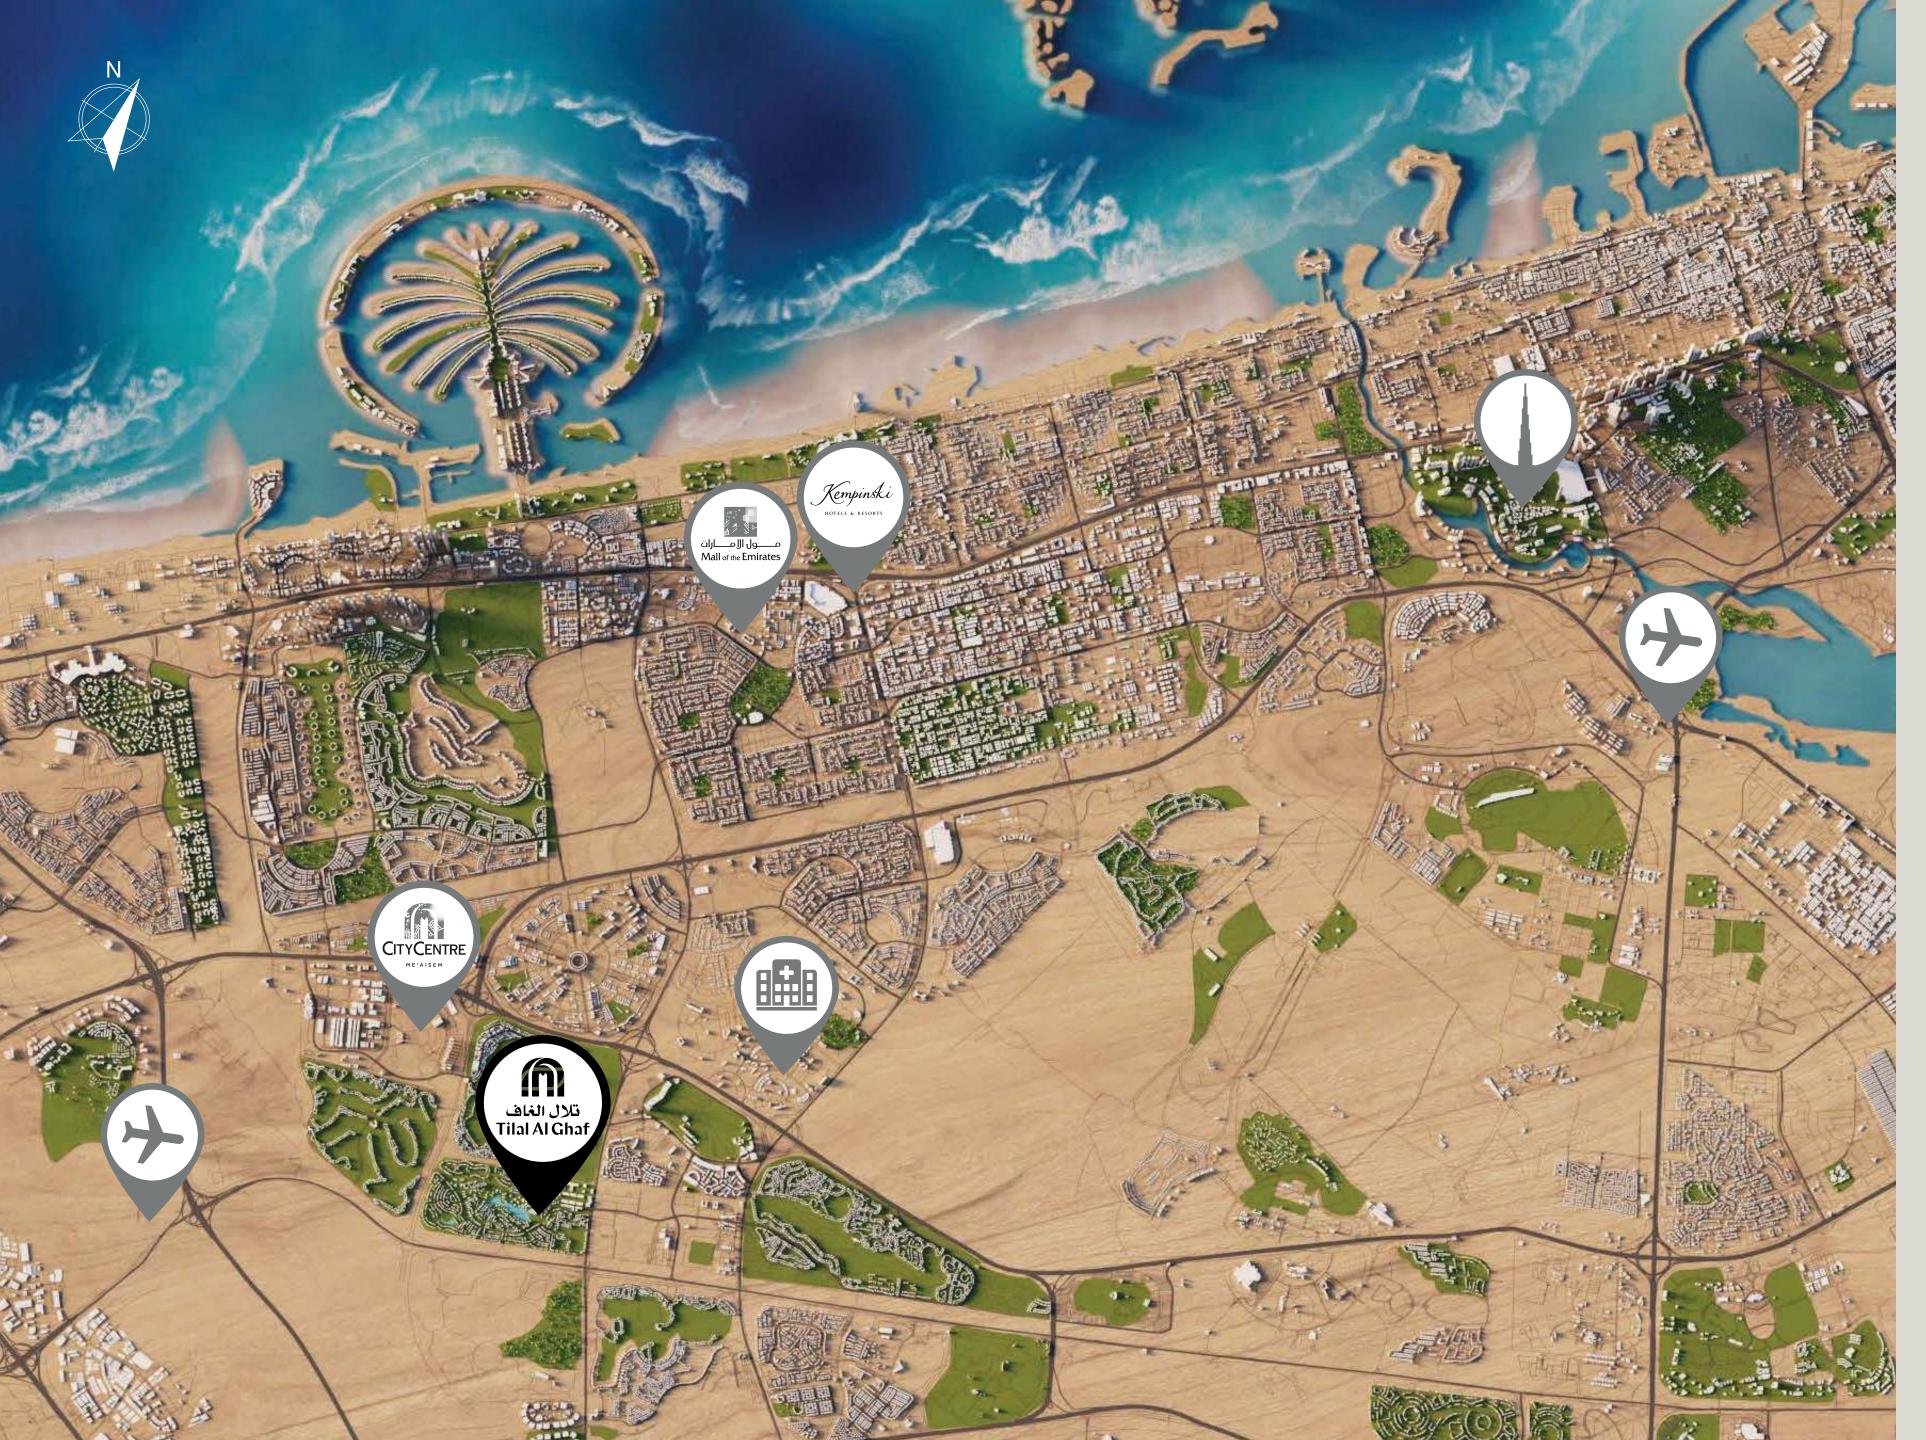

> 29 MINS DUBAI INTERNATIONAL AIRPORT

25 MINS AL MAKTOUM INTERNATIONAL AIRPORT

15 MINS MALL OF THE EMIRATES

20 MINS downtown dubai

10 MINS CITYCENTRE ME'AISEM

> 15 MINS KEMPINSKI HOTEL

10 MINS MEDICLINIC PARKVIEW HOSPITAL