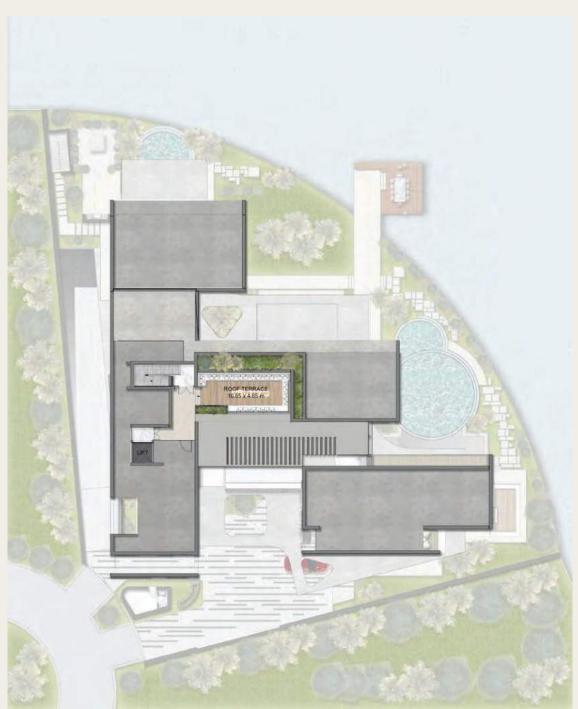

chen Stone
    - 8. Joinery Veneer
      - 9. Spa Marble
    - **10**. Joinery Metal







**INTERIOR OPTION / Vintage Glamour** 





# INTERIOR OPTION / Monochrome







#### INTERIOR OPTION / Monochrome













**INTERIOR OPTION /** Vintage Glamour

T





EDGE ESTATES

## FLOOR PLANS







#### EDGE FLOOR PLAN 8 bedroom

#### BASEMENT

#### 1,485 sqm / 15,989 sqft



#### **GROUND FLOOR**

552.22 sqm / 5,944 sqft





| Total Area        | 2,807 sqm / 30,213 sqft |
|-------------------|-------------------------|
| Garage            | 492 sqm / 5,300 sqft    |
| Balcony / Terrace | 28 sqm / 300 sqft       |
| Internal Area     | 2,287 sqm / 24,612 sqft |
|                   |                         |

#### FIRST FLOOR

#### 736 sqm / 7,923 sqft



#### ROOF

33 sqm / 357 sqft







#### EDGE FLOOR PLAN 8 bedroom - extended living

#### BASEMENT

#### 1,485 sqm / 15,989 sqft



#### **GROUND FLOOR**

601.03 sqm / 6,469 sqft





| Total Area        | 2,856 sqm / 30,738 sqft |
|-------------------|-------------------------|
| Garage            | 492 sqm / 5,300 sqft    |
| Balcony / Terrace | 28 sqm / 300 sqft       |
| Internal Area     | 2,335 sqm / 25,138 sqft |
|                   |                         |

#### FIRST FLOOR

#### 736 sqm / 7,923 sqft



#### ROOF

33 sqm / 357 sqft









#### CUSTOMIZATIONS ground floor

#### EXECUTIVE OFFICE



A fully equipped office suite to facilitate the ultimate work-from-home experience.

#### GUEST HOUSE



A separate hotel-style suite for guests who value their privacy.



#### PRIVATE LOUNGE



Entertain in sty