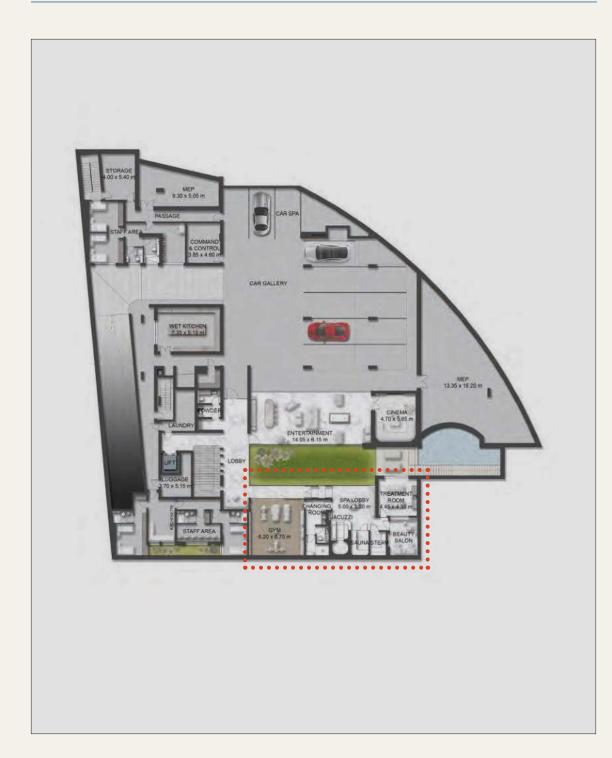

plete with yoga studio.



#### CUSTOMIZATIONS FIRST FLOOR

#### MEGA MASTER



Luxury living at its finest beckons with an ultra-spacious master suite that opens out onto a terrace overlooking the Lagoon and superb views.

#### SUPER MASTER



Opt for this suite with an ample walk-in closet, and get dressed in style everyday. With its own bathroom, this is the perfect place for a private beauty retreat.



#### DOUBLE MASTER



A generously sized master suite comprising a bedroom with many features such as a freestanding bathtub, his and hers walk-in closets and much more.

#### CHILLOUT ZONE



A generous self-contained space dedicated for relaxing and intimate gatherings with friends and family, chilling in front of the TV.

LAN ISLA



#### CUSTOMIZATIONS BASEMENT

#### SOLUS RETREAT





An elegant entertainment zone with a private cinema suite.





# SHORE Estates







#### Uluwato

\_

1200





SHORE / Exterior









17 1 1

0

J













#### SHORE ESTATES

### TAILORED INTERIORS

Choose between two distinctive interior designs with finishes that are as unique as you.





#### JAI NDS



#### SHORE ESTATES | INTERIOR OPTION 1

## Eclectic

- **1** . Parquet Flooring
  - 2. Accent Metal
- 3. Accent Joinery
- 4. Accent Joinery 2
- 5. Master Bathroom Marble
  - 6. General Floor
  - 7. Show Kitchen Stone
    - 8. Joinery Veneer
      - 9. Spa Marble
    - **10**. Joinery Metal





11

#### SHORE ESTATES | INTERIOR OPTION 2

# Serenity

1. Parquet Flooring 2. Accent Metal 3. Accent Joinery 4. Accent Joinery 2 5. Master Bathroom Marble 6. General Floor 7. Sho