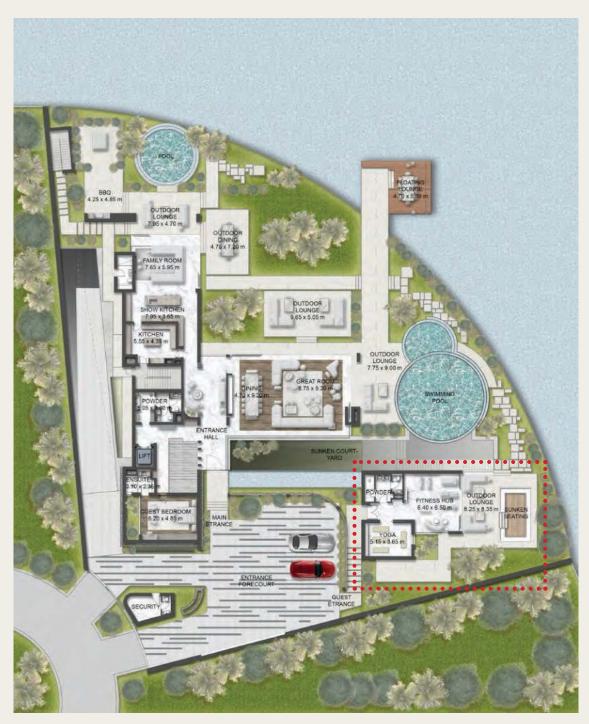

#### CUSTOMIZATIONS ground floor

#### EXECUTIVE OFFICE

A fully equipped office suite to facilitate the ultimate work-from-home experience.

#### GUEST HOUSE

A separate hotel-style suite for guests who value their privacy.

#### PRIVATE LOUNGE

Entertain in style in a private lounge designed for intimate gatherings.

#### FITNESS HUB

Nurture your body and soul in a self-contained home gym complete with yoga studio.