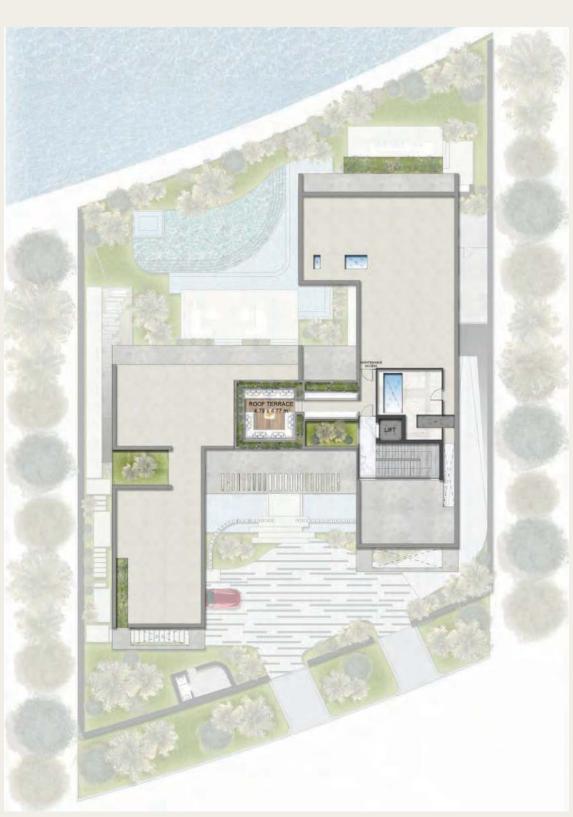

## FLOOR PLANS

#### EDGE FLOOR PLAN 8 bedroom

#### BASEMENT

#### 1,485 sqm / 15,989 sqft

#### **GROUND FLOOR**

552.22 sqm / 5,944 sqft

| Total Area        | 2,807 sqm / 30,213 sqft |
|-------------------|-------------------------|
| Garage            | 492 sqm / 5,300 sqft    |
| Balcony / Terrace | 28 sqm / 300 sqft       |
| Internal Area     | 2,287 sqm / 24,612 sqft |
|                   |                         |

#### FIRST FLOOR

#### 736 sqm / 7,923 sqft

#### ROOF

33 sqm / 357 sqft