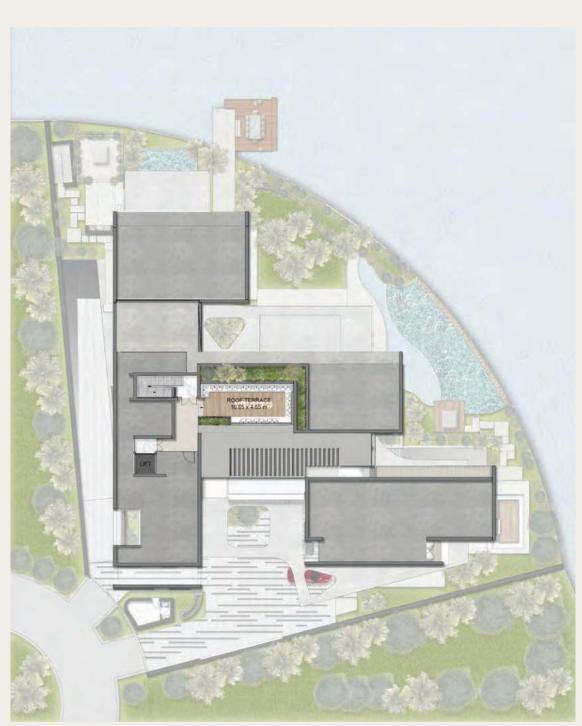

-------|
| Garage            | 492 sqm / 5,300 sqft    |
| Balcony / Terrace | 28 sqm / 300 sqft       |
| Internal Area     | 2,287 sqm / 24,612 sqft |
|                   |                         |

#### FIRST FLOOR

#### 736 sqm / 7,923 sqft



#### ROOF

33 sqm / 357 sqft







#### EDGE FLOOR PLAN 8 bedroom - extended living

#### BASEMENT

#### 1,485 sqm / 15,989 sqft



#### **GROUND FLOOR**

601.03 sqm / 6,469 sqft





| Total Area        | 2,856 sqm / 30,738 sqft |
|-------------------|-------------------------|
| Garage            | 492 sqm / 5,300 sqft    |
| Balcony / Terrace | 28 sqm / 300 sqft       |
| Internal Area     | 2,335 sqm / 25,138 sqft |
|                   |                         |

#### FIRST FLOOR

#### 736 sqm / 7,923 sqft



#### ROOF

33 sqm / 357 sqft









#### CUSTOMIZATIONS ground floor

#### EXECUTIVE OFFICE



A fully equipped office suite to facilitate the ultimate work-from-home experience.

#### GUEST HOUSE



A separate hotel-style suite for guests who value their privacy.



#### PRIVATE LOUNGE



Entertain in style in a private lounge designed for intimate gatherings.

#### FITNESS HUB



Nurture your body and soul in a self-contained home gym complete with yoga studio.



#### CUSTOMIZATIONS FIRST FLOOR

#### MEGA MASTER



Luxury living at its finest beckons with an ultra-spacious master suite that opens out onto a terrace overlooking the Lagoon and superb views.

#### SUPER MASTER



Opt for this suite with an ample walk-in closet, and get dressed in style everyday. With its own bathroom, this is the perfect place for a