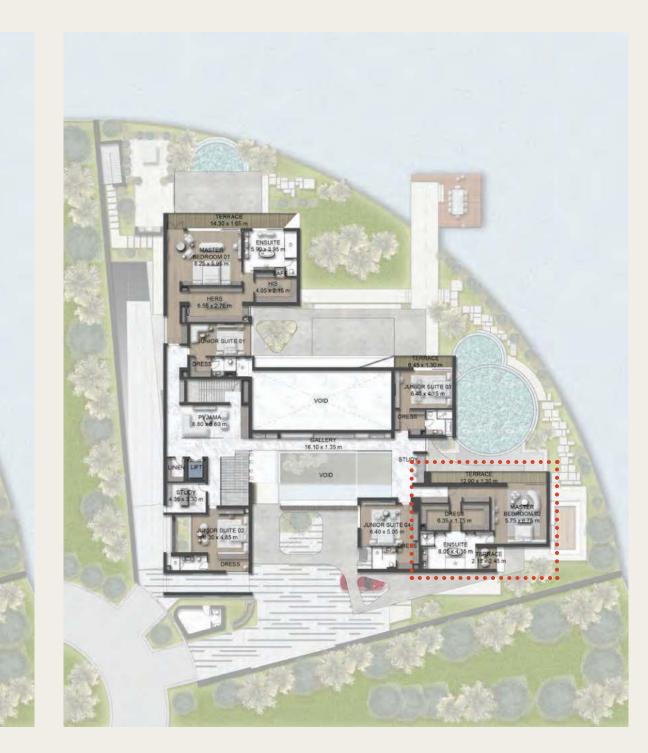

#### CUSTOMIZATIONS FIRST FLOOR

#### MEGA MASTER

Luxury living at its finest beckons with an ultra-spacious master suite that opens out onto a terrace overlooking the Lagoon and superb views.

#### SUPER MASTER

Opt for this suite with an ample walk-in closet, and get dressed in style everyday. With its own bathroom, this is the perfect place for a private beauty retreat.

#### DOUBLE MASTER

A generously sized master suite comprising a bedroom with many features such as a freestanding bathtub, his and hers walk-in closets and much more.