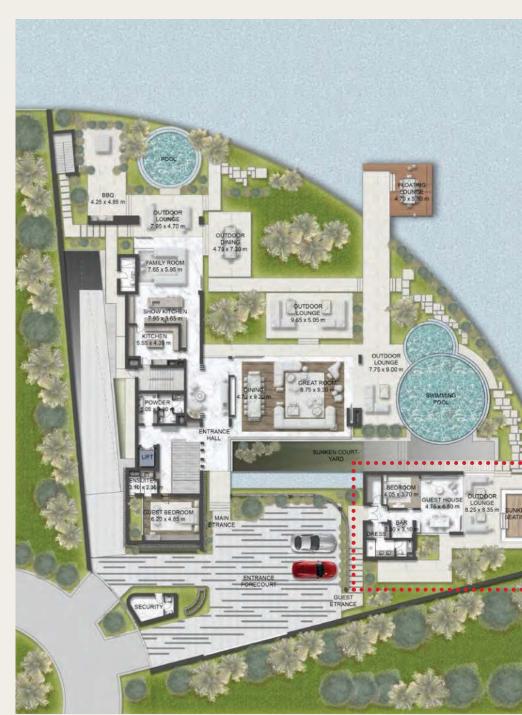

#### CUSTOMIZATIONS ground floor

#### GUEST HOUSE

A separate hotel-style suite for guests who value their privacy.