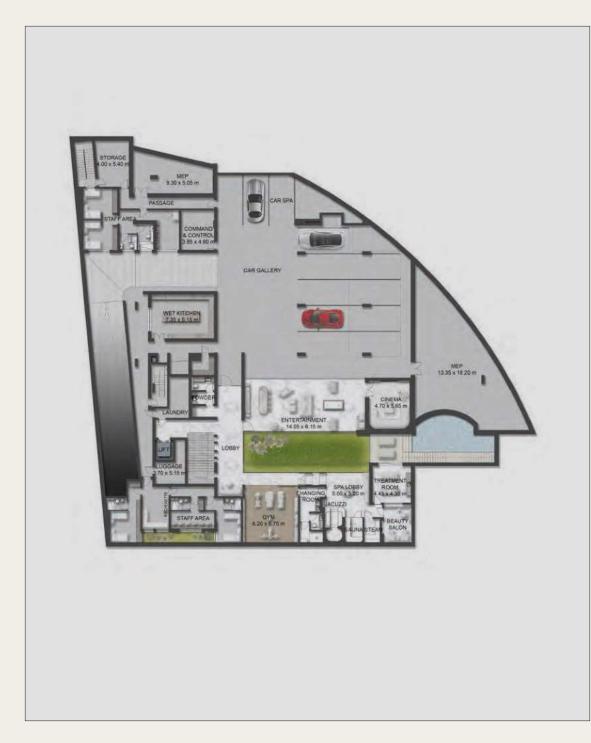

#### BASEMENT

#### 1,485 sqm / 15,989 sqft

#### CUSTOMIZATIONS BASEMENT

#### SOLUS RETREAT

An elegant entertainment zone with a private cinema suite.