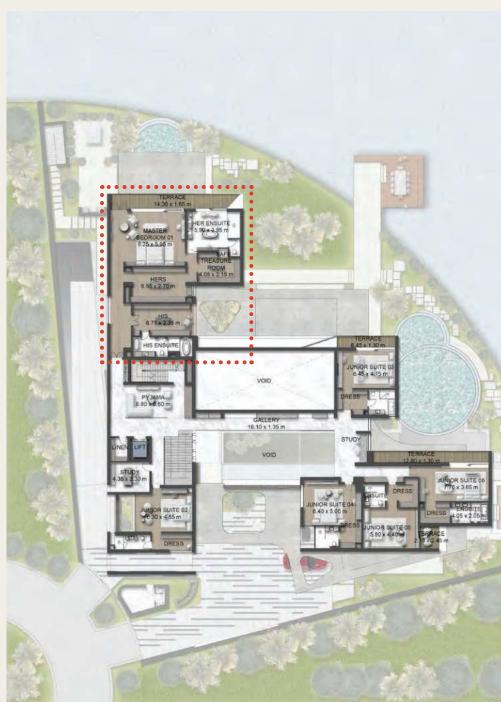

#### CUSTOMIZATIONS FIRST FLOOR

#### MEGA MASTER

Luxury living at its finest beckons with an ultra-spacious master suite that opens out onto a terrace overlooking the Lagoon and superb views.

#### SUPER MASTER

Opt for this suite with an ample walk-in closet, and get dressed in style everyday. With its own bathroom, this is the perfect place for a private beauty retreat.

#### DOUBLE MASTER

A generously sized master suite comprising a bedroom with many features such as a freestanding bathtub, his and hers walk-in closets and much more.