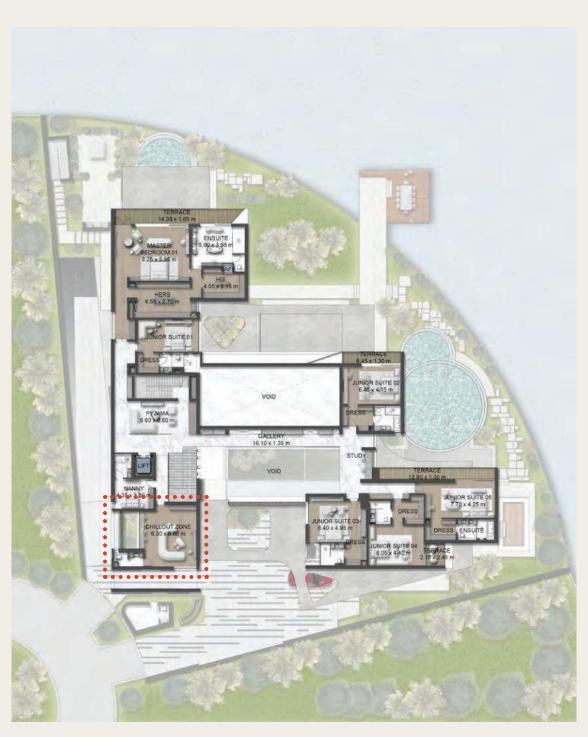

#### CHILLOUT ZONE

A generous self-contained space dedicated for relaxing and intimate gatherings with friends and family, chilling in front of the TV.

LAN ISLA