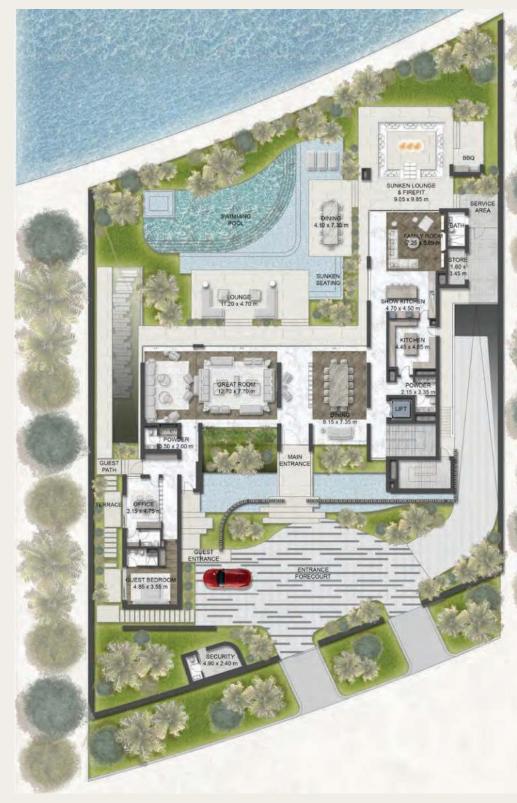

#### **GROUND FLOOR**

552.22 sqm / 5,944 sqft

| Total Area        | 2,807 sqm / 30,213 sqft |
|-------------------|-------------------------|
| Garage            | 492 sqm / 5,300 sqft    |
| Balcony / Terrace | 28 sqm / 300 sqft       |
| Internal Area     | 2,287 sqm / 24,612 sqft |
|                   |                         |