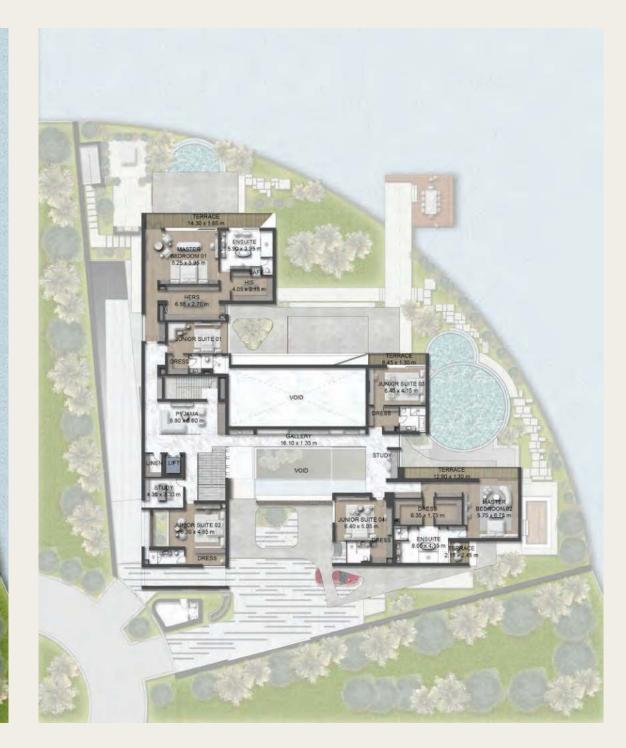

#### FIRST FLOOR

#### 736 sqm / 7,923 sqft

#### CUSTOMIZATIONS FIRST FLOOR

#### MEGA MASTER

Luxury living at its finest beckons with an ultra-spacious master suite that opens out onto a terrace overlooking the Lagoon and superb views.

#### SUPER MASTER

Opt for this suite with an ample walk-in closet, and get dressed in style everyday. With its own bathroom, this is the perfect place for a private beauty retreat.

#### DOUBLE MASTER

A generously sized master suite comprising a bedroom with many features such as a freestanding bathtub, his and hers walk-in closets and much more.

#### CHILLOUT ZONE

A generous self-contained space dedicated for relaxing and intimate gatherings with friends and family, chilling in front of the TV.

LAN ISLA