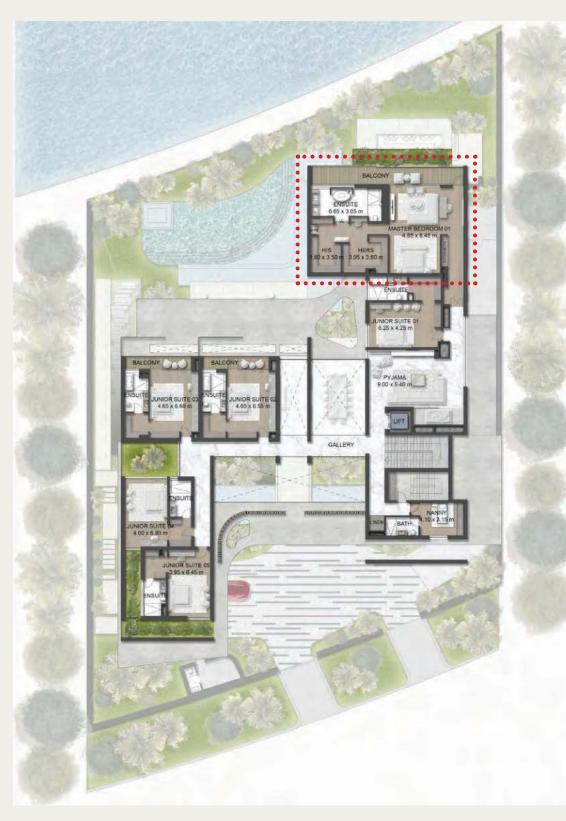

#### MEGA MASTER

Luxury living at its finest beckons with an ultra-spacious master suite that opens out onto a terrace overlooking the Lagoon and superb views.

#### SUPER MASTER

Opt for this suite with an ample walk-in closet, and get dressed in style everyday. With its own bathroom, this is the perfect place for a private beauty retreat.

#### DOUBLE MASTER

A generously sized master suite comprising a bedroom with many features such as a freestanding bathtub, his and hers walk-in closets and much more.