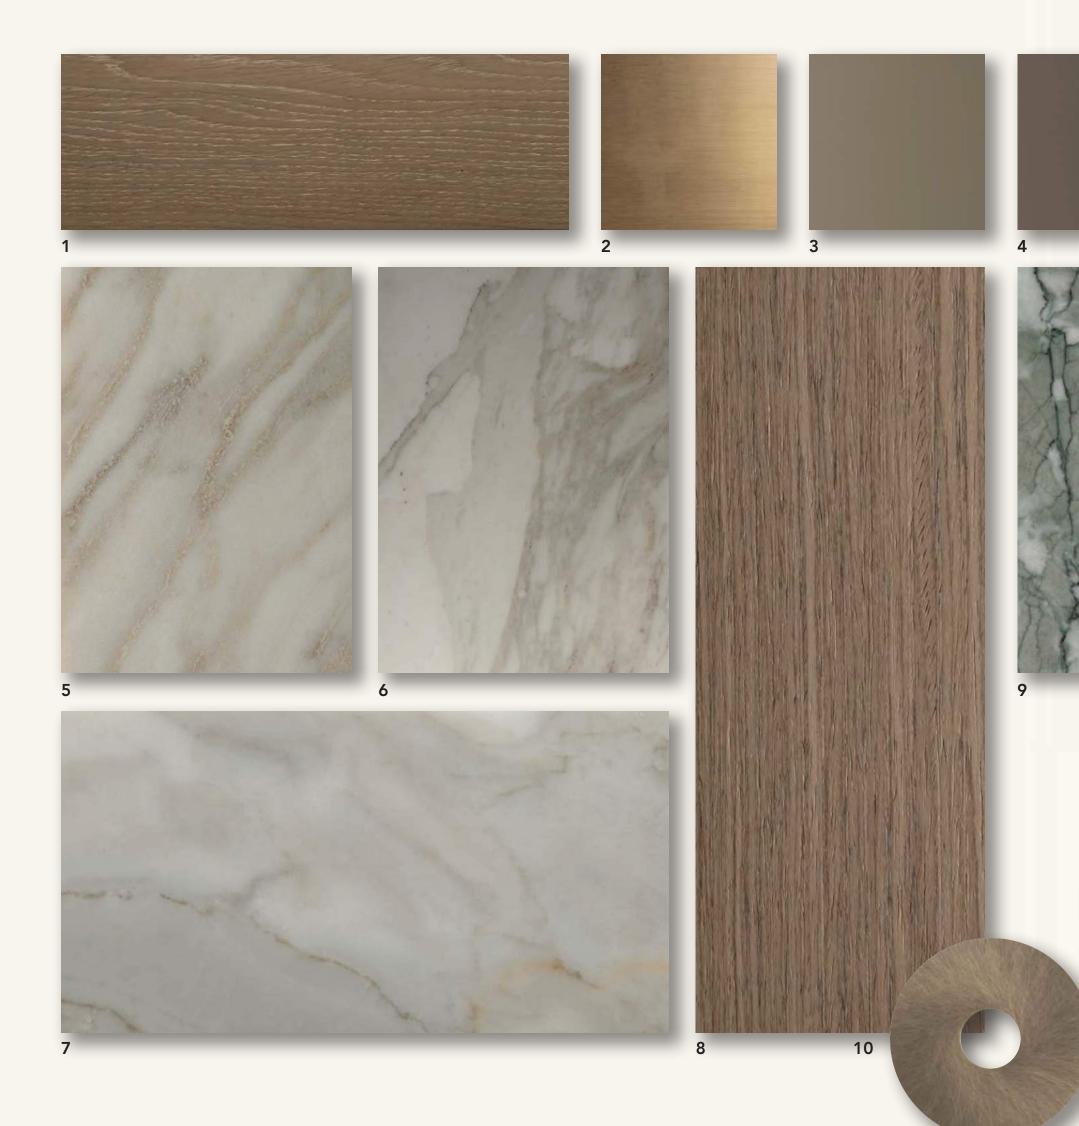

### Monochrome

1. Living Room Parquet Flooring

2. Accent Metal

3. Accent Joinery

4. Accent Joinery 2

5. Master Bathroom Marble

6. General Floor

7. Joinery Veneer

8. Spa Marble

9. Show Kitchen Stone

10. Bedroom Parquet Flooring

**11**. Kitchen Shutters Veneer

12. Joinery Metal