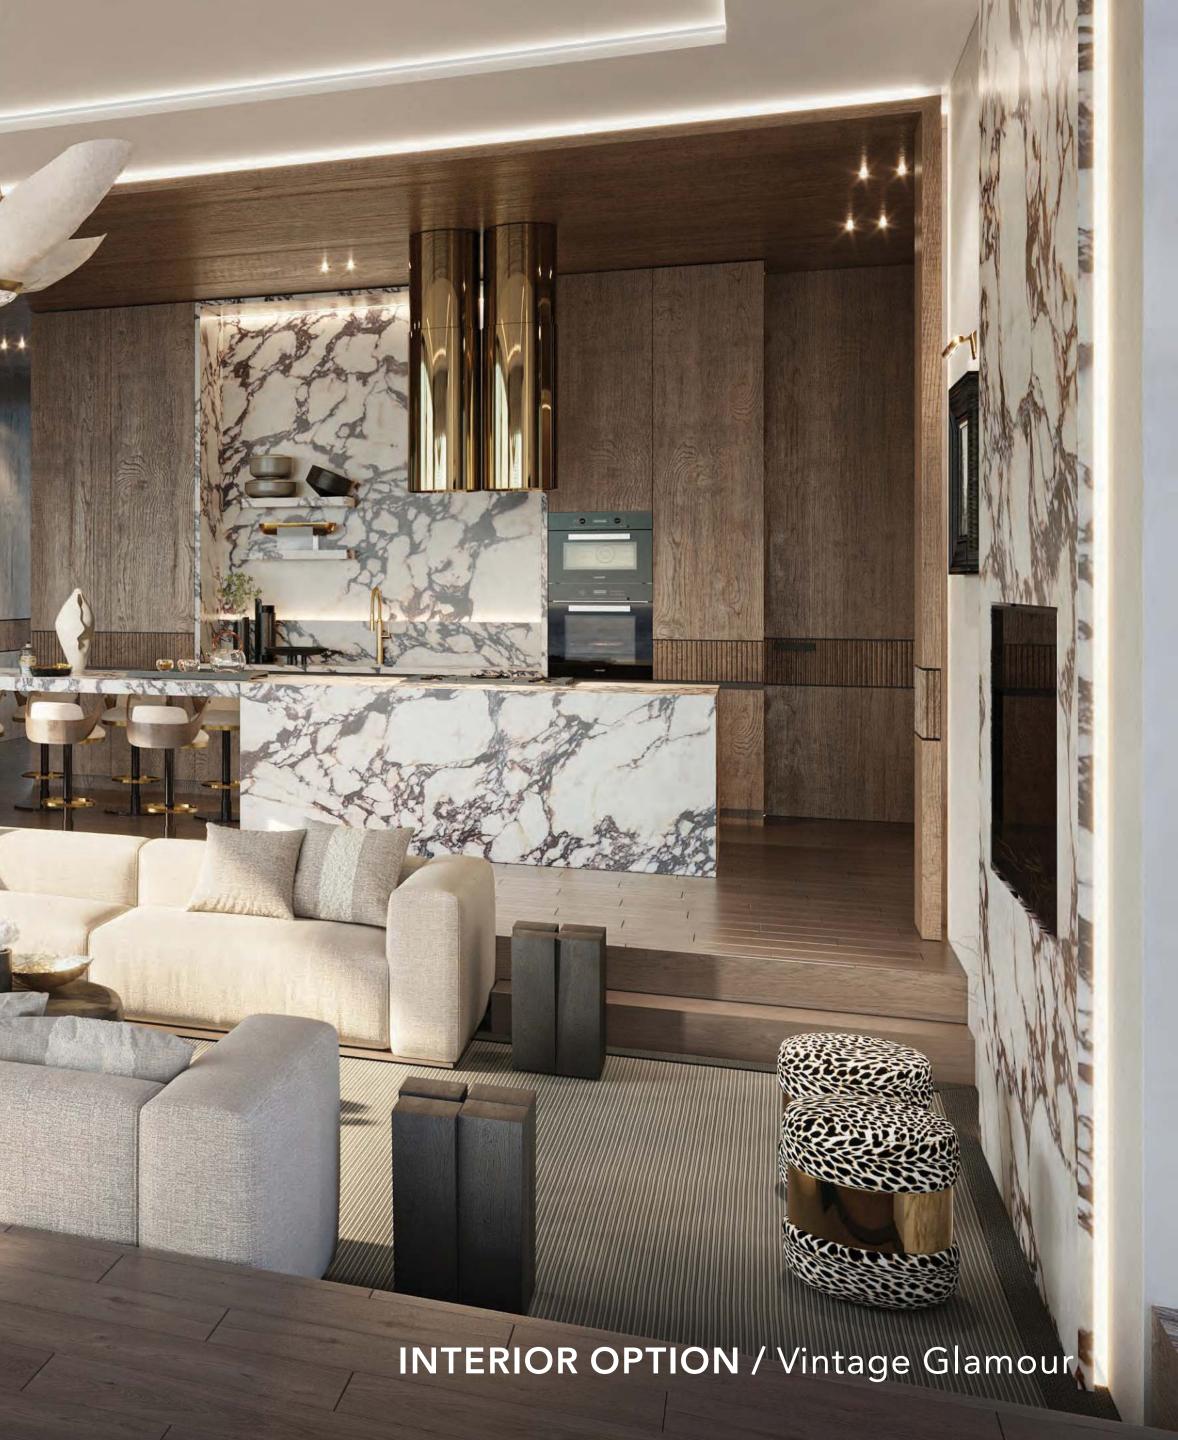

### Vintage Glamour

- 1. Parquet Flooring
  - 2. Accent Metal
- 3. Accent Joinery
- 4. Accent Joinery 2
- 5. Master Bathroom Marble
  - 6. General Floor
  - 7. Show Kitchen Stone
    - 8. Joinery Veneer
      - 9. Spa Marble
    - **10**. Joinery Metal

**INTERIOR OPTION / Vintage Glamour** 