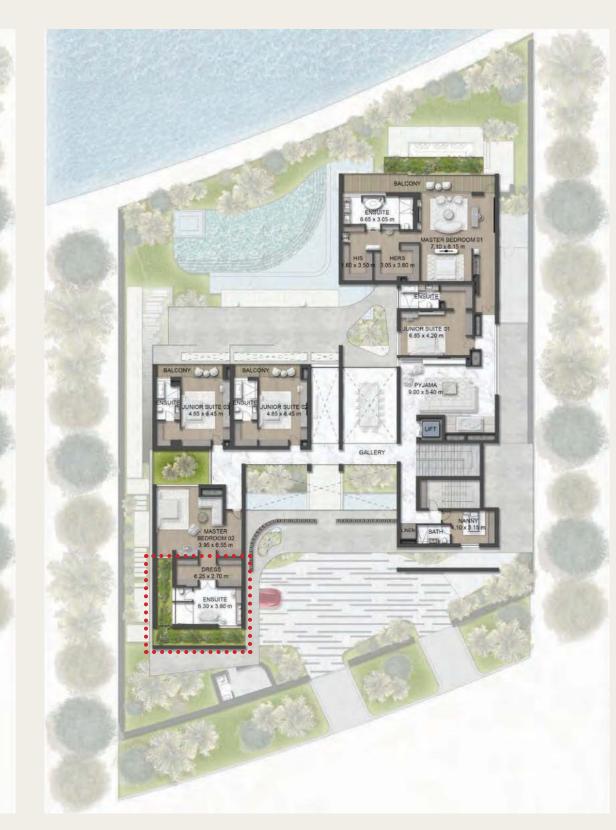

#### SUPER MASTER

Opt for this suite with an ample walk-in closet, and get dressed in style everyday. With its own bathroom, this is the perfect place for a private beauty retreat.

#### DOUBLE MASTER

A generously sized master suite comprising a bedroom with many features such as a freestanding bathtub, his and hers walk-in closets and much more.