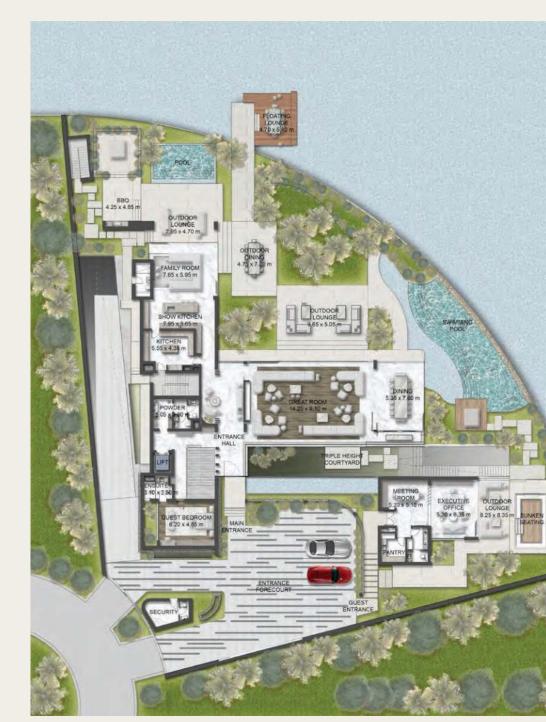

#### **GROUND FLOOR**

552.22 sqm / 5,944 sqft

| Total Area        | 2,807 sqm / 30,213 sqft |
|-------------------|-------------------------|
| Garage            | 492 sqm / 5,300 sqft    |
| Balcony / Terrace | 28 sqm / 300 sqft       |
| Internal Area     | 2,287 sqm / 24,612 sqft |
|                   |                         |

#### CUSTOMIZATIONS ground floor

#### EXECUTIVE OFFICE

A fully equipped office suite to facilitate the ultimate work-from-home experience.

#### GUEST HOUSE

A separate hotel-style suite for guests who value their privacy.

#### PRIVATE LOUNGE

Entertain in style in a private lounge designed for intimate gatherings.

#### FITNESS HUB

Nurture your body and soul in a self-contained home gym complete with yoga studio.