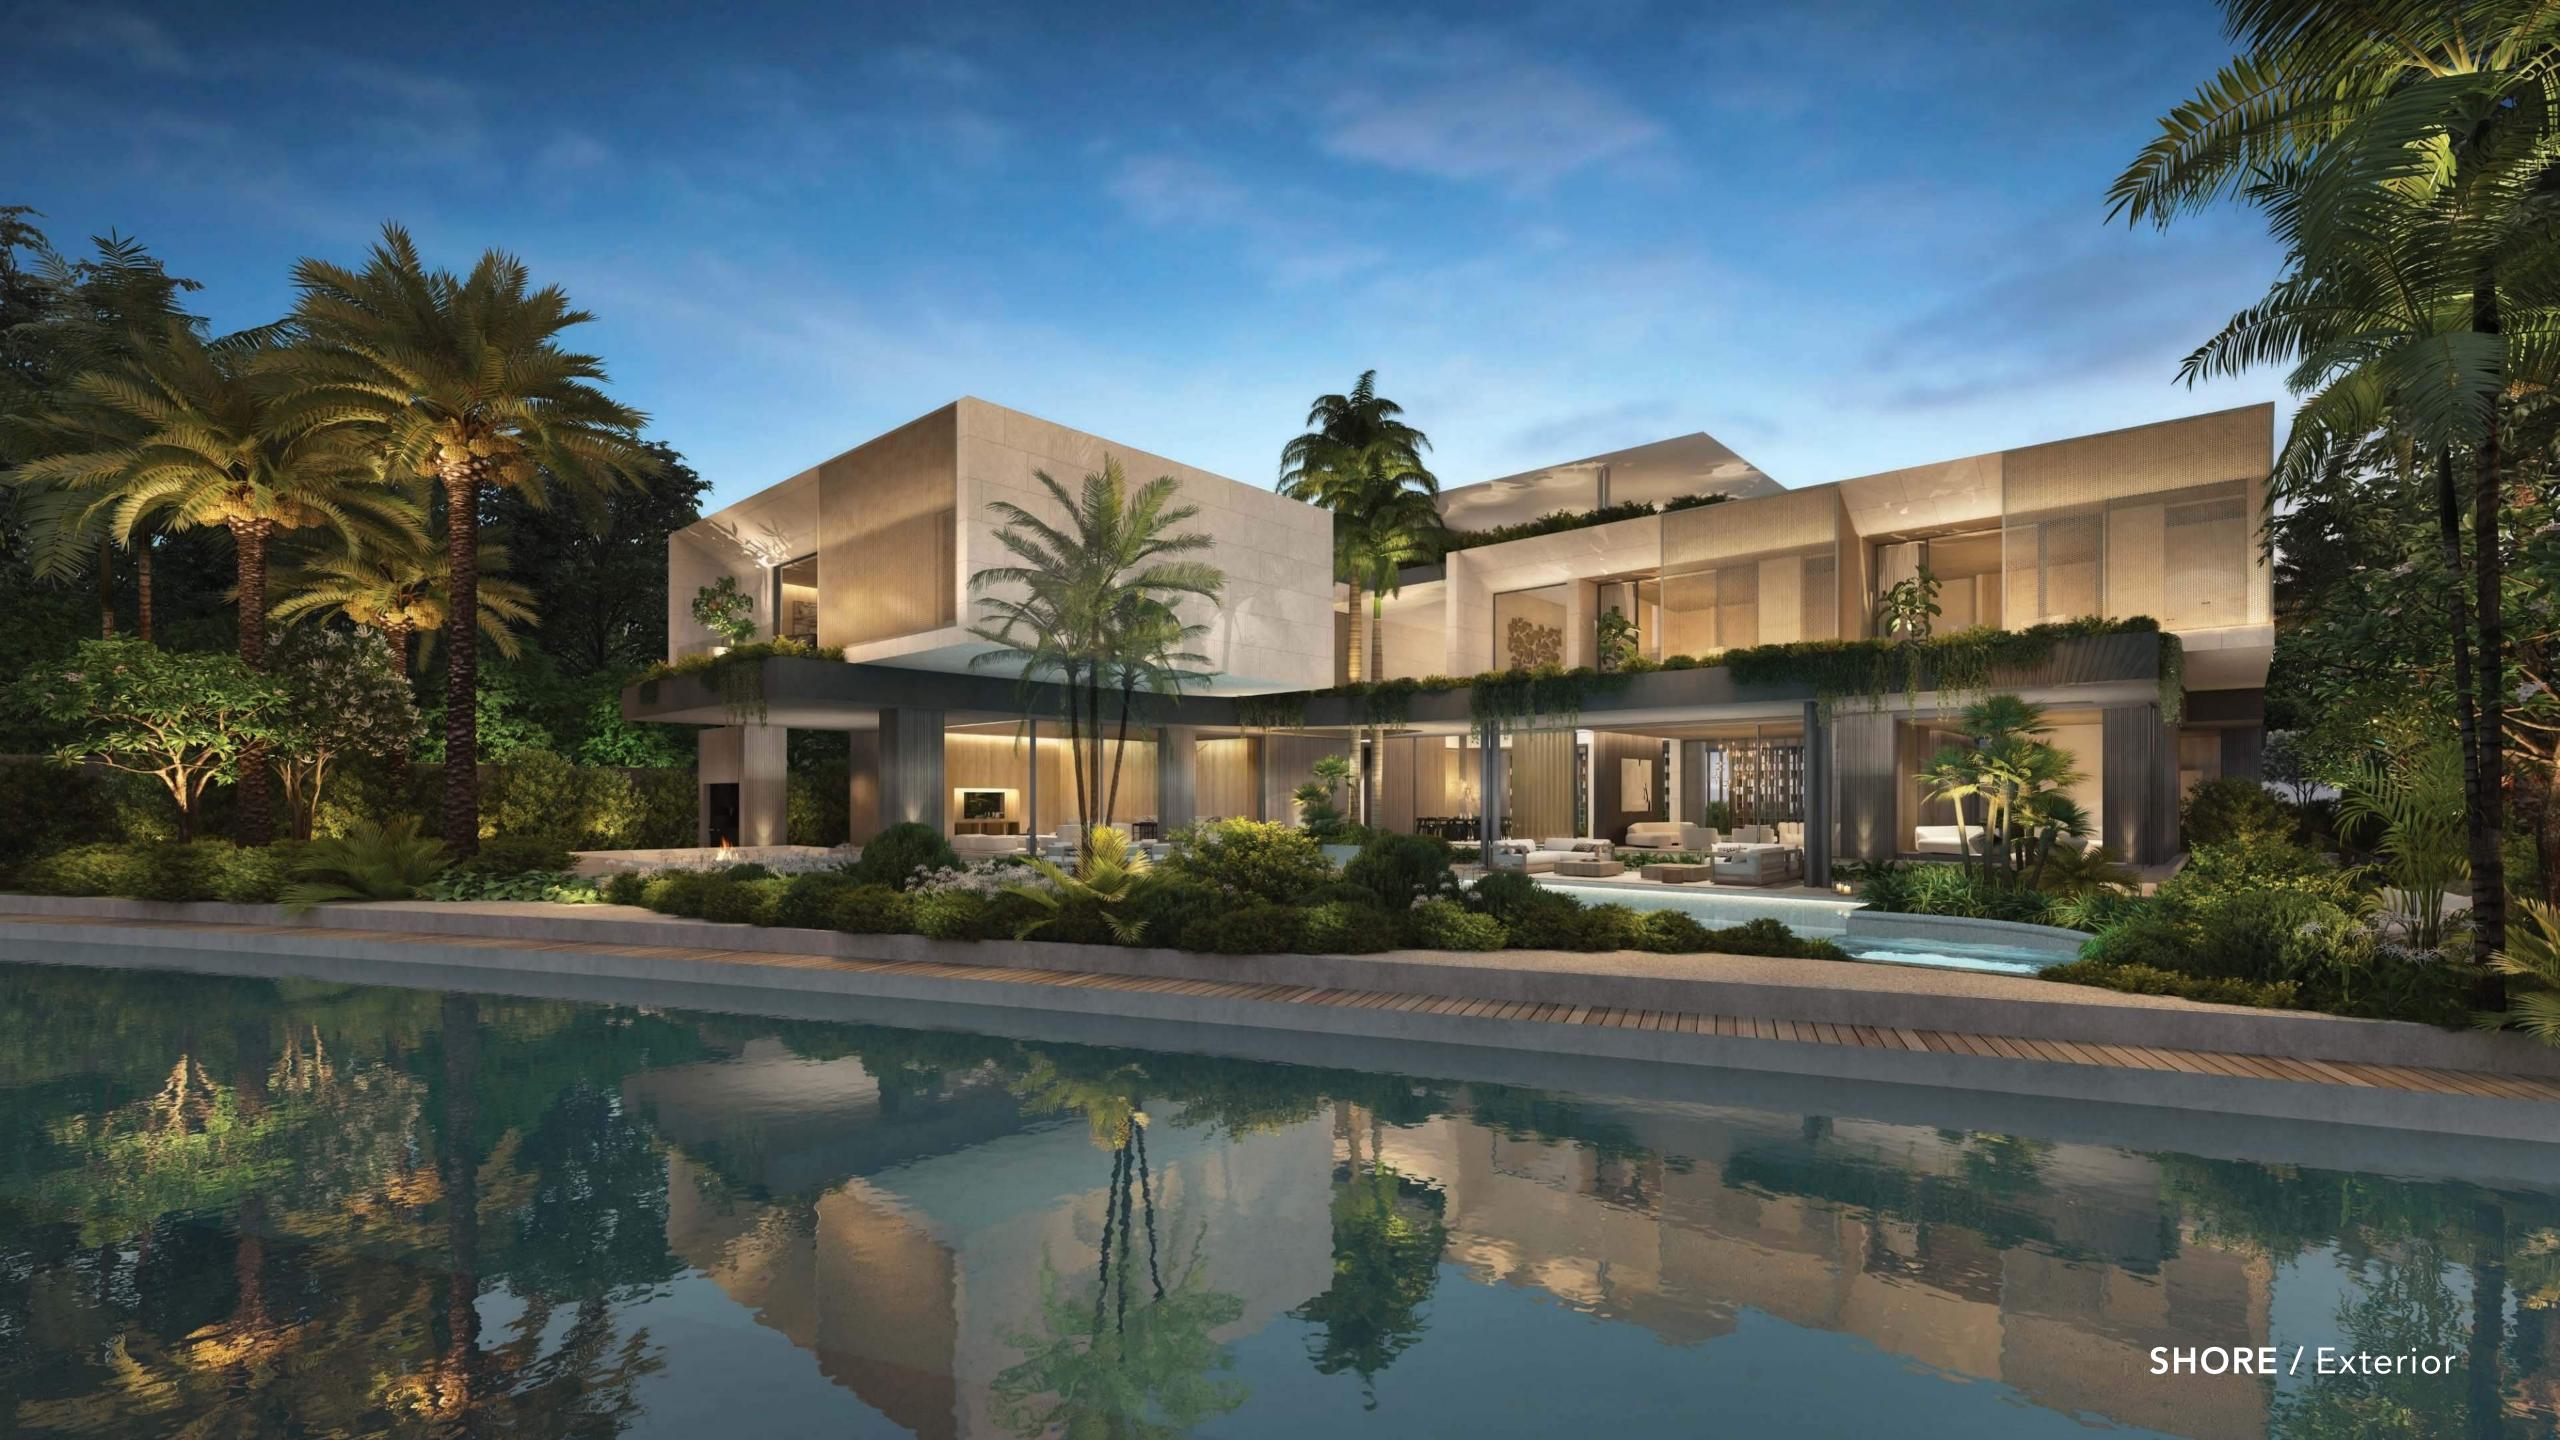

master suite that opens out onto a terrace overlooking the Lagoon and superb views.

#### SUPER MASTER



Opt for this suite with an ample walk-in closet, and get dressed in style everyday. With its own bathroom, this is the perfect place for a private beauty retreat.



#### DOUBLE MASTER



A generously sized master suite comprising a bedroom with many features such as a freestanding bathtub, his and hers walk-in closets and much more.

#### CHILLOUT ZONE



A generous self-contained space dedicated for relaxing and intimate gatherings with friends and family, chilling in front of the TV.

LAN ISLA



#### CUSTOMIZATIONS BASEMENT

#### SOLUS RETREAT





An elegant entertainment zone with a private cinema suite.





# SHORE Estates







#### Uluwato

\_

1200





SHORE / Exterior









17 1 1

0

J













#### SHORE ESTATES

### TAILORED INTERIORS

Choose between two distinctive interior designs with finishes that are as unique as you.





#### JAI NDS



#### SHORE ESTATES | INTERIOR OPTION 1

## Eclectic

- **1** . Parquet Flooring
  - 2. Accent Metal
- 3. Accent Joinery
- 4. Accent Joinery 2
- 5. Master Bathroom Marble
  - 6. General Floor
  - 7. Show Kitchen Stone
    - 8. Joinery Veneer
      - 9. Spa Marble
    - **10**. Joinery Metal





11

#### SHORE ESTATES | INTERIOR OPTION 2

# Serenity

1. Parquet Flooring 2. Accent Metal 3. Accent Joinery 4. Accent Joinery 2 5. Master Bathroom Marble 6. General Floor 7. Show Kitchen Stone 8. Joinery Veneer 9. Spa Marble **10**. Kitchen Shutters Veneer





**INTERIOR OPTION / Eclectic** 





**INTERIOR OPTION