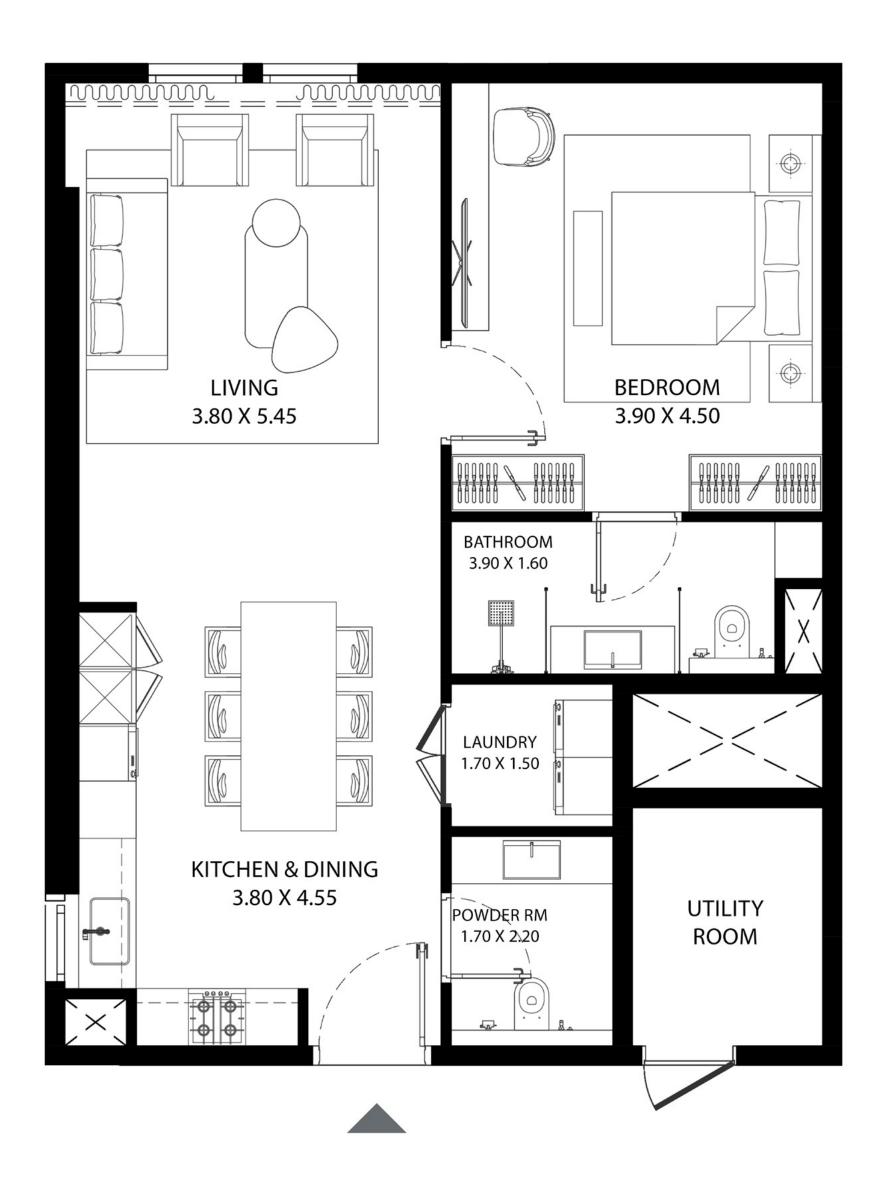

## ONE BEDROOM

| UNIT AREA (SQ.FT) | 781.46 - 817.18 SQ.FT.        |
|-------------------|-------------------------------|
| UNIT AREA (SQ.M)  | 72.60 - 75.92 SQ.M.           |
| TYPE              | TYPE-1                        |
| UNIT(S) NO.       | 02, 03, 04, 05, 06, 07 and 08 |