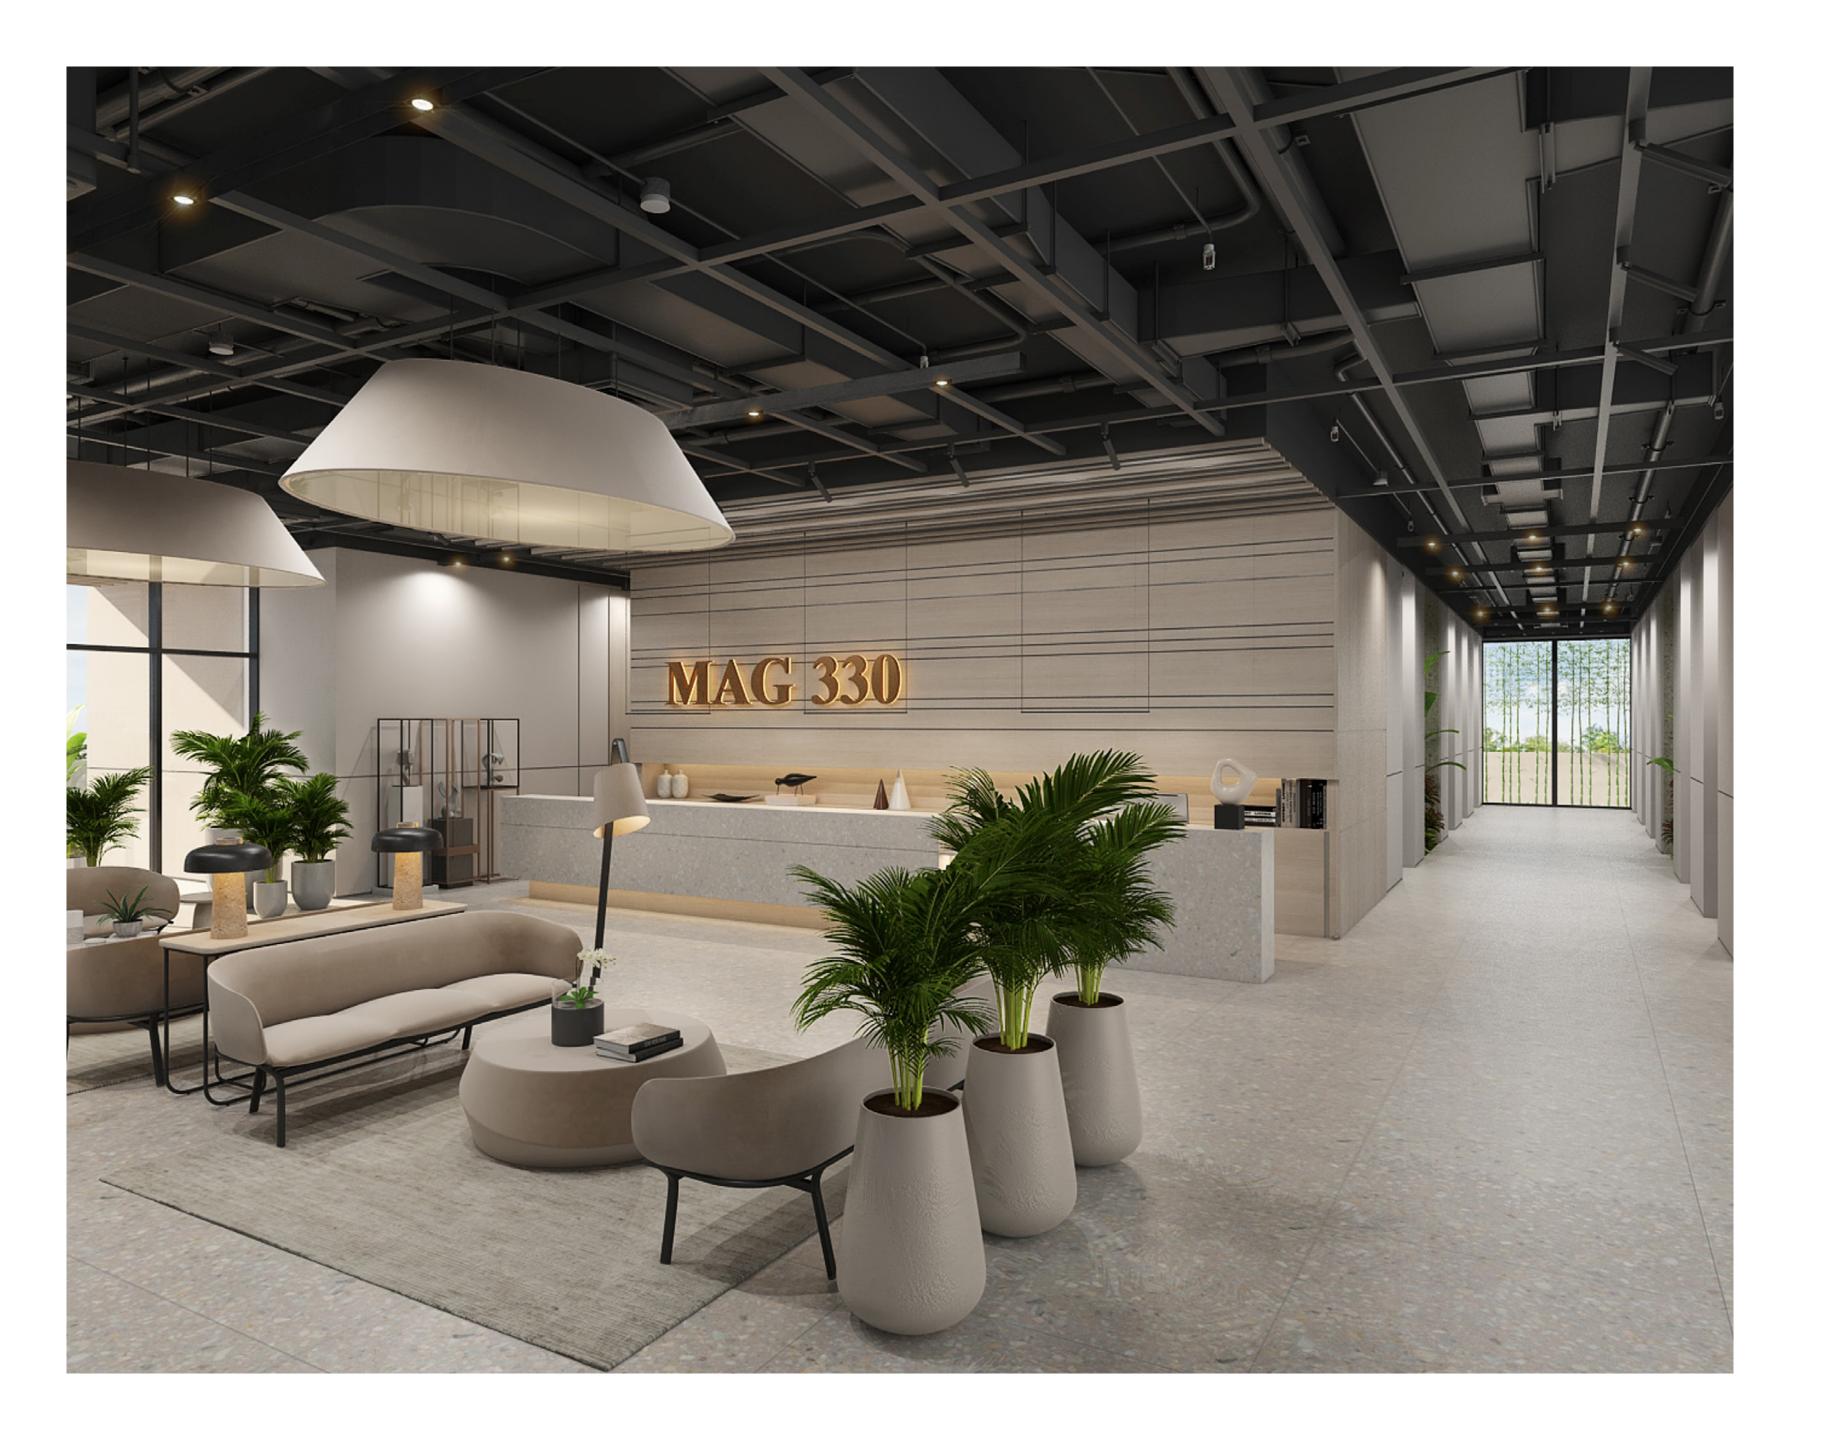

# **GROUND FLOOR**

RETAIL

RECEPTION

LOUNGE

ELEVATORS

BICYCLE RACK

PARKING

# A DESIGN FOR LIFE

MAG330's interior architecture and design boasts savvy and dynamic living spaces with modern and upscale interiors. The lobby welcomes residents with a spacious entrance area. Distributed as Ground Floor + 5 Podium levels, a full floor health club on the 6th floor and 23 Typical Floors.