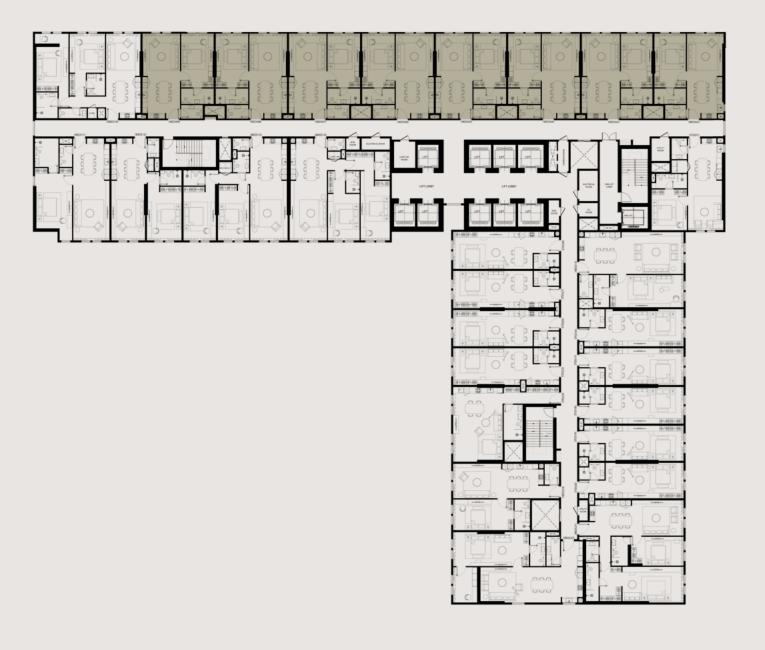

# A DESIGN FOR LIFE

MAG330's interior architecture and design boasts savvy and dynamic living spaces with modern and upscale interiors. The lobby welcomes residents with a spacious entrance area. Distributed as Ground Floor + 5 Podium levels, a full floor health club on the 6th floor and 23 Typical Floors.

The spacious studio, one and two bedroom apartments offer high-end living standards complemented with the finest finishes in all rooms as well as the kitchens and bathrooms. This ensures that MAG 330's apartments are exactly what they are meant to be: designed for life.