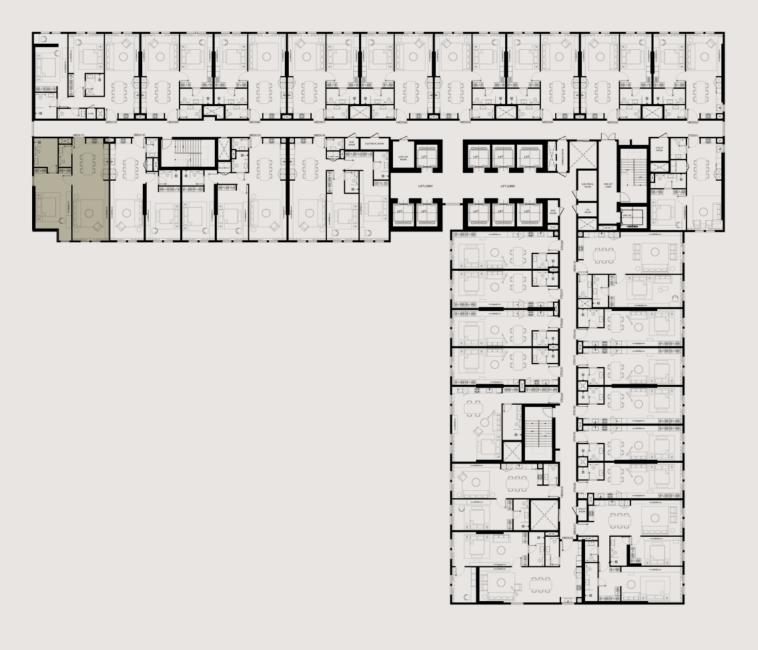

# A DESIGN FOR LIFE

MAG330's interior architecture and design boasts savvy and dynamic living spaces with modern and upscale interiors. The lobby welcomes residents with a spacious entrance area. Distributed as Ground Floor + 5 Podium levels, a full floor health club on the 6th floor and 23 Typical Floors.

The spacious studio, one and two bedroom apartments offer high-end living standards complemented with the finest finishes in all rooms as well as the kitchens and bathrooms. This ensures that MAG 330's apartments are exactly what they are meant to be: designed for life.