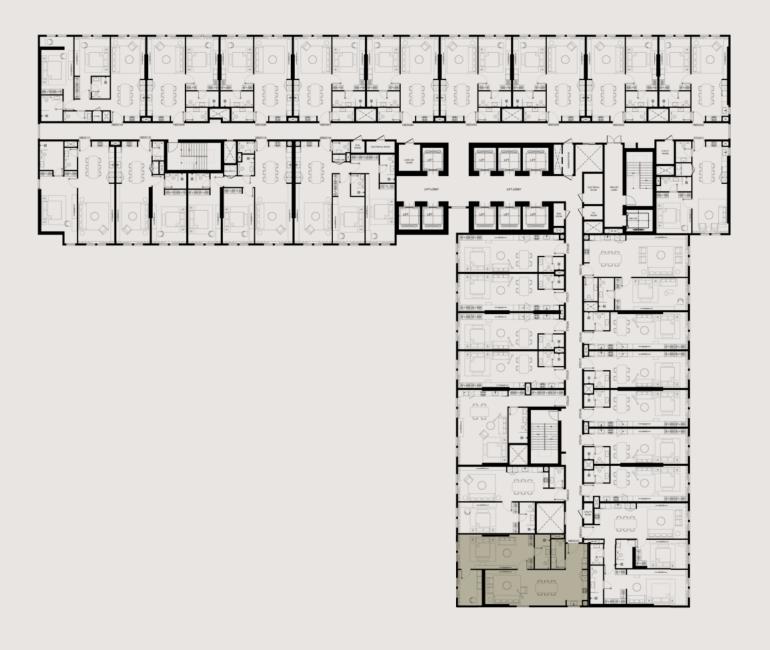

# A DESIGN FOR LIFE

MAG330's interior architecture and design boasts savvy and dynamic living spaces with modern and upscale interiors. The lobby welcomes residents with a spacious entrance area. Distributed as Ground Floor + 5 Podium levels, a full floor health club on the 6th floor and 23 Typical Floors.

## ONE BEDROOM

| UNIT AREA (SQ.FT) | 781.46 - 817.18 SQ.FT.        |
|-------------------|-------------------------------|
| UNIT AREA (SQ.M)  | 72.60 - 75.92 SQ.M.           |
| TYPE              | TYPE-1                        |
| UNIT(S) NO.       | 02, 03, 04, 05, 06, 07 and 08 |

| UNIT AREA (SQ.FT) | 1,204.15 SQ.FT. |
|-------------------|-----------------|
| UNIT AREA (SQ.M)  | 111.87 SQ.M     |
| TYPE              | TYPE-1          |
| UNIT(S) NO.       | 10              |

| UNIT AREA (SQ.FT) | 1,260.03 SQ.FT. |
|-------------------|-----------------|
| UNIT AREA (SQ.M)  | 117.06 SQ.M     |
| TYPE              | TYPE-2          |
| UNIT(S) NO.       | 13              |

| UNIT AREA (SQ.FT) | 1,321.08 SQ.FT. |
|-------------------|-----------------|
| UNIT AREA (SQ.M)  | 122.73 SQ.M     |
| TYPE              | TYPE-3          |
| UNIT(S) NO.       | 14              |

| UNIT AREA (SQ.FT) | 1,389.97 SQ.FT. |
|-------------------|-----------------|
| UNIT AREA (SQ.M)  | 129.13 SQ.M     |
| TYPE              | TYPE-4          |
| UNIT(S) NO.       | 21              |