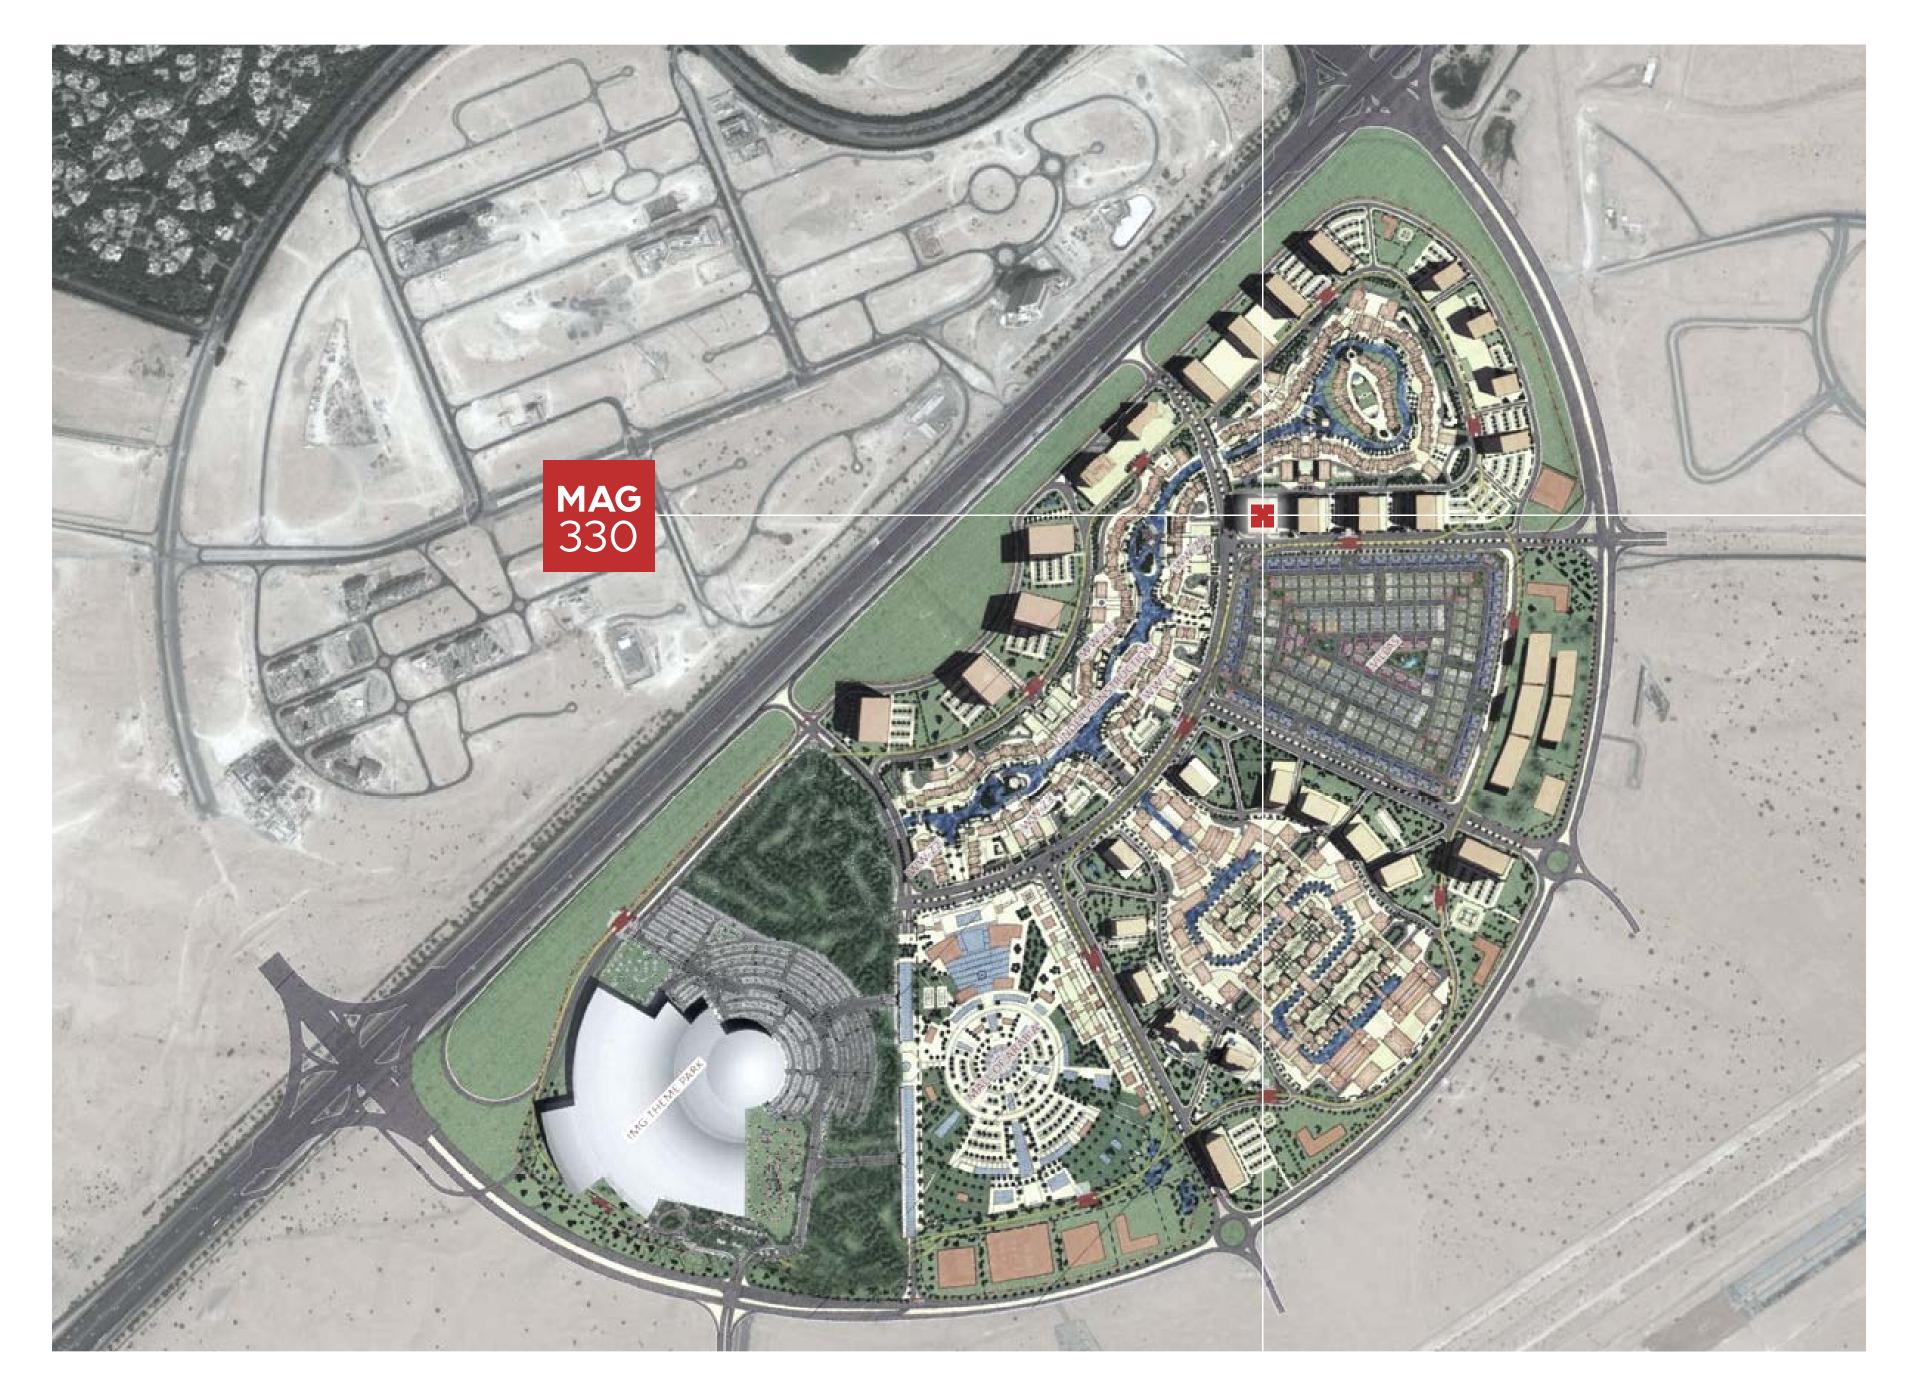

## **MASTER-PLAN**

AT-A-GLANCE

The master plan for City of Arabia employs a fan-shaped layout. This mixed-use development will occupy more than 185 hectares of land, with the northern midpoint of the site along Emirates Road, giving residents quick access to iconic destinations within Dubai. With only 20 minutes to Dubai Mall, Burj Khalifa and the Museum of the Future, the site is also in close proximity to Dubai Int. Airport which is only 24km away.

City of Arabia was designed as a self-contained urban metropolis that can accommodate 34,000 residents, and will include shopping malls, retail, F&B outlets, as well as commercial and residential towers.