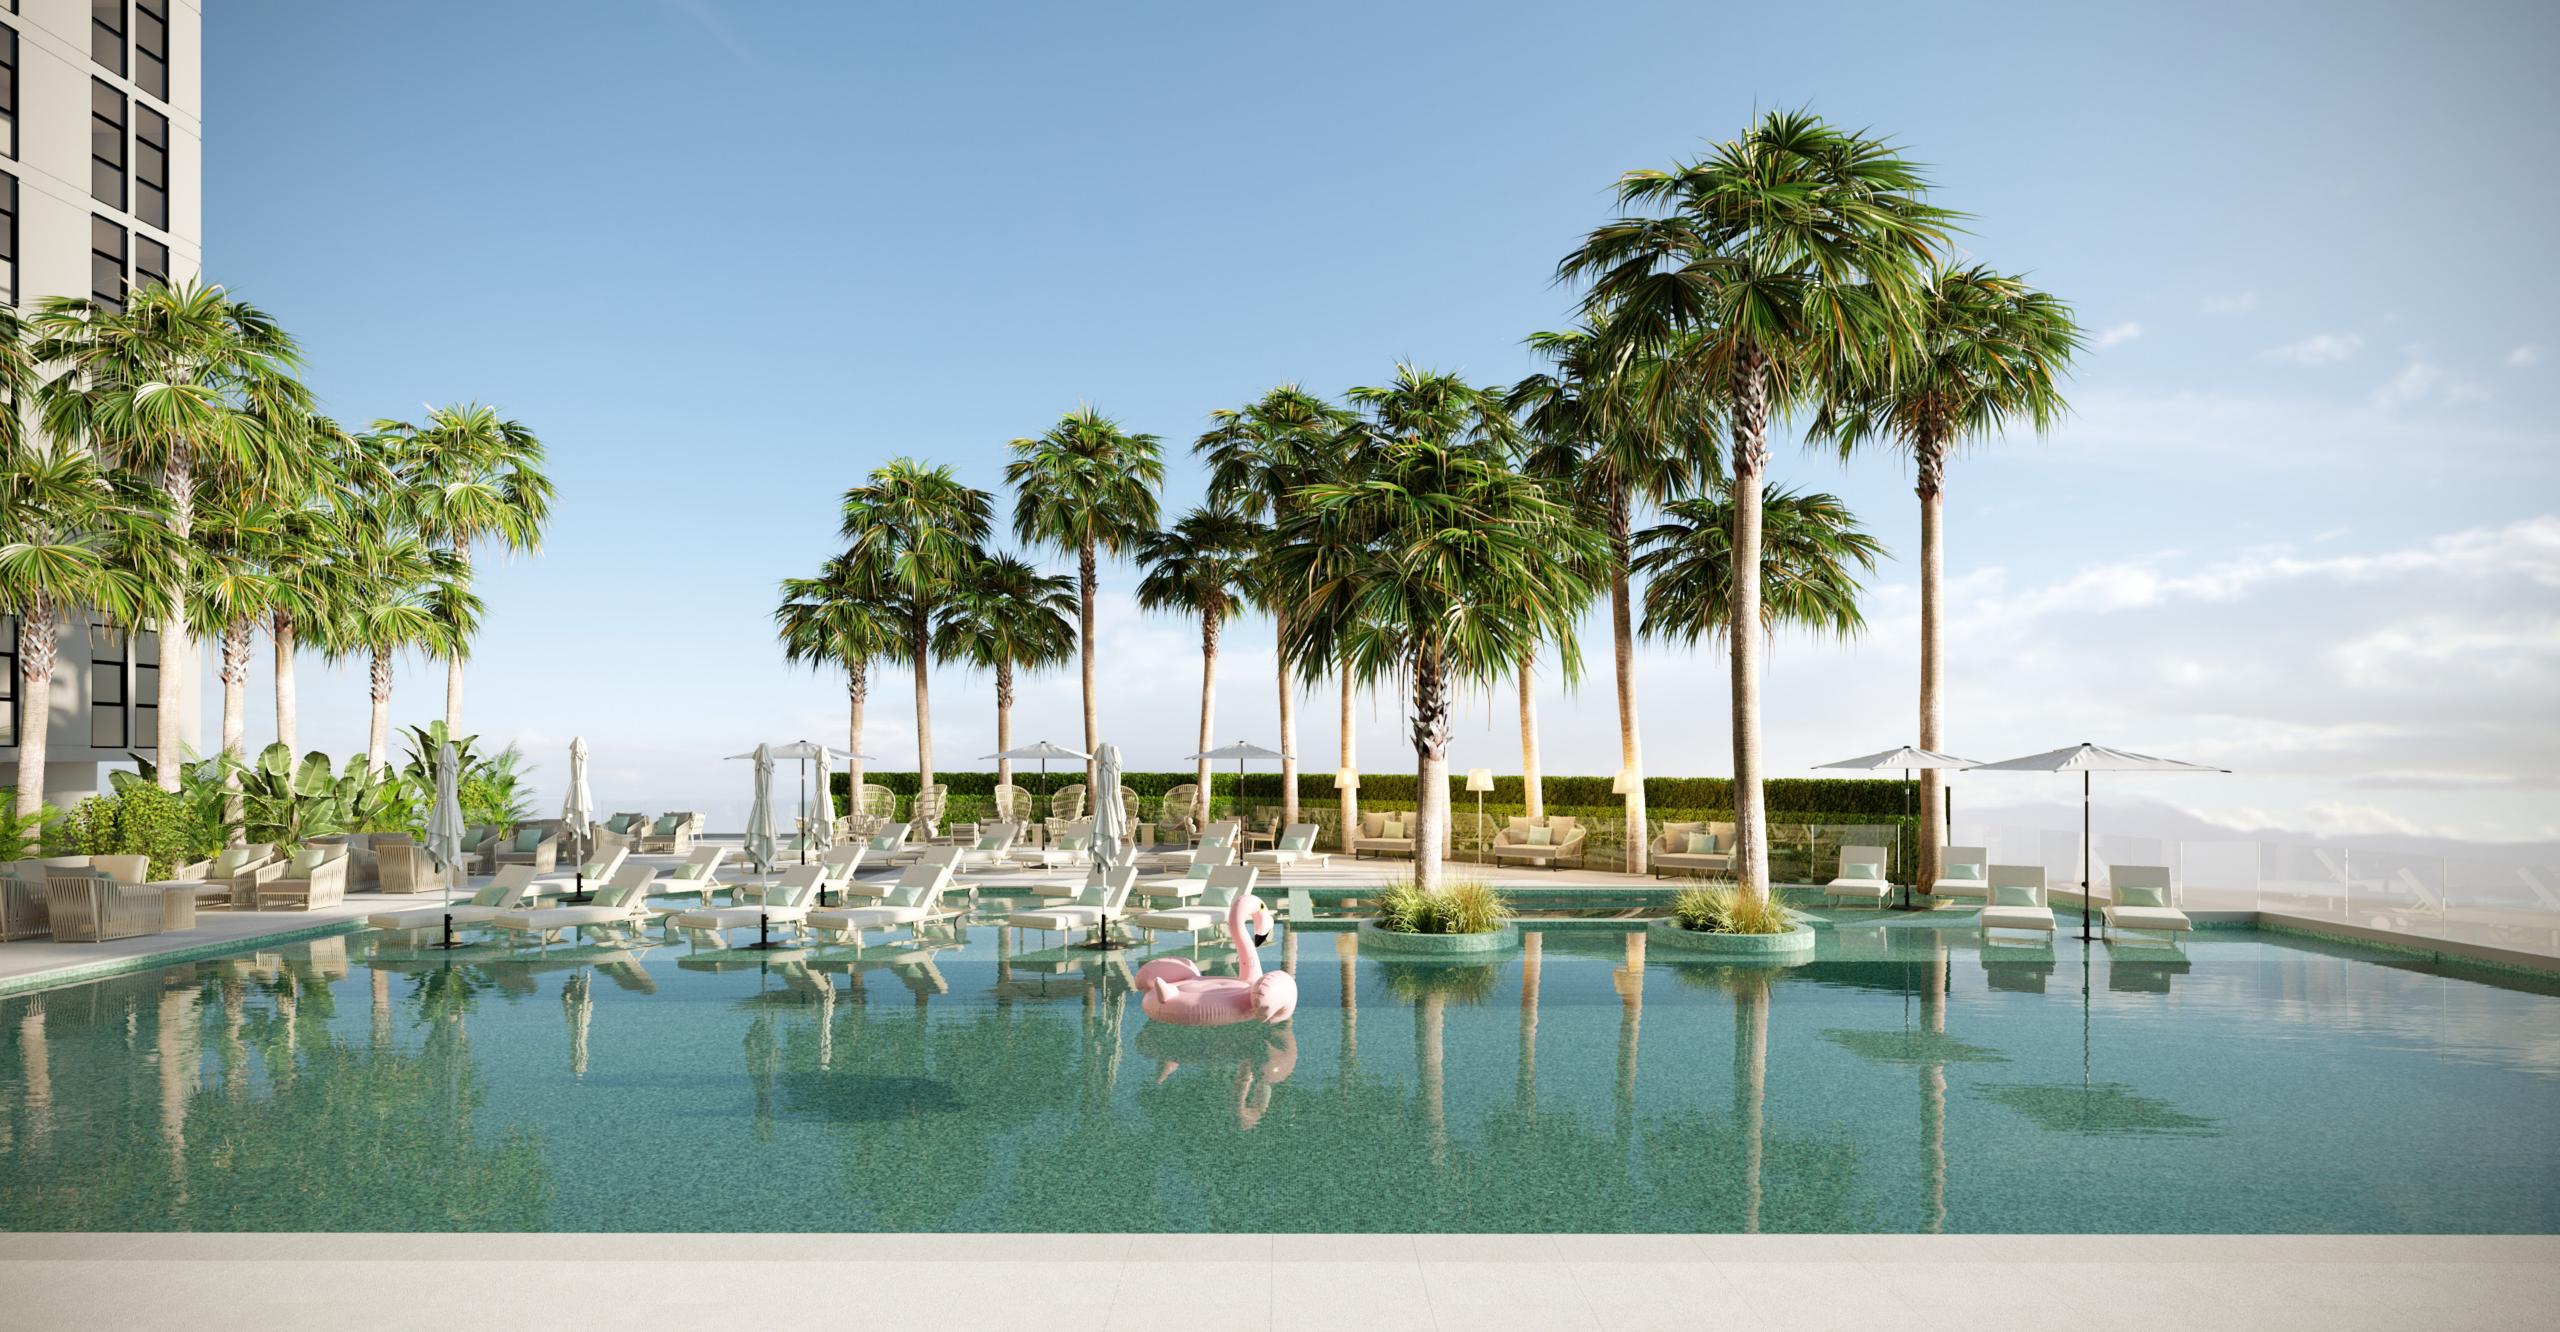

# THE LEISURE LIFE

One of the most important elements of any project is its ability to sustain both the living and the leisure requirements of its residents. At MAG 330 the podium terrace has been designed with some of the most interesting and unique recreational features. These include a 162 sq. m. kids play area, a 570 sq. m. health club with sauna, steam and jacuzzi facilities, and a 355 sq. m. swimming pool.