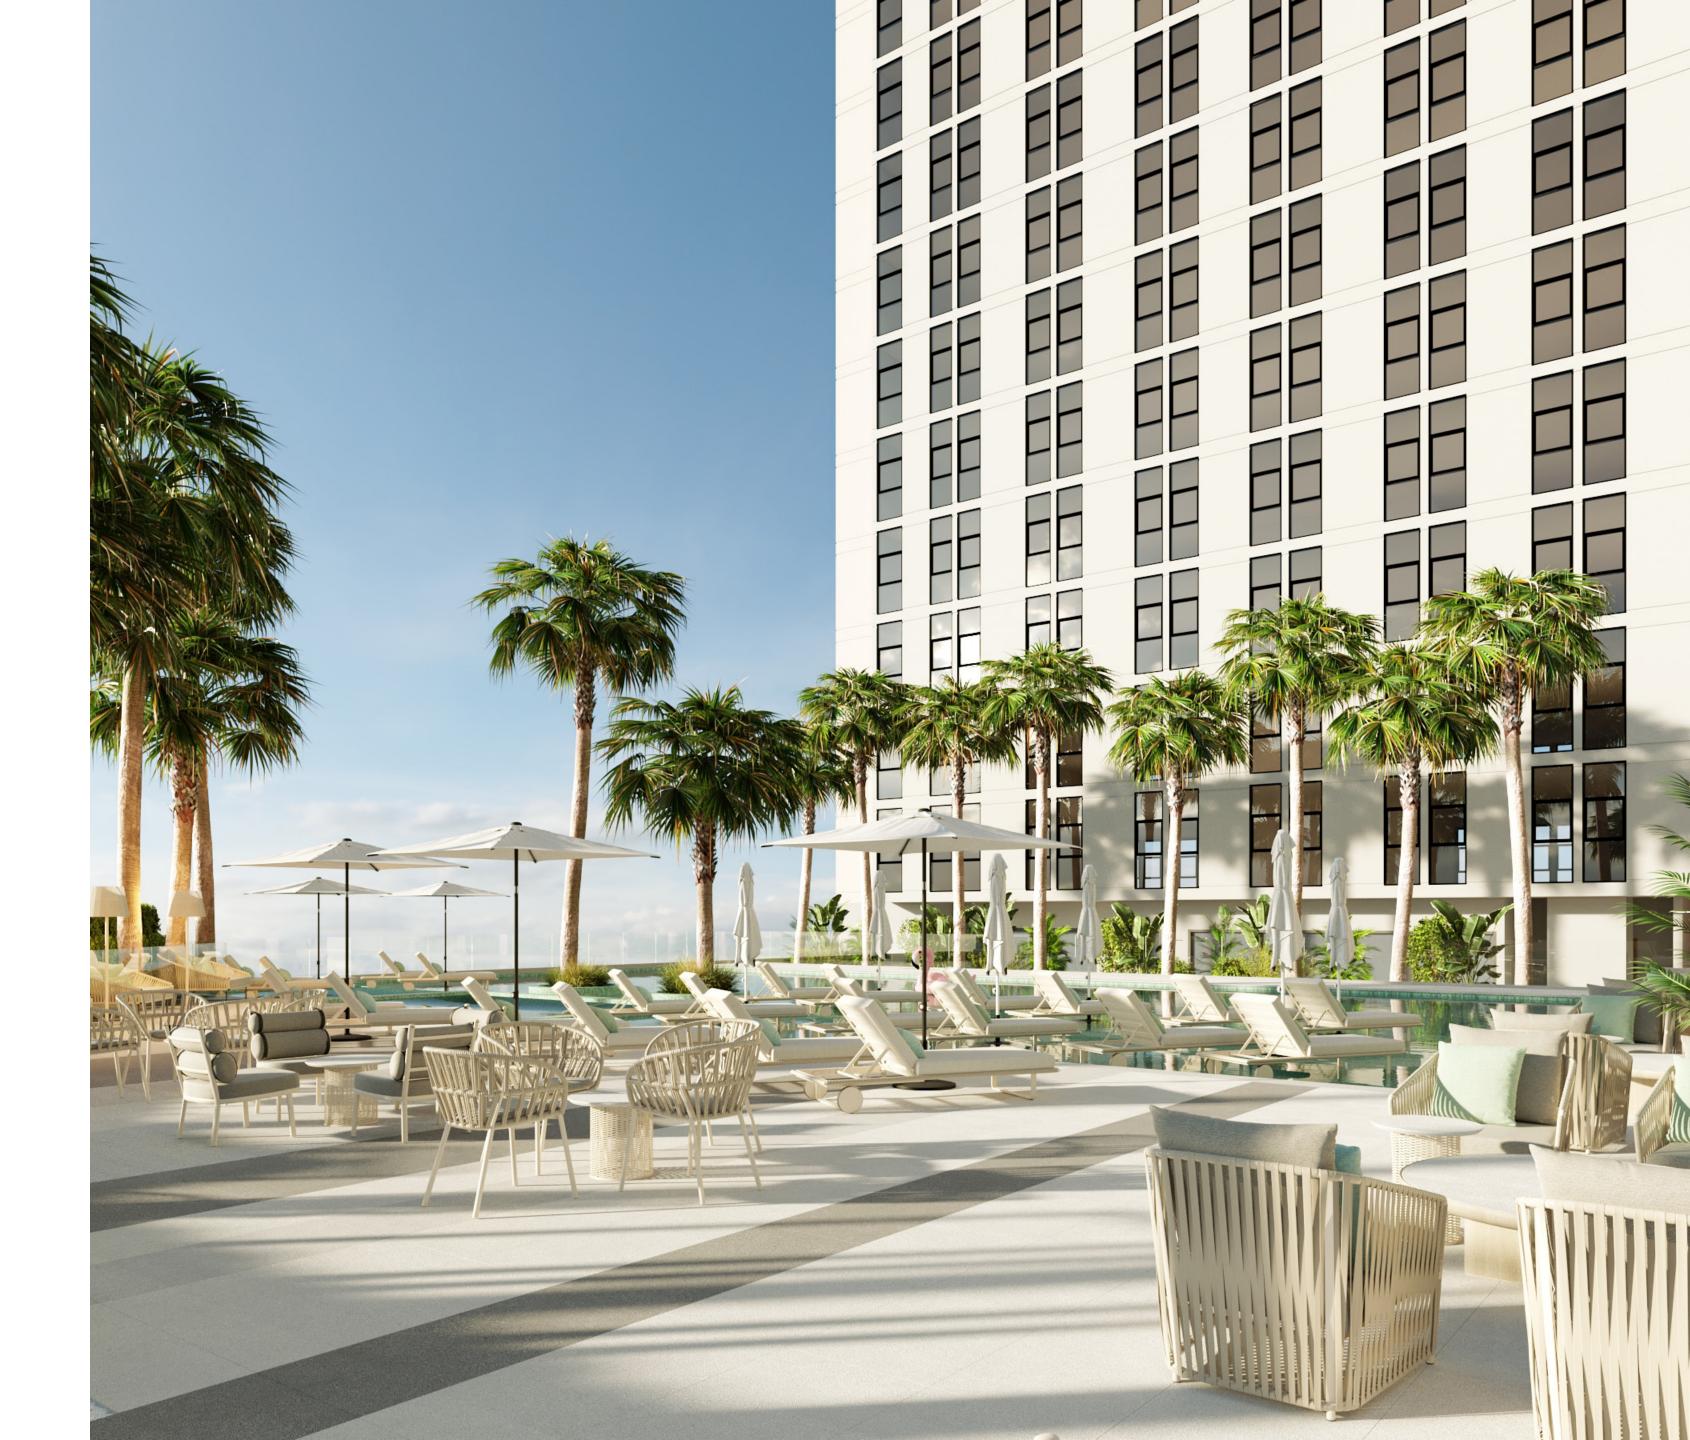

# THE LEISURE LIFE

One of the most important elements of any project is its ability to sustain both the living and the leisure requirements of its residents. At MAG 330 the podium terrace has been designed with some of the most interesting and unique recreational features. These include a 162 sq. m. kids play area, a 570 sq. m. health club with sauna, steam and jacuzzi facilities, and a 355 sq. m. swimming pool.

# **HEALTH CLUB**

A full dedicated floor on the 6<sup>th</sup> story

SWIMMING POOL

KIDS AREA

SKYLOUNGE

YOGA ROOM

RELAXATION ROOM