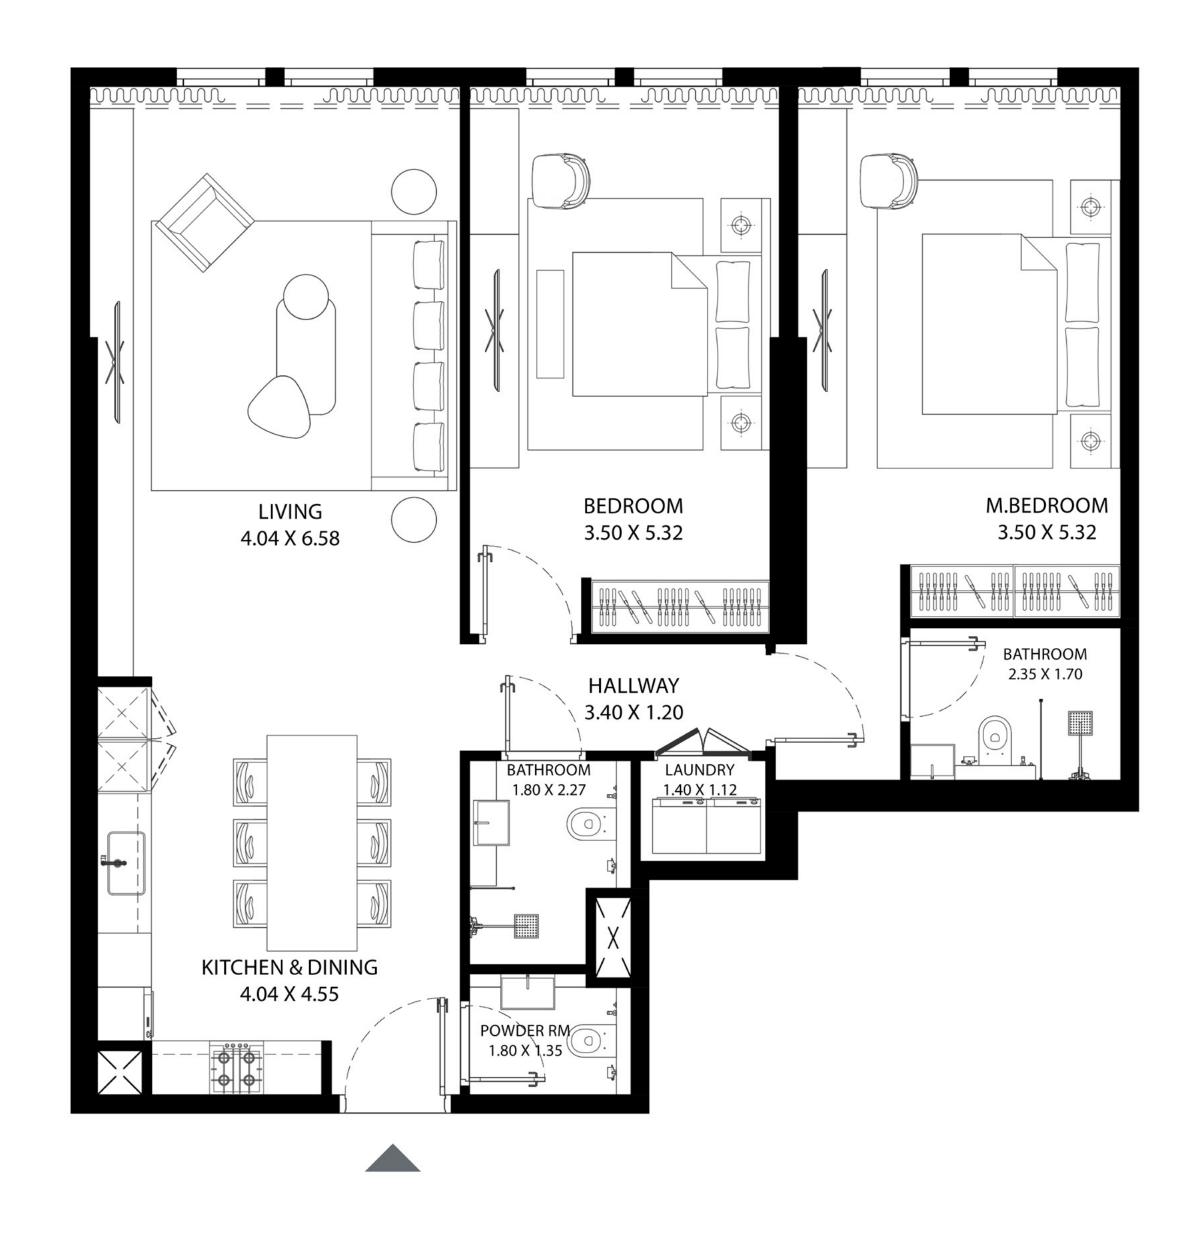

## ONE BEDROOM

| UNIT AREA (SQ.FT) | 883.53 SQ.FT. |
|-------------------|---------------|
| UNIT AREA (SQ.M)  | 82.08 SQ.M    |
| TYPE              | TYPE-6        |
| UNIT(S) NO.       | 23            |