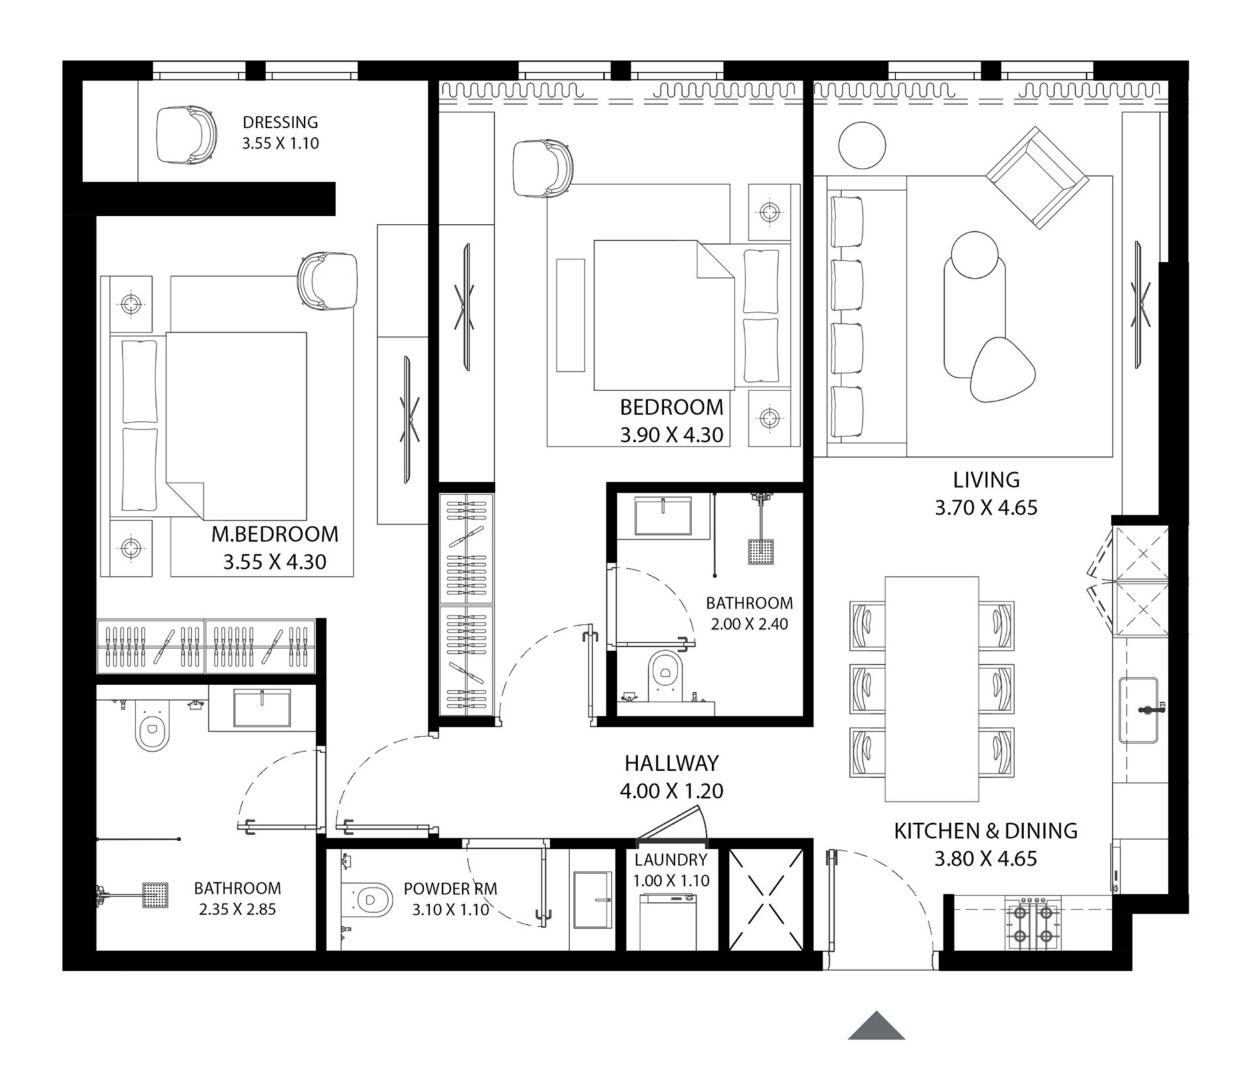

# A DESIGN FOR LIFE

MAG330's interior architecture and design boasts savvy and dynamic living spaces with modern and upscale interiors. The lobby welcomes residents with a spacious entrance area. Distributed as Ground Floor + 5 Podium levels, a full floor health club on the 6th floor and 23 Typical Floors.

The spacious studio, one and two bedroom apartments offer high-end living standards complemented with the finest finishes in all rooms as well as the kitchens and bathrooms. This ensures that MAG 330's apartments are exactly what they are meant to be: designed for life.