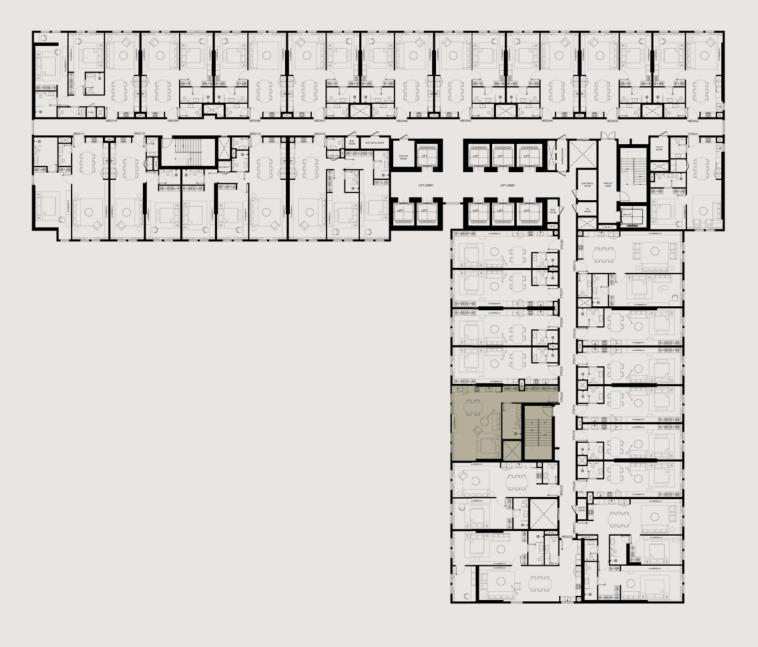

# A DESIGN FOR LIFE

MAG330's interior architecture and design boasts savvy and dynamic living spaces with modern and upscale interiors. The lobby welcomes residents with a spacious entrance area. Distributed as Ground Floor + 5 Podium levels, a full floor health club on the 6th floor and 23 Typical Floors.

The spacious studio, one and two bedroom apartments offer high-end living standards complemented with the finest finishes in all rooms as well as the kitchens and bathrooms. This ensures that MAG 330's apartments are exactly what they are meant to be: designed for life.