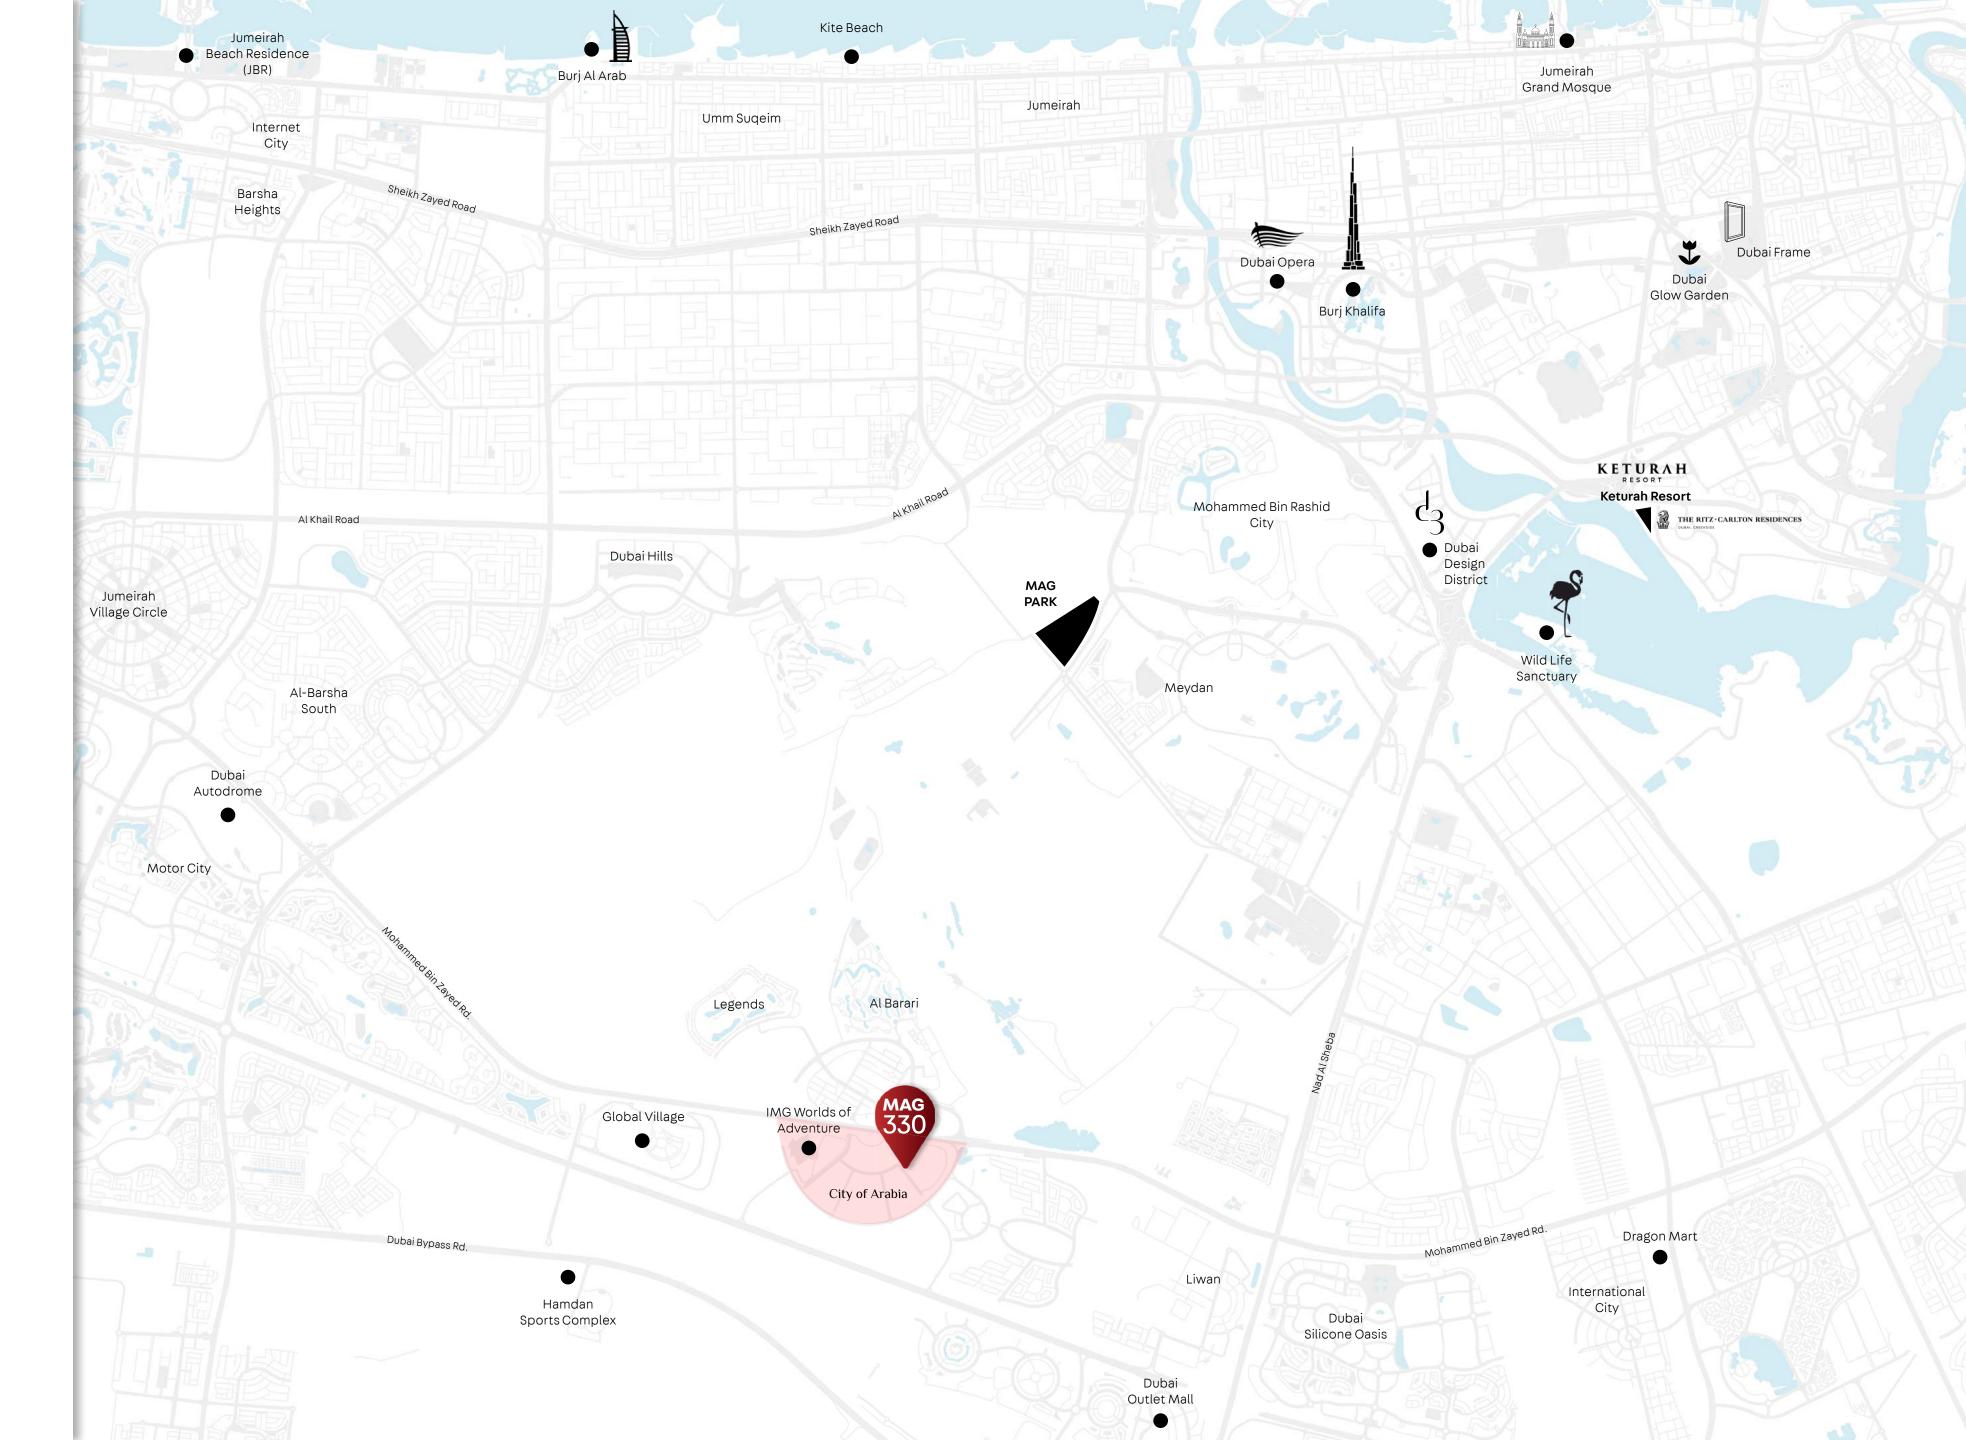

# YOUR NEIGHBORHOOD

- IMG: Worlds of Adventure (6 min.)
- Global Village (9 min.)
- Hamdan Sports Complex (12 min.)
- Dubai Outlet Mall (15 min.)
- International City/Dragon Mart (19 min.)
- Dubai Autodrome (8 min.)
- The Park by MAG (10 min.)
- Wildlife Sanctuary (11 min.)
- Keturah Resort (7 min.)
- Dubai Design District (7 min.)
- Dubai Int. Airport DXB (45 min.)