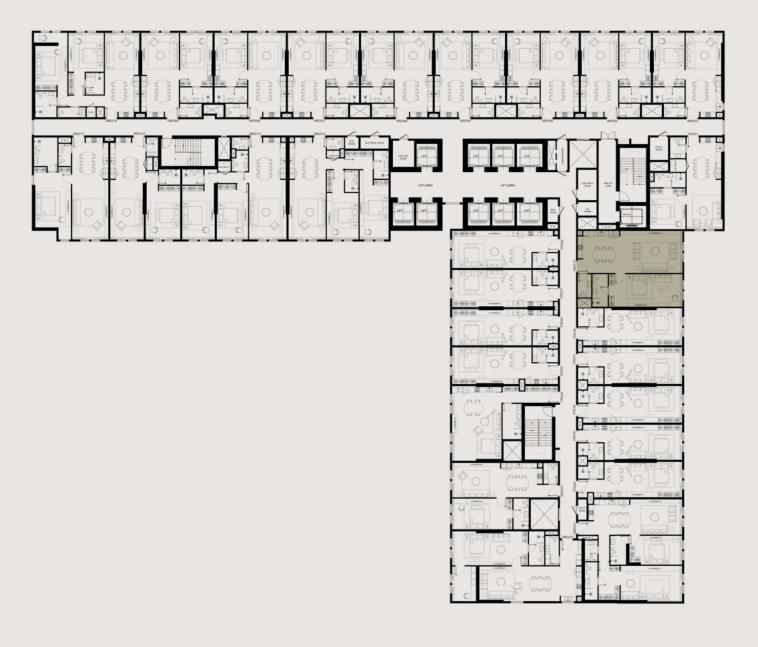

# A DESIGN FOR LIFE

MAG330's interior architecture and design boasts savvy and dynamic living spaces with modern and upscale interiors. The lobby welcomes residents with a spacious entrance area. Distributed as Ground Floor + 5 Podium levels, a full floor health club on the 6th floor and 23 Typical Floors.