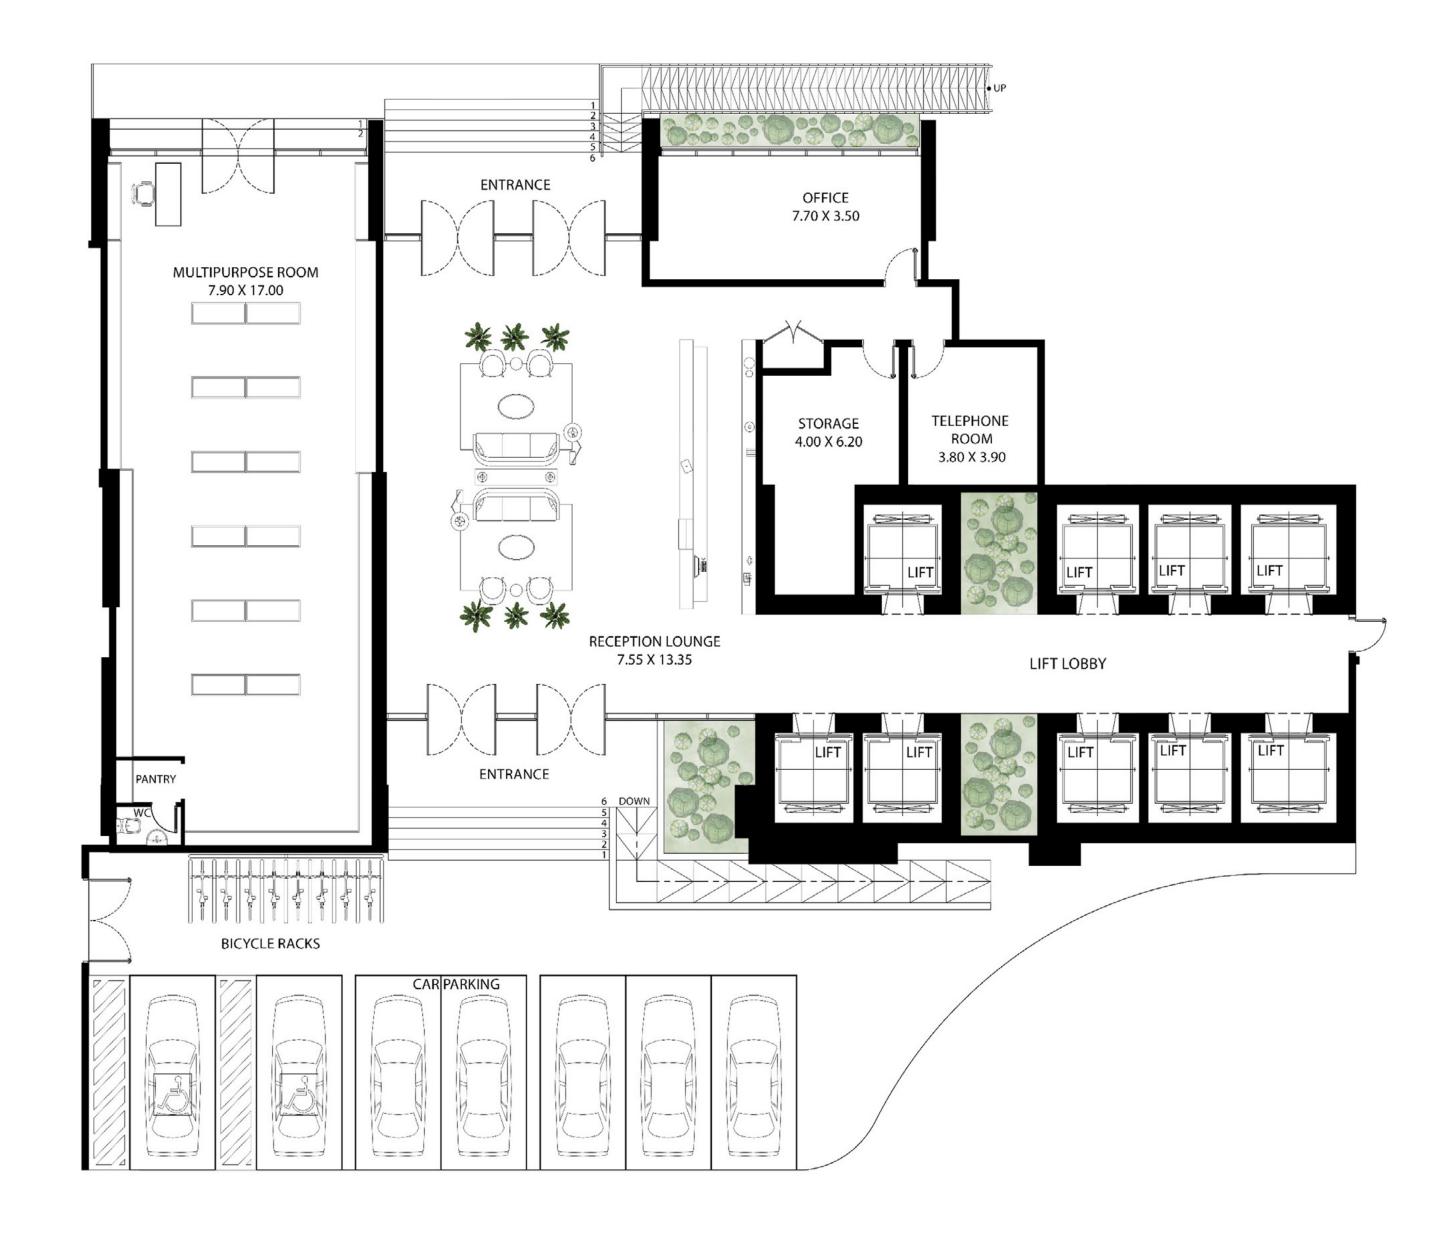

nic MARVEL Super Heroes and hair-raising dinosaurs. Open all year round in an indoor, temperature-controlled environment, IMG Worlds of Adventure promises visitors four epic adventure zones full of fun.



Global Village, a nostalgic destination often considered the first family destination for culture and entertainment in the region, is located adjacent to City of Arabia. Global Village offers some of the world's finest shopping and dining experiences and a wide range of events, shows and activities. Guests will be taken on a journey through a group of pavilions, each representing the richness and culture from different countries accompanied by their unique international cuisine.







# **GROUND FLOOR**





RETAIL







RECEPTION





LOUNGE









ELEVATORS

BICYCLE RACK

PARKING





# A DESIGN FOR LIFE

MAG330's interior architecture and design boasts savvy and dynamic living spaces with modern and upscale interiors. The lobby welcomes residents with a spacious entrance area. Distributed as Ground Floor + 5 Podium levels, a full floor health club on the 6th floor and 23 Typical Floors.

The spacious studio, one and two bedroom apartments offer high-end living standards complemented with the finest finishes in all rooms as well as the kitchens and bathrooms. This ensures that MAG 330's apartments are exactly what they are meant to be: designed for life.







# THE LEISURE LIFE







One of the most important elements of any project is its ability to sustain both the living and the leisure requirements of its residents. At MAG 330 the podium terrace has been desi