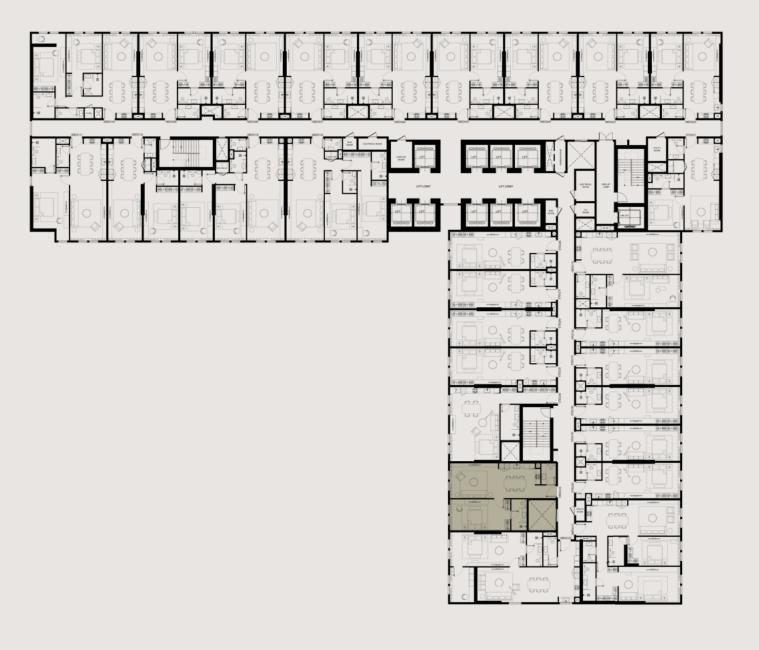

# A DESIGN FOR LIFE

MAG330's interior architecture and design boasts savvy and dynamic living spaces with modern and upscale interiors. The lobby welcomes residents with a spacious entrance area. Distributed as Ground Floor + 5 Podium levels, a full floor health club on the 6th floor and 23 Typical Floors.

# STUDIO

| UNIT AREA (SQ.FT) | 880.55 SQ.FT. |
|-------------------|---------------|
| UNIT AREA (SQ.M)  | 81.80 SQ.M.   |
| TYPE              | TYPE-1        |
| UNIT(S) NO.       | 01            |

# STUDIO

| UNIT AREA (SQ.FT) | 510.95 - 568.64 SQ.FT.                |
|-------------------|---------------------------------------|
| UNIT AREA (SQ.M)  | 47.46 - 52.83 SQ.M.                   |
| TYPE              | TYPE-2                                |
| UNIT(S) NO.       | 16, 17, 18, 19, 20, 25, 26, 27 and 28 |

# STUDIO

| UNIT AREA (SQ.FT) | 758.40 SQ.FT. |
|-------------------|---------------|
| UNIT AREA (SQ.M)  | 70.46 SQ.M.   |
| TYPE              | TYPE-3        |
| UNIT(S) NO.       | 24            |