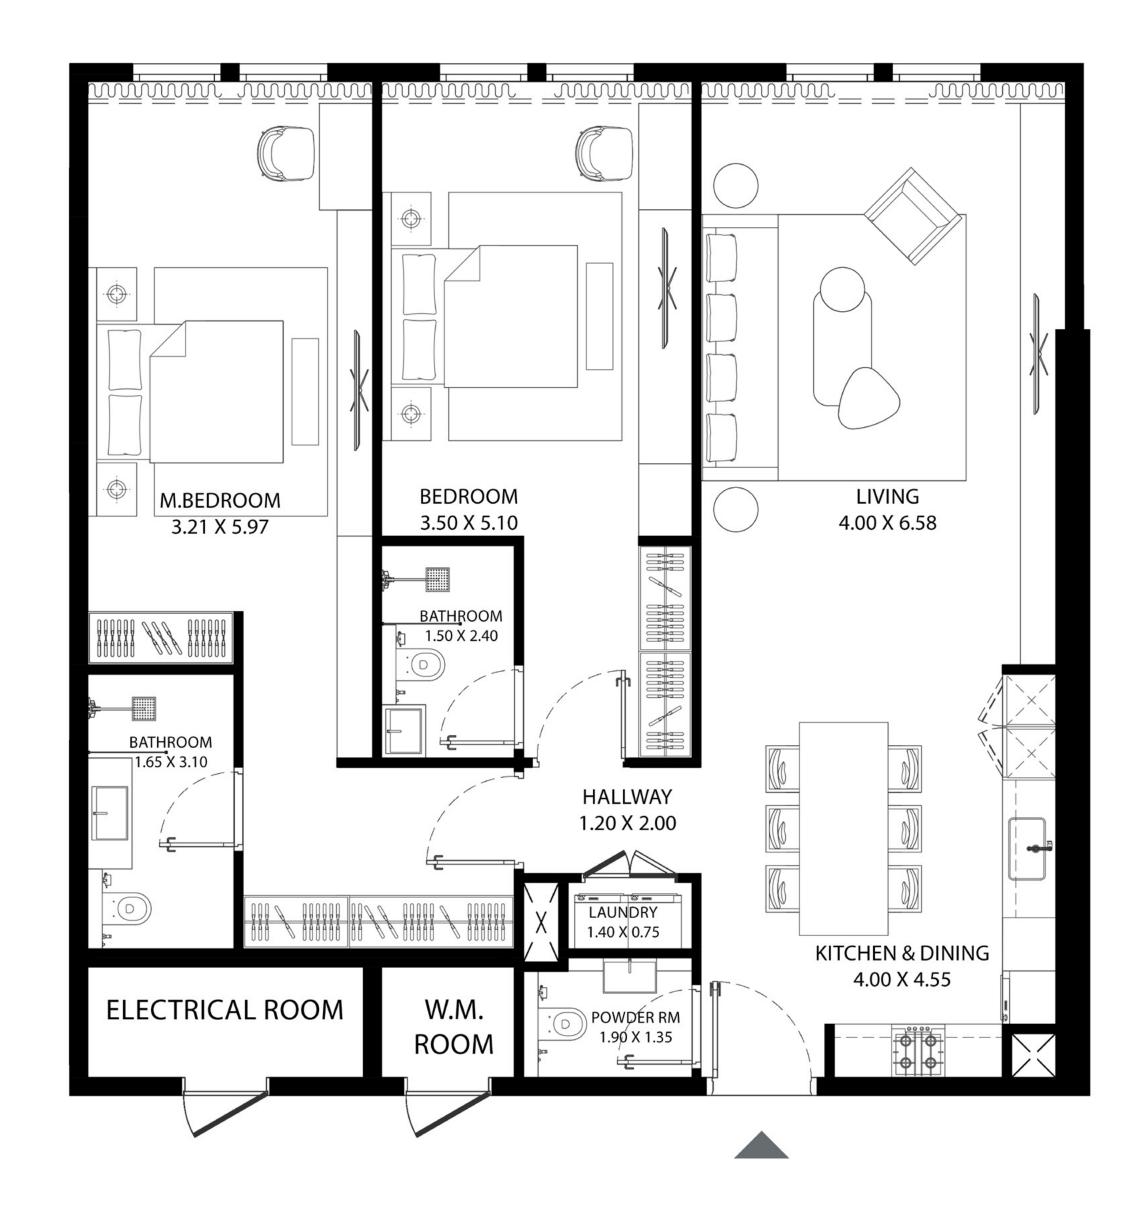

| UNIT AREA (SQ.FT) | 1,321.08 SQ.FT. |
|-------------------|-----------------|
| UNIT AREA (SQ.M)  | 122.73 SQ.M     |
| TYPE              | TYPE-3          |
| UNIT(S) NO.       | 14              |

| UNIT AREA (SQ.FT) | 1,389.97 SQ.FT. |
|-------------------|-----------------|
| UNIT AREA (SQ.M)  | 129.13 SQ.M     |
| TYPE              | TYPE-4          |
| UNIT(S) NO.       | 21              |