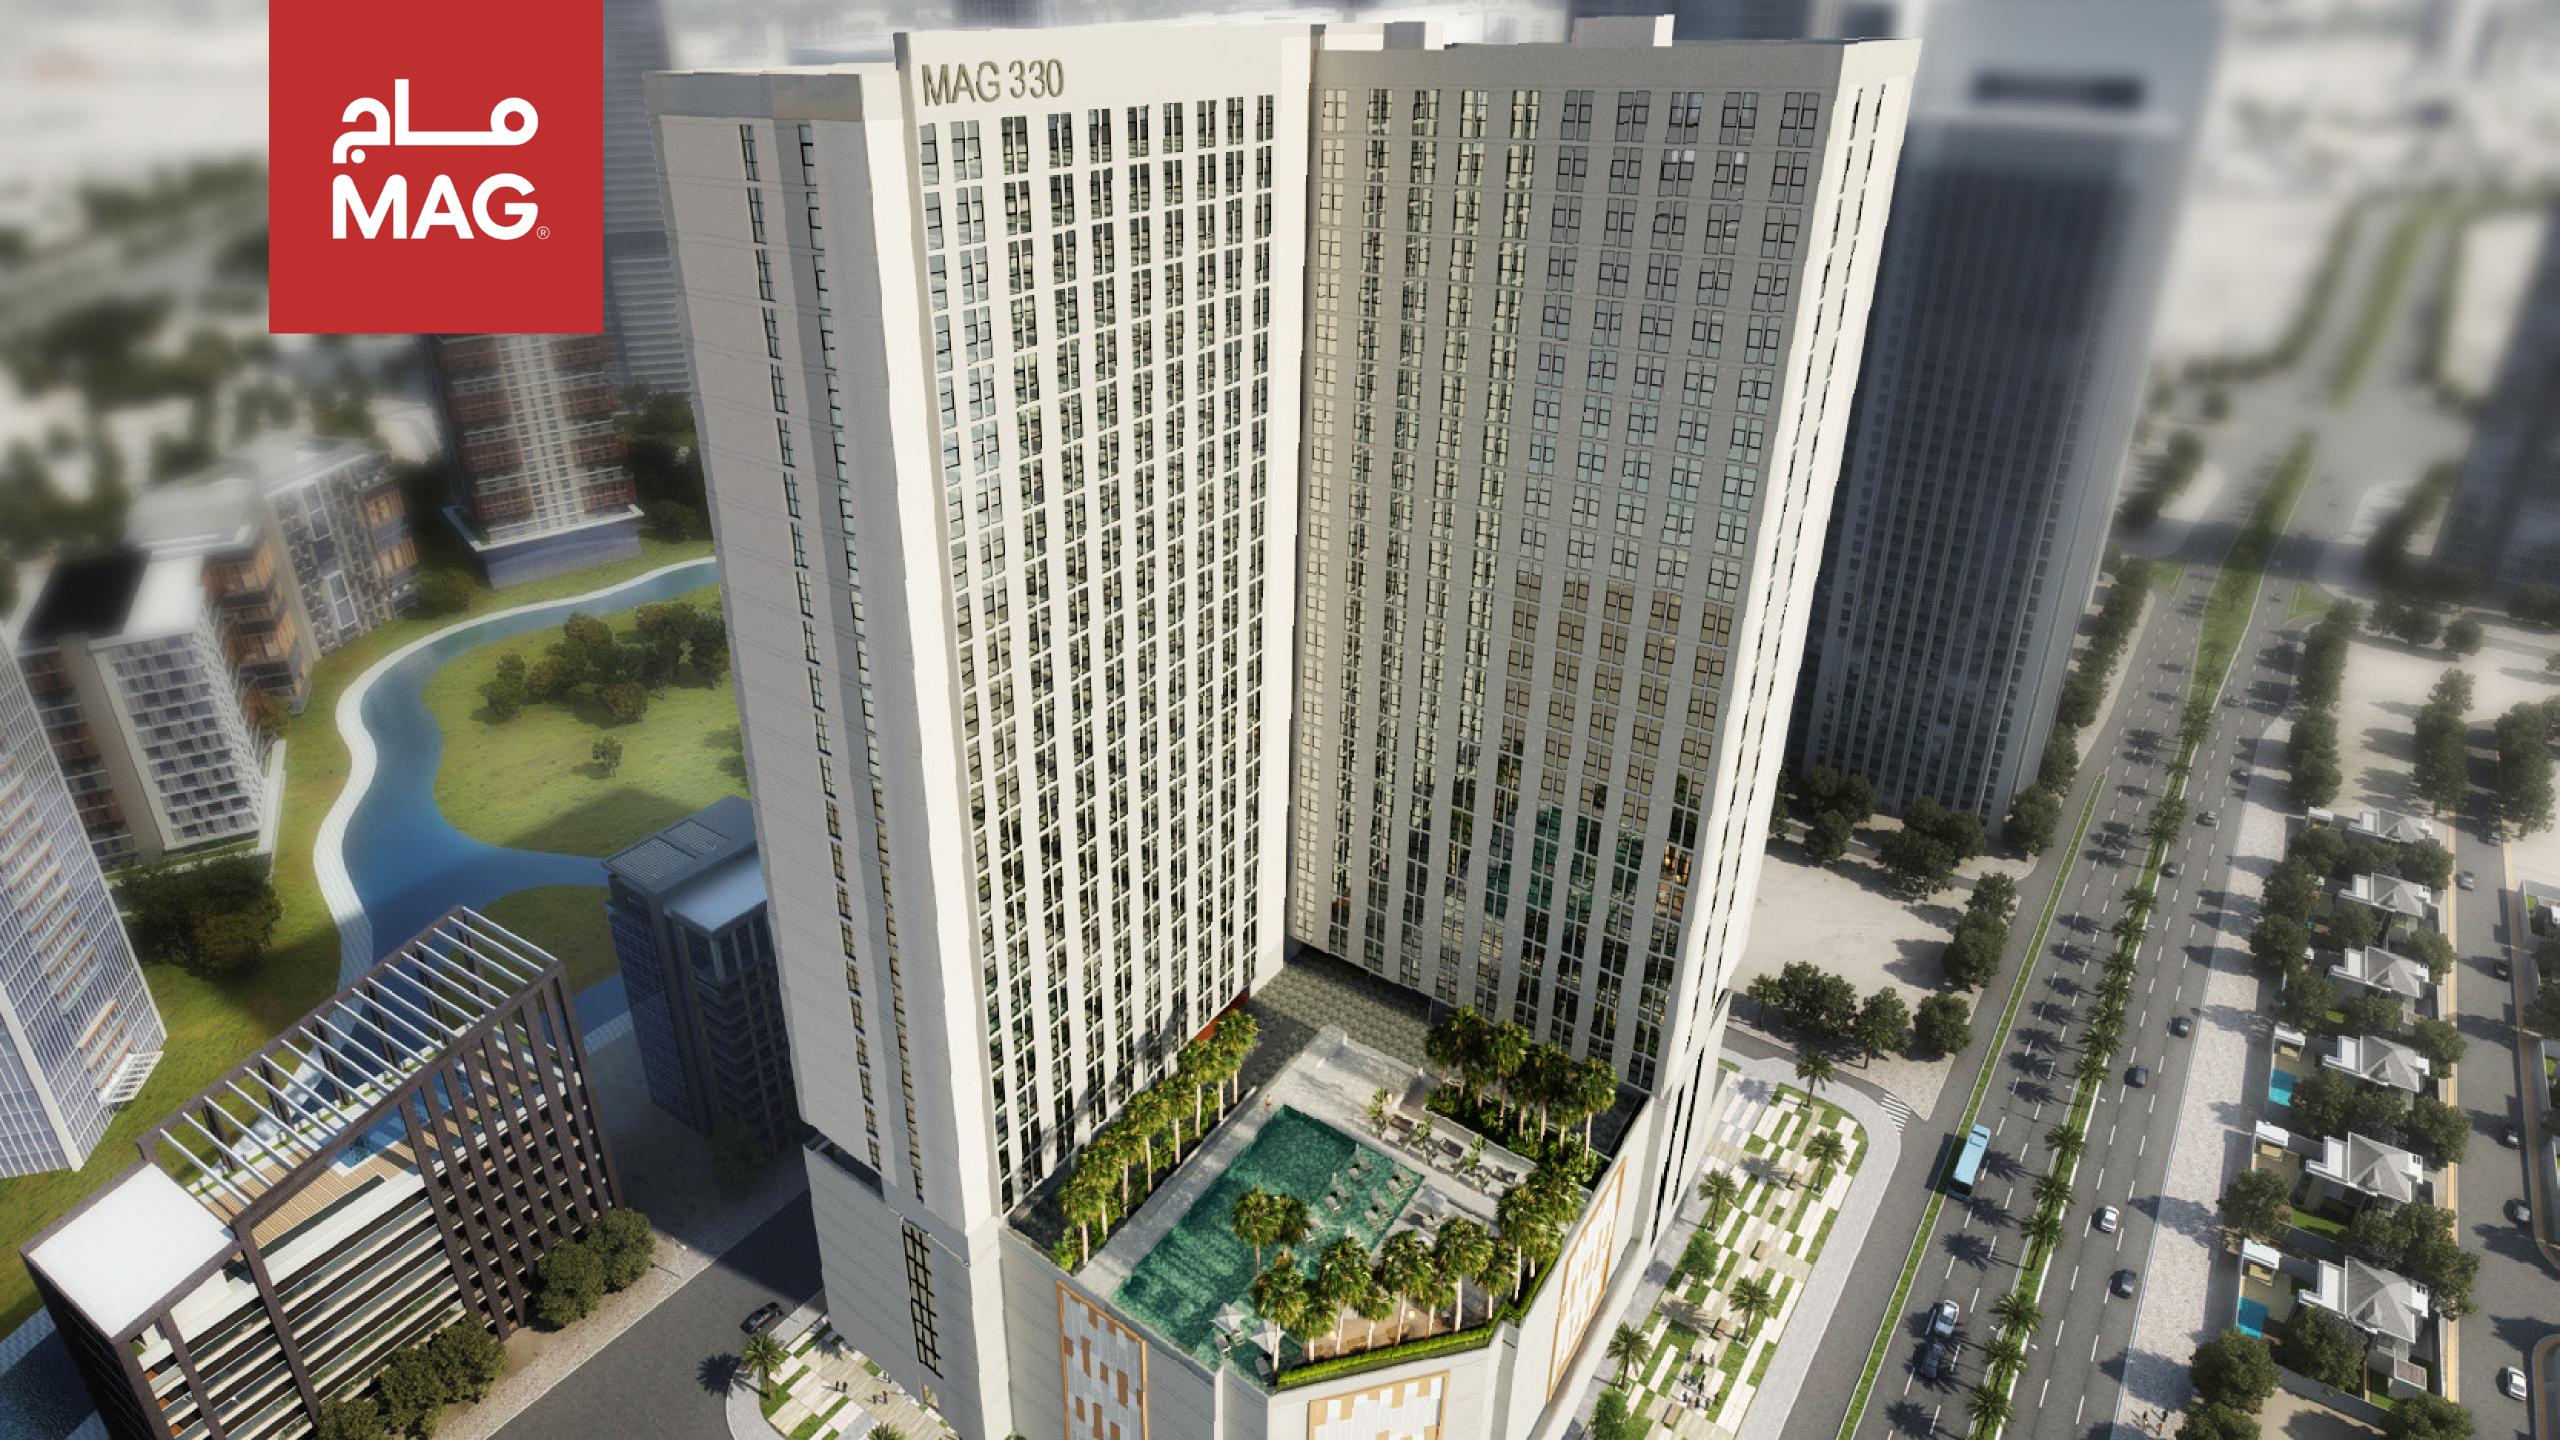

# AHIGH-CLASS HAVEN

Towering above the skyline of the new City of Arabia development, in Dubai, MAG 330 is a stylish arrangement of aesthetics and practicality, ensuring form and function go hand- in-hand. The architecture of the building reflects practicality in its sincerest, most beautiful form. With its distinctive L-shape main structure the project supports high-class living standards. MAG 330 was designed for maximum comfort and style with impeccable interiors, and a host of amenities; including swimming pool and its very own health club. The spacious one, two, and three-bedroom apartments offer high-end living standards complemented with the finest finishes. This ensures that MAG 330's apartments are exactly what they are meant to be: designed for a life well lived.

## **MASTER-PLAN**

AT-A-GLANCE

The master plan for City of Arabia employs a fan-shaped layout. This mixed-use development will occupy more than 185 hectares of land, with the northern midpoint of the site along Emirates Road, giving residents quick access to iconic destinations within Dubai. With only 20 minutes to Dubai Mall, Burj Khalifa and the Museum of the Future, the site is also in close proximity to Dubai Int. Airport which is only 24km away.