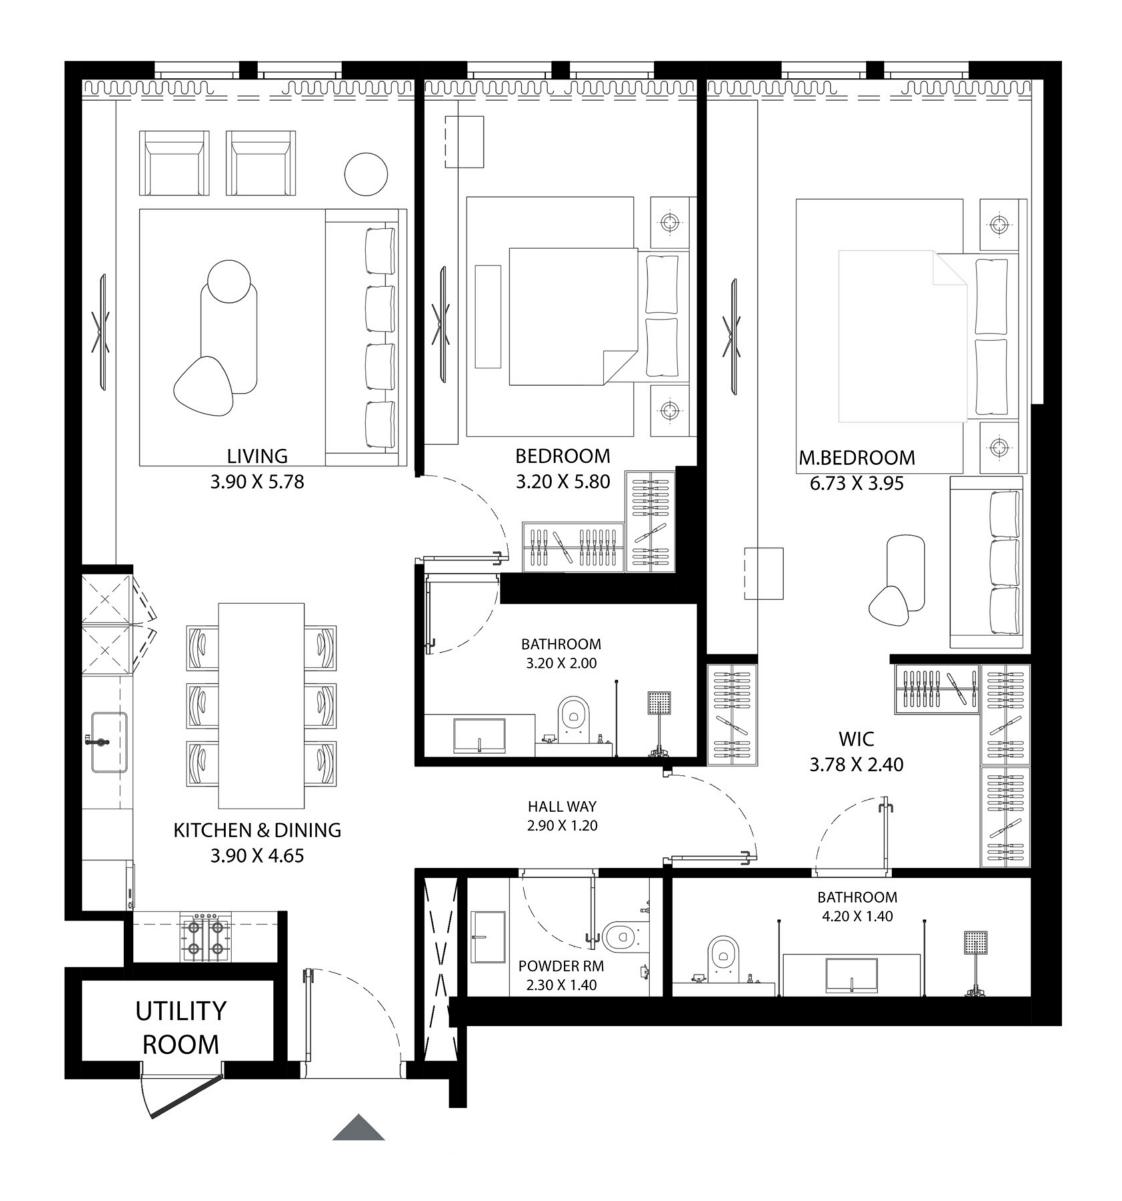

# A DESIGN FOR LIFE

MAG330's interior architecture and design boasts savvy and dynamic living spaces with modern and upscale interiors. The lobby welcomes residents with a spacious entrance area. Distributed as Ground Floor + 5 Podium levels, a full floor health club on the 6th floor and 23 Typical Floors.

The spacious studio, one and two bedroom apartments offer high-end living standards complemented with the finest finishes in all rooms as well as the kitchens and bathrooms. This ensures that MAG 330's apartments are exactly what they are meant to be: designed for life.

# THE LEISURE LIFE

One of the most important elements of any project is its ability to sustain both the living and the leisure requirements of its residents. At MAG 330 the podium terrace has been designed with some of the most interesting and unique recreational features. These include a 162 sq. m. kids play area, a 570 sq. m. health club with sauna, steam and jacuzzi facilities, and a 355 sq. m. swimming pool.