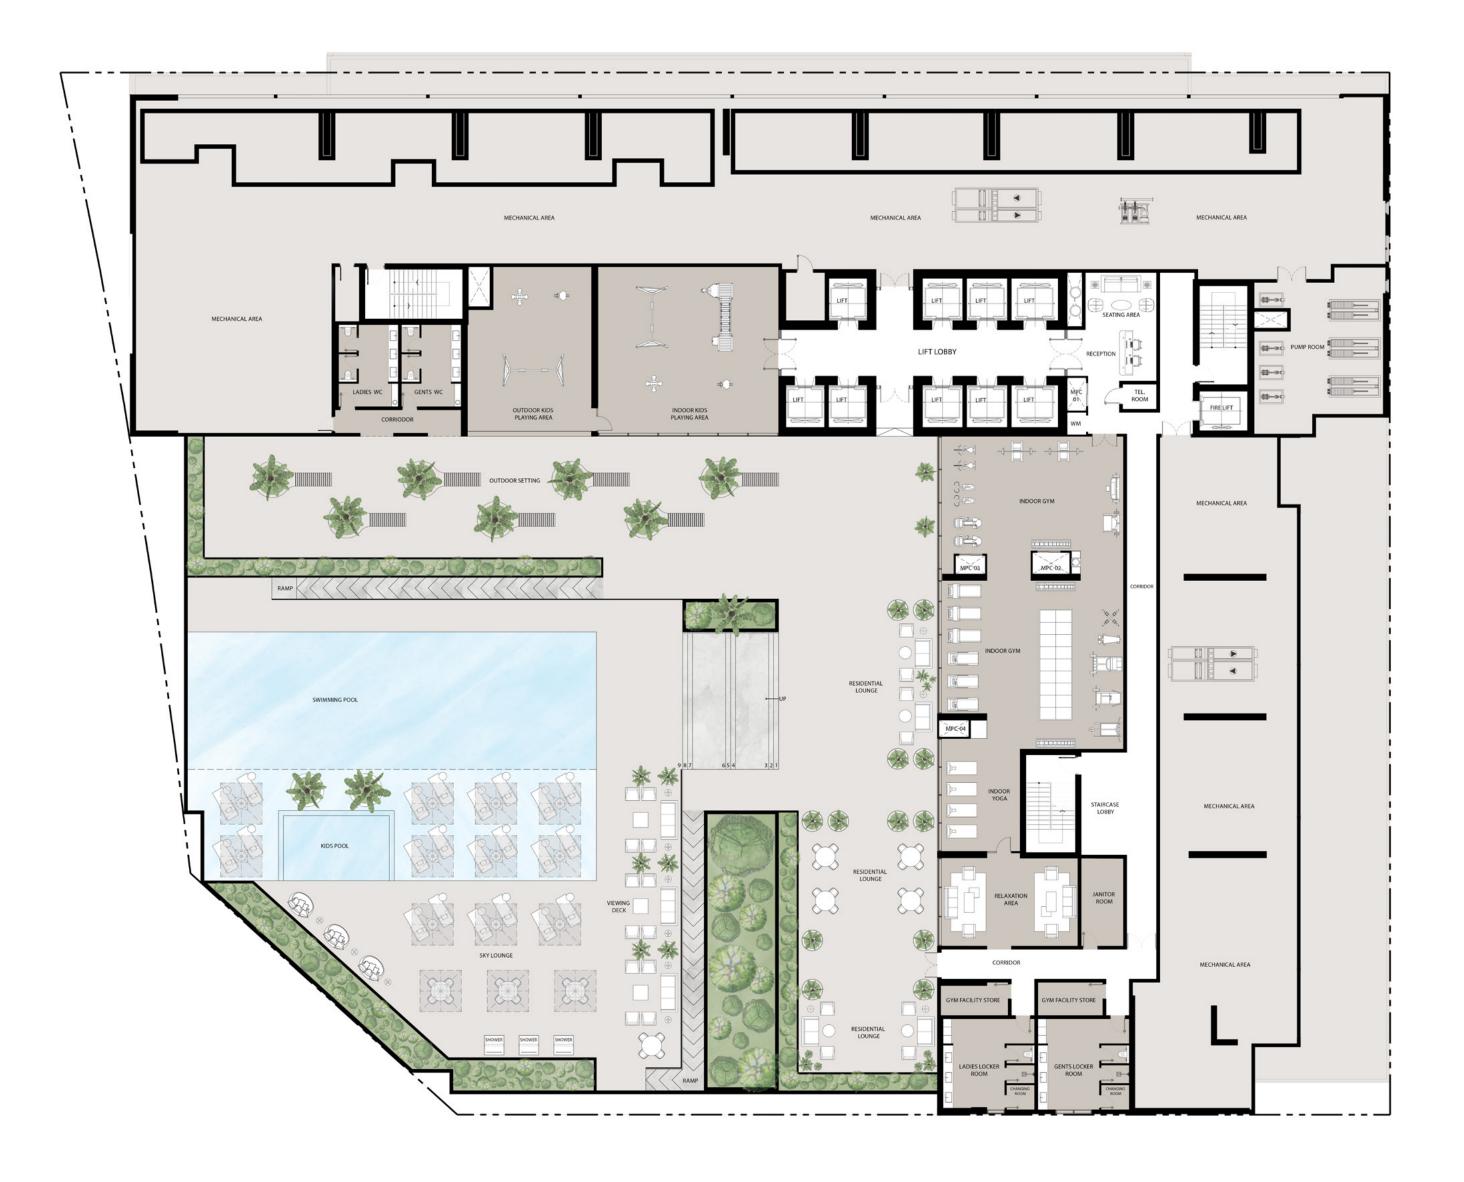

# THE LEISURE LIFE

One of the most important elements of any project is its ability to sustain both the living and the leisure requirements of its residents. At MAG 330 the podium terrace has been designed with some of the most interesting and unique recreational features. These include a 162 sq. m. kids play area, a 570 sq. m. health club with sauna, steam and jacuzzi facilities, and a 355 sq. m. swimming pool.

# **HEALTH CLUB**

A full dedicated floor on the 6<sup>th</sup> story

SWIMMING POOL

KIDS AREA

SKYLOUNGE

YOGA ROOM

RELAXATION ROOM