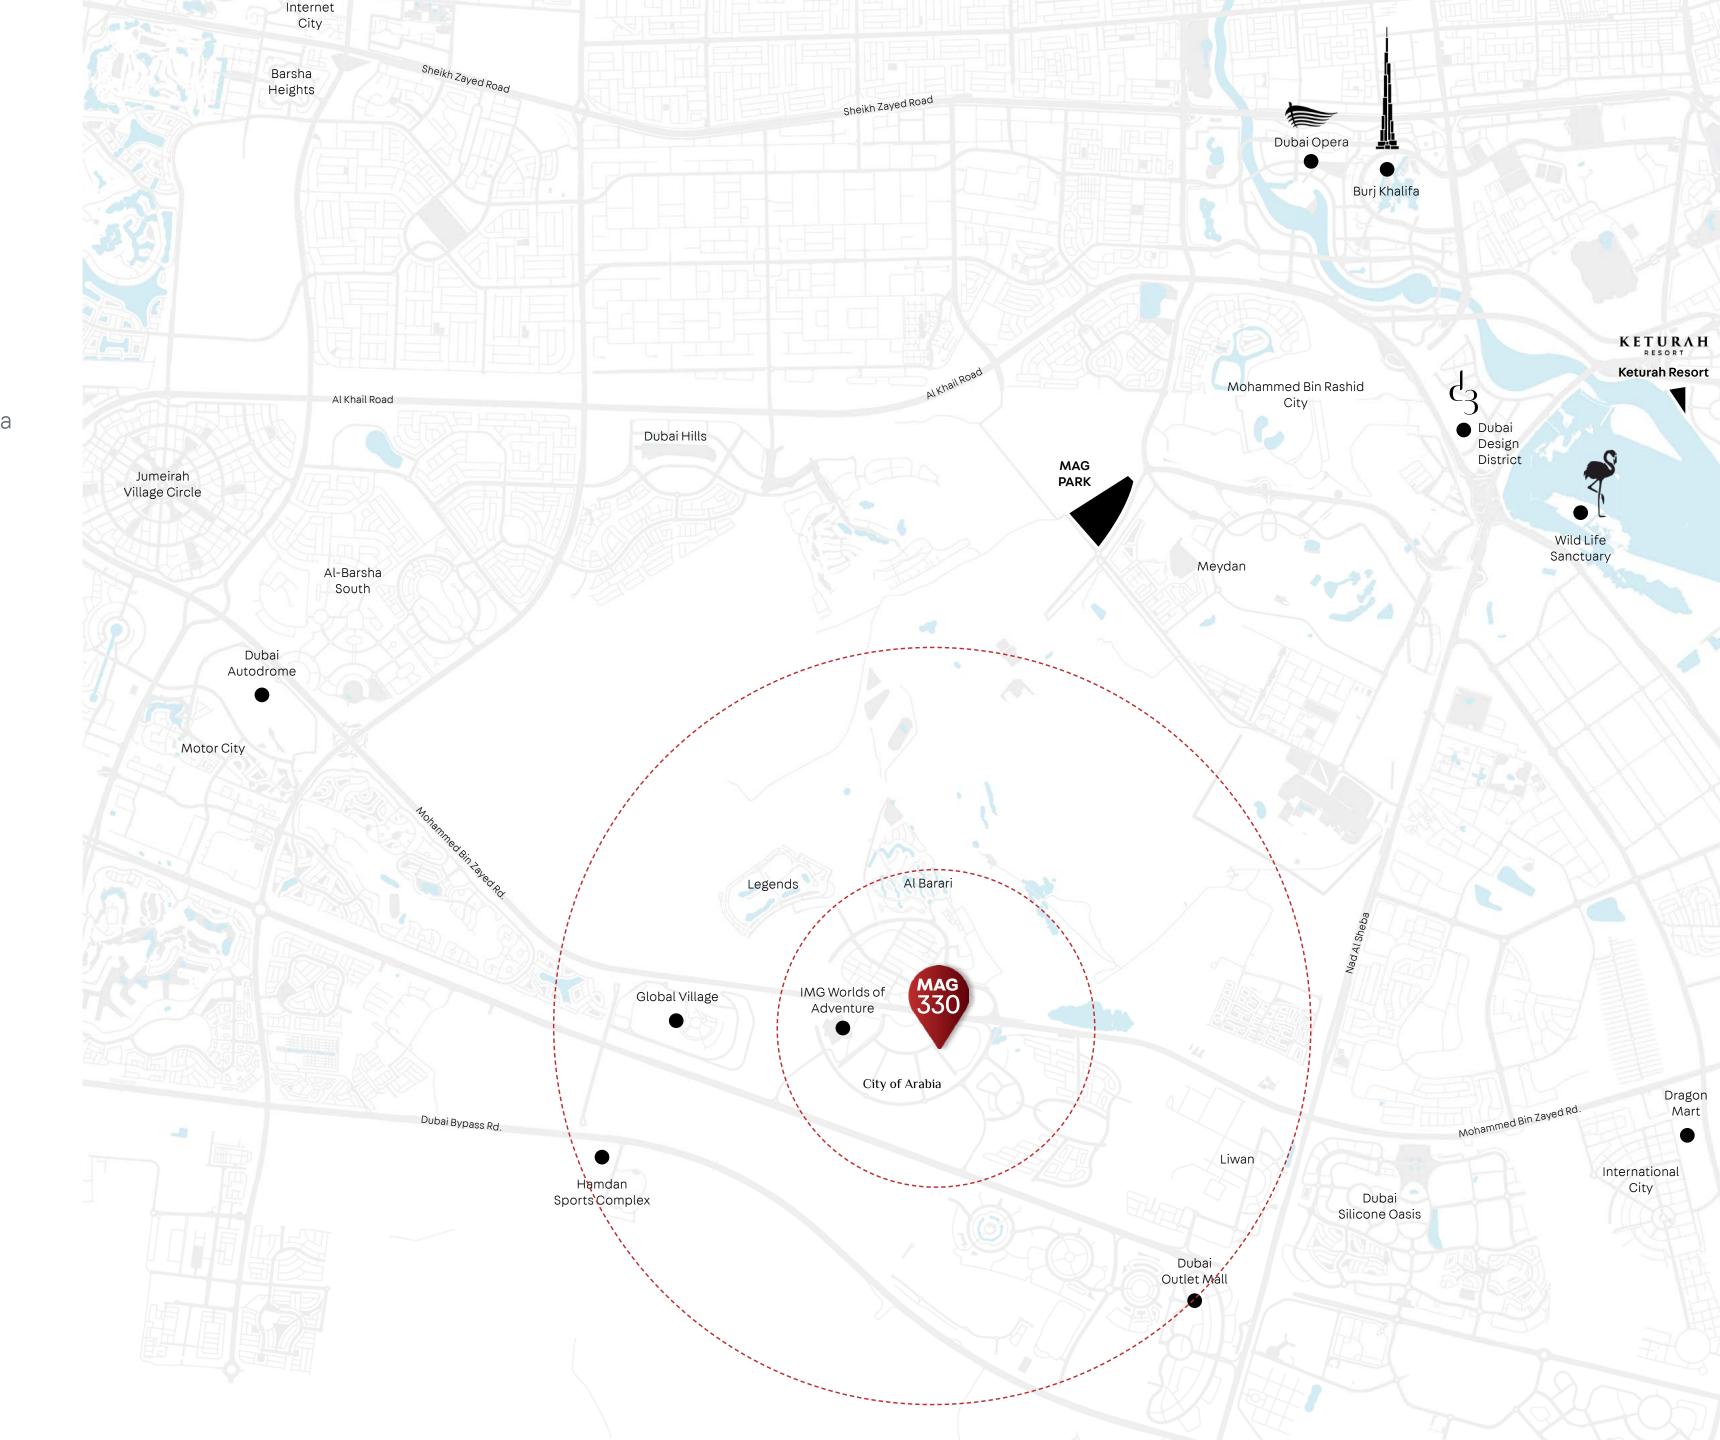

## **MASTER-PLAN**

AT-A-GLANCE

The master plan for City of Arabia employs a fan-shaped layout. This mixed-use development will occupy more than 185 hectares of land, with the northern midpoint of the site along Emirates Road, giving residents quick access to iconic destinations within Dubai. With only 20 minutes to Dubai Mall, Burj Khalifa and the Museum of the Future, the site is also in close proximity to Dubai Int. Airport which is only 24km away.

City of Arabia was designed as a self-contained urban metropolis that can accommodate 34,000 residents, and will include shopping malls, retail, F&B outlets, as well as commercial and residential towers.

# YOUR NEIGHBORHOOD

- IMG: Worlds of Adventure (6 min.)
- Global Village (9 min.)
- Hamdan Sports Complex (12 min.)
- Dubai Outlet Mall (15 min.)
- International City/Dragon Mart (19 min.)
- Dubai Autodrome (8 min.)
- The Park by MAG (10 min.)
- Wildlife Sanctuary (11 min.)
- Keturah Resort (7 min.)
- Dubai Design District (7 min.)
- Dubai Int. Airport DXB (45 min.)