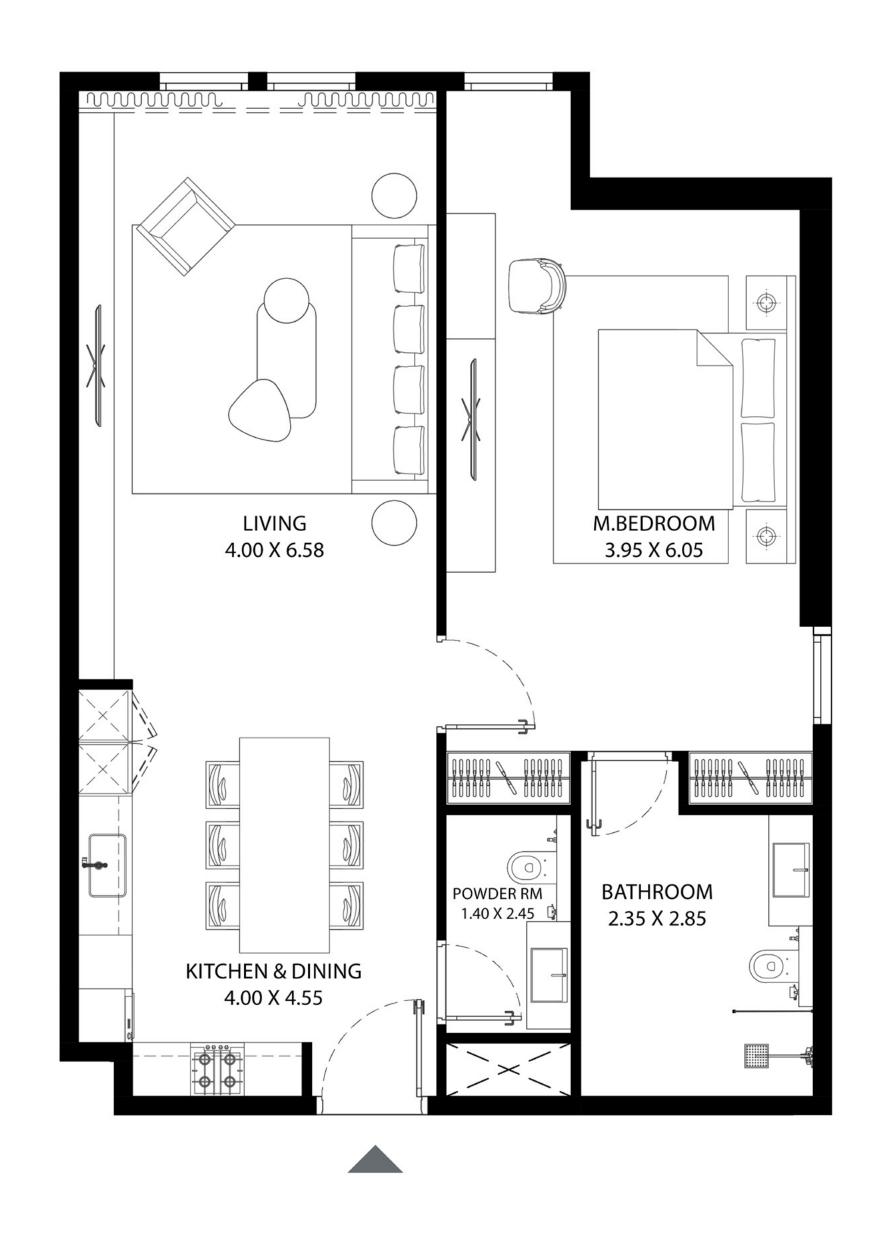

| UNIT AREA (SQ.FT) | 1,204.15 SQ.FT. |
|-------------------|-----------------|
| UNIT AREA (SQ.M)  | 111.87 SQ.M     |
| TYPE              | TYPE-1          |
| UNIT(S) NO.       | 10              |

| UNIT AREA (SQ.FT) | 1,260.03 SQ.FT. |
|-------------------|-----------------|
| UNIT AREA (SQ.M)  | 117.06 SQ.M     |
| TYPE              | TYPE-2          |
| UNIT(S) NO.       | 13              |

| UNIT AREA (SQ.FT) | 1,321.08 SQ.FT. |
|-------------------|-----------------|
| UNIT AREA (SQ.M)  | 122.73 SQ.M     |
| TYPE              | TYPE-3          |
| UNIT(S) NO.       | 14              |

| UNIT AREA (SQ.FT) | 1,389.97 SQ.FT. |
|-------------------|-----------------|
| UNIT AREA (SQ.M)  | 129.13 SQ.M     |
| TYPE              | TYPE-4          |
| UNIT(S) NO.       | 21              |