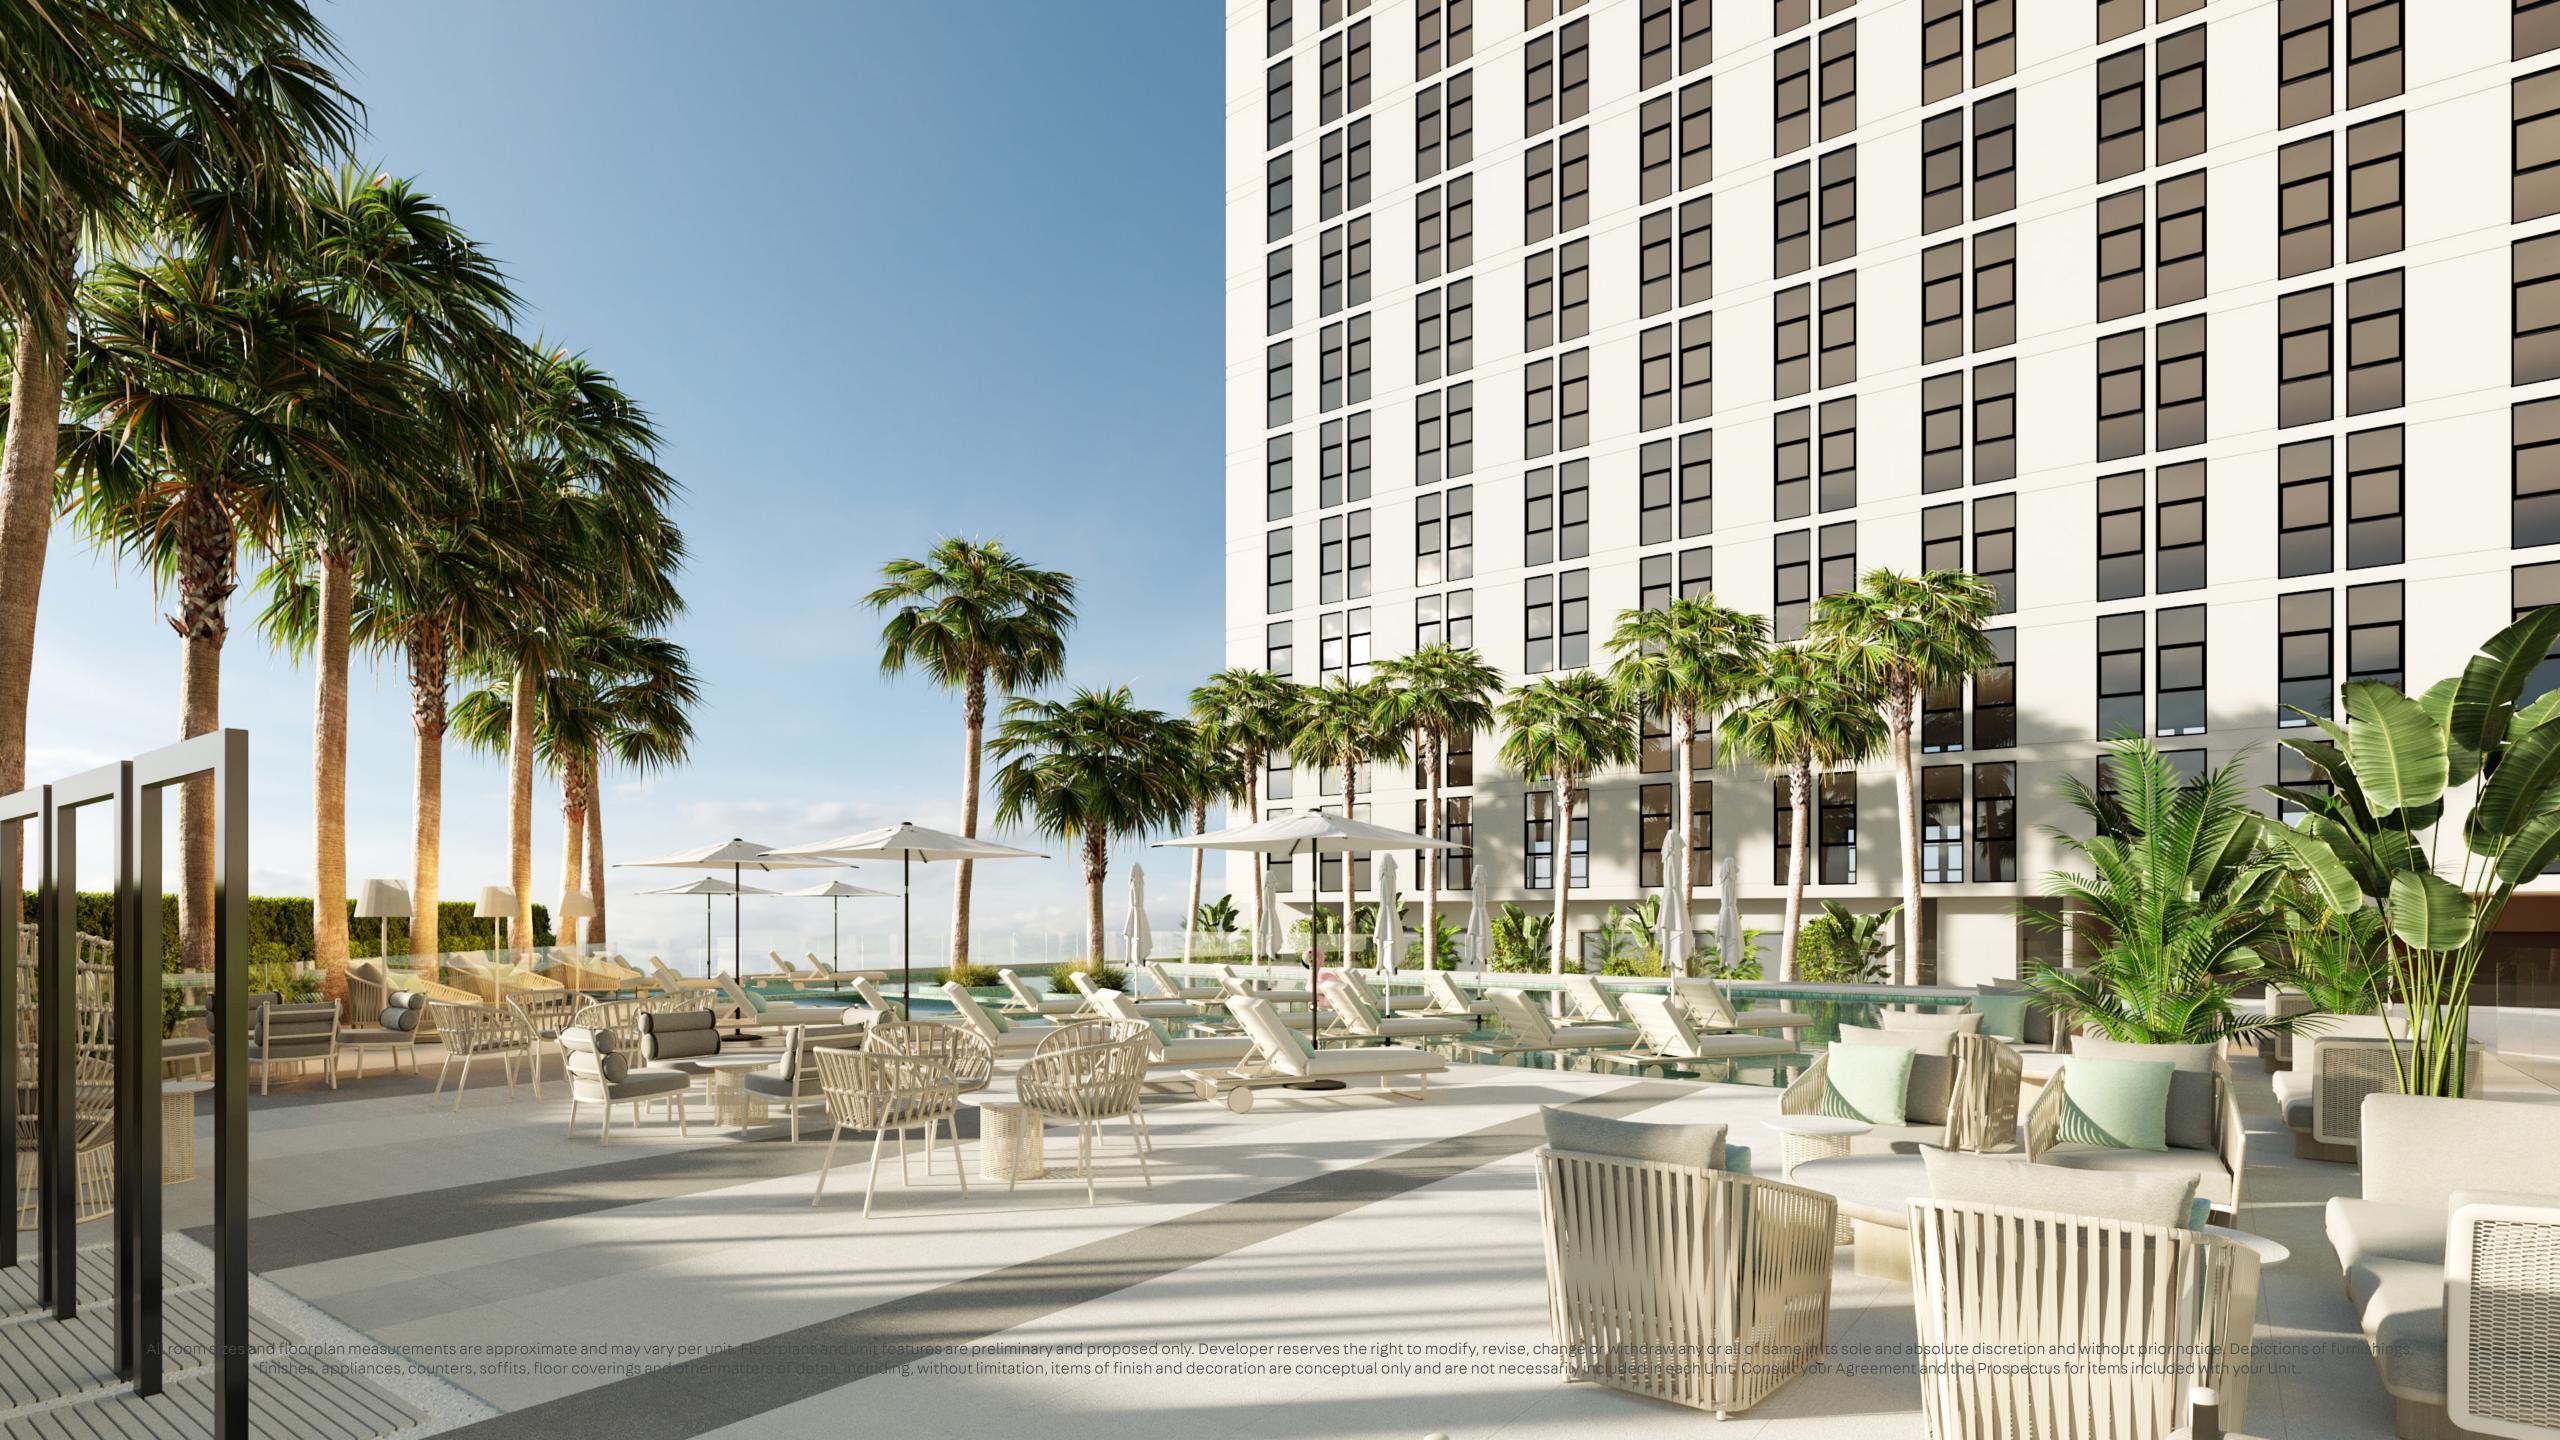

# THE LEISURE LIFE

One of the most important elements of any project is its ability to sustain both the living and the leisure requirements of its residents. At MAG 330 the podium terrace has been designed with some of the most interesting and unique recreational features. These include a 162 sq. m. kids play area, a 570 sq. m. health club with sauna, steam and jacuzzi facilities, and a 355 sq. m. swimming pool.