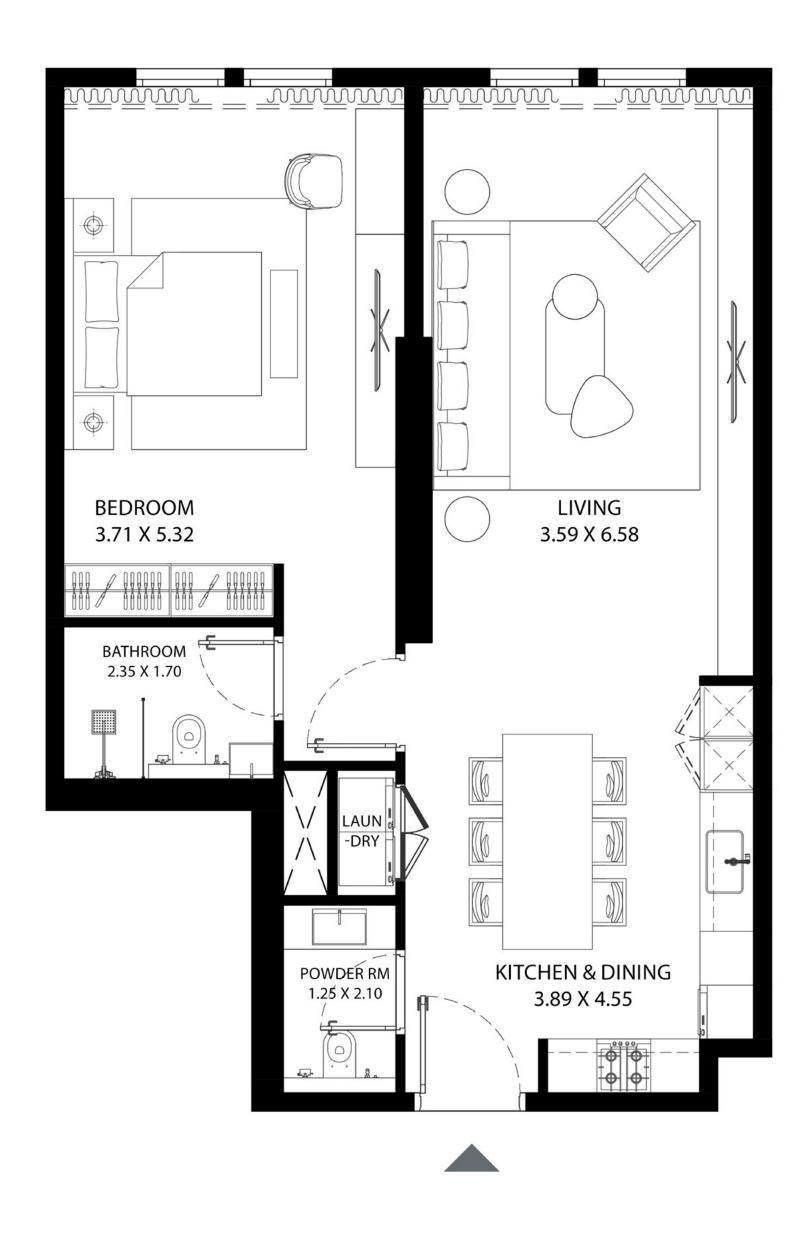

## ONE BEDROOM

| UNIT AREA (SQ.FT) | 781.46 - 817.18 SQ.FT.        |
|-------------------|-------------------------------|
| UNIT AREA (SQ.M)  | 72.60 - 75.92 SQ.M.           |
| TYPE              | TYPE-1                        |
| UNIT(S) NO.       | 02, 03, 04, 05, 06, 07 and 08 |