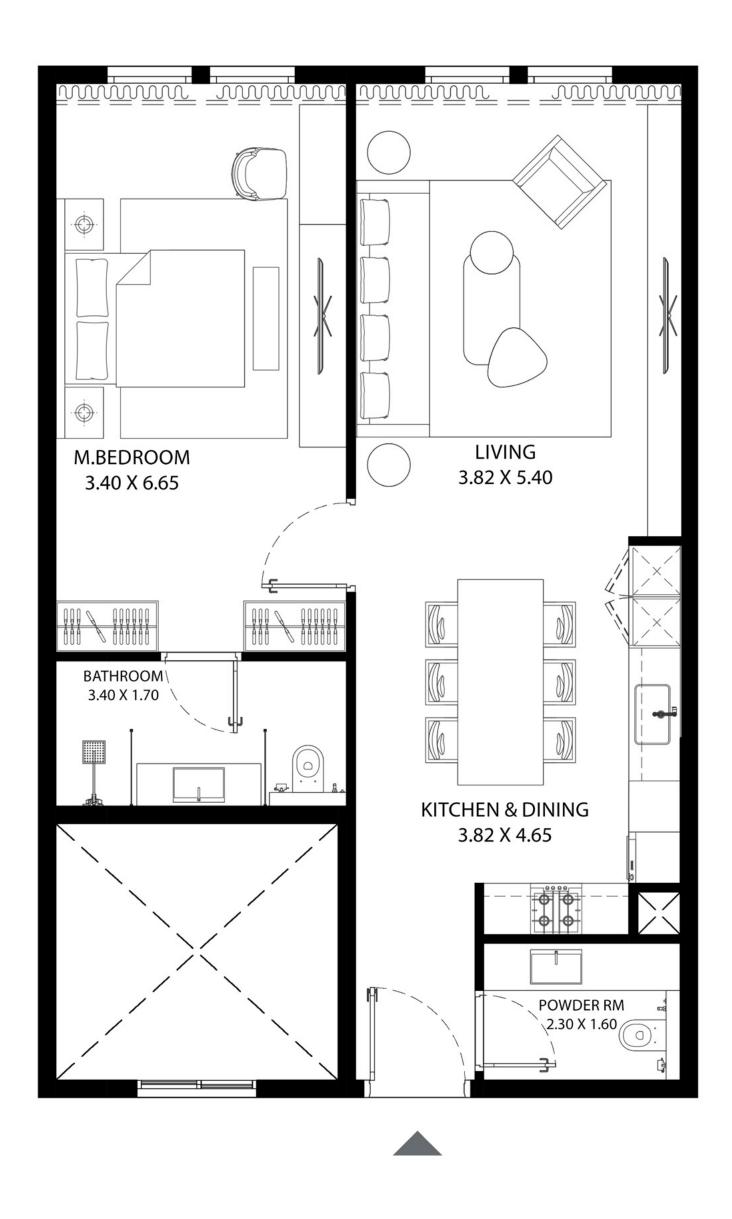

# STUDIO

| UNIT AREA (SQ.FT) | 880.55 SQ.FT. |
|-------------------|---------------|
| UNIT AREA (SQ.M)  | 81.80 SQ.M.   |
| TYPE              | TYPE-1        |
| UNIT(S) NO.       | 01            |

# STUDIO

| UNIT AREA (SQ.FT) | 758.40 SQ.FT. |
|-------------------|---------------|
| UNIT AREA (SQ.M)  | 70.46 SQ.M.   |
| TYPE              | TYPE-3        |
| UNIT(S) NO.       | 24            |