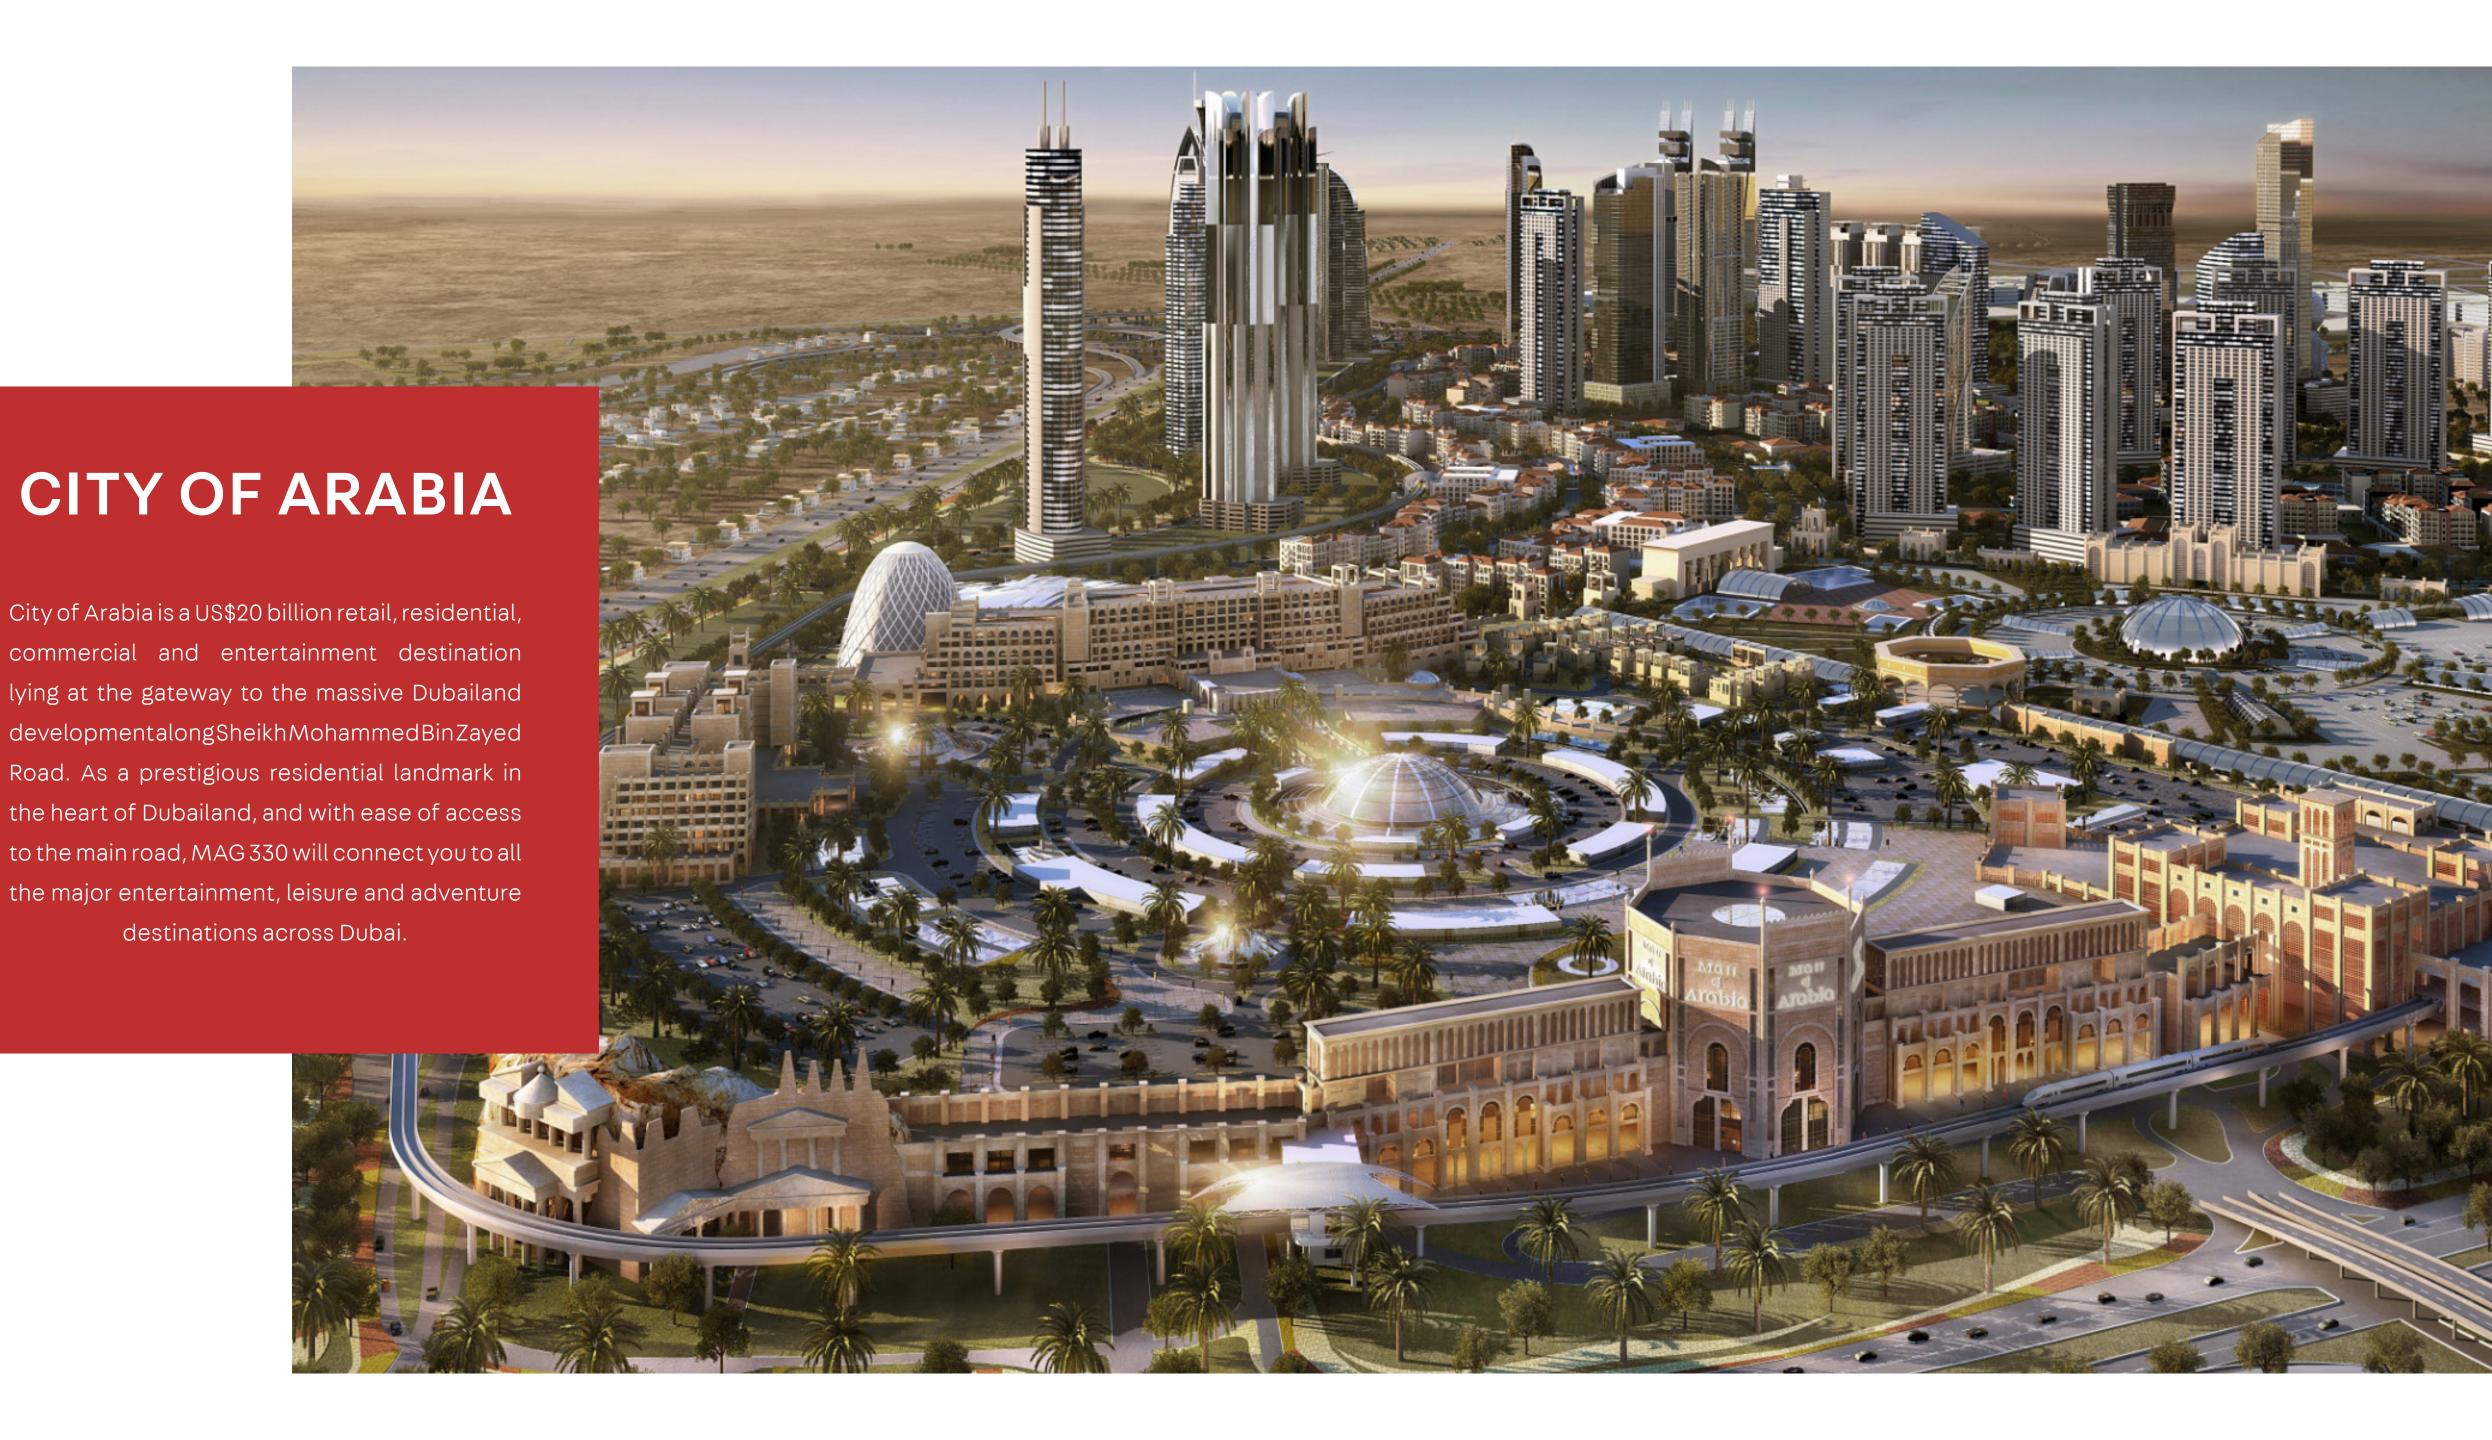

## **MASTER-PLAN**

AT-A-GLANCE

The master plan for City of Arabia employs a fan-shaped layout. This mixed-use development will occupy more than 185 hectares of land, with the northern midpoint of the site along Emirates Road, giving residents quick access to iconic destinations within Dubai. With only 20 minutes to Dubai Mall, Burj Khalifa and the Museum of the Future, the site is also in close proximity to Dubai Int. Airport which is only 24km away.

City of Arabia was designed as a self-contained urban metropolis that can accommodate 34,000 residents, and will include shopping malls, retail, F&B outlets, as well as commercial and residential towers.