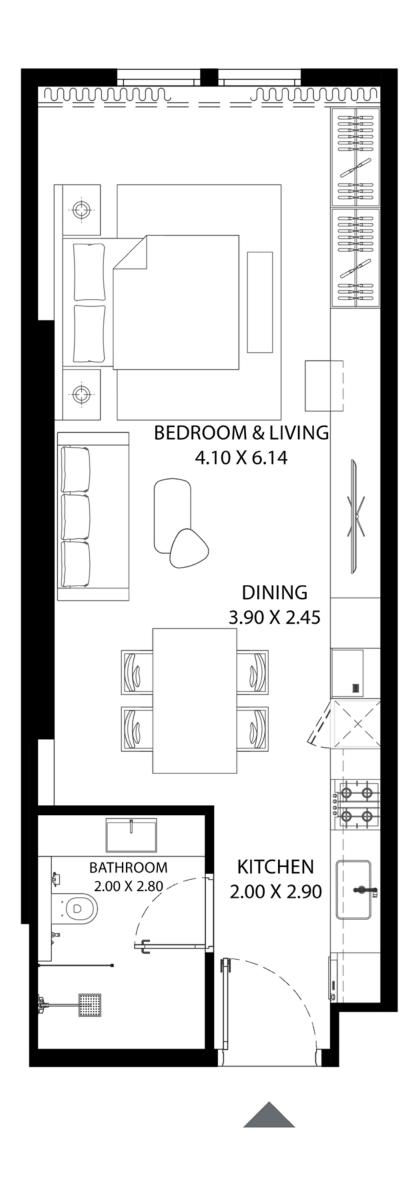

# STUDIO

| UNIT AREA (SQ.FT) | 880.55 SQ.FT. |
|-------------------|---------------|
| UNIT AREA (SQ.M)  | 81.80 SQ.M.   |
| TYPE              | TYPE-1        |
| UNIT(S) NO.       | 01            |

# STUDIO

| UNIT AREA (SQ.FT) | 510.95 - 568.64 SQ.FT.                |
|-------------------|---------------------------------------|
| UNIT AREA (SQ.M)  | 47.46 - 52.83 SQ.M.                   |
| TYPE              | TYPE-2                                |
| UNIT(S) NO.       | 16, 17, 18, 19, 20, 25, 26, 27 and 28 |

# STUDIO

| UNIT AREA (SQ.FT) | 758.40 SQ.FT. |
|-------------------|---------------|
| UNIT AREA (SQ.M)  | 70.46 SQ.M.   |
| TYPE              | TYPE-3        |
| UNIT(S) NO.       | 24            |