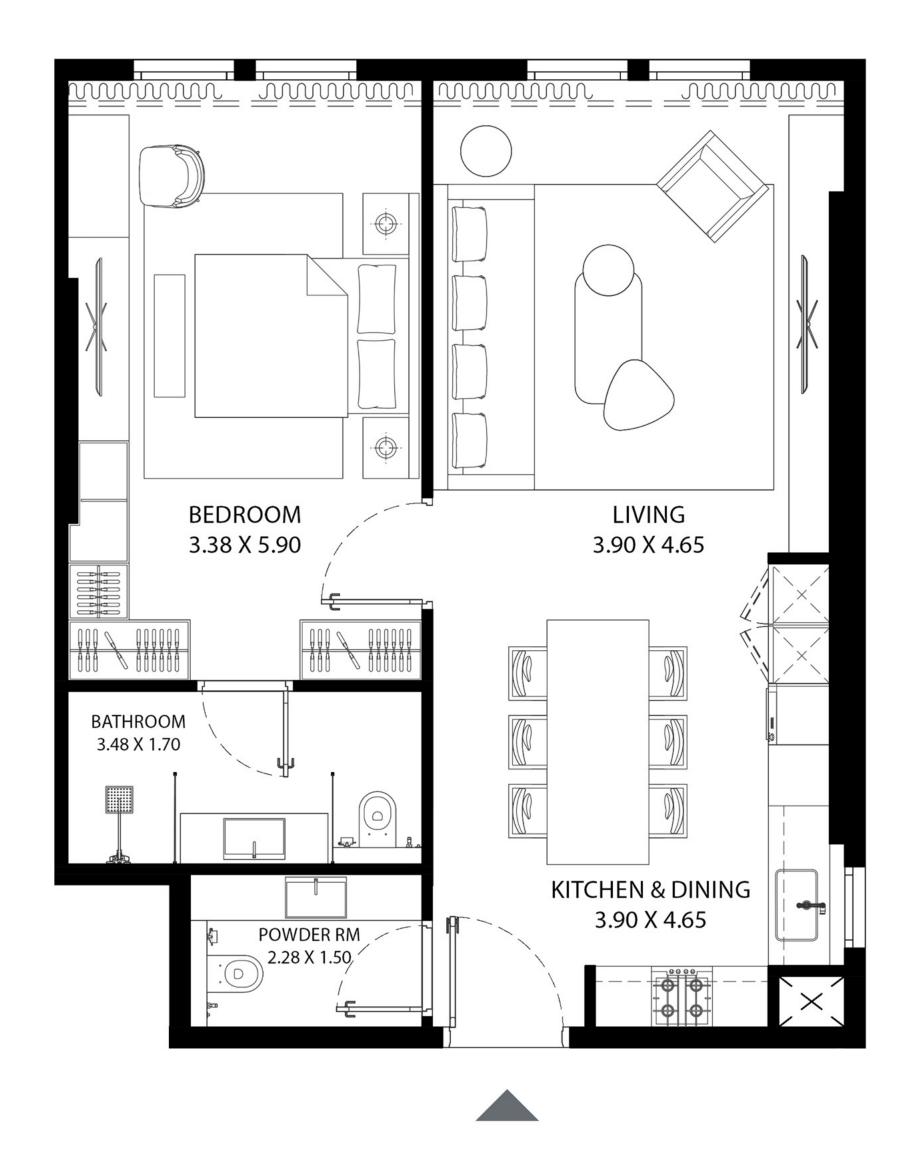

## ONE BEDROOM

| UNIT AREA (SQ.FT) | 781.46 - 817.18 SQ.FT.        |
|-------------------|-------------------------------|
| UNIT AREA (SQ.M)  | 72.60 - 75.92 SQ.M.           |
| TYPE              | TYPE-1                        |
| UNIT(S) NO.       | 02, 03, 04, 05, 06, 07 and 08 |