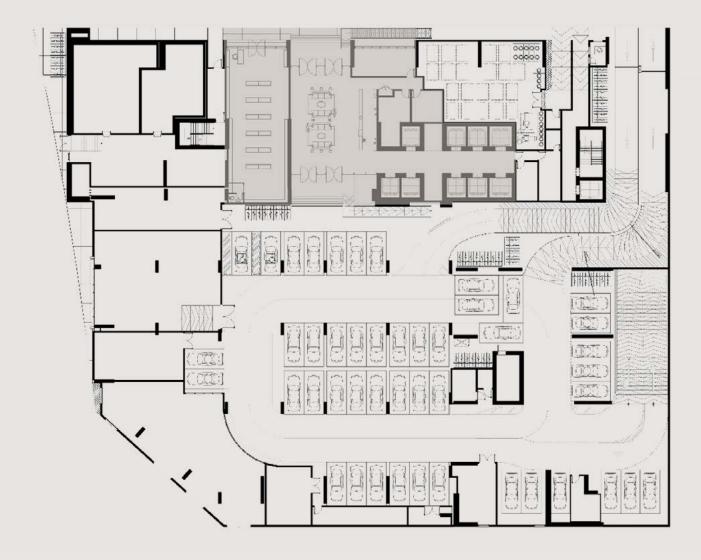

line-pumping rides and attractions based on popular Cartoon Network characters, iconic MARVEL Super Heroes and hair-raising dinosaurs. Open all year round in an indoor, temperature-controlled environment, IMG Worlds of Adventure promises visitors four epic adventure zones full of fun.



Global Village, a nostalgic destination often considered the first family destination for culture and entertainment in the region, is located adjacent to City of Arabia. Global Village offers some of the world's finest shopping and dining experiences and a wide range of events, shows and activities. Guests will be taken on a journey through a group of pavilions, each representing the richness and culture from different countries accompanied by their unique international cuisine.







# **GROUND FLOOR**





RETAIL







RECEPTION





LOUNGE









ELEVATORS

BICYCLE RACK

PARKING





# A DESIGN FOR LIFE

MAG330's interior architecture and design boasts savvy and dynamic living spaces with modern and upscale interiors. The lobby welcomes residents with a spacious entrance area. Distributed as Ground Floor + 5 Podium levels, a full floor health club on the 6th floor and 23 Typical Floors.

The spacious studio, one and two bedroom apartments offer high-end living standards complemented with the finest finishes in all rooms as well as the kitchens and bathrooms. This ensures that MAG 330's apartments are exactly what they are meant to be: designed for life.







# THE LEISURE LIFE







One of the most important elements of any project is its ability to sustain both the living and the