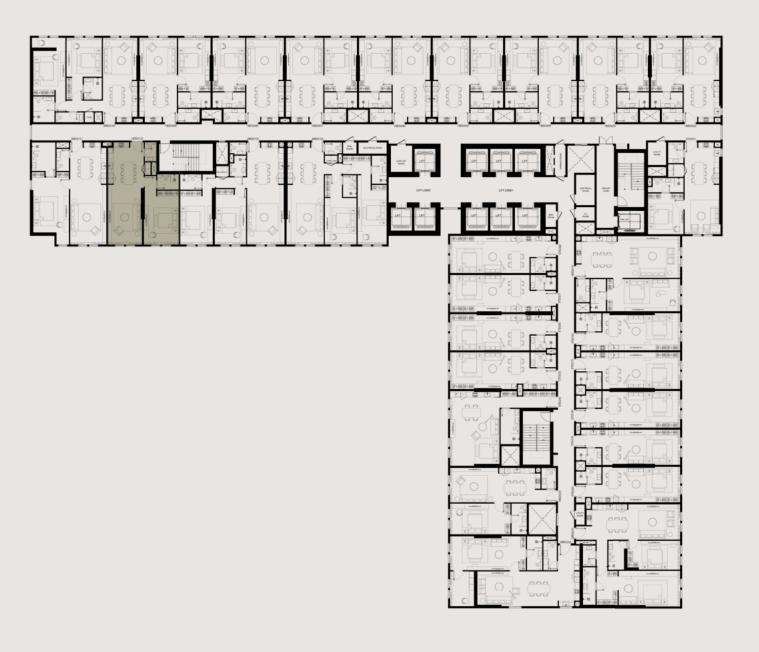

# A DESIGN FOR LIFE

MAG330's interior architecture and design boasts savvy and dynamic living spaces with modern and upscale interiors. The lobby welcomes residents with a spacious entrance area. Distributed as Ground Floor + 5 Podium levels, a full floor health club on the 6th floor and 23 Typical Floors.