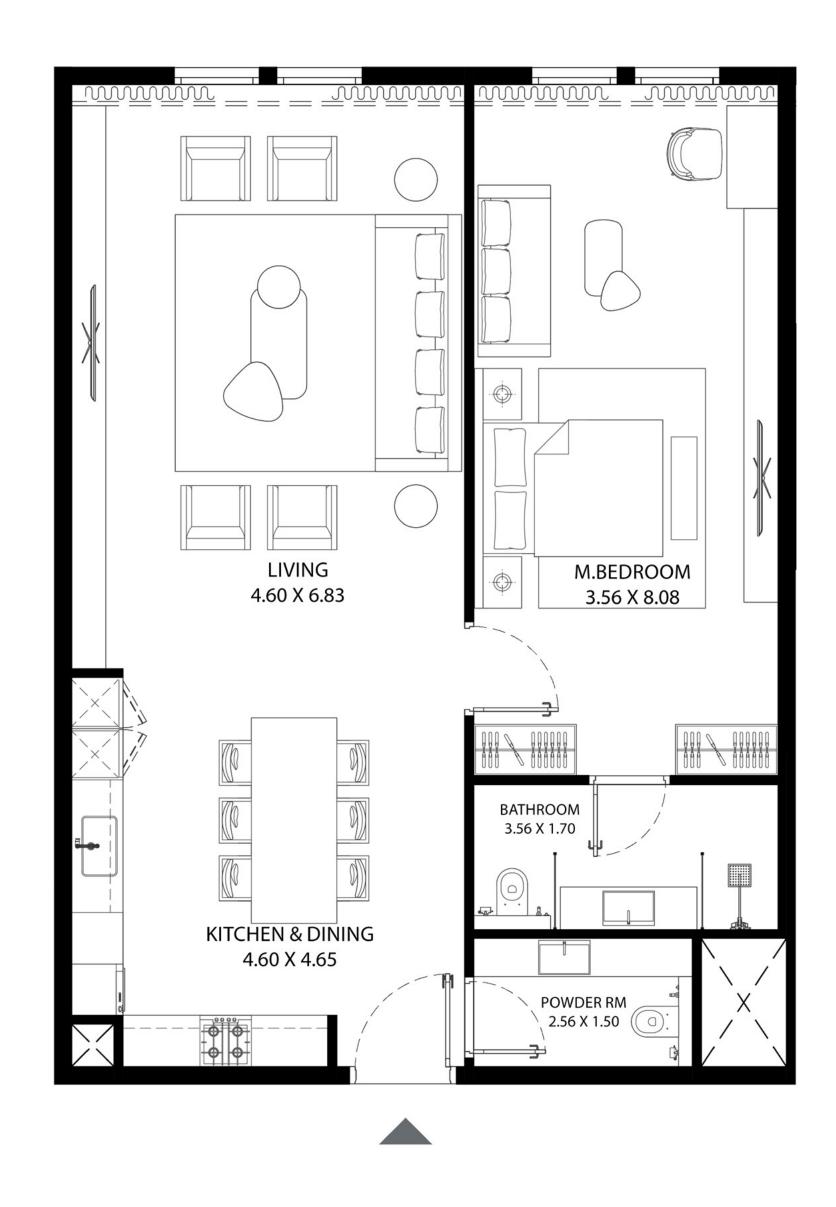

# ONE BEDROOM

| UNIT AREA (SQ.FT) | 1,221.05 SQ.FT. |
|-------------------|-----------------|
| UNIT AREA (SQ.M)  | 113.44 SQ.M.    |
| TYPE              | TYPE-5          |
| UNIT(S) NO.       | 22              |