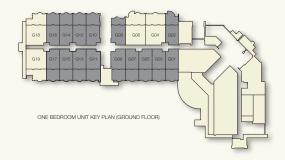

## The Anantara Residences Floor Plan Standard One Bedroom Unit (Ground Floor)

| Unit Type          | 1A           |                |               |
|--------------------|--------------|----------------|---------------|
| Description        | Standard One | Bedroom Unit ( | Ground Floor) |
| Number of Bedrooms | 1            |                |               |
| Arros (C a ft)     | Floor        | Deck           | Total         |
| Area (Sq.ft)       | 975          | 581            | 1,556         |