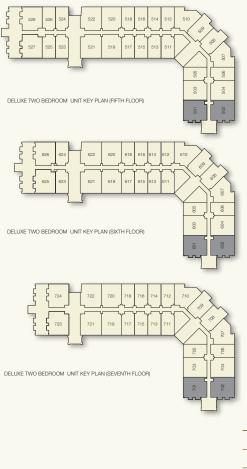

### The Anantara Residences Floor Plan Deluxe Two Bedroom Unit (Level 1-7)

| Unit Type          | D1                                  |         |       |
|--------------------|-------------------------------------|---------|-------|
| Description        | Deluxe Two Bedroom Unit (Level 1-7) |         |       |
| Number of Bedrooms | 2                                   |         |       |
| Arres (S = ft)     | Floor                               | Balcony | Total |
| Area (Sq.ft)       | 1,554                               | 273     | 1,827 |