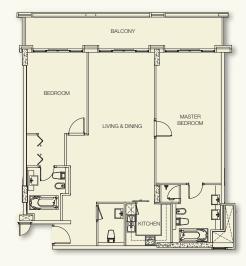

### The Anantara Residences Floor Plan Standard Two Bedroom Unit (Level 1-7)

| Unit Type          | 2B                                    |         |       |
|--------------------|---------------------------------------|---------|-------|
| Description        | Standard Two Bedroom Unit (Level 1-7) |         |       |
| Number of Bedrooms | 2                                     |         |       |
| Area (Sq.ft)       | Floor                                 | Balcony | Total |
|                    | 1,490                                 | 275     | 1,765 |

Actual usable floor space may vary from the value stated. The developer reserves the right to make revisions. All measurements, drawings and materials are approximate. The information is subject to change without notice.