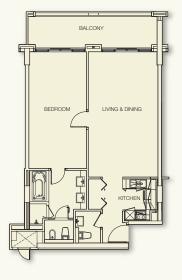

## The Anantara Residences Floor Plan Standard One Bedroom Unit (Level 1-7)

| Unit Type          | 1B         |               |                        |
|--------------------|------------|---------------|------------------------|
| Description        | Standard O | ne Bedroom Un | it (Level <b>1-7</b> ) |
| Number of Bedrooms | 1          |               |                        |
| Area (Sq.ft)       | Floor      | Balcony       | Total                  |
|                    | 976        | 184           | 1,160                  |

Actual usable floor space may vary from the value stated. The developer reserves the right to make revisions. All measurements, drawings and materials are approximate. The information is subject to change without notice.