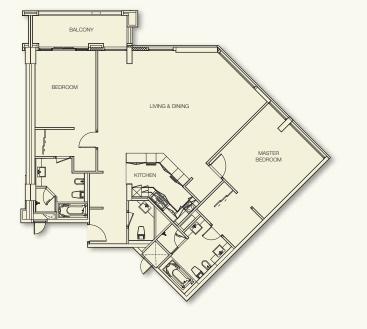

### The Anantara Residences Floor Plan Deluxe Two Bedroom Unit with Terrace (Level 4-7)

| Unit Type          | D2              |                    |                         |
|--------------------|-----------------|--------------------|-------------------------|
| Description        | Deluxe Two Bedr | oom Unit with Terr | ace (Level <b>4-7</b> ) |
| Number of Bedrooms | 2               |                    |                         |
| Area (East)        | Floor           | Balcony            | Total                   |
| Area (Sq.ft)       | 1,555           | 1,321              | 2,876                   |