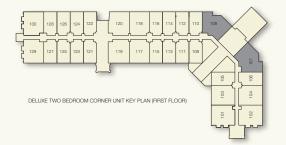

## The Anantara Residences Floor Plan Deluxe Two Bedroom Corner Unit (Level 2-7)

ğ

| Unit Type          | D3           |                 |                          |
|--------------------|--------------|-----------------|--------------------------|
| Description        | Deluxe Two B | edroom Corner U | Init (Level <b>2-7</b> ) |
| Number of Bedrooms | 2            |                 |                          |
| Area (Saft)        | Floor        | Balcony         | Total                    |
| Area (Sq.ft)       | 1,628        | 141             | 1,769                    |