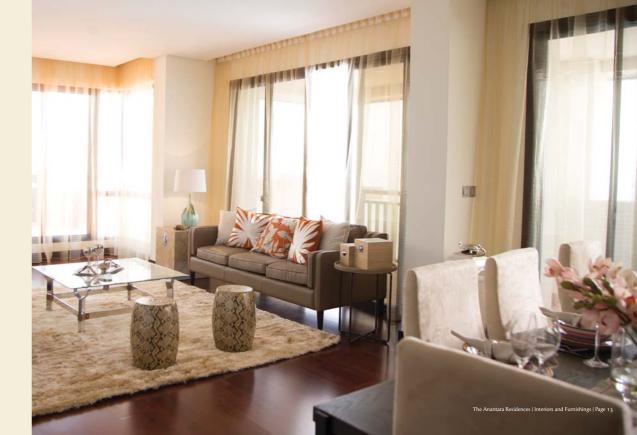

### Interiors and Furnishings

The Anantara Residences embraces modern cosmopolian living. Meticulous attention has been paid to every detail of the interior design of the spacious apartments. Exquisite features, such as parquet wooden flooring, granite counters and floor to ceiling windows that open onto large balconies, add that extra special touch. Enhanced by large, open living spaces and natural light that pours into every apartment. The Anantara Residences offers the perfect sanctuary for personal relaxation, enjoying time with family or entertaining friends in style. The one and two bedroom apartments are available in nine different layouts and have been designed and furnished with the emphasis on style and comfort, providing inspirational living environments. Utilising space in the most effective way, with a variety of unique features, each apartment is furnished to the highest standards.

Page 12 | The Anantara Residences | Interiors and Furnishings

Interiors and Furnishings continued The stylish interior design is complemented by top-of-the-range kitchen appliances and an array of innovative technological features designed to make residents' lives as easy as possible. From the moment you walk through the door of your Anantara Residences apartment you will find yourself immersed in a luxurious resort lifestyle experience.