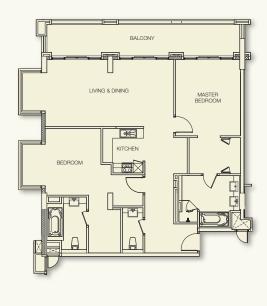

### The Anantara Residences Floor Plan Deluxe Two Bedroom Unit (Level 1-7)

| Unit Type          | D1                                  |         |       |
|--------------------|-------------------------------------|---------|-------|
| Description        | Deluxe Two Bedroom Unit (Level 1-7) |         |       |
| Number of Bedrooms | 2                                   |         |       |
| Arres (S = ft)     | Floor                               | Balcony | Total |
| Area (Sq.ft)       | 1,554                               | 273     | 1,827 |