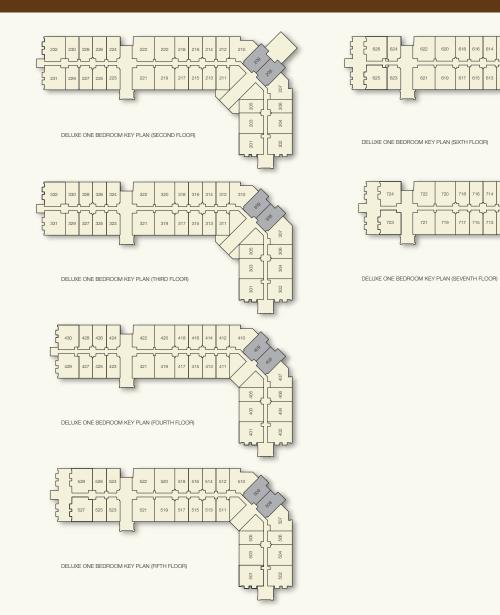

## The Anantara Residences Floor Plan Standard One Bedroom Unit (Ground Floor)

| Unit Type          | 1A           |                |               |
|--------------------|--------------|----------------|---------------|
| Description        | Standard One | Bedroom Unit ( | Ground Floor) |
| Number of Bedrooms | 1            |                |               |
| Arros (C a ft)     | Floor        | Deck           | Total         |
| Area (Sq.ft)       | 975          | 581            | 1,556         |

## The Anantara Residences Floor Plan Standard One Bedroom Unit (Level 1-7)

| Unit Type          | 1B         |               |                        |
|--------------------|------------|---------------|------------------------|
| Description        | Standard O | ne Bedroom Un | it (Level <b>1-7</b> ) |
| Number of Bedrooms | 1          |               |                        |
| Area (Sq.ft)       | Floor      | Balcony       | Total                  |
|                    | 976        | 184           | 1,160                  |

## The Anantara Residences Floor Plan Standard Two Bedroom Unit (Ground Floor)

| Unit Type          | 2A           |                |               |
|--------------------|--------------|----------------|---------------|
| Description        | Standard Two | Bedroom Unit ( | Ground Floor) |
| Number of Bedrooms | 2            |                |               |
| Area (Saft)        | Floor        | Deck           | Total         |
| Area (Sq.ft)       | 1,476        | 870            | 2,347         |

### The Anantara Residences Floor Plan Standard Two Bedroom Unit (Level 1-7)

| Unit Type          | 2B                                    |         |       |
|--------------------|---------------------------------------|---------|-------|
| Description        | Standard Two Bedroom Unit (Level 1-7) |         |       |
| Number of Bedrooms | 2                                     |         |       |
| Area (Sq.ft)       | Floor                                 | Balcony | Total |
|                    | 1,490                                 | 275     | 1,765 |

### The Anantara Residences Floor Plan Deluxe Two Bedroom Unit with Terrace (Level 4-7)

| Unit Type          | D2              |                    |                         |
|--------------------|-----------------|--------------------|-------------------------|
| Description        | Deluxe Two Bedr | oom Unit with Terr | ace (Level <b>4-7</b> ) |
| Number of Bedrooms | 2               |                    |                         |
| Area (East)        | Floor           | Balcony            | Total                   |
| Area (Sq.ft)       | 1,555           | 1,321              | 2,876                   |

### The Anantara Residences Floor Plan Deluxe Two Bedroom Unit (Level 1-7)

| Unit Type          | D1                                  |         |       |
|--------------------|-------------------------------------|---------|-------|
| Description        | Deluxe Two Bedroom Unit (Level 1-7) |         |       |
| Number of Bedrooms | 2                                   |         |       |
| Arres (S = ft)     | Floor                               | Balcony | Total |
| Area (Sq.ft)       | 1,554                               | 273     | 1,827 |

## The Anantara Residences Floor Plan Deluxe Two Bedroom Corner Unit (Level 2-7)

ğ

| Unit Type          | D3           |                 |                          |
|--------------------|--------------|-----------------|--------------------------|
| Description        | Deluxe Two B | edroom Corner U | Init (Level <b>2-7</b> ) |
| Number of Bedrooms | 2            |                 |                          |
| Area (Saft)        | Floor        | Balcony         | Total                    |
| Area (Sq.ft)       | 1,628        | 141             | 1,769                    |

### The Anantara Residences Floor Plan Deluxe One Bedroom Unit (Level 2-7)

| Unit Type          | D4                                  |         |       |
|--------------------|-------------------------------------|---------|-------|
| Description        | Deluxe One Bedroom Unit (Level 2-7) |         |       |
| Number of Bedrooms | 1                                   |         |       |
| Area (Sq.ft)       | Floor                               | Balcony | Total |
|                    | 1,391                               | 133     | 1,524 |

## The Anantara Residences Floor Plan Deluxe Two Bedroom Corner Unit (Level 1 only)

| Unit Type          | D5             |                  |                |
|--------------------|----------------|------------------|----------------|
| Description        | Deluxe Two Bed | room Corner Unit | (Level 1 only) |
| Number of Bedrooms | 2              |                  |                |
| Area (S.a. ft)     | Floor          | Balcony          | Total          |
| Area (Sq.ft)       | 1,914          | 140              | 2,054          |