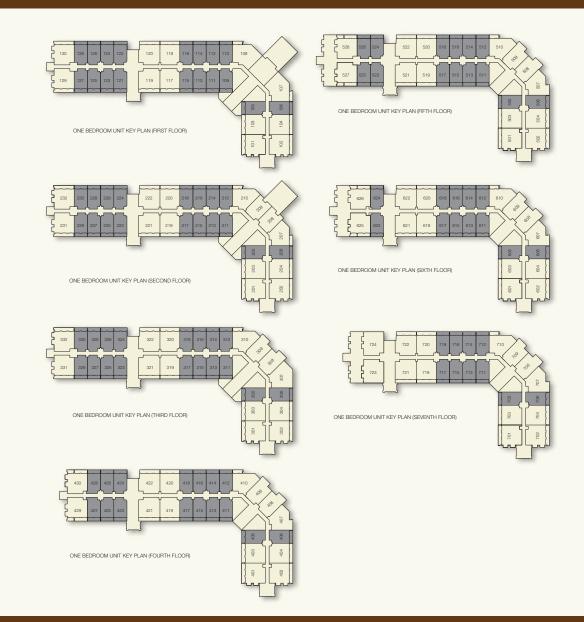

## The Anantara Residences Floor Plan Standard One Bedroom Unit (Level 1-7)

| Unit Type          | 1B         |               |                        |
|--------------------|------------|---------------|------------------------|
| Description        | Standard O | ne Bedroom Un | it (Level <b>1-7</b> ) |
| Number of Bedrooms | 1          |               |                        |
| Area (Sq.ft)       | Floor      | Balcony       | Total                  |
|                    | 976        | 184           | 1,160                  |

Actual usable floor space may vary from the value stated. The developer reserves the right to make revisions. All measurements, drawings and materials are approximate. The information is subject to change without notice.