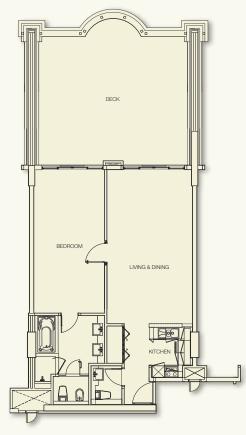

## The Anantara Residences Floor Plan Standard One Bedroom Unit (Ground Floor)

| Unit Type          | 1A           |                |               |
|--------------------|--------------|----------------|---------------|
| Description        | Standard One | Bedroom Unit ( | Ground Floor) |
| Number of Bedrooms | 1            |                |               |
| Arros (C a ft)     | Floor        | Deck           | Total         |
| Area (Sq.ft)       | 975          | 581            | 1,556         |

Actual usable floor space may vary from the value stated. The developer reserves the right to make revisions. All measurements, drawings and materials are approximate. The information is subject to change without notice.