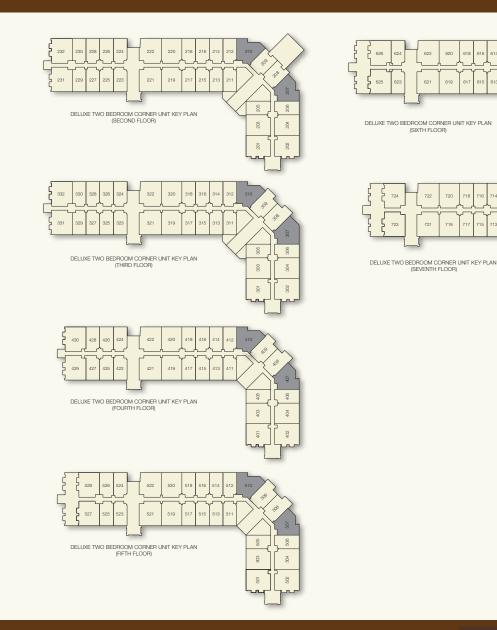

## The Anantara Residences Floor Plan Deluxe Two Bedroom Corner Unit (Level 2-7)

ğ

| Unit Type          | D3           |                 |                          |
|--------------------|--------------|-----------------|--------------------------|
| Description        | Deluxe Two B | edroom Corner U | Init (Level <b>2-7</b> ) |
| Number of Bedrooms | 2            |                 |                          |
| Area (Saft)        | Floor        | Balcony         | Total                    |
| Area (Sq.ft)       | 1,628        | 141             | 1,769                    |