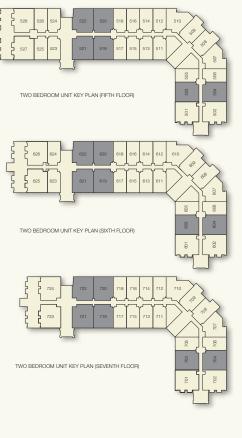

### The Anantara Residences Floor Plan Standard Two Bedroom Unit (Level 1-7)

| Unit Type          | 2B                                    |         |       |
|--------------------|---------------------------------------|---------|-------|
| Description        | Standard Two Bedroom Unit (Level 1-7) |         |       |
| Number of Bedrooms | 2                                     |         |       |
| Area (Sq.ft)       | Floor                                 | Balcony | Total |
|                    | 1,490                                 | 275     | 1,765 |

Actual usable floor space may vary from the value stated. The developer reserves the right to make revisions. All measurements, drawings and materials are approximate. The information is subject to change without notice.