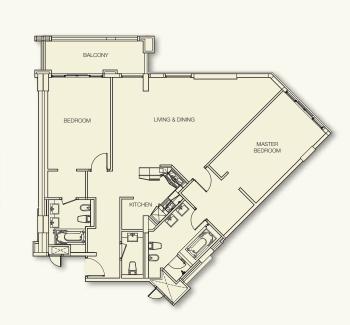

## The Anantara Residences Floor Plan Deluxe Two Bedroom Corner Unit (Level 2-7)

ğ

| Unit Type          | D3           |                 |                          |
|--------------------|--------------|-----------------|--------------------------|
| Description        | Deluxe Two B | edroom Corner U | Init (Level <b>2-7</b> ) |
| Number of Bedrooms | 2            |                 |                          |
| Area (Saft)        | Floor        | Balcony         | Total                    |
| Area (Sq.ft)       | 1,628        | 141             | 1,769                    |