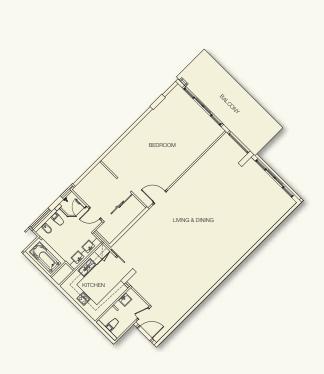

### The Anantara Residences Floor Plan Deluxe One Bedroom Unit (Level 2-7)

| Unit Type          | D4                                  |         |       |
|--------------------|-------------------------------------|---------|-------|
| Description        | Deluxe One Bedroom Unit (Level 2-7) |         |       |
| Number of Bedrooms | 1                                   |         |       |
| Area (Sq.ft)       | Floor                               | Balcony | Total |
|                    | 1,391                               | 133     | 1,524 |