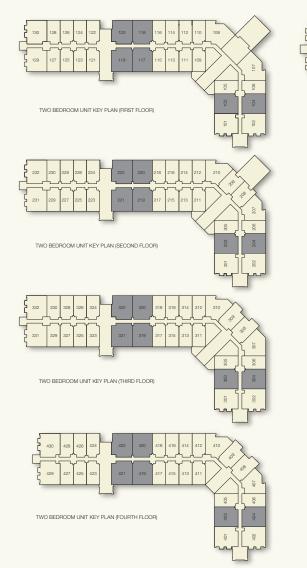

### The Anantara Residences Floor Plan Standard Two Bedroom Unit (Level 1-7)

| Unit Type          | 2B                                    |         |       |
|--------------------|---------------------------------------|---------|-------|
| Description        | Standard Two Bedroom Unit (Level 1-7) |         |       |
| Number of Bedrooms | 2                                     |         |       |
| Area (Sq.ft)       | Floor                                 | Balcony | Total |
|                    | 1,490                                 | 275     | 1,765 |

Actual usable floor space may vary from the value stated. The developer reserves the right to make revisions. All measurements, drawings and materials are approximate. The information is subject to change without notice.