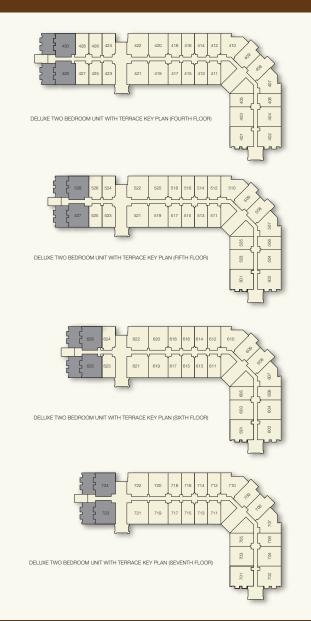

### The Anantara Residences Floor Plan Deluxe Two Bedroom Unit with Terrace (Level 4-7)

| Unit Type          | D2              |                    |                         |
|--------------------|-----------------|--------------------|-------------------------|
| Description        | Deluxe Two Bedr | oom Unit with Terr | ace (Level <b>4-7</b> ) |
| Number of Bedrooms | 2               |                    |                         |
| Area (East)        | Floor           | Balcony            | Total                   |
| Area (Sq.ft)       | 1,555           | 1,321              | 2,876                   |

Actual usable floor space may vary from the value stated. The developer reserves the right to make revisions. All measurements, drawings and materials are approximate. The information is subject to change without notice.