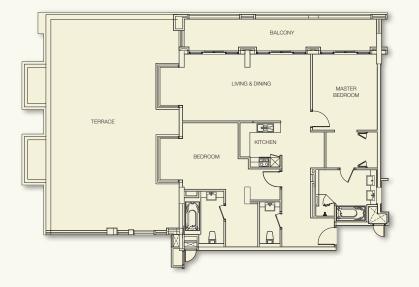

### The Anantara Residences Floor Plan Deluxe Two Bedroom Unit with Terrace (Level 4-7)

| Unit Type          | D2              |                    |                         |
|--------------------|-----------------|--------------------|-------------------------|
| Description        | Deluxe Two Bedr | oom Unit with Terr | ace (Level <b>4-7</b> ) |
| Number of Bedrooms | 2               |                    |                         |
| Area (East)        | Floor           | Balcony            | Total                   |
| Area (Sq.ft)       | 1,555           | 1,321              | 2,876                   |

Actual usable floor space may vary from the value stated. The developer reserves the right to make revisions. All measurements, drawings and materials are approximate. The information is subject to change without notice.