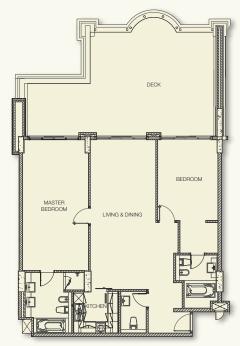

## The Anantara Residences Floor Plan Standard Two Bedroom Unit (Ground Floor)

| Unit Type          | 2A           |                |               |
|--------------------|--------------|----------------|---------------|
| Description        | Standard Two | Bedroom Unit ( | Ground Floor) |
| Number of Bedrooms | 2            |                |               |
| Area (Saft)        | Floor        | Deck           | Total         |
| Area (Sq.ft)       | 1,476        | 870            | 2,347         |

Actual usable floor space may vary from the value stated. The developer reserves the right to make revisions. All measurements, drawings and materials are approximate. The information is subject to change without notice.