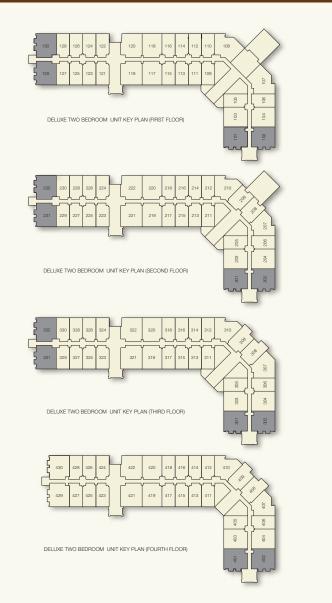

### The Anantara Residences Floor Plan Deluxe Two Bedroom Unit (Level 1-7)

| Unit Type          | D1                                  |         |       |
|--------------------|-------------------------------------|---------|-------|
| Description        | Deluxe Two Bedroom Unit (Level 1-7) |         |       |
| Number of Bedrooms | 2                                   |         |       |
| Arres (S = ft)     | Floor                               | Balcony | Total |
| Area (Sq.ft)       | 1,554                               | 273     | 1,827 |

Actual usable floor space may vary from the value stated. The developer reserves the right to make revisions. All measurements, drawings and materials are approximate. The information is subject to change without notice.