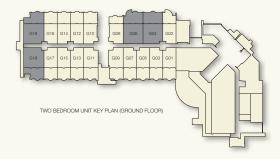

## The Anantara Residences Floor Plan Standard Two Bedroom Unit (Ground Floor)

| Unit Type          | 2A           |                |               |
|--------------------|--------------|----------------|---------------|
| Description        | Standard Two | Bedroom Unit ( | Ground Floor) |
| Number of Bedrooms | 2            |                |               |
| Area (Saft)        | Floor        | Deck           | Total         |
| Area (Sq.ft)       | 1,476        | 870            | 2,347         |

Actual usable floor space may vary from the value stated. The developer reserves the right to make revisions. All measurements, drawings and materials are approximate. The information is subject to change without notice.