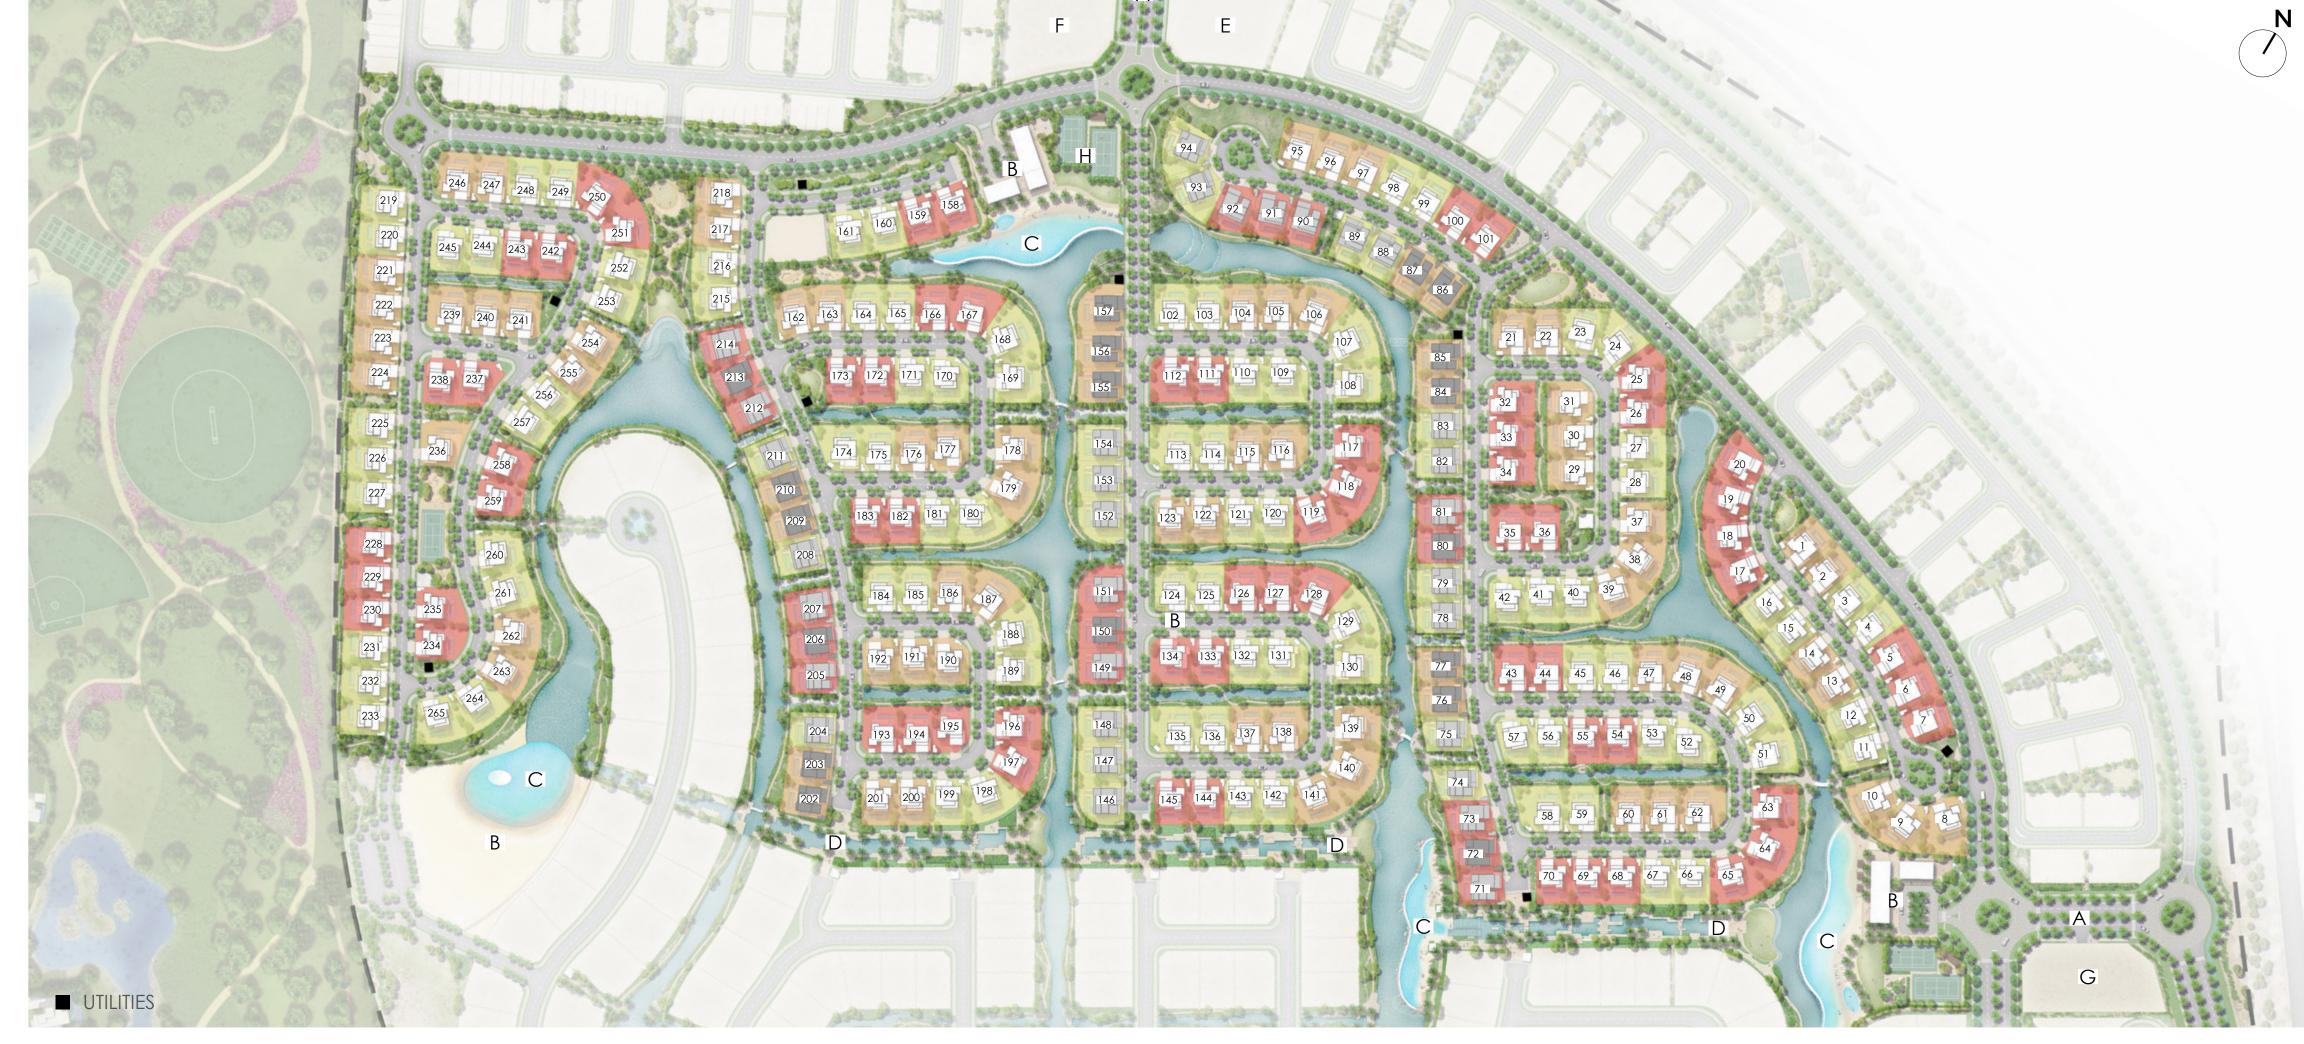

#### The Oasis by Emaar Master Plan

#### Amenities

#### Amenities

A. ENTRANCE & GUARD HOUSE B. COMMUNITY CENTER C. SWIMMABLE LAGOON D. URBAN CANAL E. SCHOOL

E. SCHOOL F. RETAIL G. MOSQUE H. SPORTS COURTS