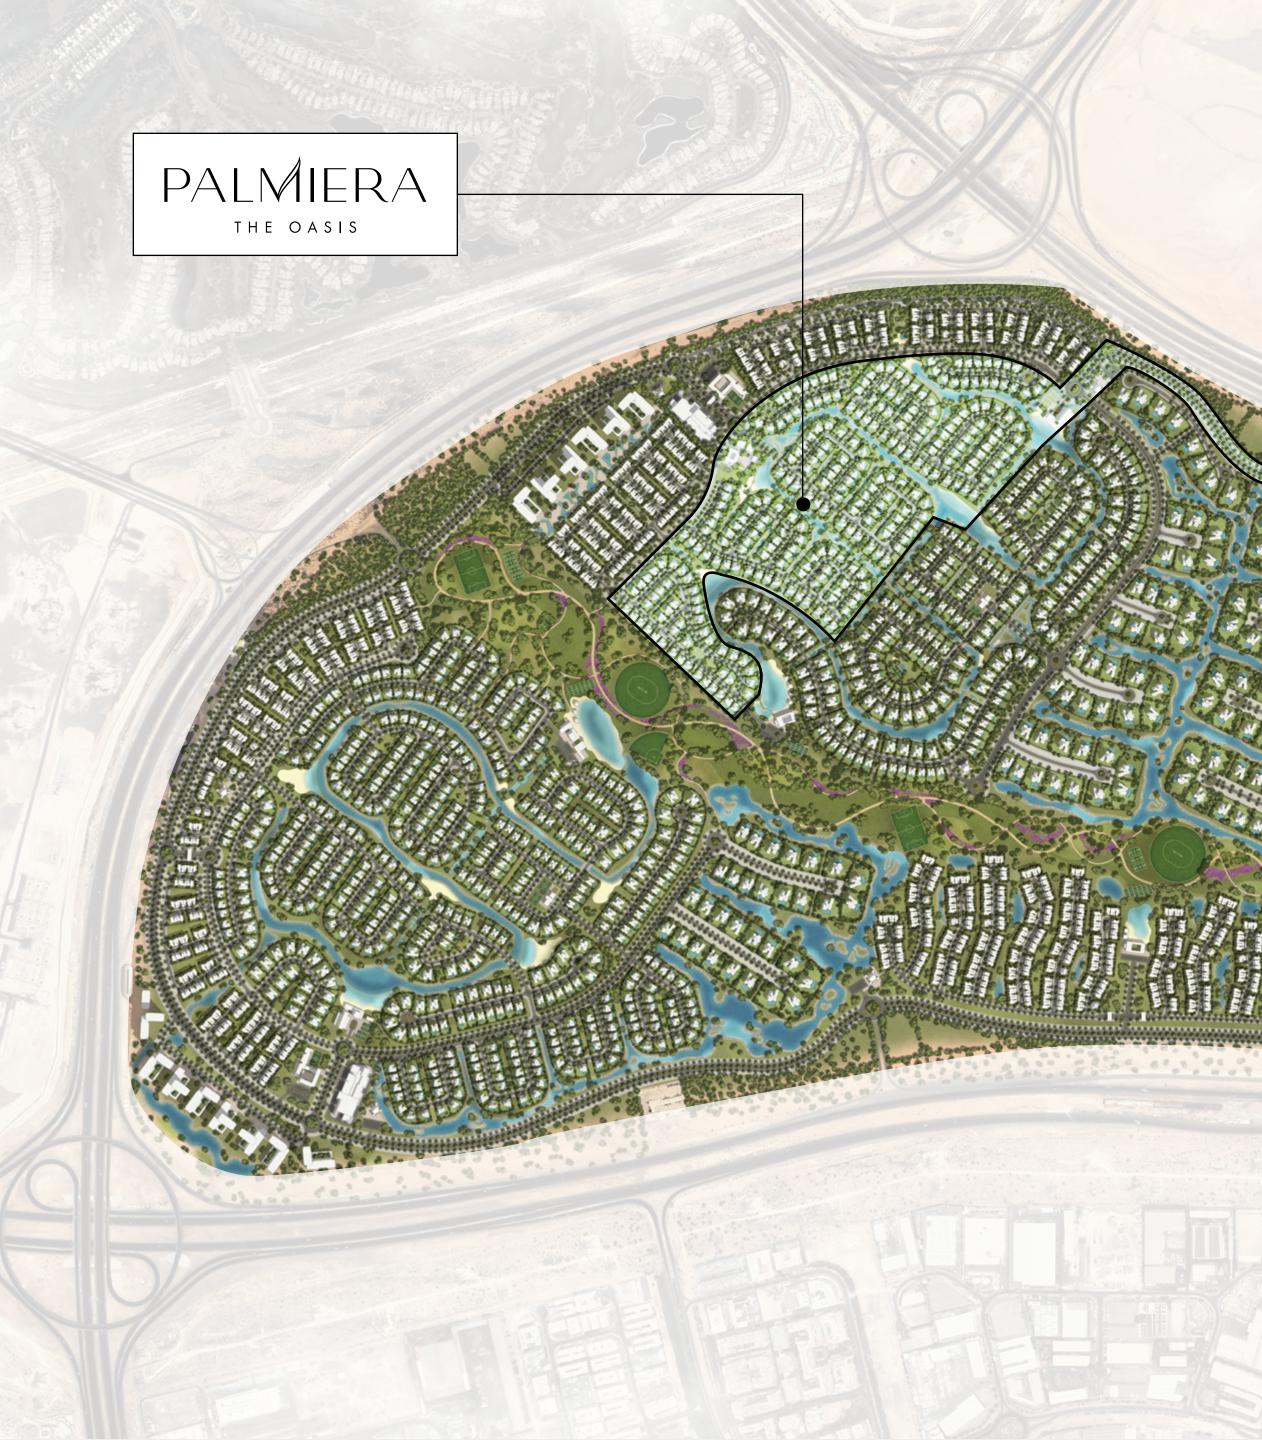

#### The Oasis by Emaar Master Plan

#### A Place like No Other

The Oasis by Emaar is one of Dubai's most high- end developments, spanning 9.4 million square meters of awe-inspiring magnificence, including 7,000 residences, expansive plots, panoramic vistas, crystal-clear water, and verdant parks.