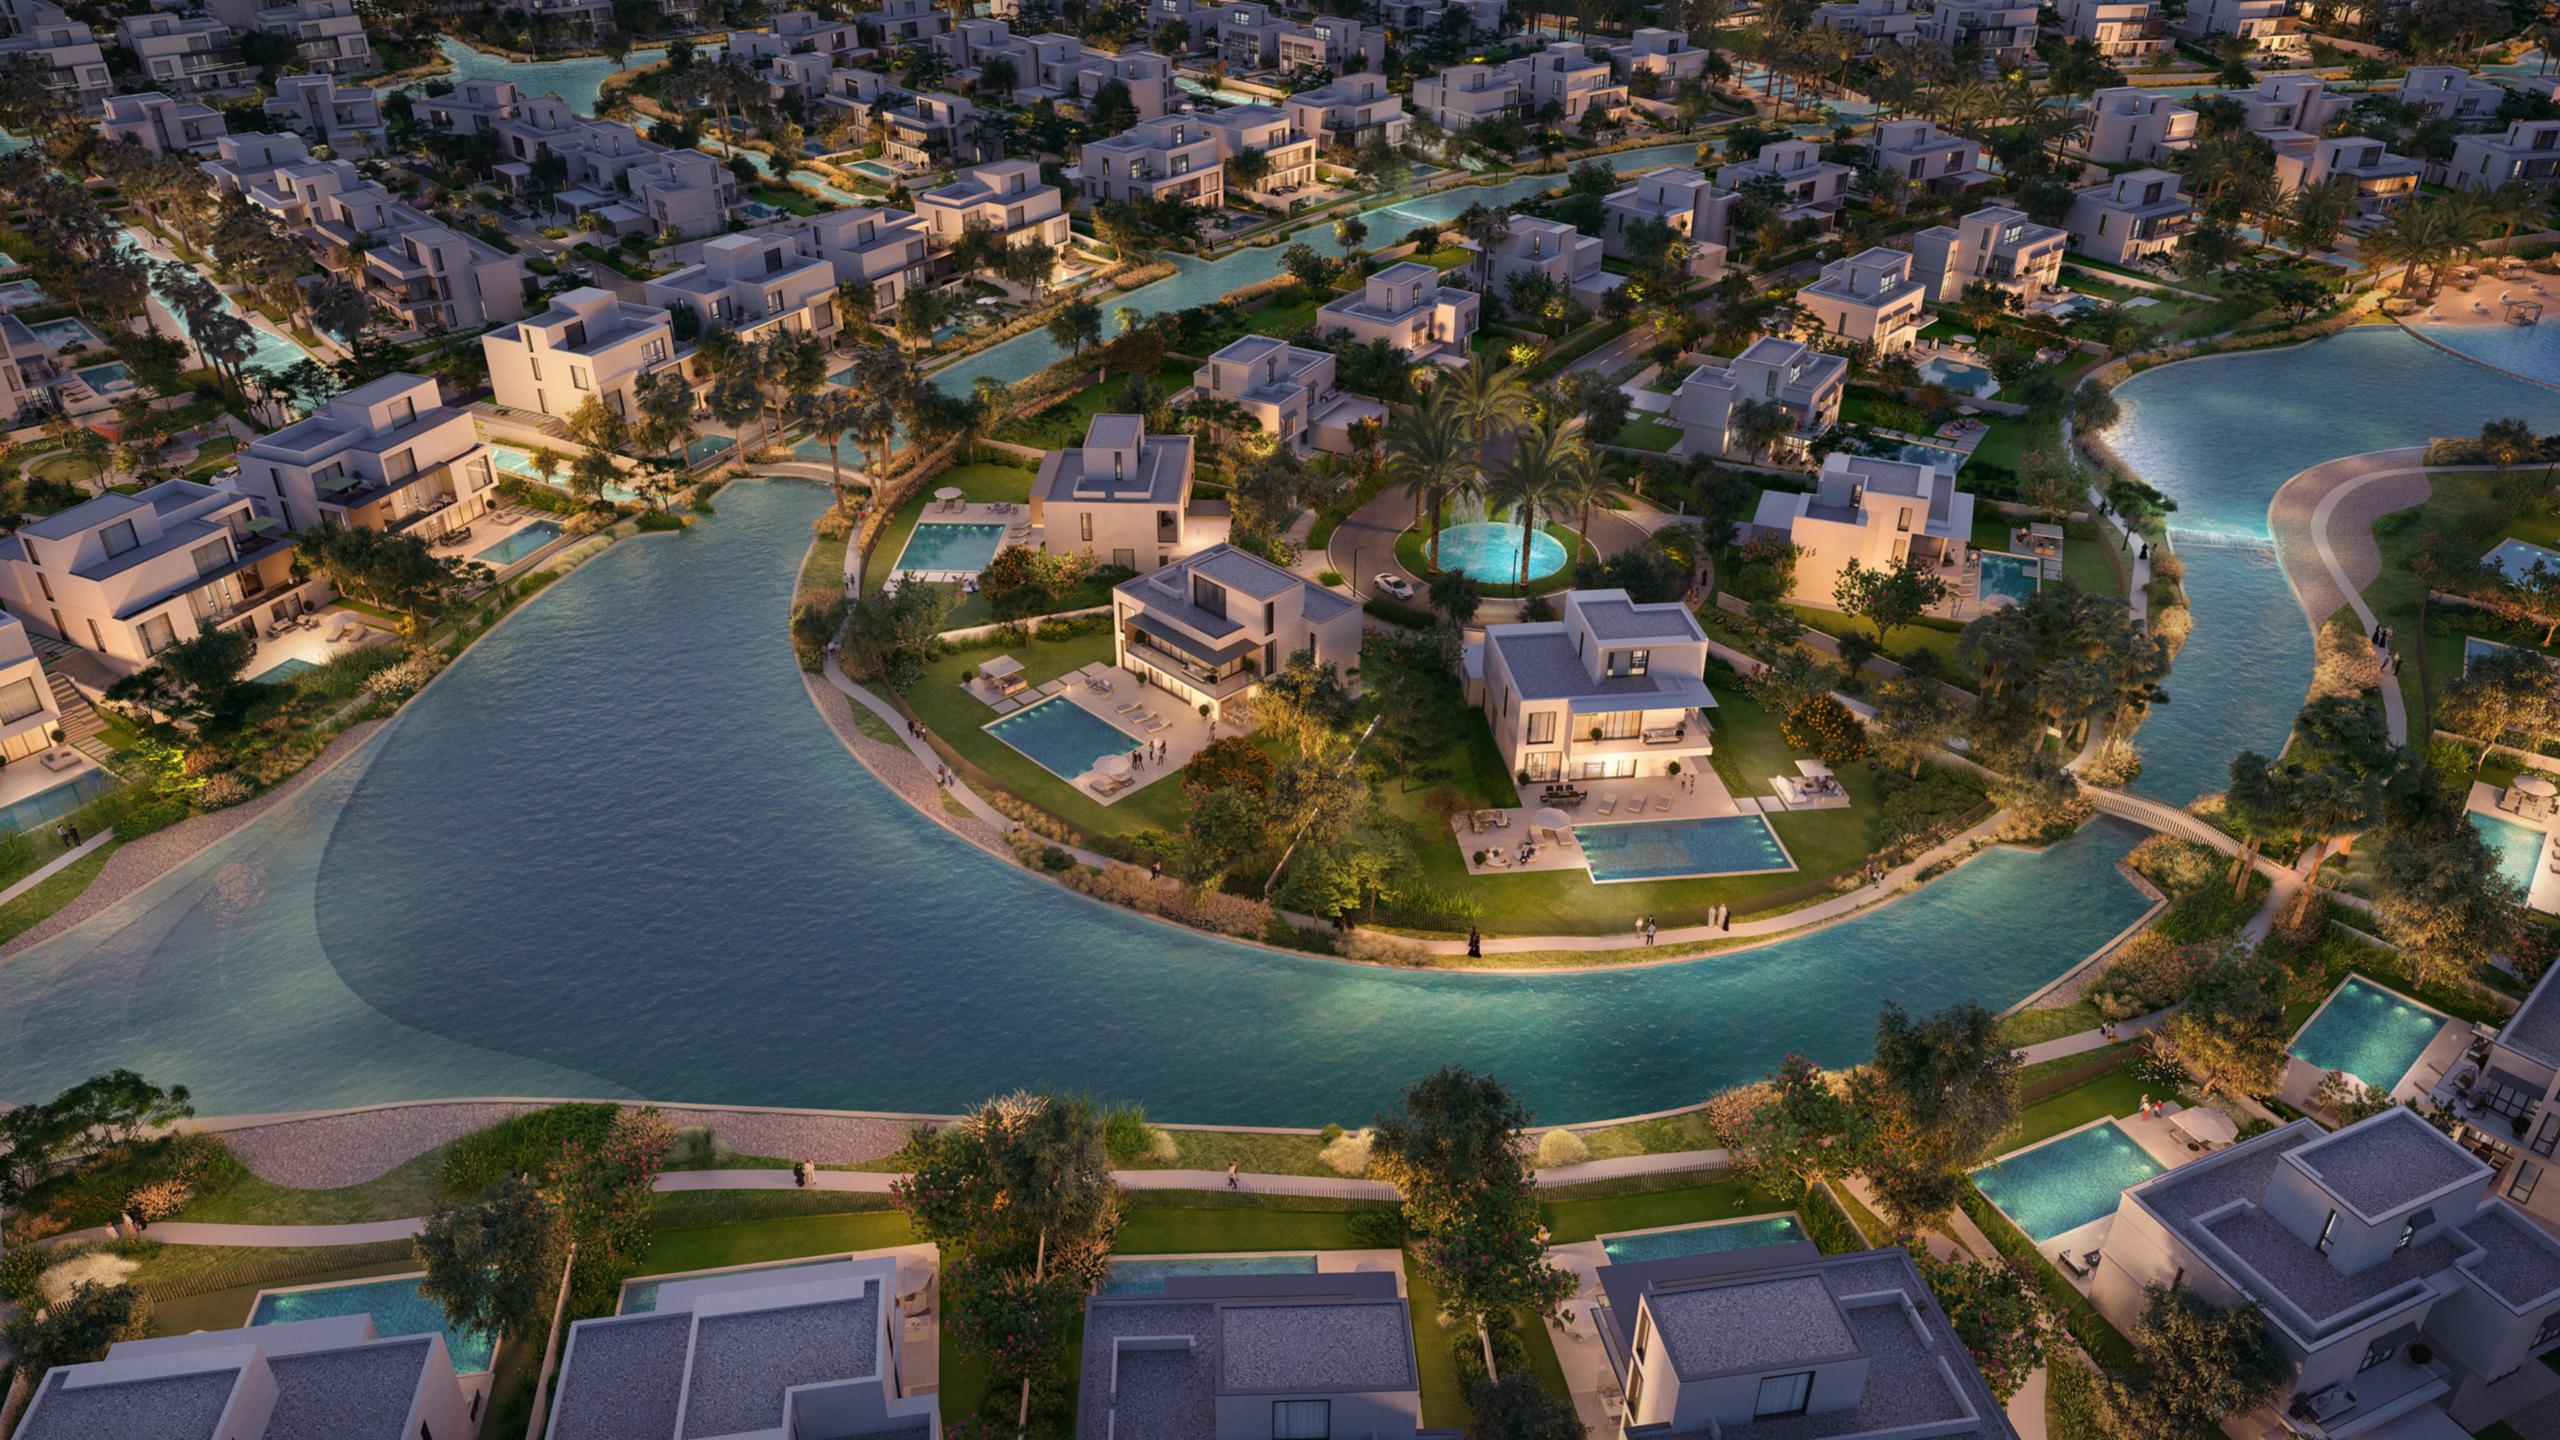

#### A Place like No Other

The Oasis by Emaar is one of Dubai's most high- end developments, spanning 9.4 million square meters of awe-inspiring magnificence, including 7,000 residences, expansive plots, panoramic vistas, crystal-clear water, and verdant parks.

#### The Oasis by Emaar Master Plan