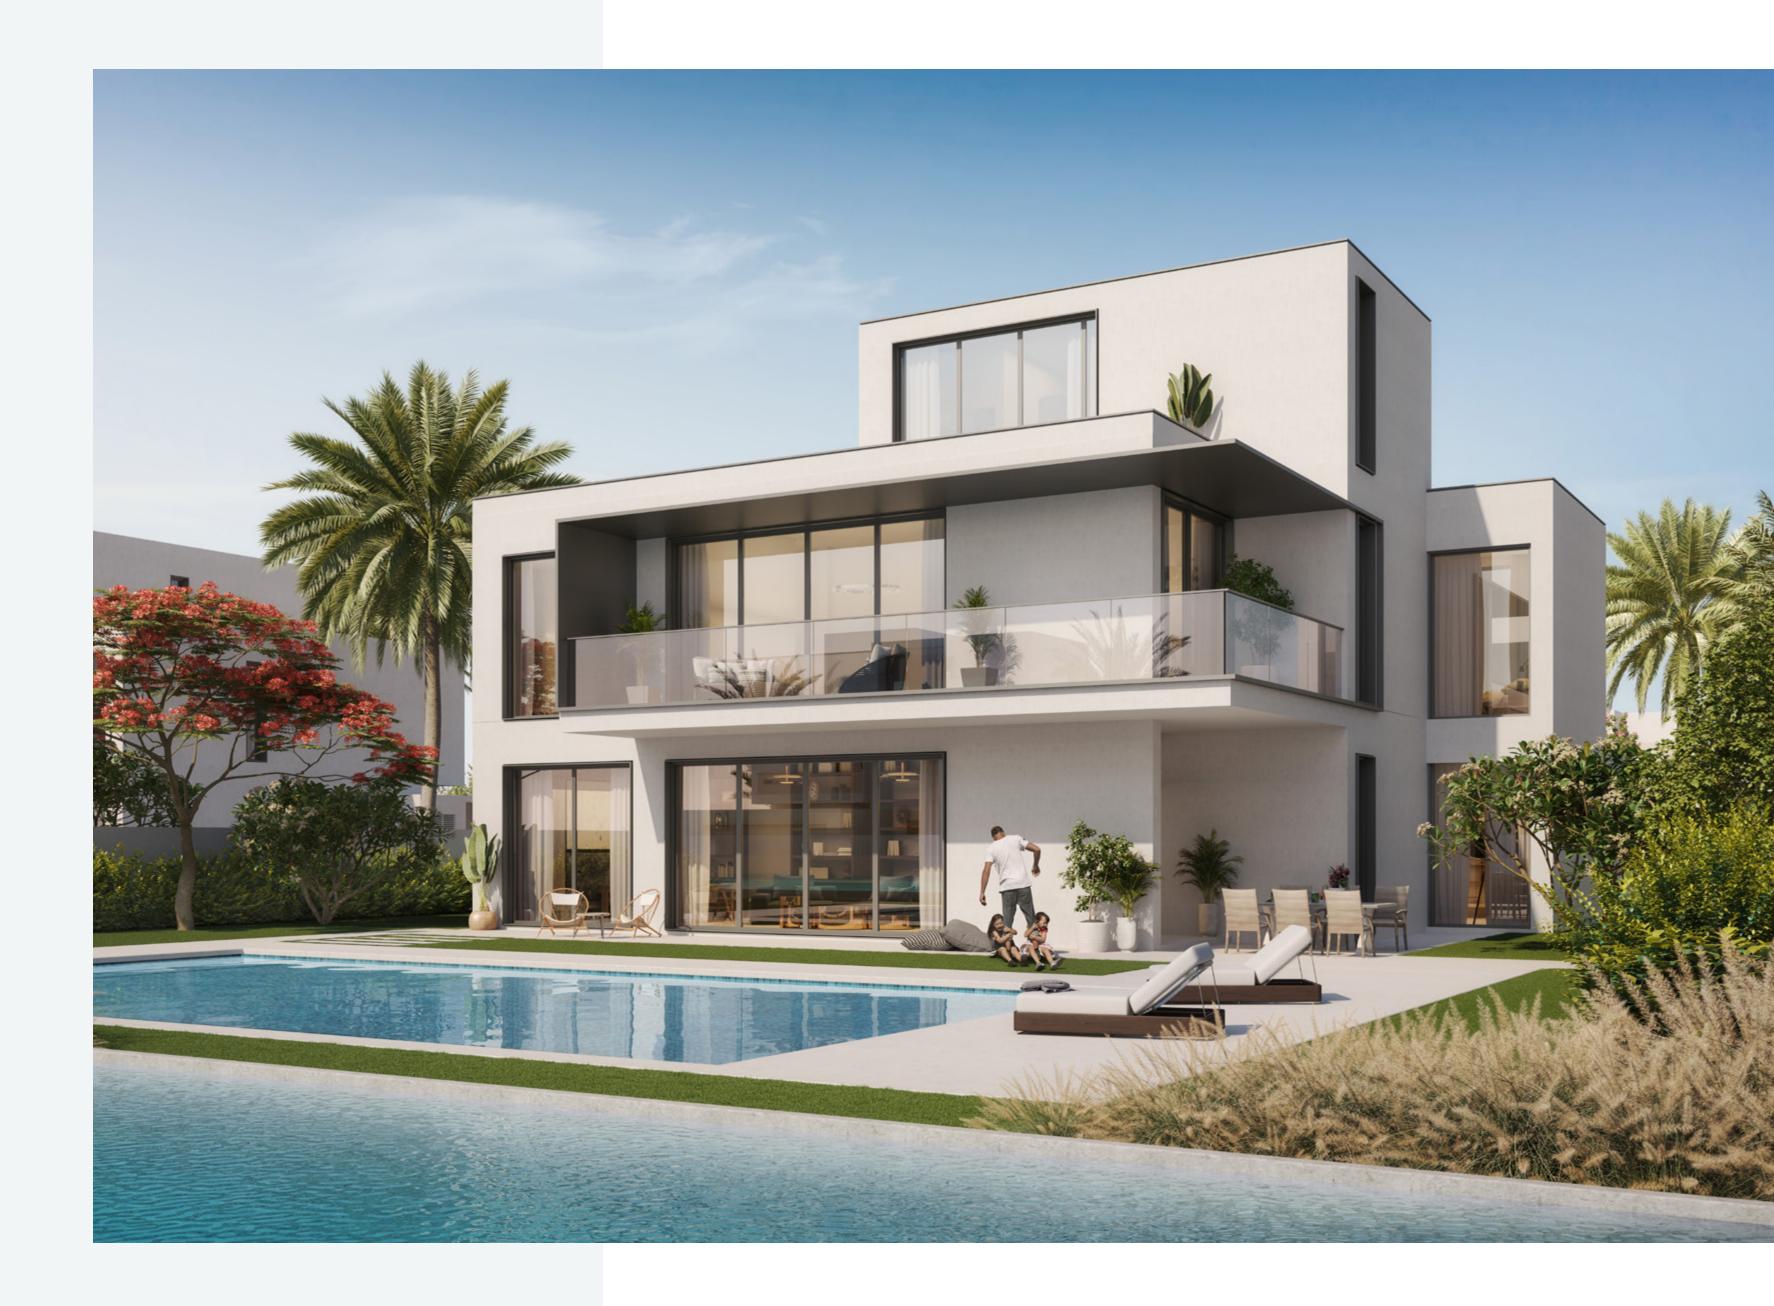

#### Distinctive Beauty in Every Direction

At The Oasis, interiors and exteriors blend with landscape, light, and space. Glass, stone, steel, and wood harmonize to create a style that is both graceful and enduring.

The surrounding waterways serve as dramatic focal points, while verandas and sundecks are positioned to accommodate varying moods and times.

Enhancing the inherent character of each living space, palm trees, flowers, and plants are woven through the landscape to exude the unmistakable feel of Dubai while celebrating the beauty and tranquility of greenery and water—a true oasis in the desert.

#### A Gateway to Your Perfect, Harmonious Living

The Oasis by Emaar offers luxury townhouses, villas, mansions, and super-mansions. Spacious living areas and expansive terraces create visual continuity between inside and outside. Each home features welcoming entryways and ample interiors, and opens onto private gardens that lead to the nearby water canals.

#### Stunning Natural Views from Every Home

Against the stunning natural backdrop, architecture plays with light and shadows and harmonizes with the landscape. Intimate private rooms, light-filled interiors, and expansive outdoor living areas create an aura of serenity and luxury.