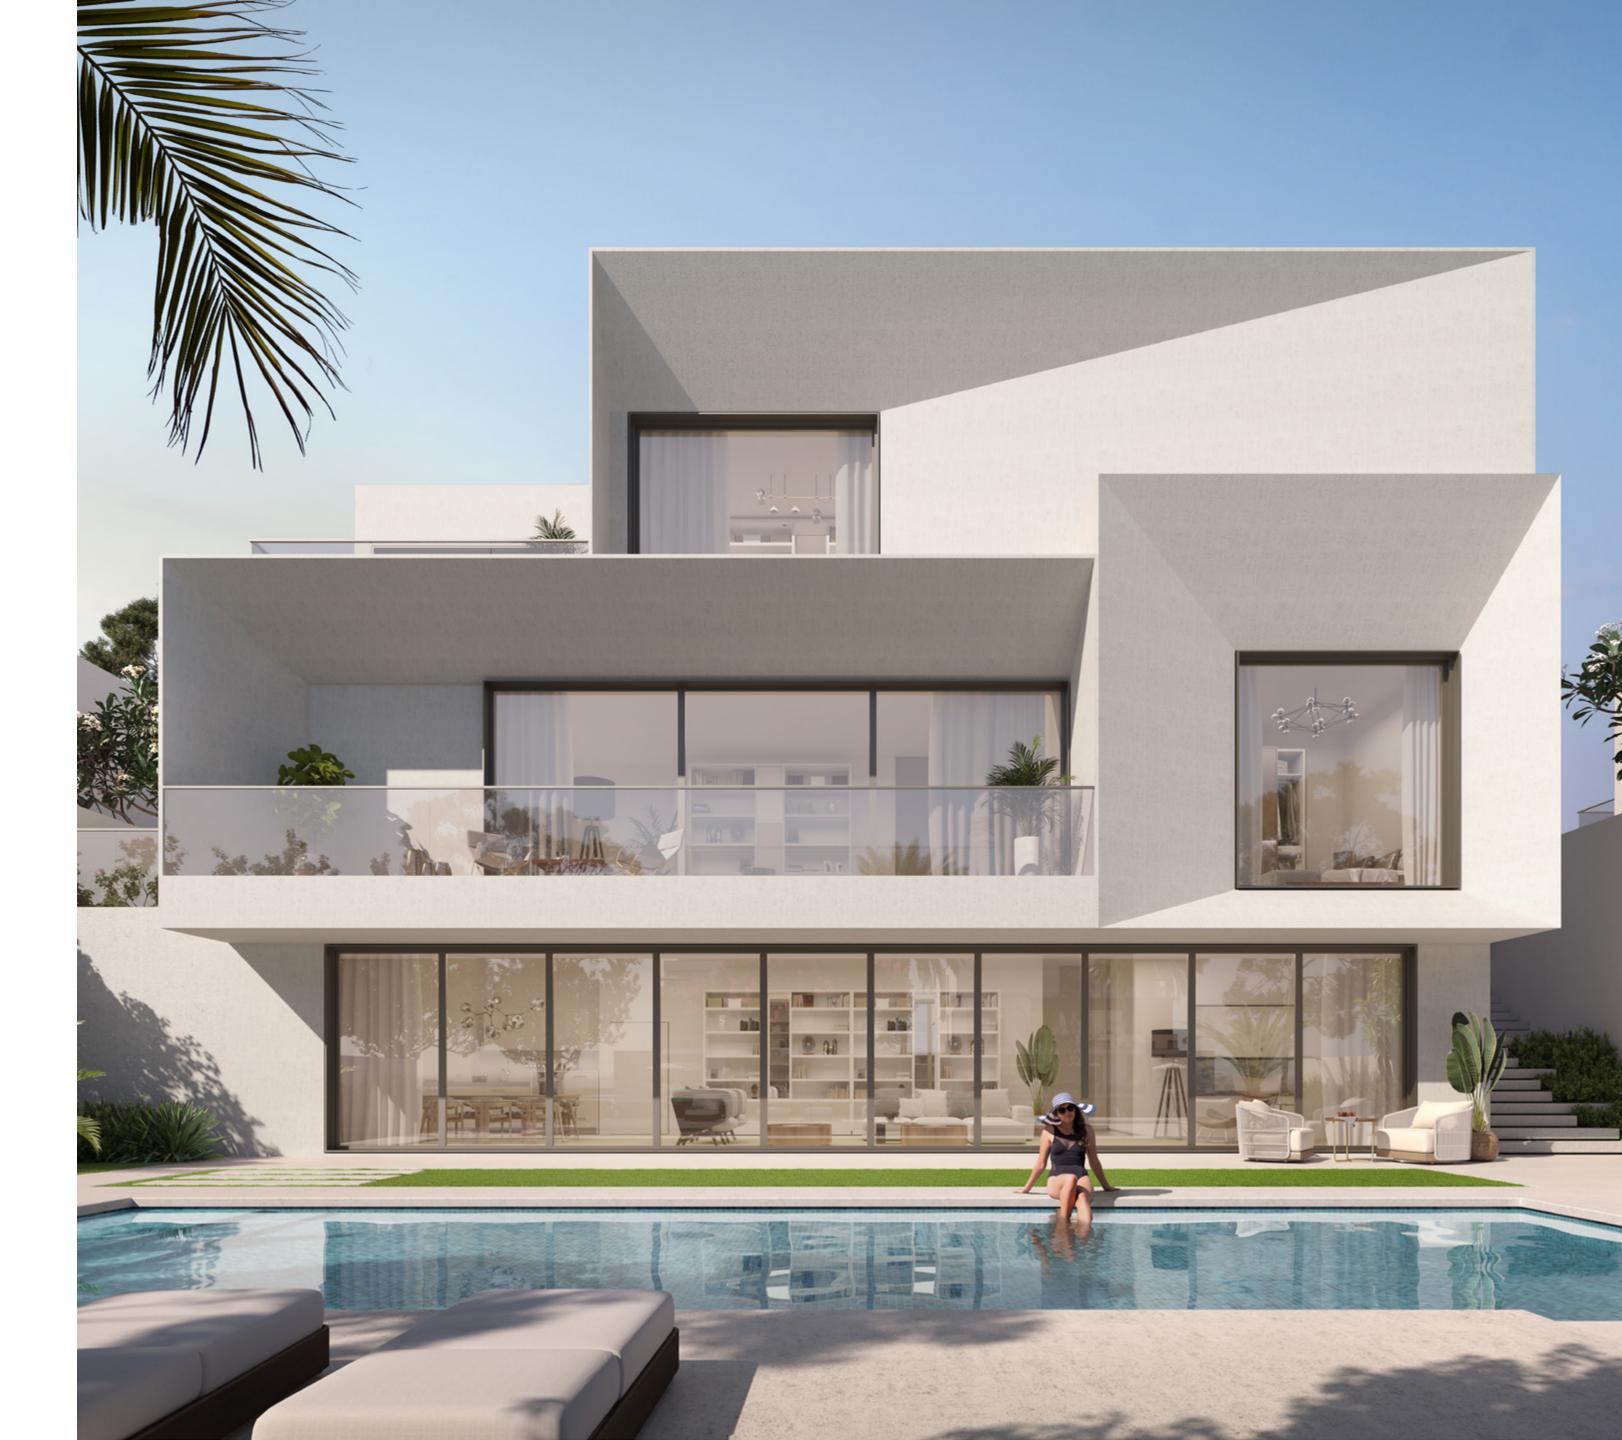

#### Distinctive Beauty in Every Direction

At The Oasis, interiors and exteriors blend with landscape, light, and space. Glass, stone, steel, and wood harmonize to create a style that is both graceful and enduring.

#### A Gateway to Your Perfect, Harmonious Living

The Oasis by Emaar offers luxury townhouses, villas, mansions, and super-mansions. Spacious living areas and expansive terraces create visual continuity between inside and outside. Each home features welcoming entryways and ample interiors, and opens onto private gardens that lead to the nearby water canals.

#### Stunning Natural Views from Every Home

Against the stunning natural backdrop, architecture plays with light and shadows and harmonizes with the landscape. Intimate private rooms, light-filled interiors, and expansive outdoor living areas create an aura of serenity and luxury.