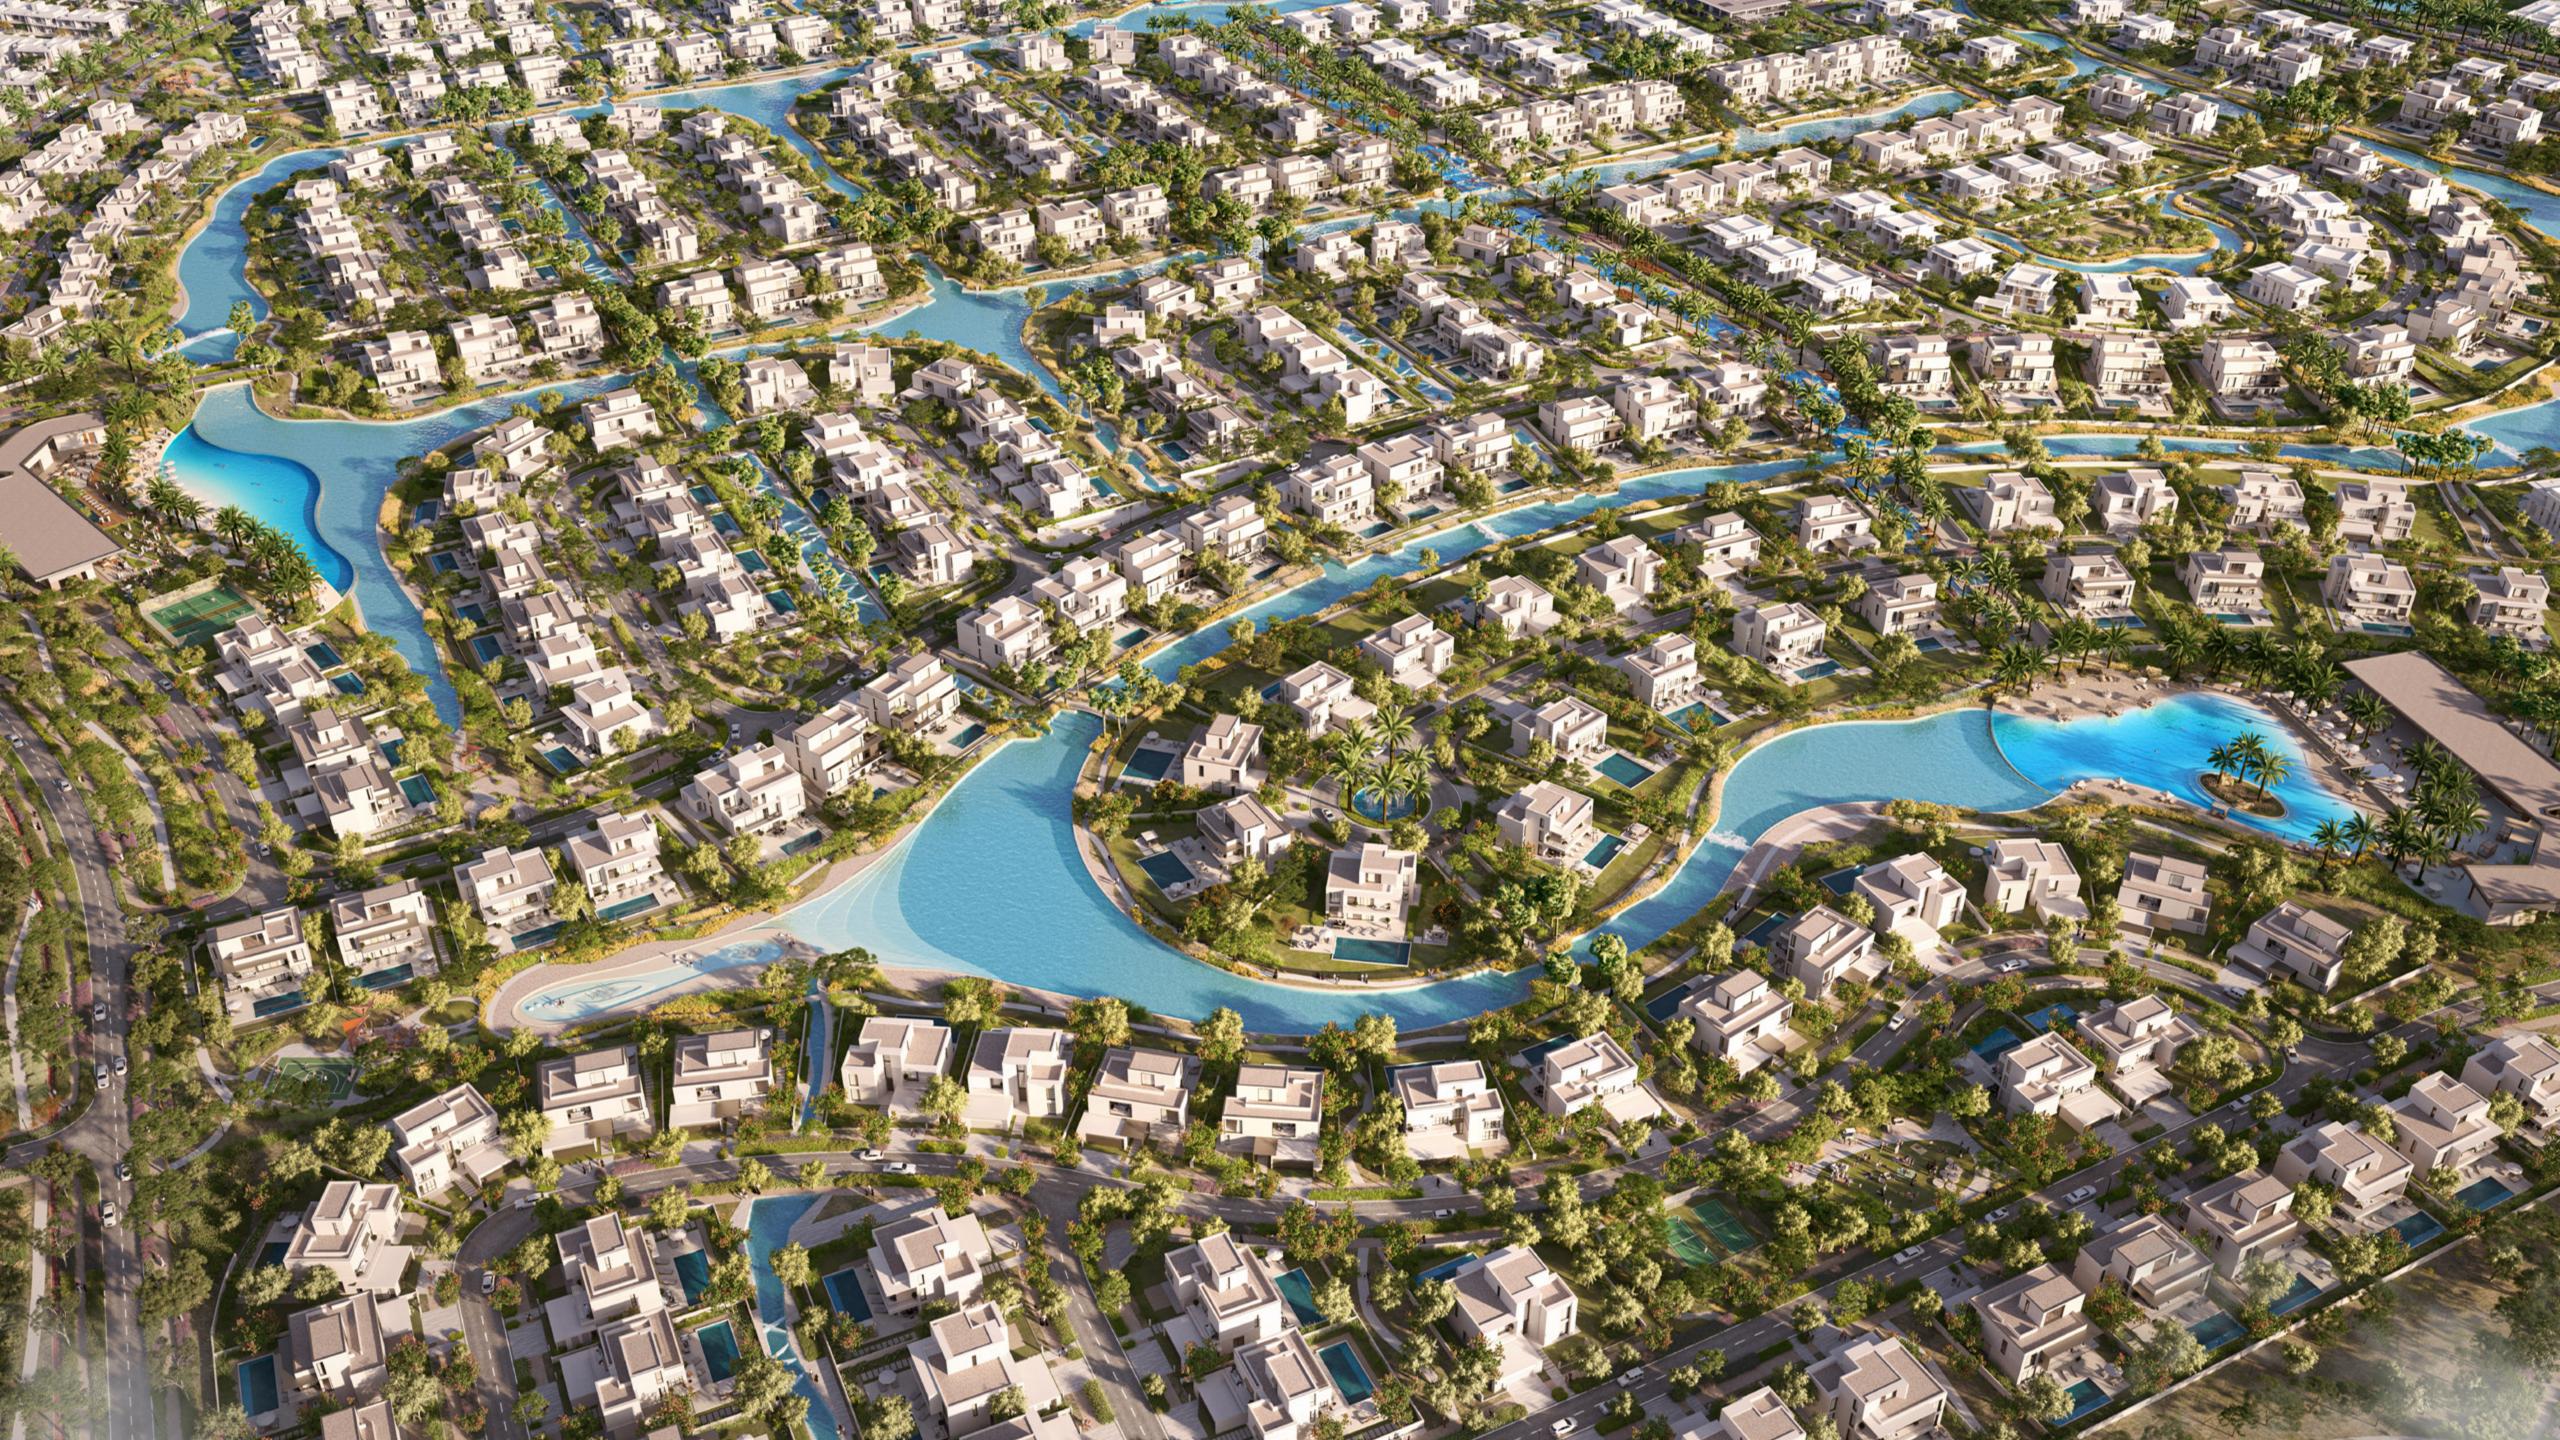

#### A Place like No Other

The Oasis by Emaar is one of Dubai's most high- end developments, spanning 9.4 million square meters of awe-inspiring magnificence, including 7,000 residences, expansive plots, panoramic vistas, crystal-clear water, and verdant parks.

#### The Oasis by Emaar Master Plan

#### Amenities