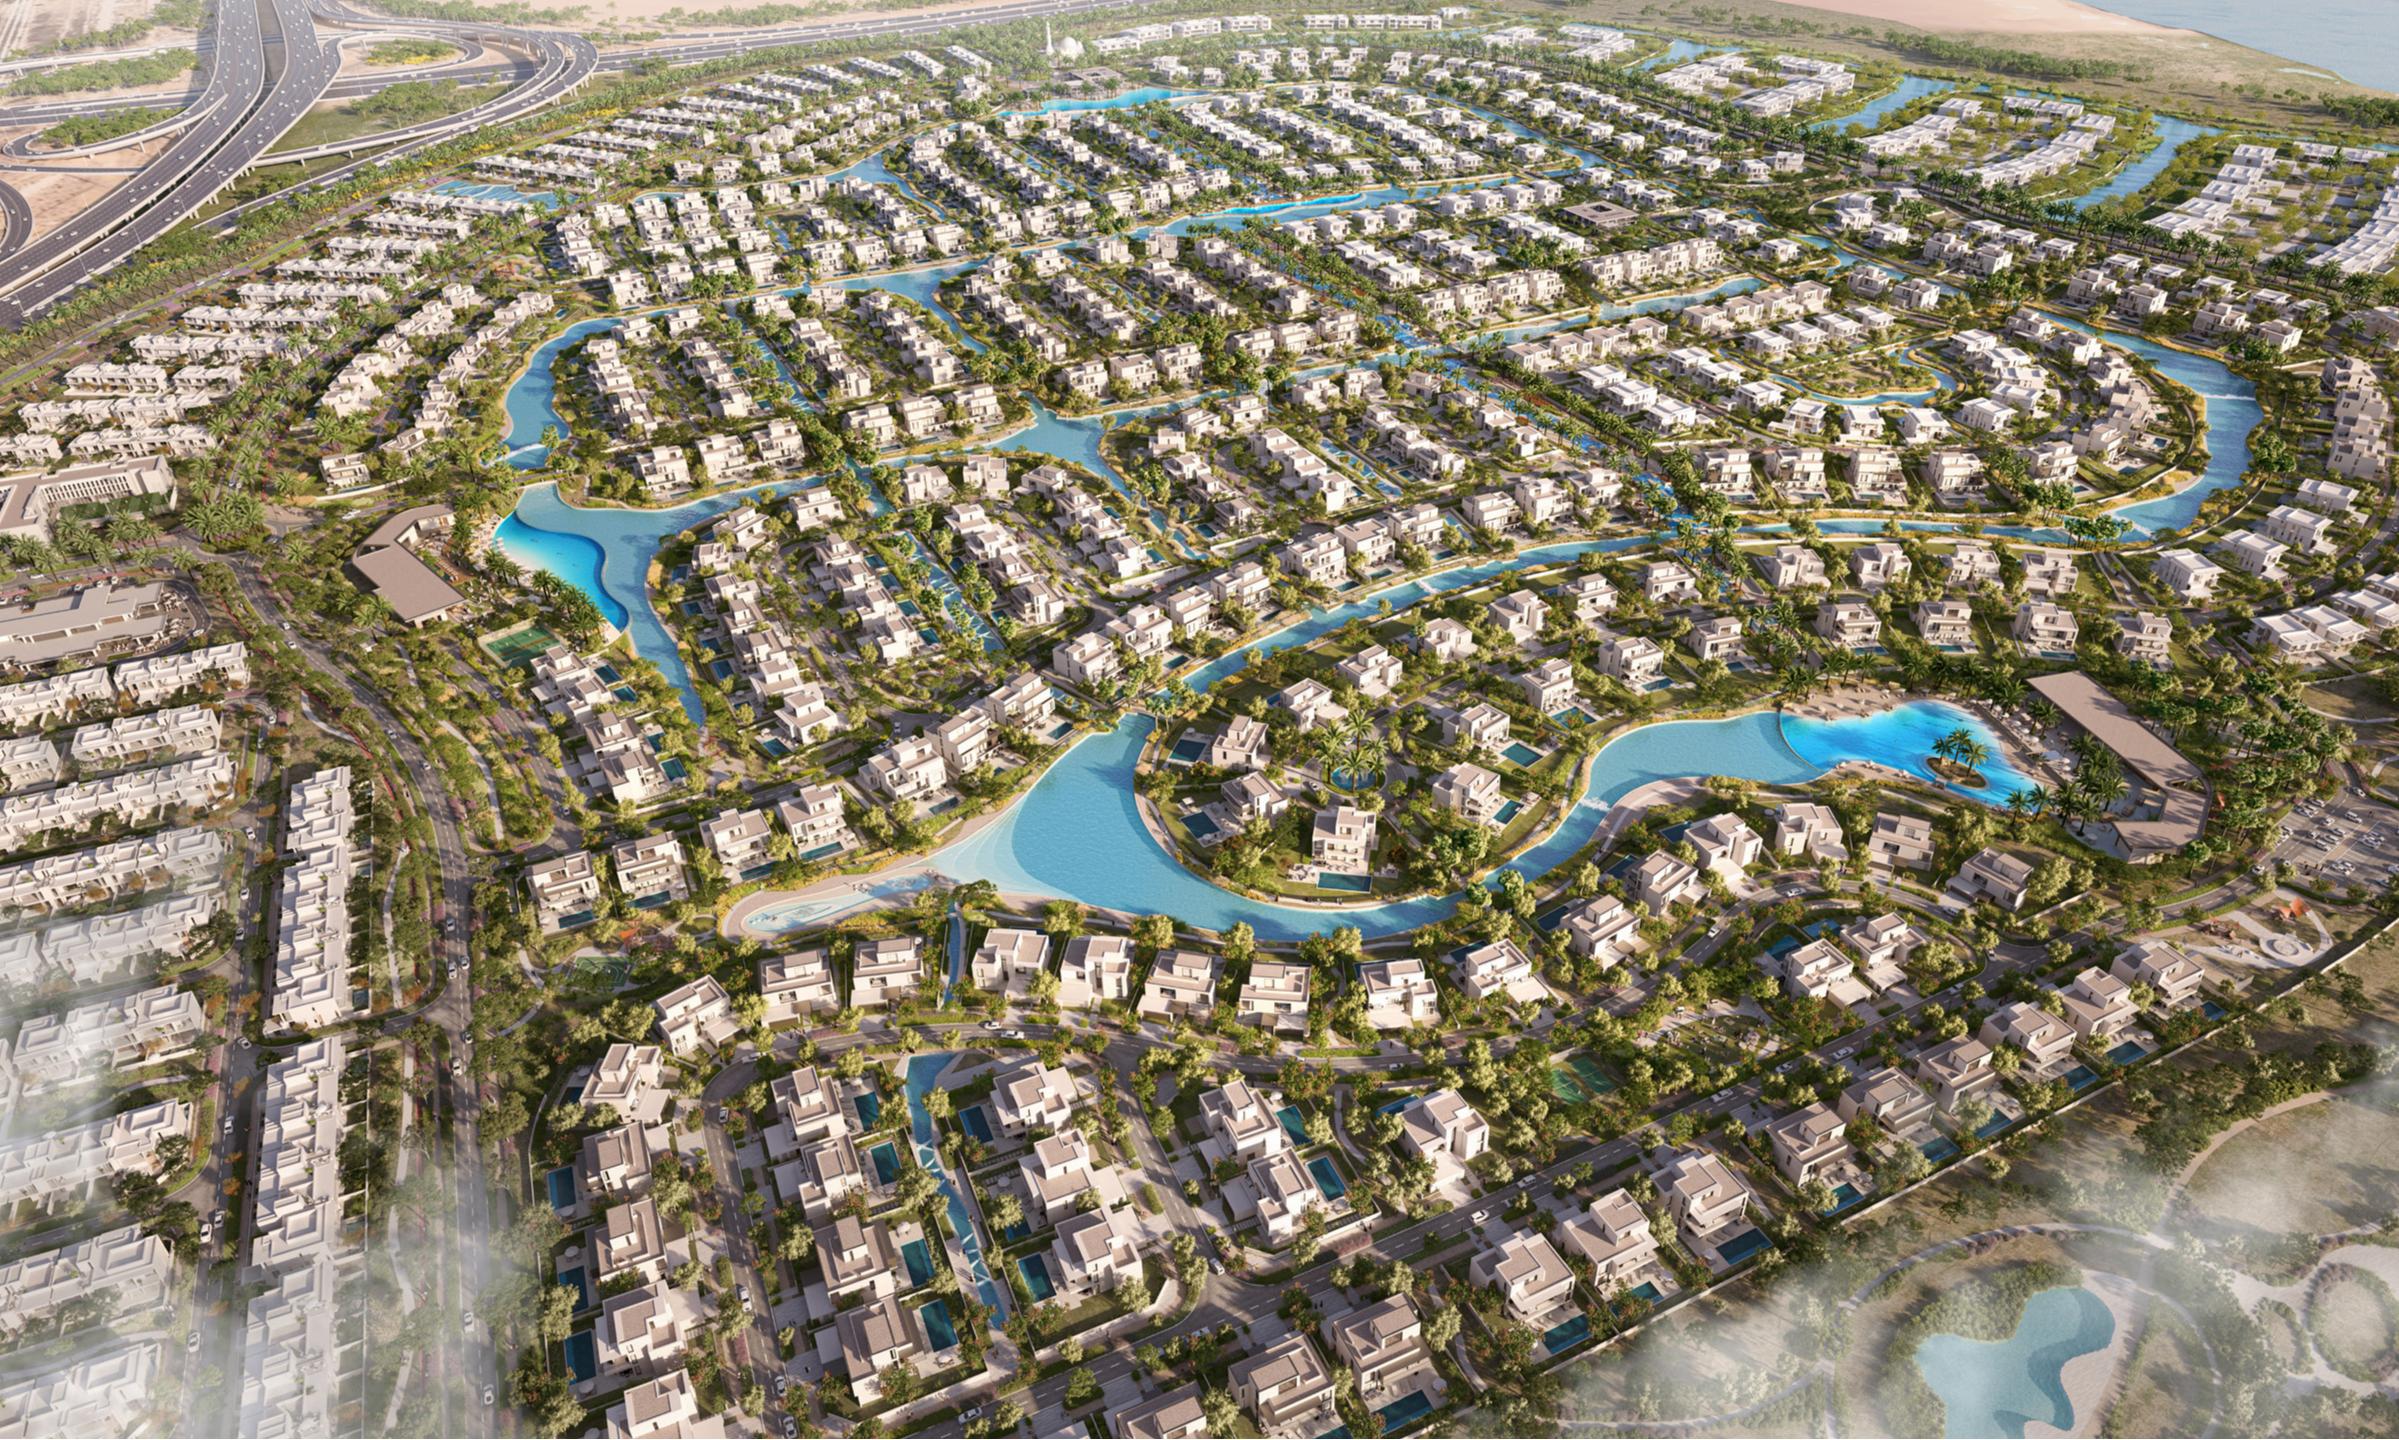

#### A Place like No Other

The Oasis by Emaar is one of Dubai's most high- end developments, spanning 9.4 million square meters of awe-inspiring magnificence, including 7,000 residences, expansive plots, panoramic vistas, crystal-clear water, and verdant parks.

#### The Oasis by Emaar Master Plan

#### Serene Waterfront Living Where Luxury and Nature Unite

A picturesque landscape adorned with interconnected waterways, where gentle streams wind through the heart of the community, Palmiera at The Oasis presents a mesmerizing tapestry of water elements, creating an enchanting ambiance that captivates the senses. From the moment you step outside your villa, you'll be greeted by the soothing sight and sound of flowing water, inviting you to relax and rejuvenate in the lap of nature